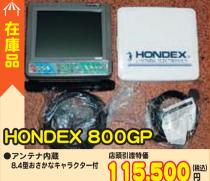

## TOPUND TUNING

日生マリーナ本店 P6参照

P12参照

さとうマリンサイクル P11参照 77/MD1480

●H12、750馬力、時間数5970h ●程度のよいエンジンです

●ヘッド、その他部品も在庫あります。

リフレスマリン

P2参照