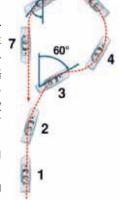

#### ウイリアムソン・ターン

短時間で落水者の元へ戻るための効果的な操船方法には幾つかありますが、このウイリアムソンターンはJ. A.Williamsonが1942年に提唱し、波などの影響により多少の横ずれはあるものの元の進路上にほぼ確実に戻れる操船法として、夜間や視界不良時の転落者救助の操船方法として有効とされています。

- **1.** 落水者発生と同時に直ちにコンパスコース (元針路) を確認。
- 2. 舵を右に転舵し、一定の舵角 を維持する。
- **3.** 元針路+60°になった時点で舵をセンターに戻す。
- 4. 舵をセンターに戻したらすぐに左に同じ舵角で転舵する。
- 5. 舵角を維持する。
- **6.** 元針路+180°に達した時点で、舵をセンターに戻す。
- **7.** そのままコースを維持することで、元のコースをほぼ 正確にたどることができる。