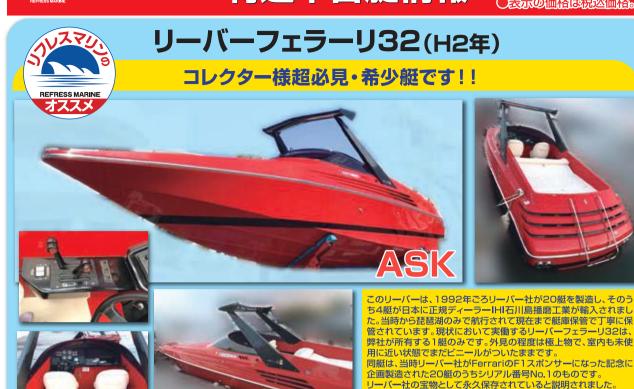

## 🖴 リフレスマリン 特選中古艇情報

○表示の価格度税込価格。

●エンジン: イタリア製 90°V8BPM450S×2

●馬力: 400PS×2 (ガソリン)

●定員:8名