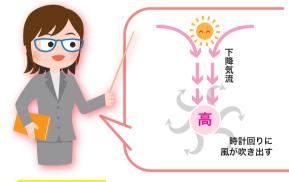

## 高気圧になるとなぜ晴れるのでしょう?

高気圧では低気圧とは逆の現象が起こるのよ。

周囲より気圧が高いため風が吹き出していき、これを補うように上空から空気が下がる「下降気流」が起こるの。そのため先ほどの上昇気流とは逆に雲は発生しにくくなるわ。もし進路上に雲があったとしても下向きの風に乗って空気中に分散し、雲は消滅して晴れの天候になるのよ。