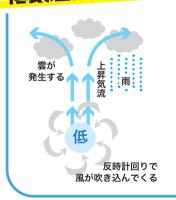

## 低気圧は雨、高気圧は晴れるのはなぜじゃ?

低気圧になると雨が降りやすくなるメカニズムはこう じゃ!

周囲の気圧の高い空気が流れ込みこの空気は上空へ逃げるしかなくこれが「上昇気流」となるのだ。通常空気には水分が含まれており、上昇気流により上空に流れ込んだ水分は水滴となり密集すると雲になる。やがて雲はどんどん大きくなり、これ以上浮かんでいられなくなると雨として地上へ降るんじゃな!このような現象により低気圧では雨が降りやすくなるのだ。