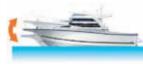

#### キックの効力

ボートが旋回をするときに原針路から外側方向に船尾が振り出される動作特性をキックといいます。この動作特性を理解しているのとしていないのでは、ボートコントロールに大きな差が出るだけでなく、落水者やウェイクボーディングのライダーをピックアップするときにも危険です。

停船しているときは転心(船体の回転中心)と重心が一致 していますが、前進走行中に旋回させる時に転心の位置が 次第に前方に移動することによってキックが生じます。後進ではその転心は、前方ではなく後方に移動します。一般的には、原針路から財力でいますがら、全長5mのれていますから、全長5mのボートの場合なら1mほしずるときに回りきれると思ってた時回してもキックによって

船尾がポンツーンや岸壁にぶつかってしまうということが 実際にあります。これは航行中に走行針路上の至近距離に 浮遊物などの障害物を発見したときにも起きやすく、その まま急旋回で回避しようとしても、船首側はクリアしても キックによって船尾をぶつけてしまうことがあります。

障害物を避ける時は一旦ステアリングを切って障害物が針路上の左右どちら側かに変わった直後に、今度は障害物側にステアリングを切れば船尾は外側に流れ、接触を避けることができます。

またスピードが速くなればそれだけ転心は前方に移動し、 船尾側のボトム形状がフラットなボートほど外側に振りだ されやすくなります。