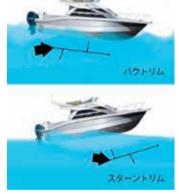

#### トリムコントロール

トリムとは船尾と船首 の喫水差のことをいい ます。船首を下げ気味 のことをバウトリム、 逆にトリムがフラット な状態(イーブンキー ル) から少しバウを上 げ気味の状態をスター ントリムといい、この トリムバランスの状態 によって、ボートの走 行性が変化します。

かかりやすくなったり、スターンが持ち上がり気味にな るため、舵利きが悪くなったり、スピードがでないこと があります。

■ スターントリムの状態であれば接水面積が減少すること から、トップスピードが伸びたり、スプレーがかかりに くくなったり、波がある時の乗り心地も違ってきます。 一般的なプレジャーボートでは、プレーニング状態では、 スターントリム気味で走行したほうがいいといわれるの はそのためです。

しかし、バウを上げ過ぎると、今度は逆に抵抗が増えて スピードが低下したり、前方が見えにくくなったり、直 進性が悪くなったりします。基本的に最も適したトリム 角いうのは、バウが5度前後上がった状態と言われてい ますが、ボトムの形状などでも違ってきます。実際の走 行でも波の状況や乗っている人、特に小型のボートでは