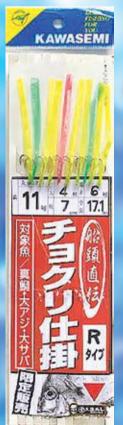

# チョクリ仕掛

| 規格                | チョクリ シート色 | 針・号数      | ハリス号数    |
|-------------------|-----------|-----------|----------|
| タイプQ              | 橙・緑・赤     | 丸海津 3号 4号 | 5号<br>6号 |
| タイプR              | 黄・緑・赤     | 丸海津 3号 4号 | 5号<br>6号 |
| タイプV<br>(大型魚・青物用) | 橙・緑・赤     | 伊勢尼 8号    | 10号      |
| タイプY (大型魚・青物用)    | 緑・黄・赤     | 伊勢尼 10号   | 12号      |