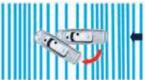

788 FAX: 086-465-5848 E-mail: contact@hirotani.jp URL: https://hirotani.jp/

マリンフロート防散カバー YouTubeにて オンエア中! 取付動画

広谷商店はSDGs未来都市 倉敷を応援しています

みらいを、みんなで SDGS 倉敷市・高梁川流域 川

## Sea&Sea レジャーフィッシング



皆さんがよくご存知の『レジャーフィッシング用語』を 簡単にご説明します。

※瀬戸内海の釣りに関する言葉を選んでいます。

#### ● マナーを守って楽しい海釣り ●

海の資源は限られています。特に瀬戸内海では漁労によっ て生計を立てている専業の漁師の方が数多くいらっしゃ

近年、プレジャーフィッシングの人々との間で多くの問 題が起きているのはご存知と思います。節度をもった プレジャーフィッシングをしていただき、釣りによって海 の環境を乱すことのないようにお願いします。

#### 私達S&S協議会会員各社は、

\_\_\_\_\_\_ Vol.

『世界に誇る瀬戸内海の環境保護に取り組みます!!」

## ボートの動きに関する

走航しているボートの基本的な特性から、 快適なクルーズを実現するために 必要な知識をご紹介します。



#### ボートの走航状態

#### ボートの揺動

ボートは波などによって、縦揺れ・横揺れなどを起こし ます。

#### ■ピッチング

ボートが波などによっ て、持ち上がったり下 がったりする状態



#### ■ローリング

艇の横揺れ



#### ■ヨーイング

ボートの船首が左右に 振れる事



#### ■ポーポイジング

ボートの船首が上下に 動く動き



#### ■ブローチング

船尾が波に押され、ボー トが横倒しになる現象



#### ■ダッチロール

ローリングとヨーイン グが合成した不安定な 動き



#### トリムコントロール

トリムとは船尾と船首 の喫水差のことをいい ます。船首を下げ気味 のことをバウトリム、 逆にトリムがフラット な状態(イーブンキー ル) から少しバウを上 げ気味の状態をスター ントリムといい、この トリムバランスの状態 によって、ボートの走 行性が変化します。





かかりやすくなったり、スターンが持ち上がり気味にな るため、舵利きが悪くなったり、スピードがでないこと があります。

■ スターントリムの状態であれば接水面積が減少すること から、トップスピードが伸びたり、スプレーがかかりに くくなったり、波がある時の乗り心地も違ってきます。 一般的なプレジャーボートでは、プレーニング状態では、 スターントリム気味で走行したほうがいいといわれるの はそのためです。

しかし、バウを上げ過ぎると、今度は逆に抵抗が増えて スピードが低下したり、前方が見えにくくなったり、直 進性が悪くなったりします。基本的に最も適したトリム 角いうのは、バウが5度前後上がった状態と言われてい ますが、ボトムの形状などでも違ってきます。実際の走 行でも波の状況や乗っている人、特に小型のボートでは

乗っている人の位置で簡単にトリムのバランスが変わってきますから、その状況に合わせてトリムを調節して走行できるように自船の最適なトリムバランスを知っておきましょう。

また、パワートリムの付いた船外機やスターンドライブ では走行中でも容易にチルト角を調節できるので、その 状況に応じて活用した方が、もっと快適な走りが楽しめ るはずです。



ボートの低い位置と高い位置に重い荷物を積んだ場合を考えてみます。水平に浮かんだ状態であれば、A、Bどちらのボートも大きな差がありませんが、ボート