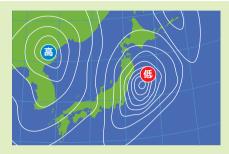

### 低気圧と高気圧

テレビなどで天気予報を見ていると「週末は低気圧が近づき、天候は下り坂・・・」とか「高気圧が張り出し、天候は回復・・・」などよく耳にします。通常私たちは「高気圧=天気が◎」「低気圧=天気が ×」と気圧と天候を 漠然としたイメージで捉えているのではないでしょうか。

今回は低気圧が近づくと天気は下り坂になり、高気圧では天気は晴れるのかを簡単に説明します。

まず気圧とは「大気の圧力」のことを指し、一般的には hPa(ヘクトパスカル)が単位となっています。そしてこの気圧は大きく分けると、今回説明する高気圧と低気圧に分けられ、高気圧は周囲よりも気圧が高い所、低気圧はその逆となっています。例えば「○○hPa 以上が高気圧」というわけではなく、周囲との気圧を比べ高いか低いかで決まるのです。

よく見る気圧配置図です。等圧線が丸く閉じられた箇所がそれぞれ 低気圧、高気圧となります。ちなみに低気圧 には温帯低気圧と熱 帯低気圧があり、台 風は熱帯低気圧に分 類されています。