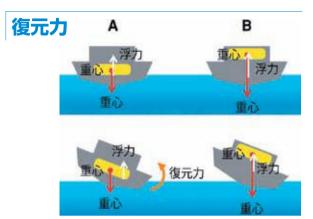

乗っている人の位置で簡単にトリムのバランスが変わってきますから、その状況に合わせてトリムを調節して走行できるように自船の最適なトリムバランスを知っておきましょう。

また、パワートリムの付いた船外機やスターンドライブ では走行中でも容易にチルト角を調節できるので、その 状況に応じて活用した方が、もっと快適な走りが楽しめ るはずです。

ボートの低い位置と高い位置に重い荷物を積んだ場合を考えてみます。水平に浮かんだ状態であれば、A、Bどちらのボートも大きな差がありませんが、ボートがどちらかに傾くと荷物を低い位置に積んだボート(A)では、重心と浮力の働きでボートの傾きを戻そうという力(復元力)が大きく働きます。しかし、荷物を高く積んだ(B)のボートでは重心位置と浮力中心位置の横の距離が短いため、ボートを元に戻そうという力は小さくなってしまいます。

このことから、右のボートでは転覆の危険が生じたり、横揺れがひどくなって船酔いをしたりという現象に繋がってしまいます。

一方、(A)の低い位置に積んだボートの場合、ボートの「安定」が良く転覆などの危険も少なく安全面ではとても良いのですが、復元力が大きいために元に戻る力が大きくなり過ぎると、横揺れ周期が短い動きになります。

左右に早く揺れる事でボート内の荷物や装備、乗員などが 飛ばされる恐れも発生しますので留意する必要があります。