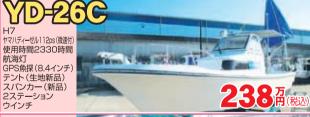

#### ヤンマー **DE29B** (H7年進水) 4LH-HT(140ps)

- ●GPS魚探
- ●パルピット ●サイドレール
- ●夜間灯
- ●スパンカ-●テント

#### ヤンマー **DE27D** (H5年9月進水) 4LM-DT(100ps)

- イドレール タンレール
- ント●夜間灯
- スパンカ<del>-</del> GPS魚探