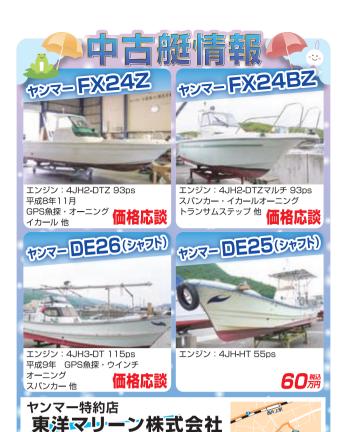

#### ヤンマー **DE29B** (H7年進水) 4LH-HT(140ps)

- ●GPS魚探
- ●パルピット ●サイドレール
- ●夜間灯
- ●スパンカ-●テント

#### ヤンマー **DE27D** (H5年9月進水) 4LM-DT(100ps)

- イドレール タンレール
- ント●夜間灯
- スパンカ<del>-</del> GPS魚探

#### ャンマー **LF24Z** (H11年進水) 4JH町-HTZ(93ps)

- ●航海灯
- ●GPS魚探
- ●バウスプリット ●マリントイレ
- ●トランサム ラダ**ー**ステップ

70競

#### ャンマー **EF20Cタイプ** (センターコンソロール)

- ●船外機
- ●DF60(新品)
- ●夜間灯
- **OGPS**
- ●魚探

160點

#### ャンマー **EF20ZA** 4JH-TZ2(58ps)

●バウスプリット ●スタンステップ左右

●テント ●夜間灯

●GPS魚探

●ウインチ

20點

#### tryg-4LM-DT

●110ps ●ドライブ用

アカショット **EK272 ホンダBF2(2ps)** 

70%

ヤンマー 4LM-DTZ (ドライブ用) 60万円 80万円 ヤンマー 4JHII-HTZY1 90ps マルチ ヤンマー 4JHII-HT1Z 95ps **70**万円

ヤンマー 4JH-TZ 58ps ヤマハ D131 33ps(ドライブ用)

> **70**万円 **65**万円

50万円

**25**万円

ドライフ

ヤンマー SZ160(ドライブ用) ヤンマー SZ110-1(ドラィブ用) 50万円 ヤンマー SZ80(電動チルト付)

#### 中古部品コーナ-

16万円 ラインホーラー

油圧ハンドル(ドライブ用・シャフト用) **3**万円~**7**万円

ヤンマー ドライブ用プロペラ

3万円~4万円 110用(ピッチ14×16)

160用(ピッチ16×16·16×18) **4**万円~**5**万円

**5**万円 200用(ピッチ16×15L·16×17·16×21)

ボート・漁船・販売・修理・買取・廃船処理

#### 甾 山東

(株)ナスボート 牛窓マリーナ 侑川﨑商会 日生マリーナ マリンショップ角野 東洋マリーン㈱  $WORLD(\neg \neg \nu )$ ハッピーアイランドマリン

釣 具 誠 和 ㈱山陽保険センター