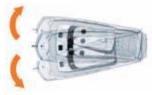

#### キックの効力

ボートが旋回をするときに原針路から外側方向に船尾が振り出される動作特性をキックといいます。この動作特性を理解しているのとしていないのでは、ボートコントロールに大きな差が出るだけでなく、落水者やウェイクボーディングのライダーをピックアップするときにも危険です。

停船しているときは転心(船体の回転中心)と重心が一致 していますが、前進走行中に旋回させる時に転心の位置が 次第に前方に移動することによってキックが生じます。後進ではその転心は、前方ではなく後方に移動します。一般的には、原針路から財力でいますがら、全長5mのれていますから、全長5mのボートの場合なら1mほしずるときに回りきれると思ってた時回してもキックによって

船尾がポンツーンや岸壁にぶつかってしまうということが 実際にあります。これは航行中に走行針路上の至近距離に 浮遊物などの障害物を発見したときにも起きやすく、その まま急旋回で回避しようとしても、船首側はクリアしても キックによって船尾をぶつけてしまうことがあります。

障害物を避ける時は一旦ステアリングを切って障害物が針路上の左右どちら側かに変わった直後に、今度は障害物側にステアリングを切れば船尾は外側に流れ、接触を避けることができます。

またスピードが速くなればそれだけ転心は前方に移動し、 船尾側のボトム形状がフラットなボートほど外側に振りだ されやすくなります。