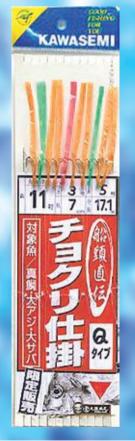

# チョクリ仕掛

| 規格                | チョクリ シート色 | 針・号数      | ハリス号数    |
|-------------------|-----------|-----------|----------|
| タイプQ              | 橙・緑・赤     | 丸海津 3号 4号 | 5号<br>6号 |
| タイプR              | 黄・緑・赤     | 丸海津 3号 4号 | 5号<br>6号 |
| タイプV<br>(大型魚・青物用) | 橙・緑・赤     | 伊勢尼 8号    | 10号      |
| タイプY (大型魚・青物用)    | 緑・黄・赤     | 伊勢尼 10号   | 12号      |