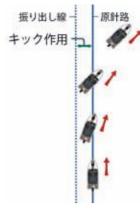

#### キックの効力

ボートが旋回をするときに原針路から外側方向に船尾が振り出される動作特性をキックといいます。この動作特性を理解しているのとしていないのでは、ボートコントロールに大きな差が出るだけでなく、落水者やウェイクボーディングのライダーをピックアップするときにも危険です。

停船しているときは転心(船体の回転中心)と重心が一致 していますが、前進走行中に旋回させる時に転心の位置が 次第に前方に移動することによってキックが生じます。後進ではその転心は、前方ではなく後方に移動します。一般的には、原針路から財力でいますがら、全長5mのれていますから、全長5mのボートの場合なら1mほしずるときに回りきれると思ってた時回してもキックによって

船尾がポンツーンや岸壁にぶつかってしまうということが 実際にあります。これは航行中に走行針路上の至近距離に 浮遊物などの障害物を発見したときにも起きやすく、その まま急旋回で回避しようとしても、船首側はクリアしても キックによって船尾をぶつけてしまうことがあります。

障害物を避ける時は一旦ステアリングを切って障害物が針路上の左右どちら側かに変わった直後に、今度は障害物側にステアリングを切れば船尾は外側に流れ、接触を避けることができます。

またスピードが速くなればそれだけ転心は前方に移動し、 船尾側のボトム形状がフラットなボートほど外側に振りだ されやすくなります。