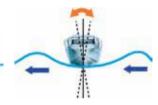

## ボートの動きに関する

走航しているボートの基本的な特性から、 快適なクルーズを実現するために 必要な知識をご紹介します。

#### ボートの走航状態

#### ボートの揺動

ボートは波などによって、縦揺れ・横揺れなどを起こし ます。