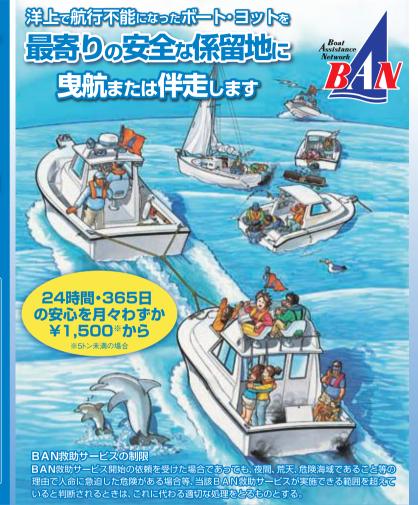

### BAN は、シーマンのための会員制救助システムです

# 受力とス

### 24時間365日

BANのレスキューネットワークは、マリーナや海事従業者等の協力によって構成され、24時間365日、乗員の安全をサポートすることを主な業務にしています。

#### 会費例

●5トン未満艇の場合

入会金 10,000 円 年会費 18,000 円

●5トン~20トン未満艇の場合

入会金 10,000 円 年会費 36,000 円

●20トン~40トン未満艇の場合

入会金 10,000円 年会費 100,000円

一般財団法人 日本海洋レジャー安全・振興協会 救助事業部