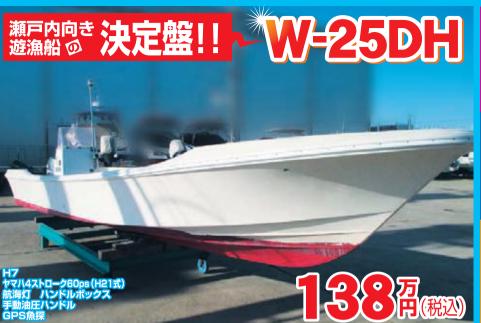

## 🖴 リフレスマリン 特選中古艇情報

○表示の価格度税込価格。

●エンジン: イタリア製 90°V8BPM450S×2

●馬力: 400PS×2 (ガソリン)

●定員:8名