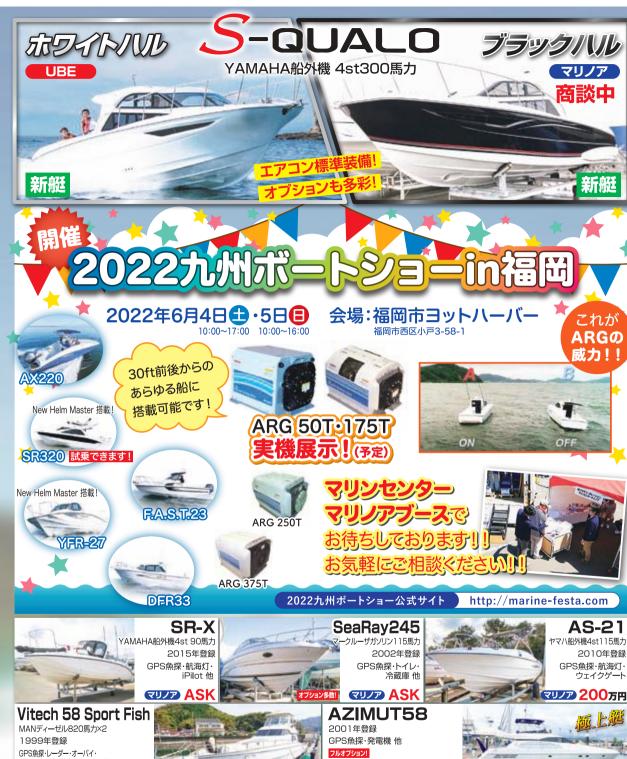

## TOPUND TUNING

日生マリーナ本店 P6参照

P12参照

さとうマリンサイクル P11参照 77/MD1480

●H12、750馬力、時間数5970h ●程度のよいエンジンです

●ヘッド、その他部品も在庫あります。

リフレスマリン

P2参照

(税込)

UBEマリーナ

(有) ダイヤマリン

[ 0 0 0 0 (稅込)

P7参照

P5参照

■ヤマハ マニホールド ラジエーターケース

店頭引渡 (税込)特 価

(有) ダイヤマリン

P7参照

P10参照

(株)マグナム

SENTE ENTRY 店頭引渡特価 ●7853N

DC12V-105A

0 0 0 0 (親込)

(株)マグナム