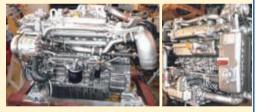

## 🖴 リフレスマリン 特選中古艇情報

○表示の価格度税込価格。

●エンジン: イタリア製 90°V8BPM450S×2

●馬力: 400PS×2 (ガソリン)

●定員:8名