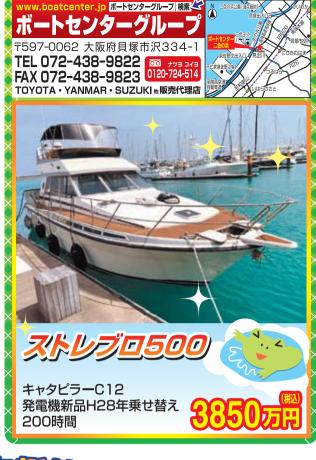

## 🖴 リフレスマリン 特選中古艇情報

○表示の価格度税込価格。

●エンジン: イタリア製 90°V8BPM450S×2

●馬力: 400PS×2 (ガソリン)

●定員:8名

#### 大阪エリア

07/ボートセンターグループ