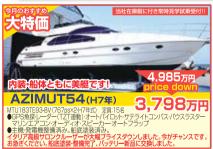

## 🖴 リフレスマリン 特選中古艇情報

○表示の価格度税込価格。

●エンジン: イタリア製 90°V8BPM450S×2

●馬力: 400PS×2 (ガソリン)

●定員:8名