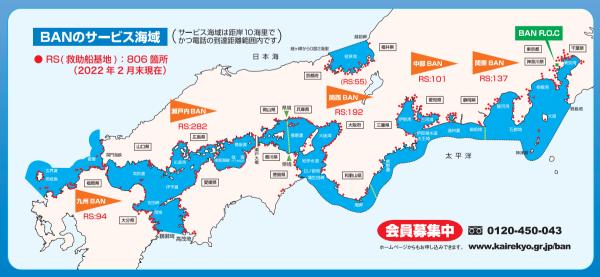

### BAN は、シーマンのための会員制救助システムです

# 受力とス

### 24時間365日

BANのレスキューネットワークは、マリーナや海事従業者等の協力によって構成され、24時間365日、乗員の安全をサポートすることを主な業務にしています。