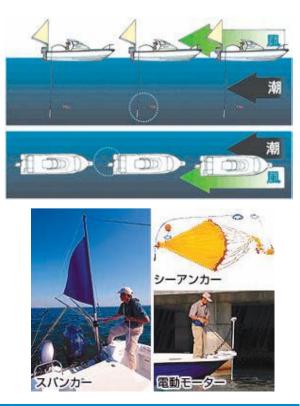

#### 捜索救助費用保険(オプション加入)

契約船舶に搭乗している方が遭難したことによって、そ の捜索、救出あるいは移送などに要した費用が支払わ れる。捜索者などからの請求に基づき、支出した費用の うち引き受け保険会社が認定した金額が、捜索救助費 用担保特約条項の保険金額の範囲内で支払われる。

岡山県岡山市中区平井3-874-5 TEL:086-276-7001 MAIL: s.i.c@luck.ocn.ne.jp