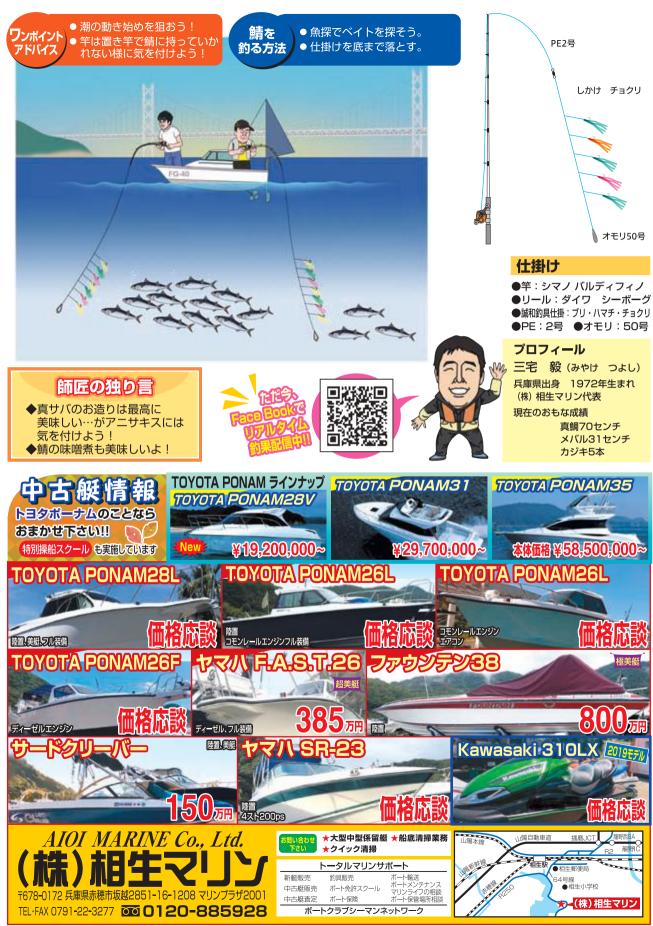

周囲を探索です。駆け上がりの少し上ったところで魚探に反応がある。仕掛けを準備して海に投入する。今回の仕掛けは明石海峡という事もあり想定外の大物が掛かる場合があるので用心して太仕掛けで勝負です。



12:50 三流し目でようやく鯖のアタリやはりフグの引きとは全く違いグイグイ引いてくる。 そして上がってきたのは40センチオーバーの良型の鯖だ。鯖は口が堅いのでタモでなくても針 がフッキングしっかりしていれば大丈夫、手でそのまま海中からブッコヌキそして素早くイケス ヘポン。鯖は真鯛や他の魚より素早くイケスに入れてあげないと暴れた勢いで瞬く間に弱って力 尽きてしまいます。なので釣り上げたらもたもたせずに直ぐにイケスで泳がせてあげましょう。 しばらくして反対側のN船長にアタリがあり今度は中々上がってこない。

しばらくの間やり取りをして上がってきたのは何とトリプル。しかも良型の鯖ばかりのトリプル だ。暴れ回って仕掛けが右往左往してこんがらがっている。私がタモでまずは上段の2匹を確保 し最後にもう一匹を夕モで無事に捕獲成功!

13:00 ボートがポイントからかなり離れてしまったのでゆっくりボートを戻し仕掛けを投入する。

この後3匹追加してピタリと魚のアタリが止まってしまった。 一瞬の時合いであった。嵐のように釣れて嵐のように去って行ったかのようだった。

13:30 ストップフィッシング。

鯖は直ぐ弱って死んでしまうのでここからもう一仕事です。 死んでしまうとせっかくの生きの良い鯖が台無し、帰港するまで に船上でメながら航行します。まずは血ぬきをします。血が抜け たら神経締めを行います。 最後にエラと内臓を取り除きます。冷海水で冷やし ながら帰港すれば完璧です。 今日の晩酌がたのしみです。







この瞬間が

フクワクドキドキ





**今回の釣果**:サバ7匹



通戸内エリアおすすめ船的を約号情報!!

各地の最新情報は、各釣ショップへお問い合わせください。

| 1                                                                                                         | 高砂~姫路エリア                                                                                                                                                                                                                                       | '                                                                                                          | <sup>釣り場</sup> 明石沖