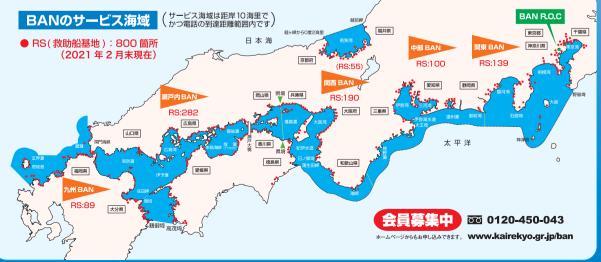

#### 適切な操船

突発的な磯波により、転覆する死亡事故が起きています。 磯波が立っていると ころには近づかない ようにしましょう。また

**ようにしましょう**。また、**波を正横から受けな** いよう、波の方向に注意して操船しましょう。

**荒天への対応は、早めが肝心です**。的確に判断し、 早期避難を心がけましょう。