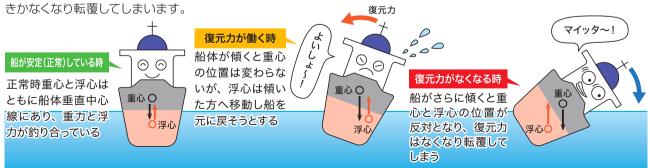

大型船(主に艦艇)の重さは排水量という単位を用いますが、 この数値は船を水に浮かべた時に押しのけられる水の量で、 この水の重量が船の重量に等しいのです。

先ほどの風呂から溢れたお湯の量はまさしく排水量=総重量 です。これはかの有名な「アルキメデス」が発見したと言われ、 これから語る船の浮力には欠かせない原理です。