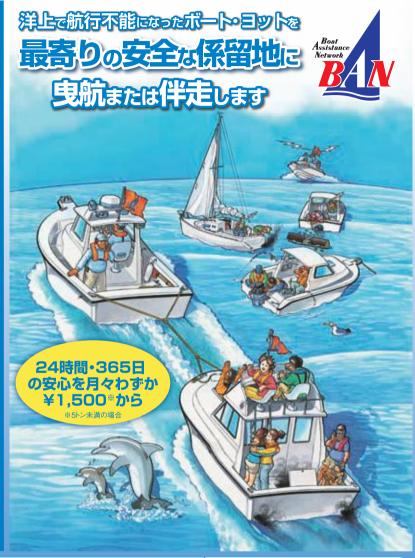

#### 適切な操船

突発的な磯波により、転覆する死亡事故が起きています。 磯波が立っていると ころには近づかない ようにしましょう。また

**ようにしましょう**。また、**波を正横から受けな** いよう、波の方向に注意して操船しましょう。

**荒天への対応は、早めが肝心です**。的確に判断し、 早期避難を心がけましょう。