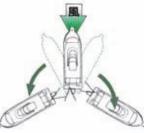

#### 適切な操船

突発的な磯波により、転覆する死亡事故が起きています。 磯波が立っていると ころには近づかない ようにしましょう。また

**ようにしましょう**。また、**波を正横から受けな** いよう、波の方向に注意して操船しましょう。

**荒天への対応は、早めが肝心です**。的確に判断し、 早期避難を心がけましょう。