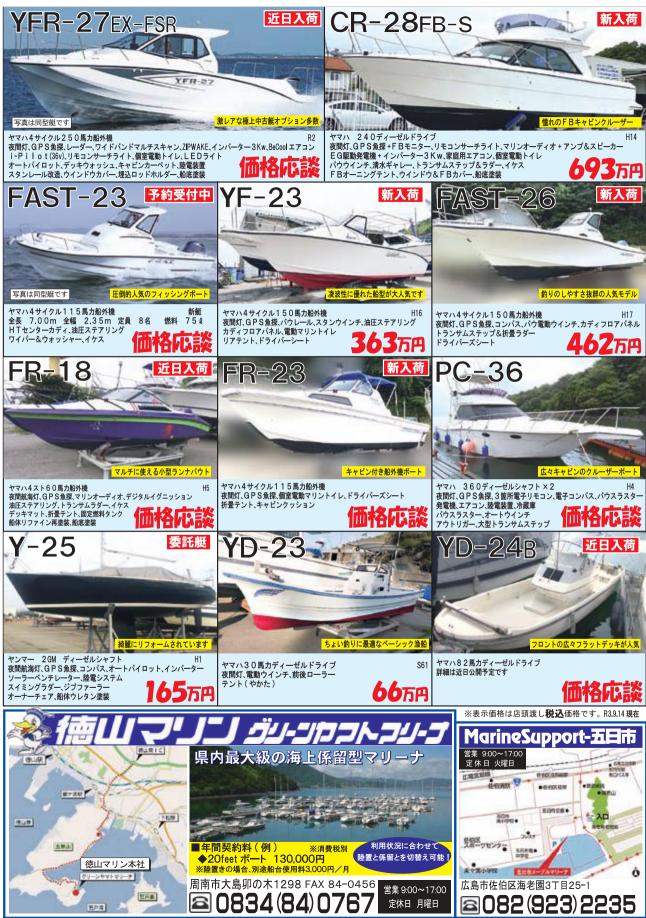

古を主機換装されることに決定! 今回も森様ご自身で程度のいいヤマハF100馬力の船外機 を探され、その後エンジンをSETさせていただきました。 これからもご家族と安心してマリンライフを楽しんでいた だけるよう、メンテナンス等サポートさせていただきます。 たくさんの釣果期待しています!

> 追伸…バックは気を付けて操船しましょう!! さとうマリンサイクルより

オーナー名 : 森 安彦 様 ボ ー ト : ヤマハFR-230/B