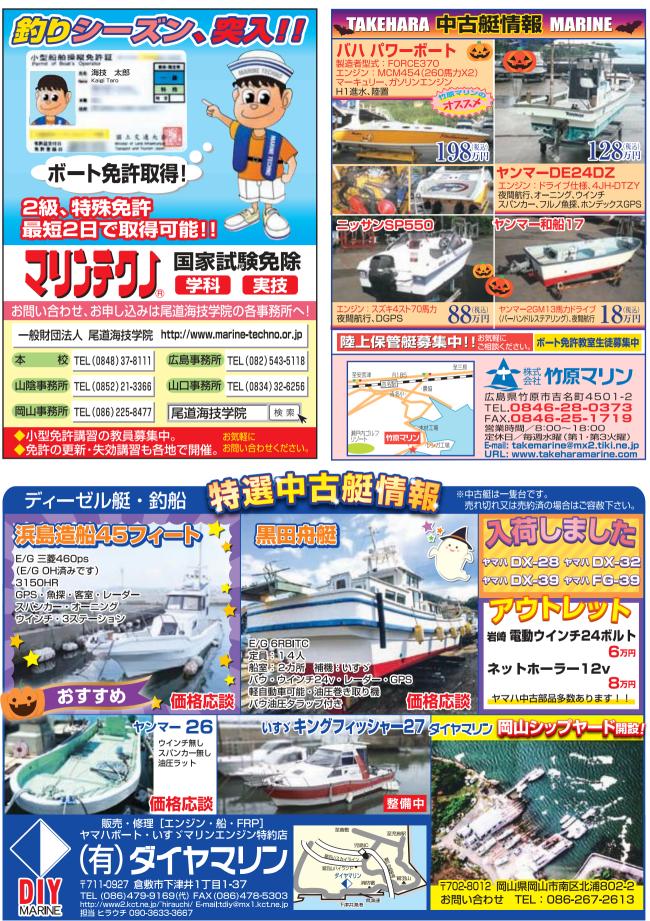

上に戻る。

流し釣りし難いボート
 船首が少し振られただけでも、
 船首が風下に流れてしまう。

#### **アうびび が** 「スパンカーをつければどんなボートでも風に立つのでは?」

確かにスパンカーを装着すれば風圧中心が後方に移動 しますので、風立ち性は向上しますが、船首方向の喫 水が非常に浅く船首の風流れの大きなボートでは、単 にスパンカーを装着しても完全に風に立つということ はありません。

そのため、風立ち性に優れた基本性能を持つボートを 選択することが重要です。

また、スパンカーを大きくするとスパンカーの風圧は 大きくなりますが、強風時には操船不能に陥ったり最 悪の場合、横風で転覆する恐れもあります。スパンカー はメーカーが推奨するサイズのものを装着しましょう。







穏やかな瀬戸内海の中でも、特に波静かな笠戸湾内に位置し、台風に強い北東向きの湾口を持つ天然の良港です。 お客様それぞれのニーズに合ったサービスを提供できる様、整備スタッフの知識と経験、技術力の向上はもちろん その時々にあわせた適切なアドバイスが出来る様に努めています。



瀬戸内海クルージングの中継基地 フィッシングやマリンレジャーの 発信基地として大型艇から小型ボ ートまでご利用いただけます。 五日市メープルマリーナ内工場で 新艇、中古艇、機関、部品等の販売 や修理を行っています。 定期メンテナンスのご相談など 気軽に御お問い合わせ下さい。



## BAN は、シーマンのための会員制救助システムです



BANのレスキューネットワークは、 マリーナや海事従業者等の協力によ って構成され、24時間365日、乗員 の安全をサポートすることを主な業 務にしています。









# <u>ションレスマリン特選中古艇情報</u>

#### 〇表示の価格は税込価格。







## No.160 瀬戸内海 ボートDEフィッシング 時合い直撃ショットガンDE良型の鯖を釣る!

瀬戸内では初夏から秋にかけて良型の鯖が釣れます。 鯖は群れで移動しベイトを捕食しながら回遊しています。 今回、鯖を釣る海域は明石海峡!

潮が早く非常に波立つ激流ポイントです。

潮が止まり動き出した鯖が釣れる一瞬のピンポイント時合いで鯖を狙います。 この時期の釣りたての鯖はお造り、焼き物、味噌煮など身がプリプリとして程 よく脂ものり最高の食材です。

しかし、釣りたての鯖は刺身にすると大変美味ですがアニサキスが寄生してい る場合がありますので生食は十分に注意して食べて下さい。

### 瀬戸内海 ボートDEフィッシング明石海峡 鯖!実践編

**9月13日 使用艇 YAMAHA FG-40** 小潮 干潮5:51 満潮19:53 曇り

11:00 出港。今回は最近よく釣れている鯖狙いで出港です。昼に一瞬潮が緩みまた動き出す時合いの瞬間ワンチャンスを狙ってお昼前からの出港です。

12:30 ポイント到着。ここは明石海峡水深50Mから駆け上がっていくポイント。今は上げ潮なので東から西へ潮が流れている。まずは魚探で周囲を探索です。駆け上がりの少し上ったところで魚探に反応がある。仕掛けを準備して海に投入する。今回の仕掛けは明石海峡という事もあり想定外の大物が掛かる場合があるので用心して太仕掛けで勝負です。



12:50 三流し目でようやく鯖のアタリやはりフグの引きとは全く違いグイグイ引いてくる。 そして上がってきたのは40センチオーバーの良型の鯖だ。鯖は口が堅いのでタモでなくても針 がフッキングしっかりしていれば大丈夫、手でそのまま海中からブッコヌキそして素早くイケス ヘポン。鯖は真鯛や他の魚より素早くイケスに入れてあげないと暴れた勢いで瞬く間に弱って力 尽きてしま