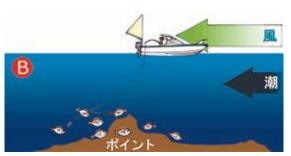

#### 捜索救助費用保険(オプション加入)

契約船舶に搭乗している方が遭難したことによって、そ の捜索、救出あるいは移送などに要した費用が支払わ れる。捜索者などからの請求に基づき、支出した費用の うち引き受け保険会社が認定した金額が、捜索救助費 用担保特約条項の保険金額の範囲内で支払われる。

岡山県岡山市中区平井3-874-5 TEL:086-276-7001 MAIL: s.i.c@luck.ocn.ne.jp