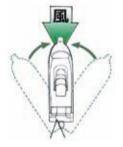

#### 適切な操船

突発的な磯波により、転覆する死亡事故が起きています。 磯波が立っていると ころには近づかない ようにしましょう。また

**ようにしましょう**。また、**波を正横から受けな** いよう、波の方向に注意して操船しましょう。

**荒天への対応は、早めが肝心です**。的確に判断し、 早期避難を心がけましょう。