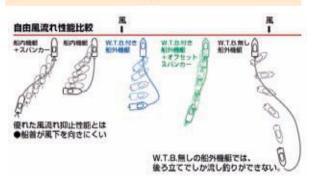

#### 捜索救助費用保険(オプション加入)

契約船舶に搭乗している方が遭難したことによって、そ の捜索、救出あるいは移送などに要した費用が支払わ れる。捜索者などからの請求に基づき、支出した費用の うち引き受け保険会社が認定した金額が、捜索救助費 用担保特約条項の保険金額の範囲内で支払われる。

岡山県岡山市中区平井3-874-5 TEL:086-276-7001 MAIL: s.i.c@luck.ocn.ne.jp