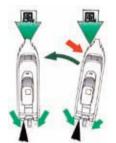

#### 適切な操船

突発的な磯波により、転覆する死亡事故が起きています。 磯波が立っていると ころには近づかない ようにしましょう。また

**ようにしましょう**。また、**波を正横から受けな** いよう、波の方向に注意して操船しましょう。

**荒天への対応は、早めが肝心です**。的確に判断し、 早期避難を心がけましょう。