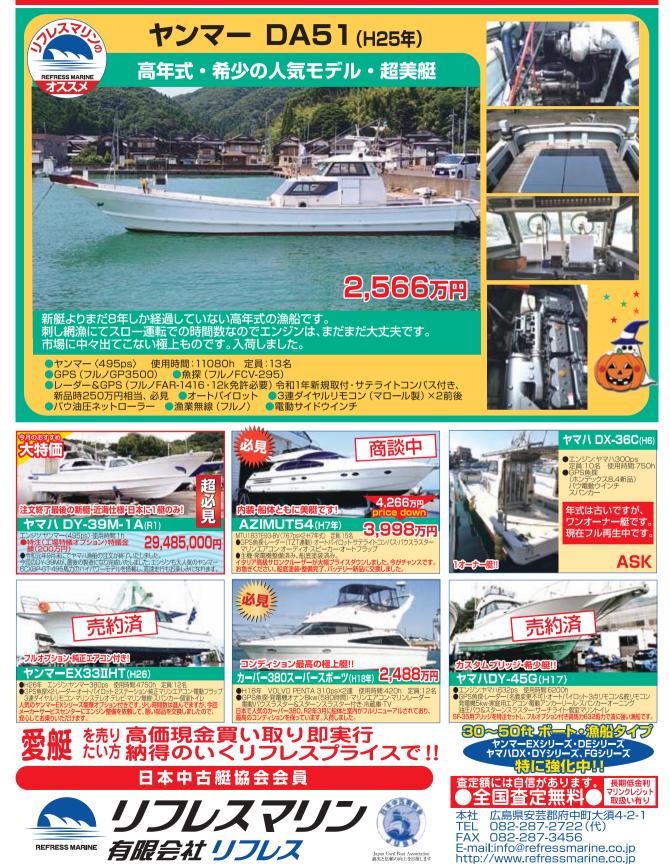

が風上に戻る。

流し釣りし難いボート
 船首が少し振られただけでも、
 船首が風下に流れてしまう。

#### **アうびび が** 「スパンカーをつければどんなボートでも風に立つのでは?」

確かにスパンカーを装着すれば風圧中心が後方に移動 しますので、風立ち性は向上しますが、船首方向の喫 水が非常に浅く船首の風流れの大きなボートでは、単 にスパンカーを装着しても完全に風に立つということ はありません。

そのため、風立ち性に優れた基本性能を持つボートを 選択することが重要です。

また、スパンカーを大きくするとスパンカーの風圧は 大きくなりますが、強風時には操船不能に陥ったり最 悪の場合、横風で転覆する恐れもあります。スパンカー はメーカーが推奨するサイズのものを装着しましょう。







穏やかな瀬戸内海の中でも、特に波静かな笠戸湾内に位置し、台風に強い北東向きの湾口を持つ天然の良港です。 お客様それぞれのニーズに合ったサービスを提供できる様、整備スタッフの知識と経験、技術力の向上はもちろん その時々にあわせた適切なアドバイスが出来る様に努めています。



瀬戸内海クルージングの中継基地 フィッシングやマリンレジャーの 発信基地として大型艇から小型ボ ートまでご利用いただけます。 五日市メープルマリーナ内工場で 新艇、中古艇、機関、部品等の販売 や修理を行っています。 定期メンテナンスのご相談など 気軽に御お問い合わせ下さい。



## BAN は、シーマンのための会員制救助システムです



BANのレスキューネットワークは、 マリーナや海事従業者等の協力によ って構成され、24時間365日、乗員 の安全をサポートすることを主な業 務にしています。









# <u>ションレスマリン特選中古艇情報</u>

#### 〇表示の価格は税込価格。







## No.160 瀬戸内海 ボートDEフィッシング 時合い直撃ショットガンDE良型の鯖を釣る!

瀬戸内では初夏から秋にかけて良型の鯖が釣れます。 鯖は群れで移動しベイトを捕食しながら回遊しています。 今回、鯖を釣る海域は明石海峡!

潮が早く非常に波立つ激流ポイントです。

潮が止まり動き出した鯖が釣れる一瞬のピンポイント時合いで鯖を狙います。 この時期の釣りたての鯖はお造り、焼き物、味噌煮など身がプリプリとして程 よく脂ものり最高の食材です。

しかし、釣りたての鯖は刺身にすると大変美味ですがアニサキスが寄生してい る場合がありますので生食は十分に注意して食べて下さい。

### 瀬戸内海 ボートDEフィッシング明石海峡 鯖!実践編

**9月13日 使用艇 YAMAHA FG-40** 小潮 干潮5:51 満潮19:53 曇り

11:00 出港。今回は最近よく釣れている鯖狙いで出港です。昼に一瞬潮が緩みまた動き出す時合いの瞬間ワンチャンスを狙ってお昼前からの出港です。

12:30 ポイント到着。ここは明石海峡水深50Mから駆け上がっていくポイント。今は上げ潮なので東から西へ潮が流れている。まずは魚探で周囲を探索です。駆け上がりの少し上ったところで魚探に反応がある。仕掛けを準備して海に投入する。今回の仕掛けは明石海峡という事もあり想定外の大物が掛かる場合があるので用心して太仕掛けで勝負です。



12:50 三流し目でようやく鯖のアタリやはりフグの引きとは全く違いグイグイ引いてくる。 そして上がってきたのは40センチオーバーの良型の鯖だ。鯖は口が堅いのでタモでなくても針 がフッキングしっかりしていれば大丈夫、手でそのまま海中からブッコヌキそして素早くイケス ヘポン。鯖は真鯛や他の魚より素早くイケスに入れてあげないと暴れた勢いで瞬く間に弱って力 尽きて