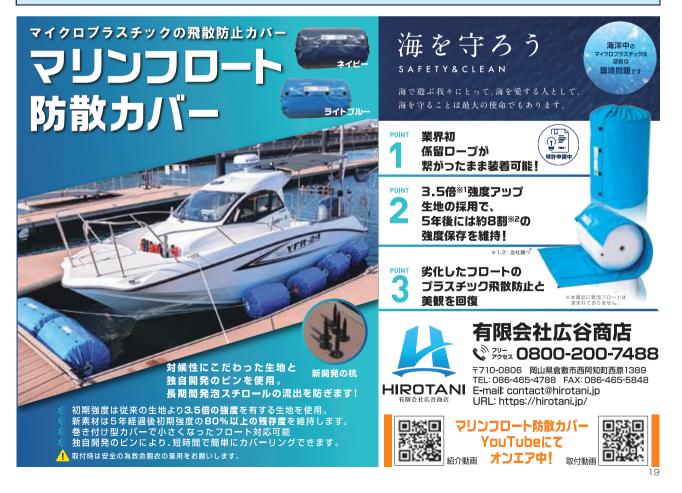

えませんでしたが、ヤマハの新世代フィッシングボート F.A.S.T.シリーズや、YFシリーズでは、独自のウエイブ・ スラスター・ブレード(W.T.B)が優れた風流れ抑止性能 を発揮するため、良好な風立ち性を実現し、流し釣りに対 応可能な性能を持ちあわせています。





**流し釣りしやすいボート** 船首が大きく振られても、 船首が風上に戻る。

流し釣りし難いボート
 船首が少し振られただけでも、
 船首が風下に流れてしまう。

#### **アうびび が** 「スパンカーをつければどんなボートでも風に立つのでは?」

確かにスパンカーを装着すれば風圧中心が後方に移動 しますので、風立ち性は向上しますが、船首方向の喫 水が非常に浅く船首の風流れの大きなボートでは、単 にスパンカーを装着しても完全に風に立つということ はありません。

そのため、風立ち性に優れた基本性能を持つボートを 選択することが重要です。

また、スパンカーを大きくするとスパンカーの風圧は 大きくなりますが、強風時には操船不能に陥ったり最 悪の場合、横風で転覆する恐れもあります。スパンカー はメーカーが推奨するサイズのものを装着しましょう。







穏やかな瀬戸内海の中でも、特に波静かな笠戸湾内に位置し、台風に強い北東向きの湾口を持つ天然の良港です。 お客様それぞれのニーズに合ったサービスを提供できる様、整備スタッフの知識と経験、技術力の向上はもちろん その時々にあわせた適切なアドバイスが出来る様に努めています。



瀬戸内海クルージングの中継基地 フィッシングやマリンレジャーの 発信基地として大型艇から小型ボ ートまでご利用いただけます。 五日市メープルマリーナ内工場で 新艇、中古艇、機関、部品等の販売 や修理を行っています。 定期メンテナンスのご相談など 気軽に御お問い合わせ下さい。



## BAN は、シーマンのための会員制救助システムです



BANのレスキューネットワークは、 マリーナや海事従業者等の協力によ って構成され、24時間365日、乗員 の安全をサポートすることを主な業 務にしています。









# <u>ションレスマリン特選中古艇情報</u>

#### 〇表示の価格は税込価格。







## No.160 瀬戸内海 ボートDEフィッシング 時合い直撃ショットガンDE良型の鯖を釣る!

瀬戸内では初夏から秋にかけて良型の鯖が釣れます。 鯖は群れで移動しベイトを捕食しながら回遊しています。 今回、鯖を釣る海域は明石海峡!

潮が早く非常に波立つ激流ポイントです。

潮が止まり動き出した鯖が釣れる一瞬のピンポイント時合いで鯖を狙います。 この時期の釣りたての鯖はお造り、焼き物、味噌煮など身がプリプリとして程 よく脂ものり最高の食材です。

しかし、釣りたての鯖は刺身にすると大変美味ですがアニサキスが寄生してい る場合がありますので生食は十分に注意して食べて下さい。

### 瀬戸内海 ボートDEフィッシング明石海峡 鯖!実践編

**9月13日 使用艇 YAMAHA FG-40** 小潮 干潮5:51 満潮19:53 曇り

11:00 出港。今回は最近よく釣れている鯖狙いで出港です。昼に一瞬潮が緩みまた動き出す時合いの瞬間ワンチャンスを狙ってお昼前からの出港です。

12:30 ポイント到着。ここは明石海峡水深50Mから駆け上がっていくポイント。今は上げ潮なので東から西へ潮が流れている。まずは魚探で周囲を探索です。駆け上がりの少し上ったところで魚探に反応がある。仕掛けを準備して海に投入する。今回の仕掛けは明石海峡という事もあり想定外の大物が掛かる場合があるので用心して太仕掛けで勝負です。



12:50 三流し目でよ