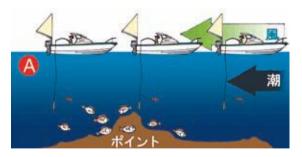

ションを用意しました。 また、ボートの全長を4.8m、総重量(トレーラー込み)を750kg以下としたことで、普通免許での牽引が可能となり、 より広範囲なロケーションを楽しむことができます。

ヤマハの「ベイ」シリーズは取り回しがよい船体とフラットで広々としたデッキでボートフィッシングの魅力を 存分にお楽しみいただけます。ボート入門の方からベテランまで幅広い層に支持されているシリーズです。 皆様のマリンライフをより豊かにするボートがヤマハベイフィッシャーシリーズです

ご試乗やお見積もりをお求めの際は近隣のヤマハ取扱店まで お気軽にお問い合わせください。丁寧にご対応させていただきます。





■掲載写真にはオプションが含まれます。■記載金額には、検査費用・進水諸経費等は含まれておりません。



## 流し釣りとは

沖の根など水深50mから100mのポイントで、ボート の船位を維持し効果的に流していきながら根魚などをター ゲットとする、最も一般的な船釣り方法です。日本の 食卓に上がるタイやヒラメなど多種多様な魚が狙えます。

## 🛞 流し釣りの定義

広くとらえれば、「アンカリングをしない」つまりボート を固定しない釣りは、全て流し釣りと言えます。今、流行 りのキャスティングによるシーバスゲームなどもそのひと つとなります。一般に知られている沖で行なわれる流し釣 りにもその釣り方には大きく分けて2つの方法があります。 (2):流し釣り:船首を風上方向に向けて潮と一緒にボート を流し、ポイントの上を通過させて魚の当たりを待つ方法。 (3):ポイント固定:ポイントの潮上でボートを潮や風に逆 らって走らせて対地速度をOにし、釣り糸の先を常にポイ ントの真上に留める方法。(一言で言うとアンカリングし ないかかり釣りのこと。)

このうち♀の釣り方について解説していきます。





流し釣りとは、船が風で押されて流されるのを、ステアリング操作とボートの推力調節をする事によって相殺し、潮と同調させて船を流す釣り方です。

ボートが潮と同調して流れている場合、二枚潮などの場合 を除き、海中の道糸は真っ直ぐ、垂直に垂れています。下 図は、潮の流れと風向きが同一の場合のボートの動きをイ メージしたものです。

流し釣りはステアリング操作と、ボートの推力調整だけで 出来るものではありません。スパンカーやシーアンカー、 ボートの推力調整用の専用原動機(電動モーターや船外機 など)を装備する事によって船首を風上に立てる流し釣り が可能となります。ここでは、一般的に遊漁船などで普及 しているスパンカーを使っての流し釣りを紹介していき ます。



## スパンカーを使った流し釣り

流し釣りは、船首が風の影響で風下を向き仕掛けが着 底する前にボートが流されてポイントを外れてしまっ たり、プレジャーボートでは難しいと言われていました。 しかし、船尾に「スパンカー」と呼ばれる帆を取り付 け、潮の流れる方向に対して仕掛けが垂直に降ろせる ようボートの向きと流れ方を制御するなど、ボートの 潮流れを制御しながら釣りを楽めるプレジャーボート が増えてきました。

スパンカーを装備していても、ボートは風で押されて流さ れます。ステアリング操作とボートの推力調整をしなけれ ば、ボートは風に流されてしまい、船首を風上に立てるこ とはできません。(下図参照)

特に従来の船外機艇の場合には、船首が風下に流されやす く、また船尾方向から風を受ける形で安定してしまうため、 風下に流される距離も大きくなり流し釣りには不向きであ ると考えられていました。

#### 操船のポイント

スパンカーを装備しても適切な操船をしなければ流し 釣りはできません。 重要な操船のポイントは以下の2 点