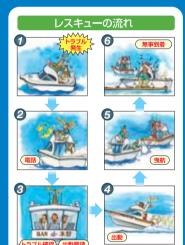

#### 適切な操船

突発的な磯波により、転覆する死亡事故が起きています。 磯波が立っていると ころには近づかない ようにしましょう。また

**ようにしましょう**。また、**波を正横から受けな** いよう、波の方向に注意して操船しましょう。

**荒天への対応は、早めが肝心です**。的確に判断し、 早期避難を心がけましょう。