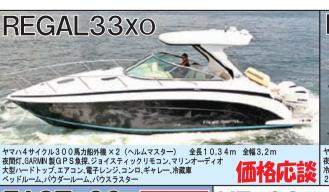

REGAL36xo

ヤマハ4サイクル425馬力船外機×2(ヘルムマスター) 全長11.58m 全幅3.45m

夜間灯、GARMIN製GPS条探、ブラックハル、エアコン、電子レンジ、コンロ 冷蔵庫、発電機&陸電、パウスラスター、マリンオーディオ、ウインドラス 2ペッドルーム、パウダールーム、電動アフトシート、水中ライト

予約受付中

凌波性に優れた船型が大人気です ヤマハ4サイクル150馬力船外機

広々キャビンのクルーザー 360ディーゼルシャフト×2