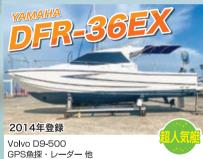

REGAL36xo

ヤマハ4サイクル425馬力船外機×2(ヘルムマスター) 全長11.58m 全幅3.45m

夜間灯、GARMIN製GPS条探、ブラックハル、エアコン、電子レンジ、コンロ 冷蔵庫、発電機&陸電、パウスラスター、マリンオーディオ、ウインドラス 2ペッドルーム、パウダールーム、電動アフトシート、水中ライト

予約受付中

凌波性に優れた船型が大人気です ヤマハ4サイクル150馬力船外機

広々キャビンのクルーザー 360ディーゼルシャフト×2

ヤマハ4サイクル115馬力船外機 全長 7.00m 全幅 2.35m 定員 8名 HTセンターカディ、油圧ステアリング 75 l ワイパー&ウォッシャー、イケス

夜間灯、GPS魚探、バウレール、スタンウインチ、油圧ステアリング カディフロアパネル、電動マリントイレ リアテント、ドライバーシート

夜間灯、GPS魚探、3箇所電子リモコン、電子コンパス、バウスラスタ 発電機、エアコン、陸電装置、冷蔵庫 バウスラスター、オー アウトリガー、大型トランサムステップ

憧れのFBキャビンクルーザー

240ディーゼルドライブ 夜間灯、GPS魚探+モニター、リモコンサ EG駆動発電機、家庭用エアコン インバーター3Kw、マリンオーディオ

バウウインチ、電動個室トイレ、イケス

釣りのしやすさ抜群の人気モデル

ヤマハ4サイクル150馬力船外機 夜間灯、GPS魚探、コンパス、バウ電動ウインチ、カディフロアパネル トランサムステップ&折畳ラダー ドライバーズシート

キャビン付き船外機ボート

ヤマハ4サイクル115馬力船外機 夜間灯、GPS魚探、個室電動マリントイレ、ドライバーズシート 折畳テント、キャビンクッション

綺麗にリフォームされています

ヤンマー 2GM ディーゼルシャフト 夜間航海灯、GPS魚探、コンパス、オー ソーラーベンチレーター、陸電システム スイミングラダー、ジブファーラー -ナーチェア、船体ウレタン塗装

五戸倉

ヤマハ30馬力ディーゼルドライブ 夜間灯、電動ウインチ、前後ローラー テント(やかた)

ちょい釣りに最適なベーシック漁船

ヤマハ82馬カディーゼルドライブ 詳細は近日公開予定です

フロントの広々フラットデッキが人気

**66**万丹

※表示価格は店頭渡し**税込**価格です

MarineSupport: 営業 9:00~18:00 定休日 火曜日 (0.55E-0) **西田市文庫** Ò 広島市佐伯区海老園3丁目25-1

82 (923) 2235

- ●『プロペラ』、『シャフト』、『ラダー』、『ドライブユニット』の損害を補償します。
- ■『エンジンの焼付け』の損害を補償します。
- ●ヨットの場合、『セール・マストについて生じた損害』を補償します。
- ●航行中・保管中を問わず『台風・突風などの風水害』を補償します。
- ●「レース中」(公認、非公認問わず)も補償されます。
- ●高額なGPSやレーダー、発電機、ジャイロなどの装備品も補償されます。 (時価評価でのお支払いとなります。申込書等に明記する必要があります。)