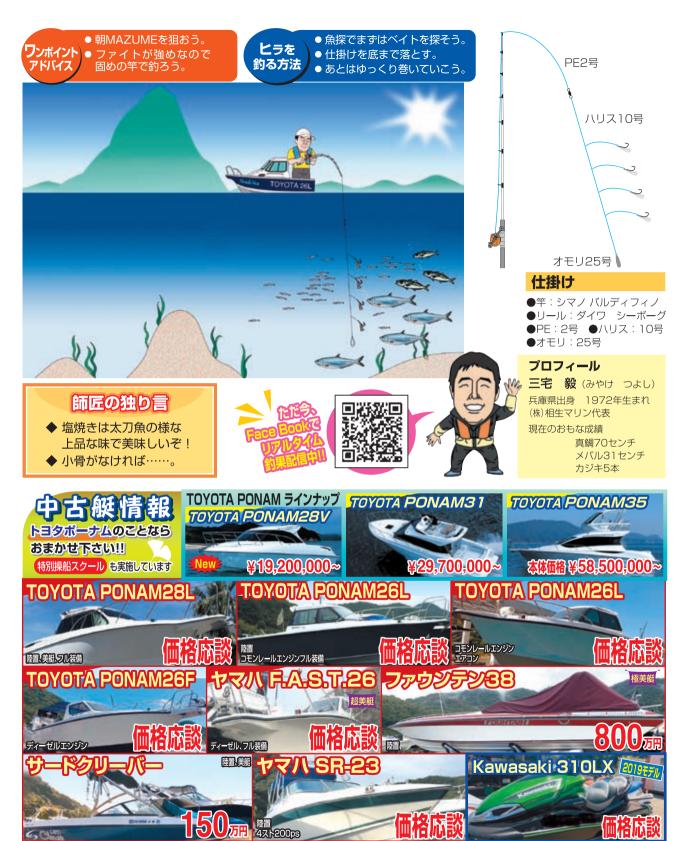

#### No.159 瀬戸内海 食べてビックリ! 美味いヒラを釣る!!

瀬戸内では初夏になると、ヒラという魚がよく釣れます。

私のホーム兵庫県では、釣れても大概のオーナー様はアロワナみたいなのが釣れたとか、大きいママカリのお化けみたいな魚が釣れたとか、料理の仕方が分からないとかで、釣れても持って帰らない事が大半です。

ヒラとは北海道以南から熱帯域まで広く生息する魚で、国内では西日本に多く、産卵期にはたくさん獲れます。 体長70センチ前後になる大型魚で、外見はまさにママカリを大きくしたような、ニシンのよう

#### 瀬戸内海 ボートDEフィッシング ヒラ釣り 実践編

8月4日 使用艇 トヨタポーナム26L

若潮 満潮6:35 干潮13:39 天候晴れ

**5:00** 今回は最近釣れているヒラを狙い、明け方より出港です。というのも、この時期当マリーナの会員様からよく、ママカリのバケモンが釣れたとか、ヒラが釣れたんだけど食べれるの? だとかよく聞くのですが、兵庫県ではあまり馴染みのない魚なので、釣ってもリリースで持って帰った事が少なく、持って帰っても近くの漁師さんにプレゼントしていたので私も食べた事がなく、味すらわからない状況であった。この状況から今回は一念発起、ヒラを釣り、そして釣ったヒラを料理して食すという壮大なミッションを遂行すべく、出港です。(笑)

1回食べてみない事には話のネタにもならないしね(^-)-☆

5:30 ポイント到着。ここは水深30M前後の島陰、所々に起伏があり、今日は潮の流れは穏やかだが、いつもは流れの速いポイント。まずは魚探で周囲を探索し、近くにベイトらしき反応があるか探します。潮目から30Mほどボートを離したポイントに少し起伏があり、そこにベイトの反応がちらほらとある。ここは毎年ヒラが上がる実績のあるポイントなので、まずはこのポイントで釣る事にしよう。

6:00 仕掛けを準備してスタートフィッシングです。

仕掛けを落としゆっくりリールを巻いていると、小さくピクピクとアタリがあり、上げてみると体長5センチほどのカタクチイワシが付いて上がってきた。どうやら魚探の反応はこのカタクチイワシの反応らしい。カタクチイワシ=獲物が回ってくれば釣れる。今日も間違いない! 釣れる確率が頭の中でグングンUPです。ポジティブシンキング!

今日も間違いない! 釣れる確率が頭の中でグングンUPです。ポジティブシンキング! **7:30** ベイトの反応の近くで待っていると竿が撓り、少し合わせを入れると、グイグイ引いてきた。今日初ヒット! かなり引いているし、型も良いようだ。かなりファイトしてくる。

『おおっ』力強いファイトだ。しばらくこの魚とのやり取りを楽しみながら、そして上がってきたのは、体長60センチ前後の銀色に輝く平べったく長い物体。良型のヒラだ! 水面に上がってきてもまだ抵抗している。水面で暴れているところを最後はタモですくい上げ、まずは1匹ヒラGETです。船上に上がってきた魚体をまざまざと見ていると、本当にママカリが巨大化した魚のように見える。このサイズなら、この1匹で我が家の今夜のおかずは確保したようなものだ! イケスにヒラを優しく入れて、再度仕掛けを海に投入する。8:00 ボートを微速でゆっくり操船しながらベイト付近に近づけていると、再度ヒット! また合わせを心持ち入れ、リールを巻く。今度はさっきの引きとは全然比べ物にならない程にズッシリとグイグイ引いてくる。良型のヒラがダブルでかかったようだ。少しだ

今度はさっきの引きとは全然比べ物にならない程にズッシリとグイグイ引いてくる。良型のヒラがダブルでかかったようだ。少しドラッグを緩め、電動でジワジワボートによせて上がってきたのは、これも60センチはあろうかと思うほどの良型のヒラ、しかもダブル。ヒラは良く引いて釣りごたえ抜群の魚だ! 非常に楽しい!!

この後もう一匹ヒラを追加して、ストップフィッシング。

今日は昼からコロナワクチン2回目の予防接種があるので、あえなくストップフィッシング。