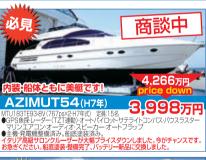

REGAL36xo

ヤマハ4サイクル425馬力船外機×2(ヘルムマスター) 全長11.58m 全幅3.45m

夜間灯、GARMIN製GPS条探、ブラックハル、エアコン、電子レンジ、コンロ 冷蔵庫、発電機&陸電、パウスラスター、マリンオーディオ、ウインドラス 2ペッドルーム、パウダールーム、電動アフトシート、水中ライト

予約受付中

凌波性に優れた船型が大人気です ヤマハ4サイクル150馬力船外機

広々キャビンのクルーザー 360ディーゼルシャフト×2