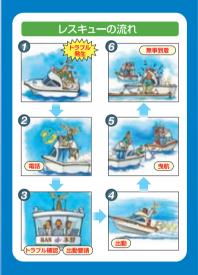

## BAN は、シーマンのための会員制救助システムです

# 受力と表

BANのレスキューネットワークは、マリーナや海事従業者等の協力によって構成され、24時間365日、乗員の安全をサポートすることを主な業務にしています。

◆スパンカー……絶対おすすめ! ◆バウスラスター…入出港時に小回り楽々! ◆2か所操舵……フィッシング時の操船が 楽になります! 有限会社 福山駅

利用料金 4,500円

日生本店会場

会員制の「レンタルボートのシステム」です

駆け抜けよう! 大海原を 大海原を ボート免許を