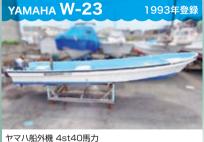

REGAL36xo

ヤマハ4サイクル425馬力船外機×2(ヘルムマスター) 全長11.58m 全幅3.45m

夜間灯、GARMIN製GPS条探、ブラックハル、エアコン、電子レンジ、コンロ 冷蔵庫、発電機&陸電、パウスラスター、マリンオーディオ、ウインドラス 2ペッドルーム、パウダールーム、電動アフトシート、水中ライト

予約受付中

凌波性に優れた船型が大人気です ヤマハ4サイクル150馬力船外機

広々キャビンのクルーザー 360ディーゼルシャフト×2

ヤマハ4サイクル115馬力船外機 全長 7.00m 全幅 2.35m 定員 8名 HTセンターカディ、油圧ステアリング 75 l ワイパー&ウォッシャー、イケス

夜間灯、GPS魚探、バウレール、スタンウインチ、油圧ステアリング カディフロアパネル、電動マリントイレ リアテント、ドライバーシート

夜間灯、GPS魚探、3箇所電子リモコン、電子コンパス、バウスラスタ 発電機、エアコン、陸電装置、冷蔵庫 バウスラスター、オー アウトリガー、大型トランサムステップ

憧れのFBキャビンクルーザー

240ディーゼルドライブ 夜間灯、GPS魚探+モニター、リモコンサ EG駆動発電機、家庭用エアコン インバーター3Kw、マリンオーディオ

バウウインチ、電動個室トイレ、イケス

釣りのしやすさ抜群の人気モデル

ヤマハ4サイクル150馬力船外機 夜間灯、GPS魚探、コンパス、バウ電動ウインチ、カディフロアパネル トランサムステップ&折畳ラダー ドライバーズシート

キャビン付き船外機ボート

ヤマハ4サイクル115馬力船外機 夜間灯、GPS魚探、個室電動マリントイレ、ドライバーズシート 折畳テント、キャビンクッション

綺麗にリフォームされています

ヤンマー 2GM ディーゼルシャフト 夜間航海灯、GPS魚探、コンパス、オー ソーラーベンチレーター、陸電システム スイミングラダー、ジブファーラー -ナーチェア、船体ウレタン塗装

五戸倉

ヤマハ30馬力ディーゼルドライブ 夜間灯、電動ウインチ、前後ローラー テント(やかた)

ちょい釣りに最適なベーシック漁船

ヤマハ82馬カディーゼルドライブ 詳細は近日公開予定です

フロントの広々フラットデッキが人気

**66**万丹

※表示価格は店頭渡し**税込**価格です

MarineSupport: 営業 9:00~18:00 定休日 火曜日 (0.55E-0) **西田市文庫** Ò 広島市佐伯区海老園3丁目25-1

82 (923) 2235

- ●『プロペラ』、『シャフト』、『ラダー』、『ドライブユニット』の損害を補償します。
- ■『エンジンの焼付け』の損害を補償します。
- ●ヨットの場合、『セール・マストについて生じた損害』を補償します。
- ●航行中・保管中を問わず『台風・突風などの風水害』を補償します。
- ●「レース中」(公認、非公認問わず)も補償されます。
- ●高額なGPSやレーダー、発電機、ジャイロなどの装備品も補償されます。 (時価評価でのお支払いとなります。申込書等に明記する必要があります。)