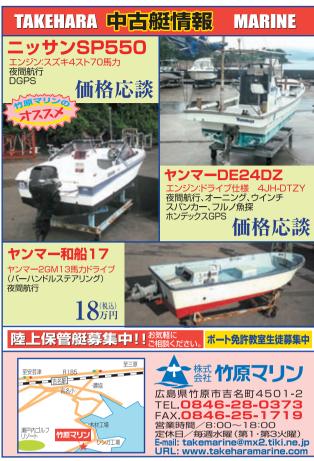

シック漁船

ヤマハ82馬カディーゼルドライブ 詳細は近日公開予定です

フロントの広々フラットデッキが人気

**66**万丹

※表示価格は店頭渡し**税込**価格です



MarineSupport: 営業 9:00~18:00 定休日 火曜日 (0.55E-0) **西田市文庫** Ò 広島市佐伯区海老園3丁目25-1

82 (923) 2235











- ●『プロペラ』、『シャフト』、『ラダー』、『ドライブユニット』の損害を補償します。
- ■『エンジンの焼付け』の損害を補償します。
- ●ヨットの場合、『セール・マストについて生じた損害』を補償します。
- ●航行中・保管中を問わず『台風・突風などの風水害』を補償します。
- ●「レース中」(公認、非公認問わず)も補償されます。
- ●高額なGPSやレーダー、発電機、ジャイロなどの装備品も補償されます。 (時価評価でのお支払いとなります。申込書等に明記する必要があります。)

この広告は概要を説明したものです。詳しい内容につきましては、「ヨット・モーターボート総合保険のご案内」および「重要事項のご説明」をあわせてご覧ください。

■お見積りのご依頼は!



### 株式会社山陽保険センター Sanyo Insurance Center Co., Itd.

Tel 086-276-7001

本社/〒703-8282 岡山市中区平井3-874-5 Fax 086-276-6838 https://www.sanyo-hoken.co.jp/

## 『関係機会社』 あいおいニッセイ同和損害保険株式会社

MS&AD INSURANCE GROUP

岡山支店 岡山開発支社

https://www.aioinissaydowa.co.jp

(2021年3月承認)B20-105166









## Vol. Seas Sea レジャーフィッシング 皆さんがよくご存知の『レジャーフィッシング用語』を 簡単にご説明します。 ※瀬戸内海の釣りに関する言葉を選んでいます。

● マナーを守って楽しい海釣り ●

海の資源は限られています。特に瀬戸内海では漁労 によって生計を立てている専業の漁師の方が数多く いらっしゃいます。

近年、プレジャーフィッシングの人々との間で多くの 問題が起きているのはご存知と思います。節度をもっ たプレジャーフィッシングをしていただき、釣りによっ て海の環境を乱すことのないようにお願いします。

私達S&S協議会会員各社は、

『世界に誇る瀬戸内海の環境保護に取り組みます!!

## フィッシン:

操船方法によるスタイルの違いと楽しみ方を ご紹介します。

#### ボートを流しながら釣る

## 続し釣り

#### ₩ 中級者から上級者

#### 潮に流れながらポイントを狙う日本式フィッシングスタイル

流し釣りは、沖の根など比較的水深のあるポイント でボートの船位を維持しながら効果的に潮に流して、 さまざまなターゲットを狙う釣り方。遊漁船などに 見られる代表的な日本式船釣りスタイルです。

一般的なプレジャーボートでは、風流れ特性から効 果的に流し釣りを楽しむことが難しいと言われてい ましたが、オフセットスパンカーやフィッシングサポー トリモコンなどの装備によって、ボートの潮流れを

制御しながらハ イレベルな流し 釣りが楽しめま す。日本の食卓 に上がるタイや ヒラメなどの多 種多様な魚が狙 えます。



#### ボートを留めて釣る

## かかり釣り

#### 🛪 初心者から中級者

#### 初心者でも気軽に楽しめる浅場のかかり釣り

かかり釣り(ボトムフィッシング)は、基本的に内 湾や比較的浅場で楽しむボ