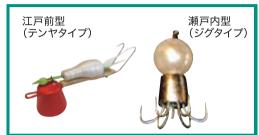

瀬戸内での近年のトレンドは江戸前型。 昔から乗合船の盛んだった東京湾の富津沖や盤 州で培われたテンヤが瀬戸内で進化している。

イイダコの好物はアサリやアオヤギなどの2枚貝。獲物を見つけると8本の足を広げ覆い被さり、貝がたまらず殻を開くとすかさず足を滑り込ませ殻を開き中身を捕食します。この習性を利用したのが左写真のテンヤで、どちらもパールホワイトとつるつるした質感がイイダコの目には無防備な2枚貝が開いた姿に見えるのでしょう。