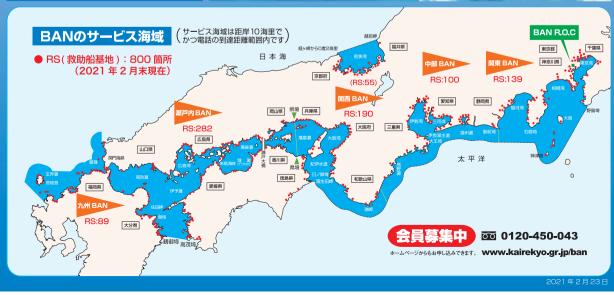

## BAN は、シーマンのための会員制救助システムです

# 受力と表

BANのレスキューネットワークは、マリーナや海事従業者等の協力によって構成され、24時間365日、乗員の安全をサポートすることを主な業務にしています。

◆スパンカー……絶対おすすめ! ◆バウスラスター…入出港時に小回り楽々! ◆2か所操舵……フィッシング時の操船が 楽になります! 有限会社 福山駅

利用料金 4,500円

日生本店会場

会員制の「レンタルボートのシステム」です

駆け抜けよう! 大海原を 大海原を ボート免許を