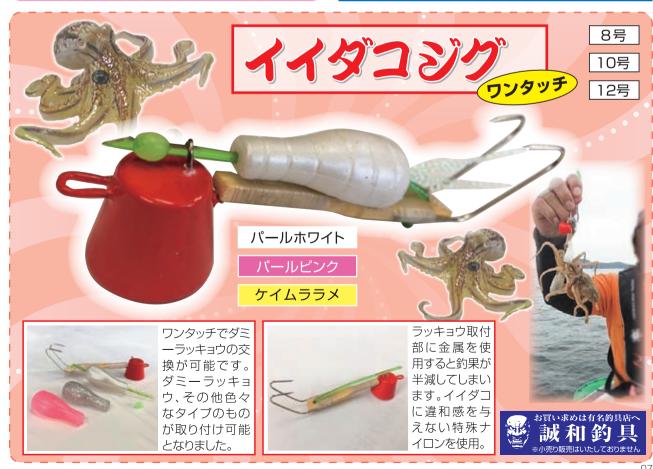

## 晩夏のイイダコ釣り

イイダコを漢字で書くと「飯蛸」。 真冬の産卵期に胴の中に米粒のような卵を抱 えることが名前の由来となっている。

イイダコの食材としての旬は卵をたくさん抱える冬と言われています。しかし卵に栄養を取られ、実は身は夏頃が一番美味しく、食通の間では「夏飯蛸」として珍重されています。年によって差はありますが瀬戸内では8月下旬頃から釣れはじめますので、ぜひ晩夏の美味しいイイダコを釣って食べて下さい。

瀬戸内での近年のトレンドは江戸前型。 昔から乗合船の盛んだった東京湾の富津沖や盤 州で培われたテンヤが瀬戸内で進化している。

イイダコの好物はアサリやアオヤギなどの2枚貝。獲物を見つけると8本の足を広げ覆い被さり、貝がたまらず殻を開くとすかさず足を滑り込ませ殻を開き中身を捕食します。この習性を利用したのが左写真のテンヤで、どちらもパールホワイトとつるつるした質感がイイダコの目には無防備な2枚貝が開いた姿に見えるのでしょう。

流し釣りで行いますが、この**釣りで最も重要なのは船を流すスピード**です。人がゆっくり歩く程度が最適で潮の緩やかな小潮や長若潮が狙い目です。

潮の流れが早い日は潮の直接あたらない所や潮止まりを狙うようにして下さい。逆に潮の流れが無い時はスピニングタックルで、少しキャストして海底をコヅキながら探ってやります。

タックルは非常にシンプル。道糸にイイダコテンヤをつなぐだけです。このシンプルなタックルゆえテクニック次第で釣果に大きな差が出るのです。特に夏のイイダコは小さいため、アタリは非常にわかりずらく繊細です。そのためテンヤのオモリはできる限り軽く道糸も超極細ラインを使用することが釣果を伸ばす秘訣です。

#### 釣り方

細かなテクニックは人それぞれあると思いますが、基本的にはイイダコテンヤが着底後 2~3 秒間隔でコヅキを入れます。この際、テンヤが完全に浮き上がるのは NG で、コヅイたあと若干道糸にたるみをもたせ次のコヅキでたるみが消える(オモリの重さでわかる)程度を基本としアタリを待ちます。アタリは道糸を張った際、ジワッと重く感じますので一呼吸置いてから軽くアワセてやります。

イイダコテンヤの針にはカエシが付いていないのでラインがたるまないよう一定のスピードで巻き上げ取り込んで下さい。