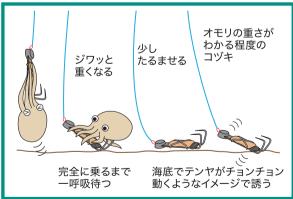

瀬戸内での近年のトレンドは江戸前型。 昔から乗合船の盛んだった東京湾の富津沖や盤 州で培われたテンヤが瀬戸内で進化している。

イイダコの好物はアサリやアオヤギなどの2枚貝。獲物を見つけると8本の足を広げ覆い被さり、貝がたまらず殻を開くとすかさず足を滑り込ませ殻を開き中身を捕食します。この習性を利用したのが左写真のテンヤで、どちらもパールホワイトとつるつるした質感がイイダコの目には無防備な2枚貝が開いた姿に見えるのでしょう。

流し釣りで行いますが、この**釣りで最も重要なのは船を流すスピード**です。人がゆっくり歩く程度が最適で潮の緩やかな小潮や長若潮が狙い目です。

潮の流れが早い日は潮の直接あたらない所や潮止まりを狙うようにして下さい。逆に潮の流れが無い時はスピニングタックルで、少しキャストして海底をコヅキながら探ってやります。

タックルは非常にシンプル。道糸にイイダコテンヤをつなぐだけです。このシンプルなタックルゆえテクニック次第で釣果に大きな差が出るのです。特に夏のイイダコは小さいため、アタリは非常にわかりずらく繊細です。そのためテンヤのオモリはできる限り軽く道糸も超極細ラインを使用することが釣果を伸ばす秘訣です。

#### 釣り方

細かなテクニックは人それぞれあると思いますが、基本的にはイイダコテンヤが着底後 2~3 秒間隔でコヅキを入れます。この際、テンヤが完全に浮き上がるのは NG で、コヅイたあと若干道糸にたるみをもたせ次のコヅキでたるみが消える(オモリの重さでわかる)程度を基本としアタリを待ちます。アタリは道糸を張った際、ジワッと重く感じますので一呼吸置いてから軽くアワセてやります。

イイダコテンヤの針にはカエシが付いていないのでラインがたるまないよう一定のスピードで巻き上げ取り込んで下さい。