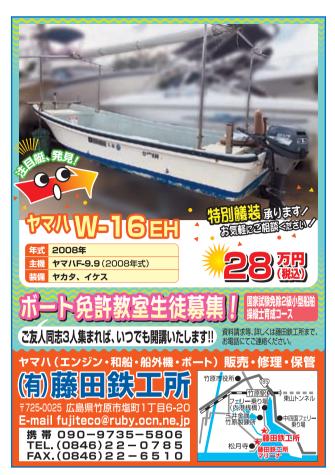

REGAL36xo

ヤマハ4サイクル425馬力船外機×2(ヘルムマスター) 全長11.58m 全幅3.45m

夜間灯、GARMIN製GPS条探、ブラックハル、エアコン、電子レンジ、コンロ 冷蔵庫、発電機&陸電、パウスラスター、マリンオーディオ、ウインドラス 2ペッドルーム、パウダールーム、電動アフトシート、水中ライト

予約受付中

凌波性に優れた船型が大人気です ヤマハ4サイクル150馬力船外機

広々キャビンのクルーザー 360ディーゼルシャフト×2

ヤマハ4サイクル115馬力船外機 全長 7.00m 全幅 2.35m 定員 8名 HTセンターカディ、油圧ステアリング 75 l ワイパー&ウォッシャー、イケス

夜間灯、GPS魚探、バウレール、スタンウインチ、油圧ステアリング カディフロアパネル、電動マリントイレ リアテント、ドライバーシート

夜間灯、GPS魚探、3箇所電子リモコン、電子コンパス、バウスラスタ 発電機、エアコン、陸電装置、冷蔵庫 バウスラスター、オー アウトリガー、大型トランサムステップ

憧れのFBキャビンクルーザー

240ディーゼルドライブ 夜間灯、GPS魚探+モニター、リモコンサ EG駆動発電機、家庭用エアコン インバーター3Kw、マリンオーディオ

バウウインチ、電動個室トイレ、イケス

釣りのしやすさ抜群の人気モデル

ヤマハ4サイクル150馬力船外機 夜間灯、GPS魚探、コンパス、バウ電動ウインチ、カディフロアパネル トランサムステップ&折畳ラダー ドライバーズシート

キャビン付き船外機ボート

ヤマハ4サイクル115馬力船外機 夜間灯、GPS魚探、個室電動マリントイレ、ドライバーズシート 折畳テント、キャビンクッション

綺麗にリフォームされています

ヤンマー 2GM ディーゼルシャフト 夜間航海灯、GPS魚探、コンパス、オー ソーラーベンチレーター、陸電システム スイミングラダー、ジブファーラー -ナーチェア、船体ウレタン塗装

五戸倉

ヤマハ30馬力ディーゼルドライブ 夜間灯、電動ウインチ、前後ローラー テント(やかた)

ちょい釣りに最適なベーシック漁船

ヤマハ82馬カディーゼルドライブ 詳細は近日公開予定です

フロントの広々フラットデッキが人気

**66**万丹

※表示価格は店頭渡し**税込**価格です

MarineSupport: 営業 9:00~18:00 定休日 火曜日 (0.55E-0) **西田市文庫** Ò 広島市佐伯区海老園3丁目25-1

82 (923) 2235

- ●『プロペラ』、『シャフト』、『ラダー』、『ドライブユニット』の損害を補償します。
- ■『エンジンの焼付け』の損害を補償します。
- ●ヨットの場合、『セール・マストについて生じた損害』を補償します。
- ●航行中・保管中を問わず『台風・突風などの風水害』を補償します。
- ●「レース中」(公認、非公認問わず)も補償されます。
- ●高額なGPSやレーダー、発電機、ジャイロなどの装備品も補償されます。 (時価評価でのお支払いとなります。申込書等に明記する必要があります。)