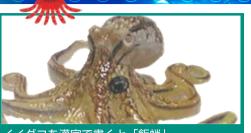

## 晩夏のイイダコ釣り

イイダコを漢字で書くと「飯蛸」。 真冬の産卵期に胴の中に米粒のような卵を抱 えることが名前の由来となっている。

イイダコの食材としての旬は卵をたくさん抱える冬と言われています。しかし卵に栄養を取られ、実は身は夏頃が一番美味しく、食通の間では「夏飯蛸」として珍重されています。年によって差はありますが瀬戸内では8月下旬頃から釣れはじめますので、ぜひ晩夏の美味しいイイダコを釣って食べて下さい。

瀬戸内での近年のトレンドは江戸前型。 昔から乗合船の盛んだった東京湾の富津沖や盤 州で培われたテンヤが瀬戸内で進化している。

イイダコの好物はアサリやアオヤギなどの2枚貝。獲物を見つけると8本の足を広げ覆い被さり、貝がたまらず殻を開くとすかさず足を滑り込ませ殻を開き中身を捕食します。この習性を利用したのが左写真のテンヤで、どちらもパールホワイトとつるつるした質感がイイダコの目には無防備な2枚貝が開いた姿に見えるのでしょう。