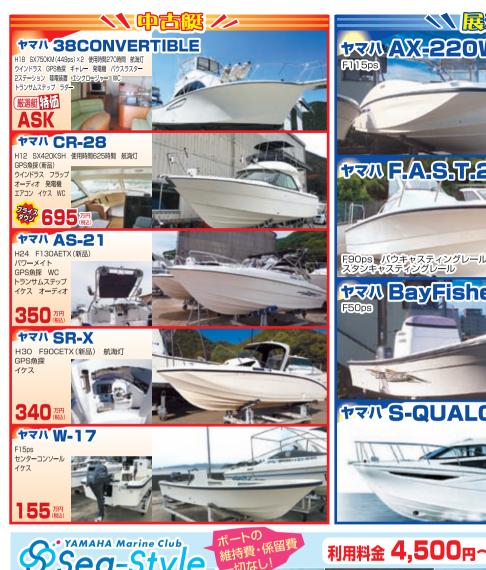

REGAL36xo

ヤマハ4サイクル425馬力船外機×2(ヘルムマスター) 全長11.58m 全幅3.45m

夜間灯、GARMIN製GPS条探、ブラックハル、エアコン、電子レンジ、コンロ 冷蔵庫、発電機&陸電、パウスラスター、マリンオーディオ、ウインドラス 2ペッドルーム、パウダールーム、電動アフトシート、水中ライト

予約受付中

凌波性に優れた船型が大人気です ヤマハ4サイクル150馬力船外機

広々キャビンのクルーザー 360ディーゼルシャフト×2

ヤマハ4サイクル115馬力船外機 全長 7.00m 全幅 2.35m 定員 8名 HTセンターカディ、油圧ステアリング 75 l ワイパー&ウォッシャー、イケス

夜間灯、GPS魚探、バウレール、スタンウインチ、油圧ステアリング カディフロアパネル、電動マリントイレ リアテント、ドライバーシート

夜間灯、GPS魚探、3箇所電子リモコン、電子コンパス、バウスラスタ 発電機、エアコン、陸電装置、冷蔵庫 バウスラスター、オー アウトリガー、大型トランサムステップ

憧れのFBキャビンクルーザー

240ディーゼルドライブ 夜間灯、GPS魚探+モニター、リモコンサ EG駆動発電機、家庭用エアコン インバーター3Kw、マリンオーディオ

バウウインチ、電動個室トイレ、イケス

釣りのしやすさ抜群の人気モデル

ヤマハ4サイクル150馬力船外機 夜間灯、GPS魚探、コンパス、バウ電動ウインチ、カディフロアパネル トランサムステップ&折畳ラダー ドライバーズシート

キャビン付き船外機ボート

ヤマハ4サイクル115馬力船外機 夜間灯、GPS魚探、個室電動マリントイレ、ドライバーズシート 折畳テント、キャビンクッション

綺麗にリフォームされています

ヤンマー 2GM ディーゼルシャフト 夜間航海灯、GPS魚探、コンパス、オー ソーラーベンチレーター、陸電システム スイミングラダー、ジブファーラー -ナーチェア、船体ウレタン塗装

五戸倉

ヤマハ30馬力ディーゼルドライブ 夜間灯、電動ウインチ、前後ローラー テント(やかた)

ちょい釣りに最適なベーシック漁船

ヤマハ82馬カディーゼルドライブ 詳細は近日公開予定です

フロントの広々フラットデッキが人気

**66**万丹

※表示価格は店頭渡し**税込**価格です

MarineSupport: 営業 9:00~18:00 定休日 火曜日 (0.55E-0) **西田市文庫** Ò 広島市佐伯区海老園3丁目25-1

82 (923) 2235

- ●『プロペラ』、『シャフト』、『ラダー』、『ドライブユニット』の損害を補償します。
- ■『エンジンの焼付け』の損害を補償します。
- ●ヨットの場合、『セール・マストについて生じた損害』を補償します。
- ●航行中・保管中を問わず『台風・突風などの風水害』を補償します。
- ●「レース中」(公認、非公認問わず)も補償されます。
- ●高額なGPSやレーダー、発電機、ジャイロなどの装備品も補償されます。 (時価評価でのお支払いとなります。申込書等に明記する必要があります。)