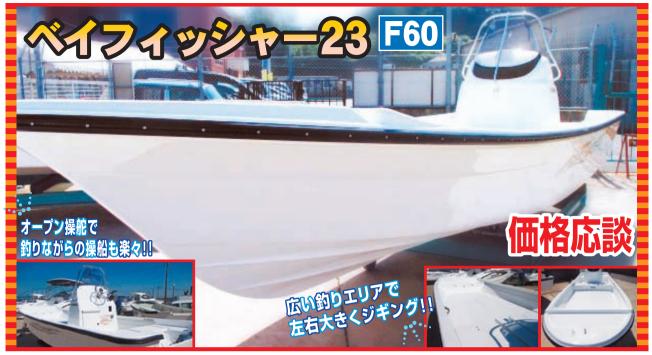

# 会参 マリシ (情報局)

ボート・用品など(No.) 最新の情報をpick up(102)

釣り人のために、フィッシングボートとしての基本性能を追求。 さまざまなフィッシングシーンに対応するための機能を具現化した、 正統派フィッシングボートです。

#### デザイン

#### テクノロジー

#### 大型W.T.B.の採用により、優れた乗り心地を実現

"風流れ抑止性能"と"航走性能"というフィッシングボートで求められる2つの船型基本性能において最高のパフォーマンスを発揮するために、ヤマハ独自の性能シミュレーション設計「Y.P.D.S」、コンピュータによるFEM構造解析シミュレーションや、試験走行等を経て開発した船型を採用。W.T.B. (ウェーブ・スラスター・ブレード) と船底のフラットキールが優れた保針性を発揮。同時に航走性能を損なうことなく、風流れ抑止性能に優れたキール本来の性能も向上させています。

## フィッシングスタイルを選ばない広く機能的なデッキレイアウト

フィッシングスペースは、バウとスターン中央に座って釣りができる スペースを確保。エサ釣りにはもちろん、ルアーチェンジなどの 際にも使い勝手の良い釣り座となります。

スタンディングでのフィッシングスタイルに安心感をあたえる 装備のひとつ、キャスティングレールをバウおよびスターン に工場オプションで用意。身体をしっかりとホールドできる 高さに設定しました。

ご試乗やお見積もりをお求めの際は近隣のヤマハ取扱店まで お気軽にお問い合わせください。丁寧にご対応させていただきます。

ARG(Anti Rolling Gyro) は 地球ゴマの原理を応用し、 ボートの横揺れを抑えます。 (国際特許登録)

ご予約の上お越しください

MANディーゼル 1,050ps×2 レーダー・発電機 他

フルオプション

עעד ASK

GPS魚探・発電機 他

フルオプション