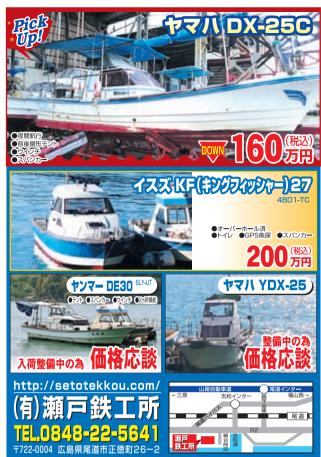

REGAL36xo

ヤマハ4サイクル425馬力船外機×2(ヘルムマスター) 全長11.58m 全幅3.45m

夜間灯、GARMIN製GPS条探、ブラックハル、エアコン、電子レンジ、コンロ 冷蔵庫、発電機&陸電、パウスラスター、マリンオーディオ、ウインドラス 2ペッドルーム、パウダールーム、電動アフトシート、水中ライト

予約受付中

凌波性に優れた船型が大人気です ヤマハ4サイクル150馬力船外機

広々キャビンのクルーザー 360ディーゼルシャフト×2

ヤマハ4サイクル115馬力船外機 全長 7.00m 全幅 2.35m 定員 8名 HTセンターカディ、油圧ステアリング 75 l ワイパー&ウォッシャー、イケス

夜間灯、GPS魚探、バウレール、スタンウインチ、油圧ステアリング カディフロアパネル、電動マリントイレ リアテント、ドライバーシート

夜間灯、GPS魚探、3箇所電子リモコン、電子コンパス、バウスラスタ 発電機、エアコン、陸電装置、冷蔵庫 バウスラスター、オー アウトリガー、大型トランサムステップ

憧れのFBキャビンクルーザー

240ディーゼルドライブ 夜間灯、GPS魚探+モニター、リモコンサ EG駆動発電機、家庭用エアコン インバーター3Kw、マリンオーディオ

バウウインチ、電動個室トイレ、イケス

釣りのしやすさ抜群の人気モデル

ヤマハ4サイクル150馬力船外機 夜間灯、GPS魚探、コンパス、バウ電動ウインチ、カディフロアパネル トランサムステップ&折畳ラダー ドライバーズシート

キャビン付き船外機ボート

ヤマハ4サイクル115馬力船外機 夜間灯、GPS魚探、個室電動マリントイレ、ドライバーズシート 折畳テント、キャビンクッション

綺麗にリフォームされています

ヤンマー 2GM ディーゼルシャフト 夜間航海灯、GPS魚探、コンパス、オー ソーラーベンチレーター、陸電システム スイミングラダー、ジブファーラー -ナーチェア、船体ウレタン塗装

五戸倉

ヤマハ30馬力ディーゼルドライブ 夜間灯、電動ウインチ、前後ローラー テント(やかた)

ちょい釣りに最適なベーシック漁船

ヤマハ82馬カディーゼルドライブ 詳細は近日公開予定です

フロントの広々フラットデッキが人気

**66**万丹

※表示価格は店頭渡し**税込**価格です

MarineSupport: 営業 9:00~18:00 定休日 火曜日 (0.55E-0) **西田市文庫** Ò 広島市佐伯区海老園3丁目25-1

82 (923) 2235

- ●『プロペラ』、『シャフト』、『ラダー』、『ドライブユニット』の損害を補償します。
- ■『エンジンの焼付け』の損害を補償します。
- ●ヨットの場合、『セール・マストについて生じた損害』を補償します。
- ●航行中・保管中を問わず『台風・突風などの風水害』を補償します。
- ●「レース中」(公認、非公認問わず)も補償されます。
- ●高額なGPSやレーダー、発電機、ジャイロなどの装備品も補償されます。 (時価評価でのお支払いとなります。申込書等に明記する必要があります。)