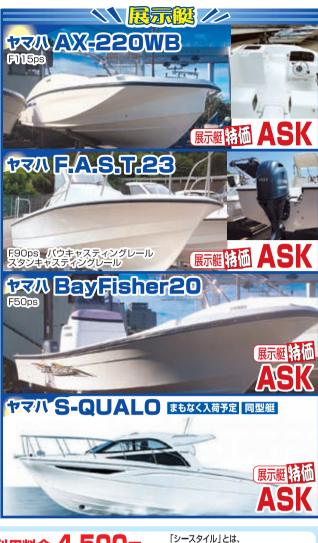

# 会参 マリシ (情報局)

ボート・用品など(No.) 最新の情報をpick up(102)

釣り人のために、フィッシングボートとしての基本性能を追求。 さまざまなフィッシングシーンに対応するための機能を具現化した、 正統派フィッシングボートです。

#### デザイン

#### テクノロジー

#### 大型W.T.B.の採用により、優れた乗り心地を実現

"風流れ抑止性能"と"航走性能"というフィッシングボートで求められる2つの船型基本性能において最高のパフォーマンスを発揮するために、ヤマハ独自の性能シミュレーション設計「Y.P.D.S」、コンピュータによるFEM構造解析シミュレーションや、試験走行等を経て開発した船型を採用。W.T.B. (ウェーブ・スラスター・ブレード) と船底のフラットキールが優れた保針性を発揮。同時に航走性能を損なうことなく、風流れ抑止性能に優れたキール本来の性能も向上させています。

## フィッシングスタイルを選ばない広く機能的なデッキレイアウト

フィッシングスペースは、バウとスターン中央に座って釣りができる スペースを確保。エサ釣りにはもちろん、ルアーチェンジなどの 際にも使い勝手の良い釣り座となります。

スタンディングでのフィッシングスタイルに安心感をあたえる 装備のひとつ、キャスティングレールをバウおよびスターン に工場オプションで用意。身体をしっかりとホールドできる 高さに設定しました。

ご試乗やお見積もりをお求めの際は近隣のヤマハ取扱店まで お気軽にお問い合わせください。丁寧にご対応させていただきます。

ARG(Anti Rolling Gyro) は 地球ゴマの原理を応用し、 ボートの横揺れを抑えます。 (国際特許登録)

ご予約の上お越しください

MANディーゼル 1,050ps×2 レーダー・発電機 他

フルオプション

עעד ASK

GPS魚探・発電機 他

フルオプション

**Œ** ASK

フルオプション

**匝** 2.500万円

Volvo D3-220×2 GPS魚探・エアコン 陸雷 他

マリンア 入荷予定!

WingFisher21 2000年登録

ヤマハ船外機 4st70馬力 (2018年換装) 魚探・航海灯・マリントイレ

ルーフハッチ