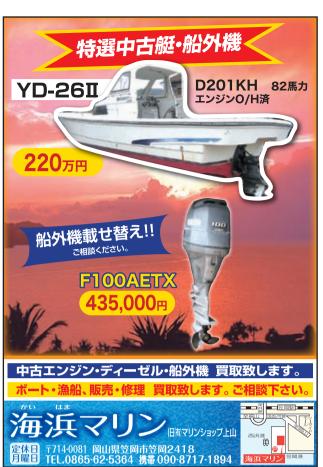

しいイイダコを釣って食べて下さい。



瀬戸内での近年のトレンドは江戸前型。 昔から乗合船の盛んだった東京湾の富津沖や盤 州で培われたテンヤが瀬戸内で進化している。

イイダコの好物はアサリやアオヤギなどの2枚貝。獲物を見つけると8本の足を広げ覆い被さり、貝がたまらず殻を開くとすかさず足を滑り込ませ殻を開き中身を捕食します。この習性を利用したのが左写真のテンヤで、どちらもパールホワイトとつるつるした質感がイイダコの目には無防備な2枚貝が開いた姿に見えるのでしょう。



流し釣りで行いますが、この**釣りで最も重要なのは船を流すスピード**です。人がゆっくり歩く程度が最適で潮の緩やかな小潮や長若潮が狙い目です。

潮の流れが早い日は潮の直接あたらない所や潮止まりを狙うようにして下さい。逆に潮の流れが無い時はスピニングタックルで、少しキャストして海底をコヅキながら探ってやります。

タックルは非常にシンプル。道糸にイイダコテンヤをつなぐだけです。このシンプルなタックルゆえテクニック次第で釣果に大きな差が出るのです。特に夏のイイダコは小さいため、アタリは非常にわかりずらく繊細です。そのためテンヤのオモリはできる限り軽く道糸も超極細ラインを使用することが釣果を伸ばす秘訣です。



#### 釣り方

細かなテクニックは人それぞれあると思いますが、基本的にはイイダコテンヤが着底後 2~3 秒間隔でコヅキを入れます。この際、テンヤが完全に浮き上がるのは NG で、コヅイたあと若干道糸にたるみをもたせ次のコヅキでたるみが消える(オモリの重さでわかる)程度を基本としアタリを待ちます。アタリは道糸を張った際、ジワッと重く感じますので一呼吸置いてから軽くアワセてやります。

イイダコテンヤの針にはカエシが付いていないのでラインがたるまないよう一定のスピードで巻き上げ取り込んで下さい。









REGAL36xo

ヤマハ4サイクル425馬力船外機×2(ヘルムマスター) 全長11.58m 全幅3.45m

夜間灯、GARMIN製GPS条探、ブラックハル、エアコン、電子レンジ、コンロ 冷蔵庫、発電機&陸電、パウスラスター、マリンオーディオ、ウインドラス 2ペッドルーム、パウダールーム、電動アフトシート、水中ライト

予約受付中



凌波性に優れた船型が大人気です ヤマハ4サイクル150馬力船外機

広々キャビンのクルーザー 360ディーゼルシャフト×2

ヤマハ4サイクル115馬力船外機 全長 7.00m 全幅 2.35m 定員 8名 HTセンターカディ、油圧ステアリング 75 l ワイパー&ウォッシャー、イケス

夜間灯、GPS魚探、バウレール、スタンウインチ、油圧ステアリング カディフロアパネル、電動マリントイレ リアテント、ドライバーシート

夜間灯、GPS魚探、3箇所電子リモコン、電子コンパス、バウスラスタ 発電機、エアコン、陸電装置、冷蔵庫 バウスラスター、オー アウトリガー、大型トランサムステップ

憧れのFBキャビンクルーザー

240ディーゼルドライブ 夜間灯、GPS魚探+モニター、リモコンサ EG駆動発電機、家庭用エアコン インバーター3Kw、マリンオーディオ

バウウインチ、電動個室トイレ、イケス

釣りのしやすさ抜群の人気モデル

ヤマハ4サイクル150馬力船外機 夜間灯、GPS魚探、コンパス、バウ電動ウインチ、カディフロアパネル トランサムステップ&折畳ラダー ドライバーズシート

キャビン付き船外機ボート

ヤマハ4サイクル115馬力船外機 夜間灯、GPS魚探、個室電動マリントイレ、ドライバーズシート 折畳テント、キャビンクッション

綺麗にリフォームされています

ヤンマー 2GM ディーゼルシャフト 夜間航海灯、GPS