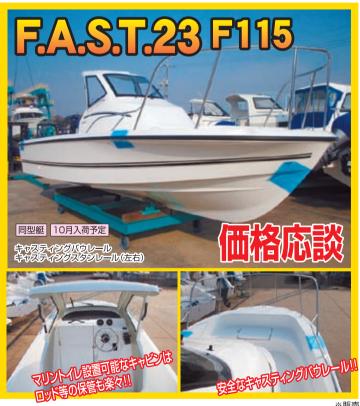

# 会参 マリシ (情報局)

ボート・用品など(No.) 最新の情報をpick up(102)

釣り人のために、フィッシングボートとしての基本性能を追求。 さまざまなフィッシングシーンに対応するための機能を具現化した、 正統派フィッシングボートです。

#### デザイン

#### テクノロジー

#### 大型W.T.B.の採用により、優れた乗り心地を実現

"風流れ抑止性能"と"航走性能"というフィッシングボートで求められる2つの船型基本性能において最高のパフォーマンスを発揮するために、ヤマハ独自の性能シミュレーション設計「Y.P.D.S」、コンピュータによるFEM構造解析シミュレーションや、試験走行等を経て開発した船型を採用。W.T.B. (ウェーブ・スラスター・ブレード) と船底のフラットキールが優れた保針性を発揮。同時に航走性能を損なうことなく、風流れ抑止性能に優れたキール本来の性能も向上させています。

## フィッシングスタイルを選ばない広く機能的なデッキレイアウト

フィッシングスペースは、バウとスターン中央に座って釣りができる スペースを確保。エサ釣りにはもちろん、ルアーチェンジなどの 際にも使い勝手の良い釣り座となります。

スタンディングでのフィッシングスタイルに安心感をあたえる 装備のひとつ、キャスティングレールをバウおよびスターン に工場オプションで用意。身体をしっかりとホールドできる 高さに設定しました。

ご試乗やお見積もりをお求めの際は近隣のヤマハ取扱店まで お気軽にお問い合わせください。丁寧にご対応させていただきます。

ARG(Anti Rolling Gyro) は 地球ゴマの原理を応用し、 ボートの横揺れを抑えます。 (国際特許登録)

ご予約の上お越しください

MANディーゼル 1,050ps×2 レーダー・発電機 他

フルオプション

עעד ASK

GPS魚探・発電機 他

フルオプション