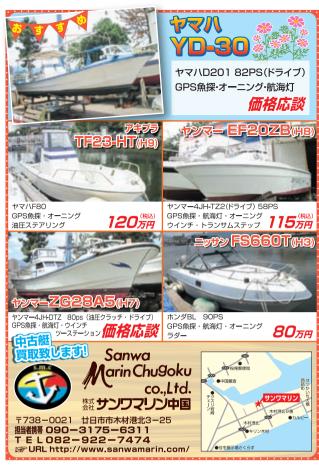

REGAL36xo

ヤマハ4サイクル425馬力船外機×2(ヘルムマスター) 全長11.58m 全幅3.45m

夜間灯、GARMIN製GPS条探、ブラックハル、エアコン、電子レンジ、コンロ 冷蔵庫、発電機&陸電、パウスラスター、マリンオーディオ、ウインドラス 2ペッドルーム、パウダールーム、電動アフトシート、水中ライト

予約受付中

凌波性に優れた船型が大人気です ヤマハ4サイクル150馬力船外機

広々キャビンのクルーザー 360ディーゼルシャフト×2

ヤマハ4サイクル115馬力船外機 全長 7.00m 全幅 2.35m 定員 8名 HTセンターカディ、油圧ステアリング 75 l ワイパー&ウォッシャー、イケス

夜間灯、GPS魚探、バウレール、スタンウインチ、油圧ステアリング カディフロアパネル、電動マリントイレ リアテント、ドライバーシート

夜間灯、GPS魚探、3箇所電子リモコン、電子コンパス、バウスラスタ 発電機、エアコン、陸電装置、冷蔵庫 バウスラスター、オー アウトリガー、大型トランサムステップ

憧れのFBキャビンクルーザー

240ディーゼルドライブ 夜間灯、GPS魚探+モニター、リモコンサ EG駆動発電機、家庭用エアコン インバーター3Kw、マリンオーディオ

バウウインチ、電動個室トイレ、イケス

釣りのしやすさ抜群の人気モデル

ヤマハ4サイクル150馬力船外機 夜間灯、GPS魚探、コンパス、バウ電動ウインチ、カディフロアパネル トランサムステップ&折畳ラダー ドライバーズシート

キャビン付き船外機ボート

ヤマハ4サイクル115馬力船外機 夜間灯、GPS魚探、個室電動マリントイレ、ドライバーズシート 折畳テント、キャビンクッション

綺麗にリフォームされています

ヤンマー 2GM ディーゼルシャフト 夜間航海灯、GPS魚探、コンパス、オー ソーラーベンチレーター、陸電システム スイミングラダー、ジブファーラー -ナーチェア、船体ウレタン塗装

五戸倉

ヤマハ30馬力ディーゼルドライブ 夜間灯、電動ウインチ、前後ローラー テント(やかた)

ちょい釣りに最適なベーシック漁船

ヤマハ82馬カディーゼルドライブ 詳細は近日公開予定です

フロントの広々フラットデッキが人気

**66**万丹

※表示価格は店頭渡し**税込**価格です

MarineSupport: 営業 9:00~18:00 定休日 火曜日 (0.55E-0) **西田市文庫** Ò 広島市佐伯区海老園3丁目25-1

82 (923) 2235

- ●『プロペラ』、『シャフト』、『ラダー』、『ドライブユニット』の損害を補償します。
- ■『エンジンの焼付け』の損害を補償します。
- ●ヨットの場合、『セール・マストについて生じた損害』を補償します。
- ●航行中・保管中を問わず『台風・突風などの風水害』を補償します。
- ●「レース中」(公認、非公認問わず)も補償されます。
- ●高額なGPSやレーダー、発電機、ジャイロなどの装備品も補償されます。 (時価評価でのお支払いとなります。申込書等に明記する必要があります。)