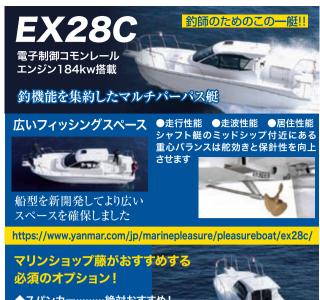

# 会参 マリシ (情報局)

ボート・用品など(No.) 最新の情報をpick up(102)

釣り人のために、フィッシングボートとしての基本性能を追求。 さまざまなフィッシングシーンに対応するための機能を具現化した、 正統派フィッシングボートです。

#### 大型W.T.B.の採用により、優れた乗り心地を実現

"風流れ抑止性能"と"航走性能"というフィッシングボートで求められる2つの船型基本性能において最高のパフォーマンスを発揮するために、ヤマハ独自の性能シミュレーション設計「Y.P.D.S」、コンピュータによるFEM構造解析シミュレーションや、試験走行等を経て開発した船型を採用。W.T.B. (ウェーブ・スラスター・ブレード) と船底のフラットキールが優れた保針性を発揮。同時に航走性能を損なうことなく、風流れ抑止性能に優れたキール本来の性能も向上させています。

## フィッシングスタイルを選ばない広く機能的なデッキレイアウト

フィッシングスペースは、バウとスターン中央に座って釣りができる スペースを確保。エサ釣りにはもちろん、ルアーチェンジなどの 際にも使い勝手の良い釣り座となります。

スタンディングでのフィッシングスタイルに安心感をあたえる 装備のひとつ、キャスティングレールをバウおよびスターン に工場オプションで用意。身体をしっかりとホールドできる 高さに設定しました。

ご試乗やお見積もりをお求めの際は近隣のヤマハ取扱店まで お気軽にお問い合わせください。丁寧にご対応させていただきます。

ARG(Anti Rolling Gyro) は 地球ゴマの原理を応用し、 ボートの横揺れを抑えます。 (国際特許登録)

ご予約の上お越しください

MANディーゼル 1,050ps×2 レーダー・発電機 他

フルオプション

עעד ASK

GPS魚探・発電機 他

フルオプション