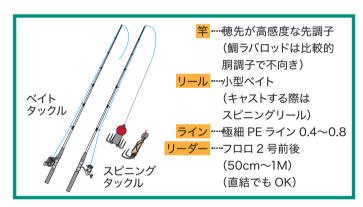

流し釣りで行いますが、この**釣りで最も重要なのは船を流すスピード**です。人がゆっくり歩く程度が最適で潮の緩やかな小潮や長若潮が狙い目です。

潮の流れが早い日は潮の直接あたらない所や潮止まりを狙うようにして下さい。逆に潮の流れが無い時はスピニングタックルで、少しキャストして海底をコヅキながら探ってやります。

タックルは非常にシンプル。道糸にイイダコテンヤをつなぐだけです。このシンプルなタックルゆえテクニック次第で釣果に大きな差が出るのです。特に夏のイイダコは小さいため、アタリは非常にわかりずらく繊細です。そのためテンヤのオモリはできる限り軽く道糸も超極細ラインを使用することが釣果を伸ばす秘訣です。