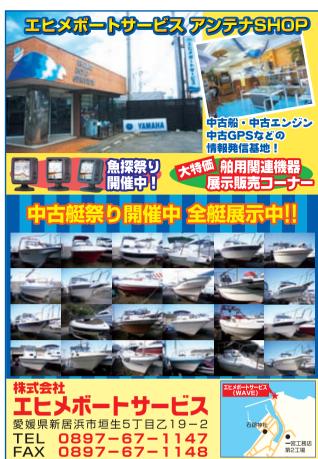

イイダコを釣って食べて下さい。



瀬戸内での近年のトレンドは江戸前型。 昔から乗合船の盛んだった東京湾の富津沖や盤 州で培われたテンヤが瀬戸内で進化している。

イイダコの好物はアサリやアオヤギなどの2枚貝。獲物を見つけると8本の足を広げ覆い被さり、貝がたまらず殻を開くとすかさず足を滑り込ませ殻を開き中身を捕食します。この習性を利用したのが左写真のテンヤで、どちらもパールホワイトとつるつるした質感がイイダコの目には無防備な2枚貝が開いた姿に見えるのでしょう。



流し釣りで行いますが、この**釣りで最も重要なのは船を流すスピード**です。人がゆっくり歩く程度が最適で潮の緩やかな小潮や長若潮が狙い目です。

潮の流れが早い日は潮の直接あたらない所や潮止まりを狙うようにして下さい。逆に潮の流れが無い時はスピニングタックルで、少しキャストして海底をコヅキながら探ってやります。

タックルは非常にシンプル。道糸にイイダコテンヤをつなぐだけです。このシンプルなタックルゆえテクニック次第で釣果に大きな差が出るのです。特に夏のイイダコは小さいため、アタリは非常にわかりずらく繊細です。そのためテンヤのオモリはできる限り軽く道糸も超極細ラインを使用することが釣果を伸ばす秘訣です。



#### 釣り方

細かなテクニックは人それぞれあると思いますが、基本的にはイイダコテンヤが着底後 2~3 秒間隔でコヅキを入れます。この際、テンヤが完全に浮き上がるのは NG で、コヅイたあと若干道糸にたるみをもたせ次のコヅキでたるみが消える(オモリの重さでわかる)程度を基本としアタリを待ちます。アタリは道糸を張った際、ジワッと重く感じますので一呼吸置いてから軽くアワセてやります。

イイダコテンヤの針にはカエシが付いていないのでラインがたるまないよう一定のスピードで巻き上げ取り込んで下さい。









REGAL36xo

ヤマハ4サイクル425馬力船外機×2(ヘルムマスター) 全長11.58m 全幅3.45m

夜間灯、GARMIN製GPS条探、ブラックハル、エアコン、電子レンジ、コンロ 冷蔵庫、発電機&陸電、パウスラスター、マリンオーディオ、ウインドラス 2ペッドルーム、パウダールーム、電動アフトシート、水中ライト

予約受付中



凌波性に優れた船型が大人気です ヤマハ4サイクル150馬力船外機

広々キャビンのクルーザー 360ディーゼルシャフト×2

ヤマハ4サイクル115馬力船外機 全長 7.00m 全幅 2.35m 定員 8名 HTセンターカディ、油圧ステアリング 75 l ワイパー&ウォッシャー、イケス

夜間灯、GPS魚探、バウレール、スタンウインチ、油圧ステアリング カディフロアパネル、電動マリントイレ リアテント、ドライバーシート

夜間灯、GPS魚探、3箇所電子リモコン、電子コンパス、バウスラスタ 発電機、エアコン、陸電装置、冷蔵庫 バウスラスター、オー アウトリガー、大型トランサムステップ

憧れのFBキャビンクルーザー

240ディーゼルドライブ 夜間灯、GPS魚探+モニター、リモコンサ EG駆動発電機、家庭用エアコン インバーター3Kw、マリンオーディオ

バウウインチ、電動個室トイレ、イケス

釣りのしやすさ抜群の人気モデル

ヤマハ4サイクル150馬力船外機 夜間灯、GPS魚探、コンパス、バウ電動ウインチ、カディフロアパネル トランサムステップ&折畳ラダー ドライバーズシート

キャビン付き船外機ボート

ヤマハ4サイクル115馬力船外機 夜間灯、GPS魚探、個室電動マリントイレ、ドライバーズシート 折畳テント、キャビンクッション

綺麗にリフォームされています

ヤンマー 2GM ディーゼルシャフト 夜間航海灯、GPS魚探