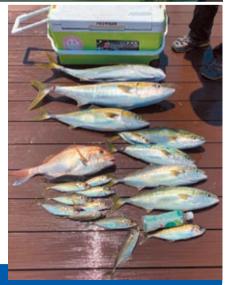

# No.158 瀬戸内海 ボートDEフィッシング 落とし込み

DEZ

今回は瀬戸内海でも最近人気がある、落とし込み釣りで大物を狙ってみようと思います。 ハリスの太い、まるふじ製のどうらく仕掛けを使い、エサとなるイワシやサバの稚魚を掛け、 そのままにしておいて、大物のいるタナに仕掛けを落とし、獲物にエサを食わせる。 獲物が近くにいると、仕掛けについたイワシが暴れ出し、その暴れたときに逃げる波動や、飛び 散ったイワシの鱗に獲物が反応し、その後、強烈に竿が撓り、ヒットする。これが落とし込みだ! 釣りはいたってシンプルな釣りですが、とにかく色んなものが釣れる、そして大物。 皆さんもこの夏は、マイボートでシンプルかつ豪快な落とし込みで、大物を釣りに行こう!

#### 瀬戸内海 ボートDEフィッシング 落とし込み 実践編

6月23日 中潮 満潮7:38 干潮14:54 天候晴れ 4:20 出港。今回は大物釣りの私の師匠、N師匠と今年の初め頃から 目をつけていたイワシが群れで回遊しているポイントがあり、そこで落 とし込み釣りをし、大物を釣って行こうと早朝明け方より出港です。 5:15 ポイント到着。ここは水深50m前後の、瀬戸内海では少し深 めのポイント。 魚探にはベイトの反応でびっしりだ。 仕掛けを準備して、スタートフィッシングです。 6:30 ベイトのイワシを仕掛けにつけたままにしていると、急にイワ シが暴れ出した。 近くに青物がいるようだ。 しばらくして竿先が真下へ入り込む! ヒット! 青物ヒット! 少しラインは出たが、手前まで獲物を引き寄 せる。 そしてタモでキャッチ。上がってきたのは、全長70センチオーバーのメ ジロでした。いきなりメジロ、幸先良いぞ! **6:50** 今度はN師匠にヒット! ムッムッ! 青物の引きでは無さそうだ。ボートの真下に絞り込むよう に強烈に引いている。ハリスは10号なので、ラインブレイクは無さそう だが、師匠はゴリゴリ巻いている。 そして上がってきたのは、なんと真鯛だ! しかも大きい、軽く60セン チはあるだろう!! どうりで引きが違うわけだ。真鯛もタモでキャッチして、イケスの中へ。 落とし込みは何がくるか分からないところに魅力が有りますよね。 8:30 潮が上潮から下潮に変わって少したった時、N師匠の竿が強烈に曲がった! 師匠がよく口にしている「潮がわりに入った時に大物がやって来る」との言葉通り、 その瞬間が来たようだ。 ラインもジリジリと出て、師匠の体も海にもっていかれそうになっ ている! 師匠、腰を下ろして獲物の重圧に耐えている感じだ。私は自分の竿 を上げ、ボートの操船でアシストの方へまわる。海の上ではこうい う共同作業が重要だ!

そしてゆっくりと上がってきたのは、ブリだ!

かなり大物だ。ゆっくりと右に左にと、尾びれを振って抵抗している。 私が大きい方のタモで何とかキャッチし、取り込み成功。

師匠も腰を下ろして「ふぅー」と一息ついている。Good jobで した 🍚

11:30 この後も釣果は上がっていき、イケスもにぎやかになり お昼も来たのでストップフィッシング(*る* 

各地の最新情報は、各釣ショップへお問い合わせください。

| ① 高砂~姫路工!                                        | リア                | <sup>釣り場</sup> 二見沖      |                     | ポイント目標             |                                           |  |
|--------------------------------------------------|-------------------|-------------------------|---------------------|--------------------|-------------------------------------------|--|
| 魚<br>タコ                                          | サイズ<br>0.3        | 3~3.0kg                 | 匹数 2~               | 18杯                | <b>つり具の高砂屋</b><br>TEL (079) 451-5726      |  |
| <sup>状況</sup> 明石ダコにて出船                           | <b>Þ</b> 。        |                         |                     |                    | FAX (079) 451-5727                        |  |
| ② 牛窓~備前エリ                                        | リア                | <sup>釣り場</sup> 日生       |                     | ポイント目標頭島           |                                           |  |
| 魚<br>ママカリ                                        | サイズ 20            | Dcm位                    | 匹数<br>10            | O匹前後               | <b>桜田釣具店</b><br>TEL (086) 297-5056        |  |
| <sup>状況</sup> ママカリサビキは <sup>-</sup>              | 7号位が良い            | 。小サバも釣れる                | Do                  |                    | FAX (086) 297-6045                        |  |
| ③ 玉野エリア                                          |                   | <sup>釣り場</sup> 牛ヶ首島     | ļ                   | ポイント目標             |                                           |  |
| <sup>魚</sup> キス・ベラ                               | サイズ<br>15         | 5~25cm                  | 匹数<br>10            | ~20匹               | <b>大賀釣具店</b><br>TEL (0863) 32-1370        |  |
| <sup>状況</sup> 砂虫、青虫を餌に、                          | . マダイ20           | ~40cmも混じる               | 0                   |                    | FAX (0863) 32-1370                        |  |
| ④ 児島エリア                                          |                   | <sup>釣り場</sup> 櫃石島周     | 辺                   | ポイント目標             |                                           |  |
| 魚<br>マダイ                                         | サイズ<br>30         | )~60cm                  | 匹数<br>]~            | -5匹                | <b>Fishingじあい</b><br>TEL (086) 523-1091   |  |
| <sup>状況</sup><br>タイラバ、一つテン                       | ンヤで釣れて            | こいます。                   |                     |                    | FAX (086) 454-7118                        |  |
| ⑤ 小豆島北部エリ                                        | リア                | <sup>釣り場</sup> 福田沖      |                     | ポイント目標             |                                           |  |
| 魚<br>マダイ                                         | サイズ<br>25         | 5~50cm                  | 匹数 3~               | ·6匹                | トミオカつりぐ<br>TEL (0879) 62-3598             |  |
| <sup>状況</sup><br>タイラバで狙う。                        |                   |                         |                     |                    | FAX (0879) 62-4121                        |  |
| ⑥ 小豆島南部エリ                                        | リア                | <sup>釣り場</sup> 福部沖      |                     | ポイント目標 福部島         |                                           |  |
| 魚<br>マダイ                                         | サイズ 25            | 5~50cm                  | <sup>匹数</sup><br>2~ | .3匹                | <b>フィッシングロマンみずき</b><br>TEL (0879) 82-4618 |  |
| 状況                                               |                   |                         |                     |                    | FAX (0879) 82-4618                        |  |
| ⑦ 笠岡西エリア                                         |                   | <sup>釣り場</sup> 六島周辺     | 1                   | ポイント目標             |                                           |  |
| 魚<br>メバル                                         | サイズ<br>18         | 3~25cm                  | 匹数<br>10            | ~15匹               | <b>シーポート</b><br>TEL (0865) 62-3369        |  |
| <sup>状況</sup> キ ス:高島・白 <sup>2</sup><br>マダイ:白石瀬戸、 | 石周辺、15-<br>30~50c | ~23cm、20~3<br>m、3~5匹。 ア | 30匹。<br>コウも混じ       | 53.                | FAX (0865) 62-3369                        |  |
| ⑧ 広島エリア                                          |                   | <sup>釣り場</sup> 宮島周辺     | 1                   | ポイント目標             |                                           |  |
| 魚<br>アナゴ                                         | サイズ<br>18         | 3~20cm                  | 匹数<br>1人            | 、10~15匹            | <b>パゴス本店</b><br>TEL (082) 879-1830        |  |
| <sup>状況</sup><br>夜の釣果です。筏の周辺が良いそうです。             |                   |                         |                     |                    | FAX (082) 879-1830                        |  |
| ⑨高松エリア                                           |                   | <sup>釣り場</sup> 女木島・     | 男木島                 | ポイント目標             |                                           |  |
| 魚<br>キス・ベラ                                       | サイズ 20            | )cm前後                   | <sup>匹数</sup><br>20 | ~30匹               | <b>岸本釣具商会</b><br>TEL (087) 851-4517       |  |
| <sup>状況</sup><br>胴突仕掛、エサは赤ゴカイ・チロリ虫を使用。<br>       |                   |                         |                     | FAX (087) 821–5248 |                                           |  |
| ⑩ 新居浜~四国中                                        | 央エリア              | <sup>釣り場</sup> 垣生沖      |                     | ポイント目標             |                                           |  |
| 魚<br>キス                                          | サイズ<br>15         | 5~20cm前後                | <sup>匹数</sup><br>20 | 匹~                 | <b>佐々木商会</b><br>TEL (0897) 34-5266        |  |
| <sup>状況</sup> 垣生沖でキスがよ<br>針は7、8号です。              | く釣れていま            | ます。餌は日本ゴカ               | りイで。                |                    | FAX (0897) 32-4751                        |  |
| 26                                               |                   |                         |                     |                    |                                           |  |