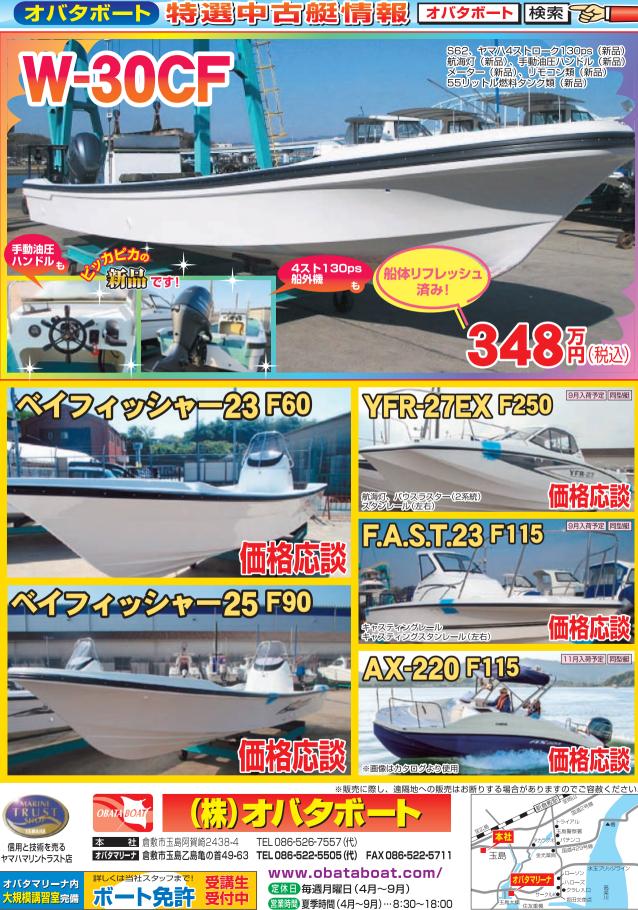

# <u>ションレスマリン特選中古艇情報</u>

〇表示の価格度税込価格。

保険の特徴

- ●「プロペラ」、「シャフト」、「ラダー」、「ドライブユニット」の損害を補償します。
- 「エンジンの焼付け」の損害を補償します。
  - ●ヨットの場合、『セール・マストについて生じた損害』を補償します。
- ●航行中·保管中を問わず『台風·突風などの風水害』を補償します。
  - ●『レース中』(公認、非公認問わず)も補償されます。
  - ●高額なGPSやレーダー、発電機、ジャイロなどの装備品も補償されます。 (時価評価でのお支払いとなります。申込書等に明記する必要があります。) この広告は概要を説明したものです。詳しい内容につきましては、「ヨット・モーターボート総合保険のご案内」および「重要事項のご説明」をあわせてご覧ください。