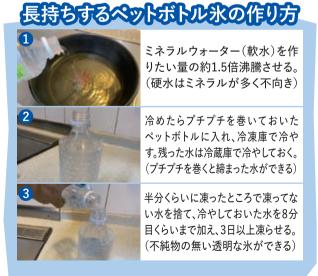

#### 福岡エリア

12/㈱ササキコーポレーション

本誌に掲載されている価格などの情報は、2021年7月31日現在のものです。中古艇・限定数量等の情報は変動いたしますので、詳細な情報は必ず本誌掲載各社までお問い合わせください。

最近よく耳にする「塩水氷」。ペットボトルに塩水を入れ、凍らせたものを保冷剤として使用すればよく冷え、長 持ちすると釣り人の間で評判です。しかし家庭の冷凍庫で簡単に作れる塩水氷は本当に長持ちするのでしょうか? 今回は今話題の「よく冷える氷」と「長持ちする氷」の作り方を紹介したいと思います。

### よく冷える塩水氷の作り方

水道水を鍋に入れ、5分以上 沸騰させる。 (水の中の空気が抜けるため)

湯を常温まで冷やし、粗塩を やや塩辛い程度入れる。 (入れすぎると凍らなくなるので注意)

常温まで冷ましたら気泡が入らな いようペットボトルに約8分目まで 入れ、冷蔵庫で3日以上凍らせる。 (凍ると膨張するので入れすぎ注意)

塩水は濃度が高いほど低い温度でなければ凍らないので、冷やす量や時間で濃度の調整を行ってください。 また家庭で作った氷は中心部が白く濁っています。これは水に溶け込んだ空気や不純物が集まったものなので、 氷の結合が弱く表面積が大きくなるため溶けやすくなってしまいます。

つまりは長持ちする氷=不純物のない純粋な氷なのです。