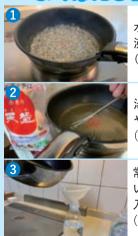

#### 福岡エリア

12/㈱ササキコーポレーション

本誌に掲載されている価格などの情報は、2021年7月31日現在のものです。中古艇・限定数量等の情報は変動いたしますので、詳細な情報は必ず本誌掲載各社までお問い合わせください。

最近よく耳にする「塩水氷」。ペットボトルに塩水を入れ、凍らせたものを保冷剤として使用すればよく冷え、長 持ちすると釣り人の間で評判です。しかし家庭の冷凍庫で簡単に作れる塩水氷は本当に長持ちするのでしょうか? 今回は今話題の「よく冷える氷」と「長持ちする氷」の作り方を紹介したいと思います。

実は早く溶ける塩水氷

塩水氷がよく冷えるのは事実ですが、長持ちするとい うのは誤解のようです。理由は簡単。真水は0℃で氷 になりますが、塩水は0℃より低い温度でないと凍り ません。これを「氷点降下現象」といい、逆に言えば 塩水の方が真水より早く溶け始めることになるのです。

同じ量の塩水氷と真水の氷を 外気に約1時間置いておくと、 塩水は完全に溶けたのに対し、 真水の氷は1/3残っていた。

100°Cのお湯 100cc に 0°Cの水 100cc を入れると 約 50°Cになります

### よく冷える塩水氷の作り方

水道水を鍋に入れ、5分以上 沸騰させる。 (水の中の空気が抜けるため)

湯を常温まで冷やし、粗塩を やや塩辛い程度入れる。 (入れすぎると凍らなくなるので注意)

常温まで冷ましたら気泡が入らな いようペットボトルに約8分目まで 入れ、冷蔵庫で3日以上凍らせる。 (凍ると膨張するので入れすぎ注意)

塩水は濃度が高いほど低い温度でなければ凍らないので、冷やす量や時間で濃度の調整を行ってください。 また家庭で作った氷は中心部が白く濁っています。これは水に溶け込んだ空気や不純物が集まったものなので、 氷の結合が弱く表面積が大きくなるため溶けやすくなってしまいます。

つまりは長持ちする氷=不純物のない純粋な氷なのです。