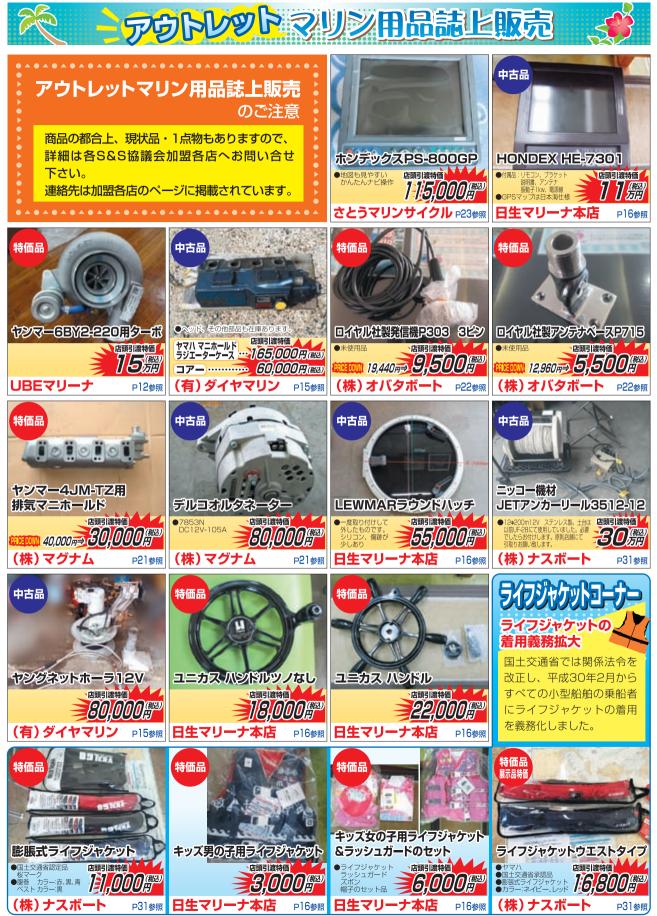

|  |
| ⑩ 新居浜~四国中                                        | 央エリア              | <sup>釣り場</sup> 垣生沖      |                     | ポイント目標             |                                           |  |
| 魚<br>キス                                          | サイズ<br>15         | 5~20cm前後                | <sup>匹数</sup><br>20 | 匹~                 | <b>佐々木商会</b><br>TEL (0897) 34-5266        |  |
| <sup>状況</sup> 垣生沖でキスがよ<br>針は7、8号です。              | く釣れていま            | ます。餌は日本ゴカ               | りイで。                |                    | FAX (0897) 32-4751                        |  |
| 26                                               |                   |                         |                     |                    |                                           |  |











#### 令和3年7月21日

第六管区海上保安本部 発行

### 六管区水路通報第28号(目次)

| 第281項 | 瀬戸内海 | 播磨灘、鹿久居島東方・・・・・・・・・・・・環境調査       |
|-------|------|----------------------------------|
| 第282項 | 瀬戸内海 | 岡山港・・・・・・・・・・・・・・・水路測量           |
| 第283項 | 瀬戸内海 | 高松港・・・・・・・・・・・・・・・ヨットレース         |
| 第284項 | 瀬戸内海 | 高松港西方、香西港付近・・・・・・・・・・・小型船操縦訓練    |
| 第285項 | 瀬戸内海 | 備讃瀬戸東航路・・・・・・・・・・・・・・・・・「汀浮標復旧作業 |
| 第286項 | 瀬戸内海 | 大崎上島、木江港・・・・・・・・・・・・・花火打ち上げ      |
| 第287項 | 瀬戸内海 | 来島海峡西口・・・・・・・・・・・・・・潜水作業         |

第六管区海上保安本部は、岡山県、広島県、山口県東部、香川県、愛媛県の沿岸における船舶交通の安全のために必要な情報を六管区水路通報にと りまとめ、原則として毎週1回金曜日に発行し、インターネット、電子メール(インターネットで登録)で配信しています。 また、航行警報もインターネットや携帯電話で入手できます。

インターネットアドレス https://www1.kaiho.mlit.go.jp/KAN6/

#### ◎情報の通知について

航海上重要な事項(航路標識の異変、航路障害物の存在等)及び水路図誌の内容と相違する事柄に気付かれた方は、第六管区海上保安本部又は海上 保安部署等に連絡をお願いいたします。

◎お問い合わせは第六管区海上