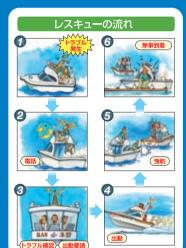

# BAN は、シーマンのための会員制救助システムです

BANのレスキューネットワークは、 マリーナや海事従業者等の協力によ って構成され、24時間365日、乗員 の安全をサポートすることを主な業 務にしています。