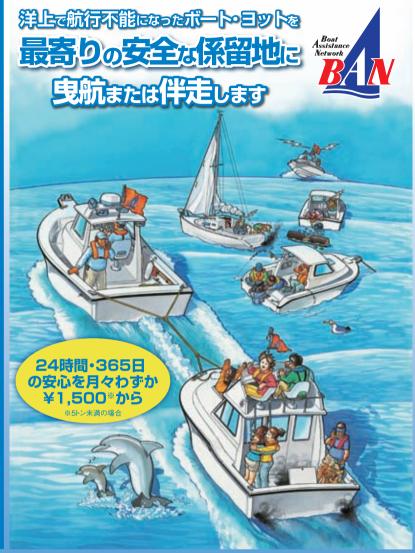

# BAN は、シーマンのための会員制救助システムです

BANのレスキューネットワークは、 マリーナや海事従業者等の協力によ って構成され、24時間365日、乗員 の安全をサポートすることを主な業 務にしています。