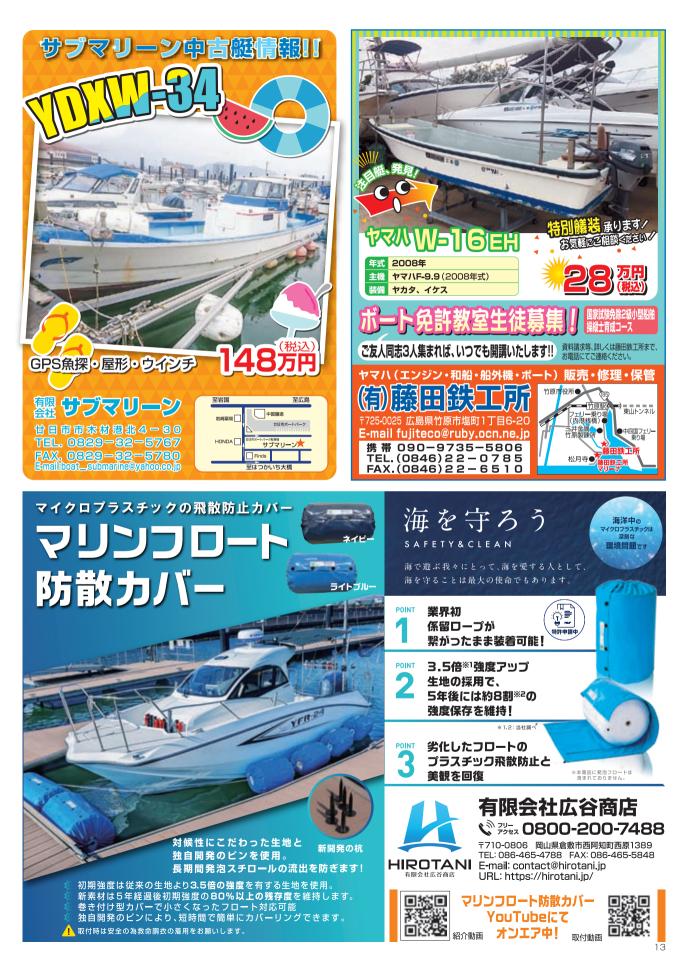

# <u>ションレスマリン特選中古艇情報</u>

〇表示の価格度税込価格。

保険の特徴

- ●「プロペラ」、「シャフト」、「ラダー」、「ドライブユニット」の損害を補償します。
- 「エンジンの焼付け」の損害を補償します。
  - ●ヨットの場合、『セール・マストについて生じた損害』を補償します。
- ●航行中·保管中を問わず『台風·突風などの風水害』を補償します。
  - ●『レース中』(公認、非公認問わず)も補償されます。
  - ●高額なGPSやレーダー、発電機、ジャイロなどの装備品も補償されます。 (時価評価でのお支払いとなります。申込書等に明記する必要があります。) この広告は概要を説明したものです。詳しい内容につきましては、「ヨット・モーターボート総合保険のご案内」および「重要事項のご説明」をあわせてご覧ください。