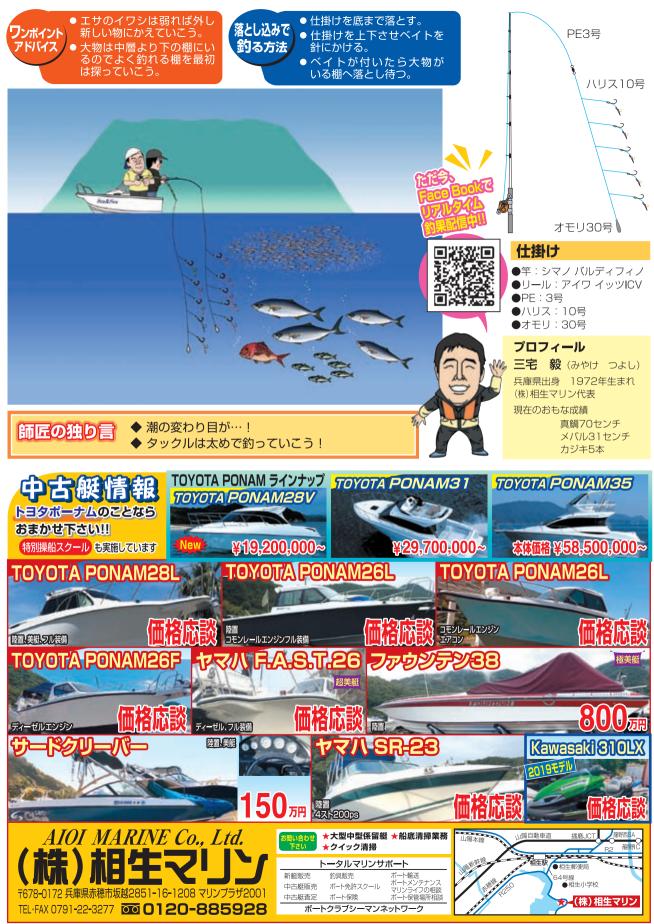

# No.158 瀬戸内海 ボートDEフィッシング 落とし込み

DEZ

今回は瀬戸内海でも最近人気がある、落とし込み釣りで大物を狙ってみようと思います。 ハリスの太い、まるふじ製のどうらく仕掛けを使い、エサとなるイワシやサバの稚魚を掛け、 そのままにしておいて、大物のいるタナに仕掛けを落とし、獲物にエサを食わせる。 獲物が近くにいると、仕掛けについたイワシが暴れ出し、その暴れたときに逃げる波動や、飛び 散ったイワシの鱗に獲物が反応し、その後、強烈に竿が撓り、ヒットする。これが落とし込みだ! 釣りはいたってシンプルな釣りですが、とにかく色んなものが釣れる、そして大物。 皆さんもこの夏は、マイボートでシンプルかつ豪快な落とし込みで、大物を釣りに行こう!

#### 瀬戸内海 ボートDEフィッシング 落とし込み 実践編

6月23日 中潮 満潮7:38 干潮14:54 天候晴れ 4:20 出港。今回は大物釣りの私の師匠、N師匠と今年の初め頃から 目をつけていたイワシが群れで回遊しているポイントがあり、そこで落 とし込み釣りをし、大物を釣って行こうと早朝明け方より出港です。 5:15 ポイント到着。ここは水深50m前後の、瀬戸内海では少し深 めのポイント。 魚探にはベイトの反応でびっしりだ。 仕掛けを準備して、スタートフィッシングです。 6:30 ベイトのイワシを仕掛けにつけたままにしていると、急にイワ シが暴れ出した。 近くに青物がいるようだ。 しばらくして竿先が真下へ入り込む! ヒット! 青物ヒット! 少しラインは出たが、手前まで獲物を引き寄 せる。 そしてタモでキャッチ。上がってきたのは、全長70センチオーバーのメ ジロでした。いきなりメジロ、幸先良いぞ! **6:50** 今度はN師匠にヒット! ムッムッ! 青物の引きでは無さそうだ。ボートの真下に絞り込むよう に強烈に引いている。ハリスは10号なので、ラインブレイクは無さそう だが、師匠はゴリゴリ巻いている。 そして上がってきたのは、なんと真鯛だ! しかも大きい、軽く60セン チはあるだろう!! どうりで引きが違うわけだ。真鯛もタモでキャッチして、イケスの中へ。 落とし込みは何がくるか分からないところに魅力が有りますよね。 8:30 潮が上潮から下潮に変わって少したった時、N師匠の竿が強烈に曲がった! 師匠がよく口にしている「潮がわりに入った時に大物がやって来る」との言葉通り、 その瞬間が来たようだ。 ラインもジリジリと出て、師匠の体も海にもっていかれそうになっ ている! 師匠、腰を下ろして獲物の重圧に耐えている感じだ。私は自分の竿 を上げ、ボートの操船でアシストの方へまわる。海の上ではこうい う共同作業が重要だ!

そしてゆっくりと上がってきたのは、ブリだ!

かなり大物だ。ゆっくりと右に左にと、尾びれを振って抵抗している。 私が大きい方のタモで何とかキャッチし、取り込み成功。

師匠も腰を下ろして「ふぅー」と一息ついている。Good jobで した 🍚

11:30 この後も釣果は上がっていき、イケスもにぎやかになり お昼も来たのでストップフィッシング(*る* 

各地の最新情報は、各釣ショップへお問い合わせください。

| ① 高砂~姫路工!                                        | リア                | <sup>釣り場</sup> 二見沖      |                     | ポイント目標             |                                           |  |
|--------------------------------------------------|-------------------|-------------------------|---------------------|--------------------|-------------------------------------------|--|
| 魚<br>タコ                                          | サイズ<br>0.3        | 3~3.0kg                 | 匹数 2~               | 18杯                | <b>つり具の高砂屋</b><br>TEL (079) 451-5726      |  |
| <sup>状況</sup> 明石ダコにて出船                           | <b>Þ</b> 。        |                         |                     |                    | FAX (079) 451-5727                        |  |
| ② 牛窓~備前エリ                                        | リア                | <sup>釣り場</sup> 日生       |                     | ポイント目標頭島           |                                           |  |
| 魚<br>ママカリ                                        | サイズ 20            | Dcm位                    | 匹数<br>10            | O匹前後               | <b>桜田釣具店</b><br>TEL (086) 297-5056        |  |
| <sup>状況</sup> ママカリサビキは <sup>-</sup>              | 7号位が良い            | 。小サバも釣れる                | Do                  |                    | FAX (086) 297-6045                        |  |
| ③ 玉野エリア                                          |                   | <sup>釣り場</sup> 牛ヶ首島     | ļ                   | ポイント目標             |                                           |  |
| <sup>魚</sup> キス・ベラ                               | サイズ<br>15         | 5~25cm                  | 匹数<br>10            | ~20匹               | <b>大賀釣具店</b><br>TEL (0863) 32-1370        |  |
| <sup>状況</sup> 砂虫、青虫を餌に、                          | . マダイ20           | ~40cmも混じる               | 0                   |                    | FAX (0863) 32-1370                        |  |
| ④ 児島エリア                                          |                   | <sup>釣り場</sup> 櫃石島周     | 辺                   | ポイント目標             |                                           |  |
| 魚<br>マダイ                                         | サイズ<br>30         | )~60cm                  | 匹数<br>]~            | -5匹                | <b>Fishingじあい</b><br>TEL (086) 523-1091   |  |
| <sup>状況</sup><br>タイラバ、一つテン                       | ンヤで釣れて            | こいます。                   |                     |                    | FAX (086) 454-7118                        |  |
| ⑤ 小豆島北部エリ                                        | リア                | <sup>釣り場</sup> 福田沖      |                     | ポイント目標             |                                           |  |
| 魚<br>マダイ                                         | サイズ<br>25         | 5~50cm                  | 匹数 3~               | ·6匹                | トミオカつりぐ<br>TEL (0879) 62-3598             |  |
| <sup>状況</sup><br>タイラバで狙う。                        |                   |                         |                     |                    | FAX (0879) 62-4121                        |  |
| ⑥ 小豆島南部エリ                                        | リア                | <sup>釣り場</sup> 福部沖      |                     | ポイント目標 福部島         |                                           |  |
| 魚<br>マダイ                                         | サイズ 25            | 5~50cm                  | <sup>匹数</sup><br>2~ | .3匹                | <b>フィッシングロマンみずき</b><br>TEL (0879) 82-4618 |  |
| 状況                                               |                   |                         |                     |                    | FAX (0879) 82-4618                        |  |
| ⑦ 笠岡西エリア                                         |                   | <sup>釣り場</sup> 六島周辺     | 1                   | ポイント目標             |                                           |  |
| 魚<br>メバル                                         | サイズ<br>18         | 3~25cm                  | 匹数<br>10            | ~15匹               | <b>シーポート</b><br>TEL (0865) 62-3369        |  |
| <sup>状況</sup> キ ス:高島・白 <sup>2</sup><br>マダイ:白石瀬戸、 | 石周辺、15-<br>30~50c | ~23cm、20~3<br>m、3~5匹。 ア | 30匹。<br>コウも混じ       | 53.                | FAX (0865) 62-3369                        |  |
| ⑧ 広島エリア                                          |                   | <sup>釣り場</sup> 宮島周辺     | 1                   | ポイント目標             |                                           |  |
| 魚<br>アナゴ                                         | サイズ<br>18         | 3~20cm                  | 匹数<br>1人            | 、10~15匹            | <b>パゴス本店</b><br>TEL (082) 879-1830        |  |
| <sup>状況</sup><br>夜の釣果です。筏の周辺が良いそうです。             |                   |                         |                     |                    | FAX (082) 879-1830                        |  |
| ⑨高松エリア                                           |                   | <sup>釣り場</sup> 女木島・     | 男木島                 | ポイント目標             |                                           |  |
| 魚<br>キス・ベラ                                       | サイズ 20            | )cm前後                   | <sup>匹数</sup><br>20 | ~30匹               | <b>岸本釣具商会</b><br>TEL (087) 851-4517       |  |
| <sup>状況</sup><br>胴突仕掛、エサは赤ゴカイ・チロリ虫を使用。<br>       |                   |                         |                     | FAX (087) 821–5248 |                                           |  |
| ⑩ 新居浜~四国中                                        | 央エリア              | <sup>釣り場</sup> 垣生沖      |                     | ポイント目標             |                                           |  |
| 魚<br>キス                                          | サイズ<br>15         | 5~20cm前後                | <sup>匹数</sup><br>20 | 匹~                 | <b>佐々木商会</b><br>TEL (0897) 34-5266        |  |
| <sup>状況</sup> 垣生沖でキスがよ<br>針は7、8号です。              | く釣れていま            | ます。餌は日本ゴカ               | りイで。                |                    | FAX (0897) 32-4751                        |  |
| 26                                               |                   |                         |                     |                    |                                           |  |