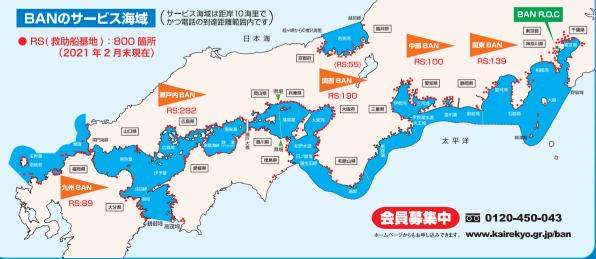

# BAN は、シーマンのための会員制救助システムです

BANのレスキューネットワークは、 マリーナや海事従業者等の協力によ って構成され、24時間365日、乗員 の安全をサポートすることを主な業 務にしています。