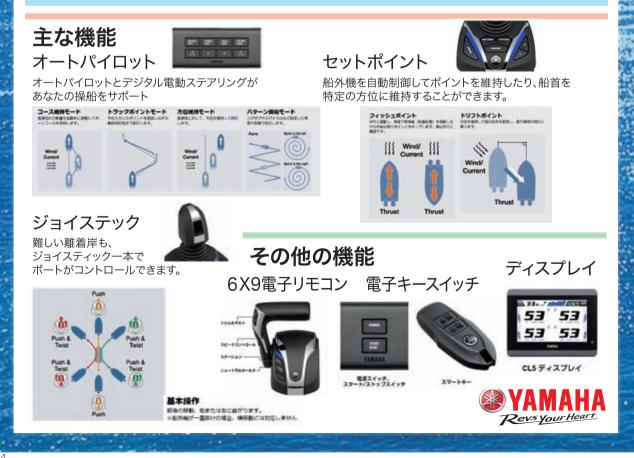

# 次世代のボート制御システム ヘルムマスターEX

「HELM MASTER EX」とは? 次世代のボート制御システム

ヘルムマスターEXは、統合されたボート制御システムで、操船をより簡単に、そしてより楽しくします。装着するとまったく新しいレベルの制御が可能になり、目的地と移動方法に従って正確にボートを操船が可能です。

ステアリングおよび制御システム、自動操縦ナビゲーション、追加のバッテリーなど、複数の端末は必要はありません。ヘルムマスターEXを使用すれば、これらのシステムすべてのメリットを得ることができます。また、すべてのコンポーネントはデザインから設計、製造まで一貫して開発されているため、スムーズに連携して、究極の信頼性、耐久性、パフォーマンスを実現します。

ニーズに合わせて拡張およびカスタマイズできるように設計されています。

ヘルムマスターEXシステムをインストールもしくはデジタル電子制御とデジタル電動ステアリングを設定し、 コンポーネントを追加することで、各コンポーネントのアップグレードによる機能を利用できます。

ご家族はホントに仲良く週末になると、釣りに出かけたりご 実家に帰省されたりと充実されたマリンライフを過ごされて います。

色々な艤装にも興味をお持ちでよく相談を受けますが、息子 さんは勉強家で私より詳しいところもちらほら(笑)