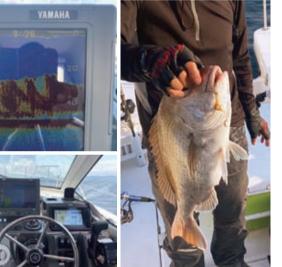

#### 瀬戸内海 ボートDEフィッシング 落とし込み 実践編

6月23日 中潮 満潮7:38 干潮14:54 天候晴れ 4:20 出港。今回は大物釣りの私の師匠、N師匠と今年の初め頃から 目をつけていたイワシが群れで回遊しているポイントがあり、そこで落 とし込み釣りをし、大物を釣って行こうと早朝明け方より出港です。 5:15 ポイント到着。ここは水深50m前後の、瀬戸内海では少し深 めのポイント。 魚探にはベイトの反応でびっしりだ。 仕掛けを準備して、スタートフィッシングです。 6:30 ベイトのイワシを仕掛けにつけたままにしていると、急にイワ シが暴れ出した。 近くに青物がいるようだ。 しばらくして竿先が真下へ入り込む! ヒット! 青物ヒット! 少しラインは出たが、手前まで獲物を引き寄 せる。 そしてタモでキャッチ。上がってきたのは、全長70センチオーバーのメ ジロでした。いきなりメジロ、幸先良いぞ! **6:50** 今度はN師匠にヒット! ムッムッ! 青物の引きでは無さそうだ。ボートの真下に絞り込むよう に強烈に引いている。ハリスは10号なので、ラインブレイクは無さそう だが、師匠はゴリゴリ巻いている。 そして上がってきたのは、なんと真鯛だ! しかも大きい、軽く60セン チはあるだろう!! どうりで引きが違うわけだ。真鯛もタモでキャッチして、イケスの中へ。 落とし込みは何がくるか分からないところに魅力が有りますよね。 8:30 潮が上潮から下潮に変わって少したった時、N師匠の竿が強烈に曲がった! 師匠がよく口にしている「潮がわりに入った時に大物がやって来る」との言葉通り、 その瞬間が来たようだ。 ラインもジリジリと出て、師匠の体も海にもっていかれそうになっ ている! 師匠、腰を下ろして獲物の重圧に耐えている感じだ。私は自分の竿 を上げ、ボートの操船でアシストの方へまわる。海の上ではこうい う共同作業が重要だ!

そしてゆっくりと上がってきたのは、ブリだ!

かなり大物だ。ゆっくりと右に左にと、尾びれを振って抵抗している。 私が大きい方のタモで何とかキャッチし、取り込み成功。

師匠も腰を下ろして「ふぅー」と一息ついている。Good jobで した 🍚

11:30 この後も釣果は上がっていき、イケスもにぎやかになり お昼も来たのでストップフィッシング(*る* 

各地の最新情報は、各釣ショップへお問い合わせください。

| ① 高砂~姫路工!                                        | リア                | <sup>釣り場</sup> 二見沖      |                     | ポイント目標             |                                           |  |
|--------------------------------------------------|-------------------|-------------------------|---------------------|--------------------|-------------------------------------------|--|
| 魚<br>タコ                                          | サイズ<br>0.3        | 3~3.0kg                 | 匹数 2~               | 18杯                | <b>つり具の高砂屋</b><br>TEL (079) 451-5726      |  |
| <sup>状況</sup> 明石ダコにて出船                           | <b>Þ</b> 。        |                         |                     |                    | FAX (079) 451-5727                        |  |
| ② 牛窓~備前エリ                                        | リア                | <sup>釣り場</sup> 日生       |                     | ポイント目標頭島           |                                           |  |
| 魚<br>ママカリ                                        | サイズ 20            | Dcm位                    | 匹数<br>10            | O匹前後               | <b>桜田釣具店</b><br>TEL (086) 297-5056        |  |
| <sup>状況</sup> ママカリサビキは <sup>-</sup>              | 7号位が良い            | 。小サバも釣れる                | Do                  |                    | FAX (086) 297-6045                        |  |
| ③ 玉野エリア                                          |                   | <sup>釣り場</sup> 牛ヶ首島     | ļ                   | ポイント目標             |                                           |  |
| <sup>魚</sup> キス・ベラ                               | サイズ<br>15         | 5~25cm                  | 匹数<br>10            | ~20匹               | <b>大賀釣具店</b><br>TEL (0863) 32-1370        |  |
| <sup>状況</sup> 砂虫、青虫を餌に、                          | . マダイ20           | ~40cmも混じる               | 0                   |                    | FAX (0863) 32-1370                        |  |
| ④ 児島エリア                                          |                   | <sup>釣り場</sup> 櫃石島周     | 辺                   | ポイント目標             |                                           |  |
| 魚<br>マダイ                                         | サイズ<br>30         | )~60cm                  | 匹数<br>]~            | -5匹                | <b>Fishingじあい</b><br>TEL (086) 523-1091   |  |
| <sup>状況</sup><br>タイラバ、一つテン                       | ンヤで釣れて            | こいます。                   |                     |                    | FAX (086) 454-7118                        |  |
| ⑤ 小豆島北部エリ                                        | リア                | <sup>釣り場</sup> 福田沖      |                     | ポイント目標             |                                           |  |
| 魚<br>マダイ                                         | サイズ<br>25         | 5~50cm                  | 匹数 3~               | ·6匹                | トミオカつりぐ<br>TEL (0879) 62-3598             |  |
| <sup>状況</sup><br>タイラバで狙う。                        |                   |                         |                     |                    | FAX (0879) 62-4121                        |  |
| ⑥ 小豆島南部エリ                                        | リア                | <sup>釣り場</sup> 福部沖      |                     | ポイント目標 福部島         |                                           |  |
| 魚<br>マダイ                                         | サイズ 25            | 5~50cm                  | <sup>匹数</sup><br>2~ | .3匹                | <b>フィッシングロマンみずき</b><br>TEL (0879) 82-4618 |  |
| 状況                                               |                   |                         |                     |                    | FAX (0879) 82-4618                        |  |
| ⑦ 笠岡西エリア                                         |                   | <sup>釣り場</sup> 六島周辺     | 1                   | ポイント目標             |                                           |  |
| 魚<br>メバル                                         | サイズ<br>18         | 3~25cm                  | 匹数<br>10            | ~15匹               | <b>シーポート</b><br>TEL (0865) 62-3369        |  |
| <sup>状況</sup> キ ス:高島・白 <sup>2</sup><br>マダイ:白石瀬戸、 | 石周辺、15-<br>30~50c | ~23cm、20~3<br>m、3~5匹。 ア | 30匹。<br>コウも混じ       | 53.                | FAX (0865) 62-3369                        |  |
| ⑧ 広島エリア                                          |                   | <sup>釣り場</sup> 宮島周辺     | 1                   | ポイント目標             |                                           |  |
| 魚<br>アナゴ                                         | サイズ<br>18         | 3~20cm                  | 匹数<br>1人            | 、10~15匹            | <b>パゴス本店</b><br>TEL (082) 879-1830        |  |
| <sup>状況</sup><br>夜の釣果です。筏の周辺が良いそうです。             |                   |                         |                     |                    | FAX (082) 879-1830                        |  |
| ⑨高松エリア                                           |                   | <sup>釣り場</sup> 女木島・     | 男木島                 | ポイント目標             |                                           |  |
| 魚<br>キス・ベラ                                       | サイズ 20            | )cm前後                   | <sup>匹数</sup><br>20 | ~30匹               | <b>岸本釣具商会</b><br>TEL (087) 851-4517       |  |
| <sup>状況</sup><br>胴突仕掛、エサは赤ゴカイ・チロリ虫を使用。<br>       |                   |                         |                     | FAX (087) 821–5248 |                                           |  |
| ⑩ 新居浜~四国中                                        | 央エリア              | <sup>釣り場</sup> 垣生沖      |                     | ポイント目標             |                                           |  |
| 魚<br>キス                                          | サイズ<br>15         | 5~20cm前後                | <sup>匹数</sup><br>20 | 匹~                 | <b>佐々木商会</b><br>TEL (0897) 34-5266        |  |
| <sup>状況</sup> 垣生沖でキスがよ<br>針は7、8号です。              | く釣れていま            | ます。餌は日本ゴカ               | りイで。                |                    | FAX (0897) 32-4751                        |  |
| 26                                               |                   |                         |                     |                    |                                           |  |