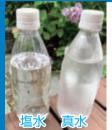

実は早く溶ける塩水氷

塩水氷がよく冷えるのは事実ですが、長持ちするとい うのは誤解のようです。理由は簡単。真水は0℃で氷 になりますが、塩水は0℃より低い温度でないと凍り ません。これを「氷点降下現象」といい、逆に言えば 塩水の方が真水より早く溶け始めることになるのです。

同じ量の塩水氷と真水の氷を 外気に約1時間置いておくと、 塩水は完全に溶けたのに対し、 真水の氷は1/3残っていた。

100°Cのお湯 100cc に 0°Cの水 100cc を入れると 約 50°Cになります