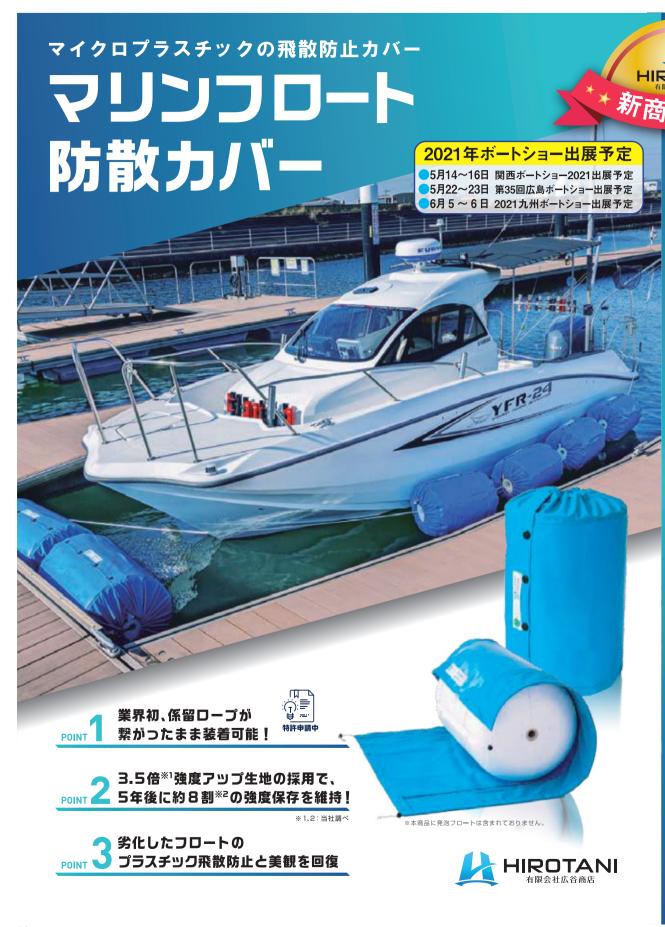

# 海を守ろう

SAFETY&CLEAN

海洋中の イクロプラスチックは 深刻な 景境問題です

海で遊ぶ我々にとって、海を愛する人として、 海を守ることは最大の使命でもあります。

# マリンフロート防散カバー

対候性にこだわった生地と 独自開発のピンを使用。 長期間発泡スチロールの流出を防ぎます!

新開発の杭

※残存度:初度からの強度劣化度合い

※上記データは当社調べによる測定値であり、性能を保証するものではありません。

- ※ 初期強度は従来の生地より3.5倍の強度を有する生地を使用。
  - 新素材は5年経過後初期強度の80%以上の残存度を維持します。
  - ※ 巻き付け型カバーで小さくなったフロート対応可能
  - ※ 独自開発のピンにより、短時間で簡単にカバーリングできます。
  - 🚺 取付時は安全の為救命胴衣の着用をお願いします。

| 品番     | 適合サイズ(a)(b) (mm)   | メーカー希望小売価格 |
|--------|--------------------|------------|
| HF-100 | 450φ×680L          | ¥6,270     |
| HF-200 | 560φ×820~900L      | ¥8,580     |
| HF-270 | 600φ×1050L         | ¥10,120    |
| HF-400 | <b>670</b> φ×1150L | ¥12,540    |

- ※税込価格で送料は別途かかります。
- ※適合サイズは図の(a) φ x (b) L で表記しています。
- ※フロートサイズは当社調べの為、メーカーにより大きさは誤差があります。

# カバーリング

所要時間約3分~5分

仮留めピンを2か所打ち込み

カバーを1周回し マジックテープで 仮留め

カバーのエンドを杭で留める

側面の紐を絞り ほどけないよう結ぶ