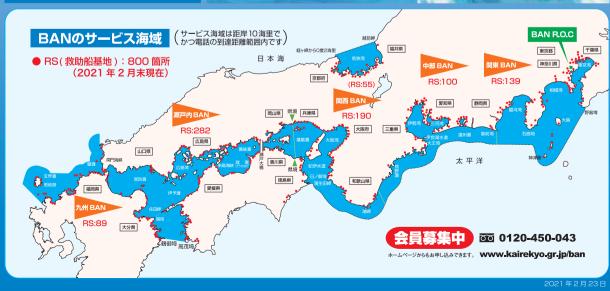

# BAN は、シーマンのための会員制救助システムです

# 受力と表

BANのレスキューネットワークは、マリーナや海事従業者等の協力によって構成され、24時間365日、乗員の安全をサポートすることを主な業務にしています。