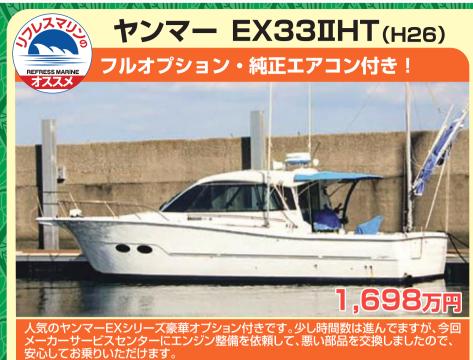

# **◇ リフレスマリン特選中古艇情報**

○表示の価格度税込価格。

●H26年 エンジン:ヤンマー380ps 使用時間:4750h 定員:12名

●GPS魚探×2・レーダー(フルノ)・オートパイロット・2ステーション・純正マリンエアコン・電動フラップ 3連ダイヤルリモコン (釣楽リモコン)・マリンステレオ・テレビ・マリン無線・スパンカー (ナカセン)・個室トイレ

●入荷しました。

ンシン:KOMATSU 400ps 定員: 12名 PS魚葉(ホンデックス10.4インチ×2)・レーダー(フルノ) 動かインチ:加圧フラップ 禁熱灯(4灯)・電磁クラッチ 機削発電機 10K 安定機 その他 優しました。現在再生中です。

AZIMUT54(H7年)

MTU183TE93-8V〈767ps×2·H7年式〉

広島県安芸郡府中町大須4-2-1 ΤĖΓ 082-287-2722(代) 082-287-3456 FAX E-mail:info@refressmarine.co.ip

http://www.refressmarine.co.jp

〈 海の安全情報HP (海上保安庁) より 〉 https://www6.kaiho.mlit.go.jp/info/keihatsu/20170719 batterv.pdf