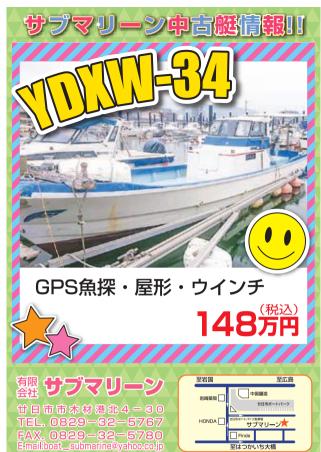

# **◇ リフレスマリン特選中古艇情報**

○表示の価格度税込価格。

●H26年 エンジン:ヤンマー380ps 使用時間:4750h 定員:12名

●GPS魚探×2・レーダー(フルノ)・オートパイロット・2ステーション・純正マリンエアコン・電動フラップ 3連ダイヤルリモコン (釣楽リモコン)・マリンステレオ・テレビ・マリン無線・スパンカー (ナカセン)・個室トイレ

●入荷しました。

ンシン:KOMATSU 400ps 定員: 12名 PS魚葉(ホンデックス10.4インチ×2)・レーダー(フルノ) 動かインチ:加圧フラップ 禁熱灯(4灯)・電磁クラッチ 機削発電機 10K 安定機 その他 優しました。現在再生中です。

AZIMUT54(H7年)

MTU183TE93-8V〈767ps×2·H7年式〉

広島県安芸郡府中町大須4-2-1 ΤĖΓ 082-287-2722(代) 082-287-3456 FAX E-mail:info@refressmarine.co.ip

http://www.refressmarine.co.jp

〈 海の安全情報HP (海上保安庁) より 〉 https://www6.kaiho.mlit.go.jp/info/keihatsu/20170719 batterv.pdf