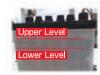

#### ●出航前には必ずバッテリーのチェックをしましょう!

- ①ケーブル端子の緩みや腐食の点検
- ②電圧の確認(バッテリーチェッカーで 確認!:12.5V以上で良好)
- ③液量の確認(液量をUpperLevelと LowerLevelの間に保ちましょう)
- ④電解液の比重確認(1.25以上で良好) ※③、④は、メンテナンスフリーのバッテリーでは、点検不要です。

①端子接続部の確認

②雷圧の確認