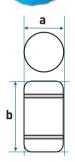

| 品番     | 適合サイズ(a)(b) (mm)   | メーカー希望小売価格 |
|--------|--------------------|------------|
| HF-100 | 450φ×680L          | ¥6,270     |
| HF-200 | 560φ×820~900L      | ¥8,580     |
| HF-270 | 600φ×1050L         | ¥10,120    |
| HF-400 | <b>670</b> φ×1150L | ¥12,540    |

- ※税込価格で送料は別途かかります。
- ※適合サイズは図の(a) φ x (b) L で表記しています。
- ※フロートサイズは当社調べの為、メーカーにより大きさは誤差があります。