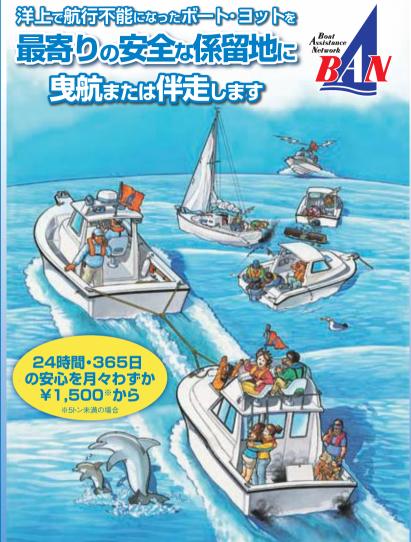

# BAN は、シーマンのための会員制救助システムです

# 受力と表

BANのレスキューネットワークは、マリーナや海事従業者等の協力によって構成され、24時間365日、乗員の安全をサポートすることを主な業務にしています。