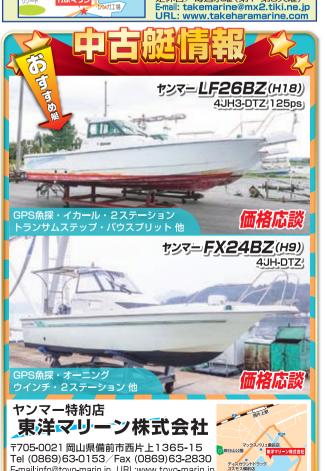

総トン数―8,360トン 全長―約135M 幅―約18M 機関―ズルツアー式ディーゼル2其(2軸式) 最大出力―8,262BPH(18.4ノット) 浸水年―1930年4月 最後―1943年5月

吉名駅

·農協

木材工場

広島県竹原市吉名町4501-2

TEL.0846-28-037

E-mail:info@toyo-marin.jp URL:www.toyo-marin.jp

海や船に関する用語~