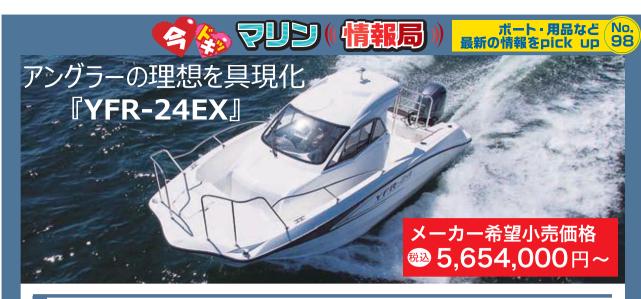

# エクステリア

# インテリア

# アングラーの視点から。

ヤマハがフィッシングボートのために、Form Follows Function(=形態は機能に従う)という信念に基づき デザインしたエクステリアは、スポーティさを視覚的に強調するだけでなく、機能性にも優れています。 シャープな印象を創り出すキャラクターラインは、ボート全体のスピード感を演出しつつ、 柔らかな曲線も兼ね備え、情感あふれる次世代のフィッシングボートのフォルムを感じさせます。 また、スクエアバウからハルサイドへの流れるようなストラクチャーラインはハルのフォルムを 際立たせるとともに、ボートの剛性アップに貢献しています。

ブリッジデザインはアングラーの要求する機能を取り入れつつ、人間工学を考慮しました。 キャビンのフロアをスターンデッキより100mm下げ、ブリッジ全体を低くすることで低重心化を図り、 風流れ抑止性能・安定性の向上に貢献すると同時に、低くシャープなデザインを実現。 また、全体のボリュームアップに伴い、デッキスペースを拡大するとともに、 フィッシング機能に必須の収納容積もトータルで162%※とするなど、収納力も核段に向上しました

フィッシング機能に必須の収納容積もトータルで162%※とするなど、収納力も格段に向上しました。 数値は当社従来艇比

ご試乗やお見積もりをお求めの際は近隣のヤマ八取扱店まで お気軽にお問い合わせください。丁寧にご対応させていただき ます。

7720-0202 福山市鞆町後地651-3 TEL.084-970-5405 FAX.084-982-2033 http://www.chugoku-j.co.jp