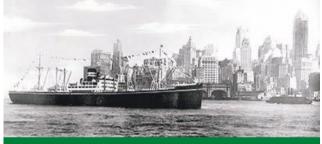

写真出典:商船三井ホームページ https://www.mol.co.jp/index.html

世界恐慌の最中、日本の大阪商船が社運を賭して建造 した高速ディーゼル貨物船。

極東~ニューヨーク航路に革命的な物流変化をもたらせた。

船客たちは「なぜもっと速力を上げない!」「貨物船なんかに追い抜かれるな!」など大声が飛び交います。また、ある権力者は近くにいた乗務員を呼びつけ、「もっとスピードを上げるよう船長に伝えなさい。」と言いました。しかし、船客の声もむなしく、その貨物船はいとも簡単に豪華客船を抜き、あっという間に船尾をこちらに見せたのです。その船尾には「KINAIMARU」と表され、マストに日の丸の旗をひるがえしていました。あまりの速さに船客たちは言葉を失いあっけにとられました。

# 不景気を逆手に:

第一次世界大戦後、世界は深刻な不景気(世界恐慌)が押し寄せました。そのため世界の船会社は倒産が相次ぎ、日本の船会社もこの波をまともに受けたのです。そんな中、大手の大阪商船(現商船三井㈱)は社運をかけ今までに類を見ない高速ディーゼル貨物船を建造し、大黒柱といえるアメリカへの物流(主に生糸)の日数を大幅に短縮することでこの苦境を乗り切ろうと考えました。やがてこの戦略は大成功を収め、深刻な不景気の中、大阪商船は莫大な利益を上げたのです。その後、畿内丸を参考に世界の船会社は高出力ディーゼル貨物船を競って建造することとなります。その後畿内丸は第二次世界大戦中に被雷により沈没しましたが、世界の海運史上では物流イノベーションの先駆者として今もなおその名をとどめています。