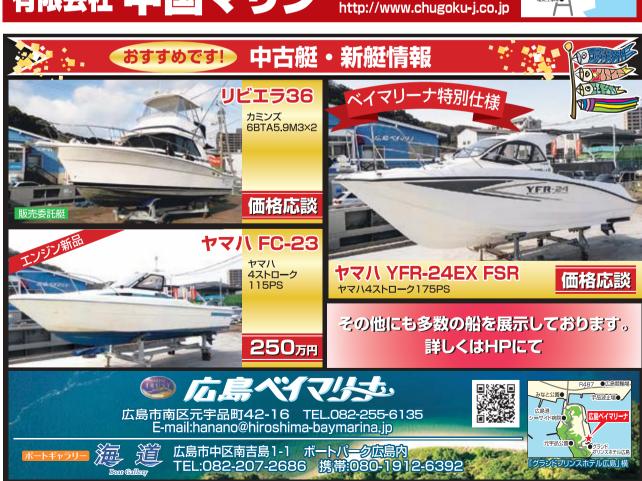

# アングラーの視点から。

ヤマハがフィッシングボートのために、Form Follows Function(=形態は機能に従う)という信念に基づき デザインしたエクステリアは、スポーティさを視覚的に強調するだけでなく、機能性にも優れています。 シャープな印象を創り出すキャラクターラインは、ボート全体のスピード感を演出しつつ、 柔らかな曲線も兼ね備え、情感あふれる次世代のフィッシングボートのフォルムを感じさせます。 また、スクエアバウからハルサイドへの流れるようなストラクチャーラインはハルのフォルムを 際立たせるとともに、ボートの剛性アップに貢献しています。

ブリッジデザインはアングラーの要求する機能を取り入れつつ、人間工学を考慮しました。 キャビンのフロアをスターンデッキより100mm下げ、ブリッジ全体を低くすることで低重心化を図り、 風流れ抑止性能・安定性の向上に貢献すると同時に、低くシャープなデザインを実現。 また、全体のボリュームアップに伴い、デッキスペースを拡大するとともに、 フィッシング機能に必須の収納容積もトータルで162%※とするなど、収納力も核段に向上しました

フィッシング機能に必須の収納容積もトータルで162%※とするなど、収納力も格段に向上しました。 数値は当社従来艇比

ご試乗やお見積もりをお求めの際は近隣のヤマ八取扱店まで お気軽にお問い合わせください。丁寧にご対応させていただき ます。

7720-0202 福山市鞆町後地651-3 TEL.084-970-5405 FAX.084-982-2033 http://www.chugoku-j.co.jp