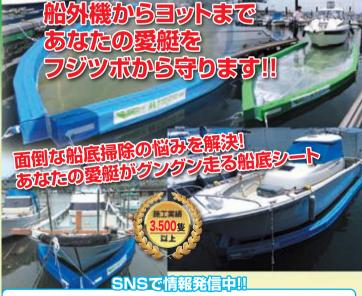

#### **Q** どのくらいシートは 保ちますか。

A 船底シートは海上で使用するので一概には言えませんが、取り付けてから6年以上たった現在でも、まだ使っておられる方が多くいます。まれですが3年ほどで次の新しいシートに替えられる方もおられます。

## フジツボなどが本当に 付かないのですか。

A 基本的に船底やブロペラに付着しません。新艇などで一度も塗料を塗られたことのない船は少量ですが付着するようです。塗料を一度でも塗ったことのある船であればまず付きません。また、エボリューションタイプのスカートを穿かせており、日光を遮りますので、藻やコケなども防ぐことが出来ます。

#### Q シートの掃除は 必要ですか。

A 基本的に必要ありません。 フジツボなどが大量に付いても沈まないだけの浮力のあるフロートを使用しています。 また、ある程度付着すると自然 に剥がれ落ちるようです。

### **Q** 船底シートをすると電蝕は 防げるのでしょうか。

A 船底シートをしても電蝕は防げません。亜鉛板(ジンク)の交換は定期的にお願いします。

船底シートはS&S協議会会員各社にお問い合わせください。

船底カバー船底シートの製造メーカー **HIROTANI** 有限会社広谷商店

〒710-0806 岡山県倉敷市西阿知西原1389 フリーアクセス: **0800-200-7488** (繋がらない場合は**086-465-4788**) FAX:086-465-5848 MAIL:contact@hirotani.jp