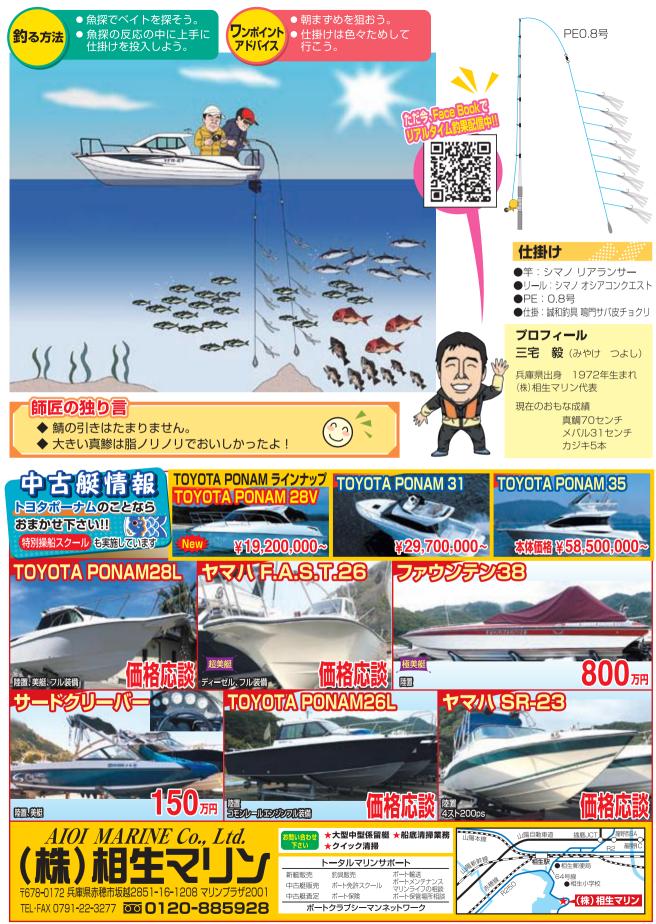

# プライン (SDE ラアイタ) タイプ でよしの ボートフィッシング講座

# No.155 ・ 瀬戸内海 最新ボートでランガン ショットガン フィッシング!

最近コロナ禍でコロナの影響の少ない海でボートフィッシングをされるボートオーナーが増え、ボート免許スクールやボートの販売売り上げも軒並み右肩上がりの様です。

その為マリン業界はコロナ不況もなく、バブル状態で新艇をオーダーしても1年待ちは当たり前で、人気艇や生産台数の少ない高額艇などは、1年半待ちや2年待ちだとか。

つい最近ボートショーに行かれた私の知り合いの社長などは、ボートを買う気満々100%で、ある大手メーカーブースに行ったところ、例年のボートショーでは毎年、親切丁寧に最新設備や最新の航海計器類の説明を心良くしてくれていたのに、に、今年はやる気ないんかいと言う具合にスタッフは胡坐を

組んで、殿様接客的対応だったとかなかったとか! 大手メーカーにはもう一度、物造りの原点に立ち返って利益の追求ばかりせず、お客様に喜んでいただけるスタッフの育成と憧れや夢のあるボートの生産のレベルアップの2点をお願いしたいものです。(ブンブン)

下世話な話はさておき、今回は幸運にも新艇を手に入れられたオーナー様と試運転をかねてボートフィッシングに出かけようと思います。

果たしてまだ慣れていないボートで魚を釣る事が出来るので しょうか? では出港です。

# <mark>/☆</mark>/瀬戸内海/NEWボ<del>ー</del>トでショットガン!/実践編//

4月15日 使用艇 YAMAHA YFR-27

大潮 干潮6:29 満潮11:12 天候晴れ

5:30 今回は最近新艇を入手したN氏と試運転を兼ねて出航です。

電子リモコンの操作や、最新計器類及び、設備のエアコンなど操作方法に不安があるという事で、 サポート的に御一緒する事に。ガーミンとホンデックスの魚探が装備されているようだ。 エンジンは250馬力搭載。余裕で30ノット(35ノット出そうです)出ますが、今日は慣

エンジンは250馬力搭載。余裕で30ノット(35ノット出そうです)出ますが、今日は慣らしなので20ノットぐらいで走行です。わたしは25ノット出れば十分だと思います。(笑)

6:00 ポイント到着。ここは水深30M砂地が広がっている、所々に岩礁らしきものも点在するポイント。海水温も少し上昇し、ベイトもイワシなどに変わってきていると思うので、ひょっとすると大型の魚が釣れるかもと、潮はもうじき止まるので、上げに転じるまで2人で密談(あっ今は密は禁止ですね)(笑)しながらアタリを念入に探索です。

N氏とのコンビで今まで釣れなかった試しがないので、今日も釣れるでしょう。大潮だしね!**7:00** 潮が上げに変わり動き始めた。明け方の魚影の反応はイマイチだったが、底からだんだん浮いてきた。いいぞいいぞ!

**7:30** しかし魚探の反応は少し良くなったものの、爆釣しそうな感じでもないので、このポイントは見切る事に! ちなみにN氏はボートフィッシング歴38年の強者で家島、小豆島へは毎週2回は釣行に出ているというキャリアの持ち主なので、釣れるポイントは数多のごとく御存じなのですぐ移動!

7:45 第二ポイント到着。ここはかなり魚探の反応が良く、鉄板の反応だ。

直ぐに魚探の反応目がけて仕掛けを投入する。本日の仕掛けは誠和釣具さんの鳴門 サバ皮チョクリフラッシャー入り。パッケージには既に祝大漁とプリントしてある。(笑)

7:50 仕掛けを入れて巻いていると、私の仕掛けに即ヒット。少したたいているので小型の真

が形成力を受ける。

鯛のようだ。N氏もヒットしているようだ。 リールを巻いて上がってきたのは、やはり小型の30センチの真鯛で した。N氏の方を見ると30センチは30センチでもなんとメバルの 30センチを釣り上げているではありませんか。天晴れ!

9:30 この後真鯛やメバルは釣れなくなったが、大型の真鯵や鯖が釣れ、イケスがイッパイになったので、魚探もOK、エアコンも良く効き、オーナーご満悦でストップフィッシング。

11:00 屋前にはマリーナに陸揚げして真水で綺麗に今日の汚れを落とし、エンジンも真水を通してエンジン内部の海水を洗い流します。

初心者でこれからボートの購入をご検討の皆さんにはマリーナ保管をお勧めいたします。 マリーナ保管では常にボートを塩害から守り、マリーナのスタッフが親切丁寧にお世話を致します。 ボート購入の際は、まずは信頼のおけるSea&Sea協議会会員ボート販売業者へお気軽にご相談 下さいませ。ボートフィッシングならまだまだ大漁も夢じゃない。