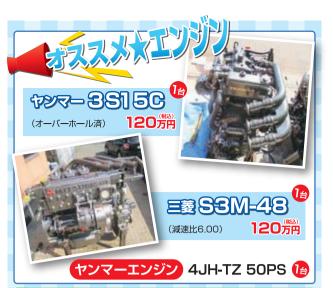

# 浜島造船45フィート

E/G 三菱460ps (E/G OH済みです) 3150HR GPS・魚探・客室・レーダー スパンカー・オーニング ウインチ・3ステーション

黒田舟艇

E/G 6RBITC 定員:14人 船室:2カ所 補機:いすゞ

バウ・ウインチ24v レーダー・GPS・軽自動車可能 油圧巻き取り機 バウ油圧タラップ付き

# いすゞキングフィッシャー27 タイヤマリン 岡山シップヤード開設

[エンジン・船・FRP] い<u>す</u> ゞマリンエンジン特約店

〒711-0927 倉敷市下津井1丁目**1-3**7 TEL (086)479-9169(代) FAX (086)478-5303 http://www2.kct.ne.jp/"hirauchi/ E-mail:tdiy@mx1.kct.ne.jp 担当 ヒラウチ 090-3633-3667