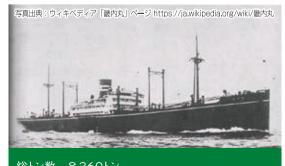

総トン数―8,360トン 全長―約135M 幅―約18M 機関―ズルツアー式ディーゼル2其(2軸式) 最大出力―8,262BPH(18.4ノット) 浸水年―1930年4月 最後―1943年5月

吉名駅

·農協

木材工場

広島県竹原市吉名町4501-2

TEL.0846-28-037

E-mail:info@toyo-marin.jp URL:www.toyo-marin.jp

海や船に関する用語~