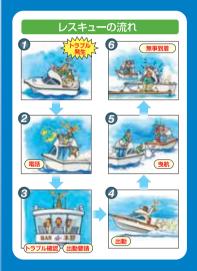

# BAN は、シーマンのための会員制救助システムです

# 受力と表

BANのレスキューネットワークは、マリーナや海事従業者等の協力によって構成され、24時間365日、乗員の安全をサポートすることを主な業務にしています。