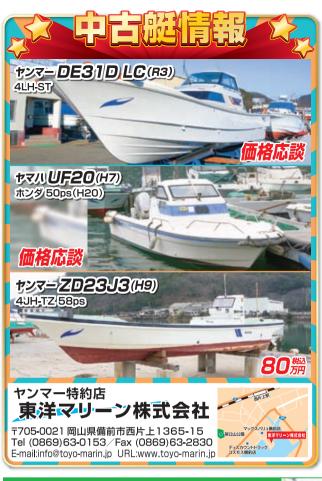

#### 岡山東エリア

31/㈱ナスボート 牛窓マリーナ 18/衛川崎商会 日生マリーナ 11/岡山ピア73マリーナ 13/マリンショップ角野 19/東洋マリーン(株)

07/誠和釣具

08/㈱山陽保険センター 10/構山アンカー

# 価格応談

E/G 6RBITC 定員:14人 船室:2カ所 補機:いすゞ バウ・ウインチ24v レーダー・GPS・軽自動車可能

油圧巻き取り機

バウ油圧タラップ付き

TOLES

売れ切れ又は売約済の場合はご容赦下さい。

※中古艇は一隻台です。

TON DX-2E