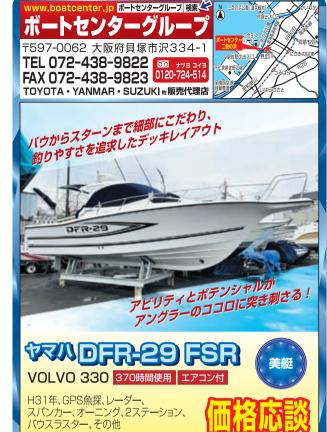

# 価格応談

E/G 6RBITC 定員:14人 船室:2カ所 補機:いすゞ バウ・ウインチ24v レーダー・GPS・軽自動車可能

油圧巻き取り機

バウ油圧タラップ付き

TOLES

売れ切れ又は売約済の場合はご容赦下さい。

※中古艇は一隻台です。

TON DX-2E