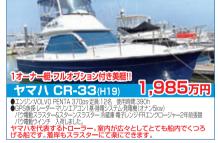

## 価格広談

ヤマハ165馬力 ディーゼル×2 ドライブ 夜間灯・トイレ ウインチ GPS&魚探 ギャレー オーディオ ビニトッフ トランサムステップ&ラダー

380照

特にFX、LF、EF、EX、DEタイプの22フィートから 33フィートクラスのレジャー用ボートを求めています。 お売りになりたい方は、ご連絡をいただければ査定 にお伺いいたします。

お気軽にお問合せください。 よろしくお願いいたします。