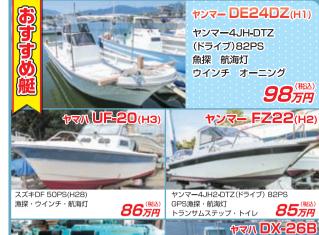

### 岡山ピアフ3マリ

ークルーザー 250馬力(新品) 夜間灯 GPS&魚探 オーニング トランサムステップ& ラダー

## 価格広談

ヤマハ165馬力 ディーゼル×2 ドライブ 夜間灯・トイレ ウインチ GPS&魚探 ギャレー オーディオ ビニトッフ トランサムステップ&ラダー

380照

特にFX、LF、EF、EX、DEタイプの22フィートから 33フィートクラスのレジャー用ボートを求めています。 お売りになりたい方は、ご連絡をいただければ査定 にお伺いいたします。

お気軽にお問合せください。 よろしくお願いいたします。