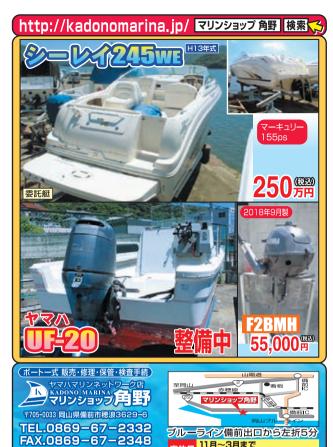

### 岡山ピアフ3マリ

ークルーザー 250馬力(新品) 夜間灯 GPS&魚探 オーニング トランサムステップ& ラダー

## 価格広談

ヤマハ165馬力 ディーゼル×2 ドライブ 夜間灯・トイレ ウインチ GPS&魚探 ギャレー オーディオ ビニトッフ トランサムステップ&ラダー

380照

特にFX、LF、EF、EX、DEタイプの22フィートから 33フィートクラスのレジャー用ボートを求めています。 お売りになりたい方は、ご連絡をいただければ査定 にお伺いいたします。

お気軽にお問合せください。 よろしくお願いいたします。

#### - N語教室受

級国家試験コース

…毎月実施 ・二級養成コース

…2名以上の申し込みで実施 詳しくは当社ホームページをご覧下さい。

実施中! - 箇所操縦 スパンカー

詳しくは当社HPの

岡山ピアフ3マリーナ

**T702-8016** 岡山市南区小串1173-2 TEL(**086)269-2038** 