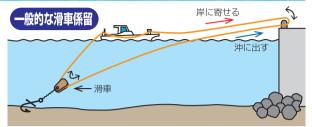

#### 福岡エリア

06/㈱ササキコーポレーション

ボートを海上係留する際、滑車を使用すれば容易にボート を沖に出したり、岸に寄せたりすることが可能です。一般 的には右のイラストの方法で行われていますが、これだと 常に滑車とロープが海に浸り、フジツボや海草が付着し、 短期間のメンテナンスが必要です。

そこで今回は滑車とロープが海に浸からない係留方法を紹

ロープの結び

コープの端はテ

-プで巻いて固定する

- CHITTE SALITIO