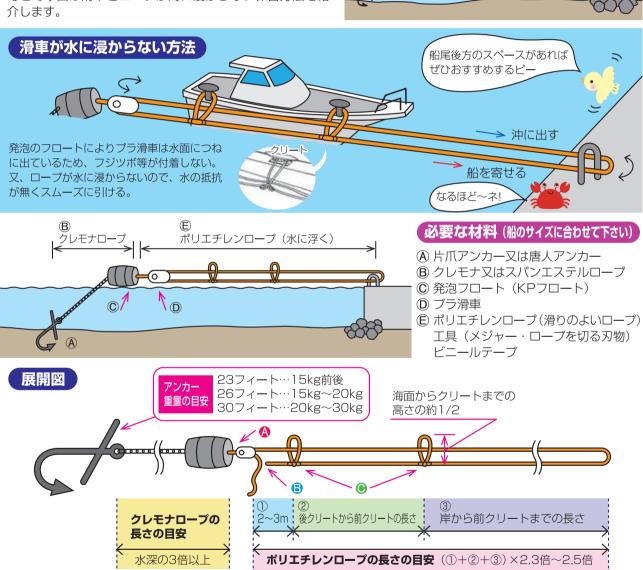

#### 福岡エリア

06/㈱ササキコーポレーション

ボートを海上係留する際、滑車を使用すれば容易にボート を沖に出したり、岸に寄せたりすることが可能です。一般 的には右のイラストの方法で行われていますが、これだと 常に滑車とロープが海に浸り、フジツボや海草が付着し、 短期間のメンテナンスが必要です。

そこで今回は滑車とロープが海に浸からない係留方法を紹

ロープの結び

コープの端はテ

-プで巻いて固定する

- CHITTE SALITIO