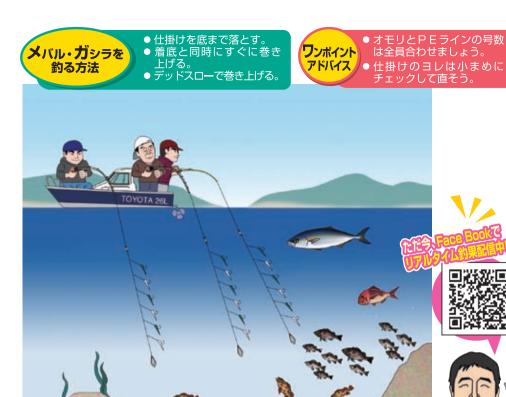

## コープリングが一つよしのボートフィッシング講座

#### No.152 • 初心者でも簡単に釣れるボートフィッシング!

今回はボートフィッシング初心者の同級生2人を海に連れ出し、ボートフィッシングの楽しさを知っていただくというWithフレンドボートフィッシングでの釣行です。例年、高校時代の同級生で年に1、2回の飲み会はありますが、コロナ禍という事もあり、なかなか飲みに行く事もできないので、コロナのない海へ楽しいボートフィッシングと相成りました。2人とも陸釣りは経験ありますが、ボートフィッシングはずぶの素人です。

果して同級生2人は、魚を釣って家に持って帰る事が出来るのでしょうか? 今回はビギナーズ魚種のメバル・ガシラ狙いで、余裕があれば真鯛を狙っていこうと思います。 それでは出港です。

#### **Withフレンドボートフィッシング**

#### ✓ 瀬戸内海BF初心者の同級生2人とWFEFを楽じむ!実践編

12月29日 使用艇 トヨタポーナム26L

大潮 干潮3:17 満潮11:21 天候曇り

**8:00** 出港、今回は同級生2人のK氏とM氏とコロナのない海へできる限りソーシャルディスタンスを保ちながらの釣行をしていこうと思います。 K氏とM氏、もっぱら陸釣り派で、特にM氏は車で淡路島まで行ってメバル

を釣っているそうな! BFはずぶの素人のこの2人に、BFの楽しさを知っていただこうと早朝 より出発です。

**8:45** ここは水深15Mから20Mの島陰のポイント。岩が所々にあり藻も良く生えている、メバル釣りには絶好のポイント! まずは2人に簡単に釣り方のレクチャーをし、仕掛けはマリーナ出港前にロッドにセットしてきたので、それを海中に投入してスタートフィッシングです。

9:00 ボートを潮の丁度当たるポイントへ流しながら仕掛けを落とし、ゆっくり巻いていく。暫らくして右舷後方で釣っているM氏に今日初のアタリがあり、『おっなんか釣れたよ』とリールを巻いている。陸釣りの癖で合わせを入れていたので、合わせは入れずに向こう合わせでいいよとレクチャーも入れながら、少しバックに入れ、船足を止める。そして慎重にリールを巻き上げて、上がった来たのはメバルでした。まずはメバル1匹GETです。メバルを針から外し、イケスに入れていると、今度はK氏にメバルがヒット。そして私にもヒット。まずまずのスタートダッシュです。

14:00 十分釣れたのでストップフィッシング。今回の釣行で楽しんでいただけたかどうかは、釣果と一緒に写っている2人の満面の笑顔でお分かりいただけることでしょう。

メバル26匹 ガシラ13匹 真鯛2匹 ハマチ1匹 鯵1匹

今回の釣果

仕掛け

●竿:シマノ リアランサー・メバル ●リール:シマノオシアコンクエスト

オモリ25号

PE0.8号

●P E: 0.8号 ●オモリ:25号