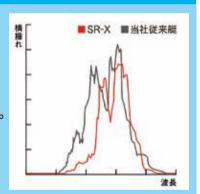

#### 横揺れを抑え、快適な乗り心地を追求

設計には1ミリ、1度のスケールに拘った、ヤマハ独自のシミュレーション技術を採用。 船体にはヤマハ独自技術(A.R.B.)を採用。 サイドスポンソン組み合わせることで、 揺れにくさだけでなく揺れの収まりやすさを進化させました。 さらに、キール部には、W.T.B.を採用。 着水時の衝撃緩和とバウ近辺のボリューム最適化で 従来に比べ大幅な乗り心地の向上を実現しました。

#### ポイントで風に流されにくいボート

狙ったポイントで風に流されず、いかにボートを長時間留まらせることができるか。その命題に応えるのがW.T.B.の採用です。新しく開発されたSR-Xの船型では、W.T.B.のバランスを最適にアレンジすることで、クラスではトップレベルの風流れ抑止性能を実現しました。さらに、風流れ抑止性能だけでなく、操作性を考慮した設計を採用したことで、スムーズな旋回や離着岸をサポートします。