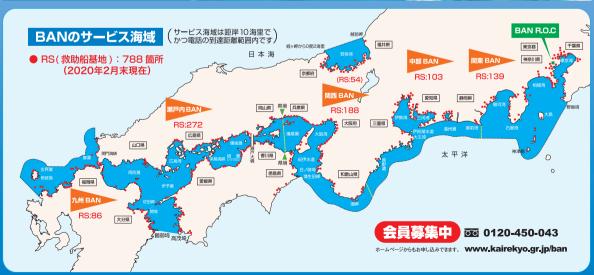

## BAN は、シーマンのための会員制救助システムです

# 受けっぽう

BANのレスキューネットワークは、マリーナや海事従業者等の協力によって構成され、24時間365日、乗員の安全をサポートすることを主な業務にしています。

#### 会費例

●5トン未満艇の場合

入会金 10,000 円 年会費 18,000 円

●5トン~20トン未満艇の場合

入会金 10,000 円 年会費 36,000 円

●20トン~40トン未満艇の場合

入会金 10,000円 年会費 100,000円

一般財団法人 日本海洋レジャー安全・振興協会 救助事業部 BAN 〒231-0005 神奈川県横浜市中区本町 4-43 A-PLACE 馬車道 9F TEL.045-212-9284 FAX.045-212-9343