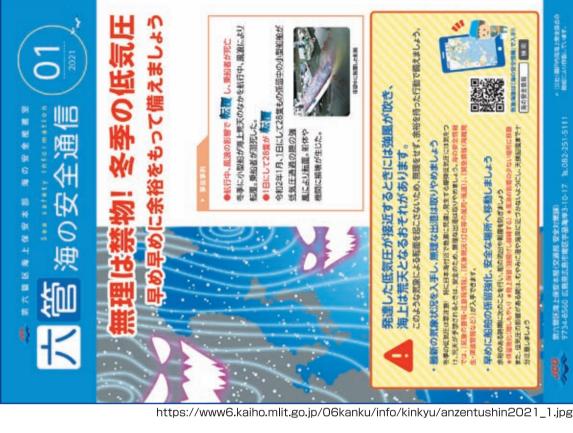

## 降雪による係留船の浸水・転覆事故に注意

最新の**気象情報を入手**し、定期的な**係留状態の確認**を行いましょう。 「浸水・転覆」事故防止のため、必要に応じ除雪や次の対策を講じましょう。

係留索の

重量物の 取り外し

作業時の 注意事項

除雪作業等を実施する場合は、海中転落に備え、 救命胴衣を着用し、複数名での作業を心がけましょう。

〈海の安全情報HP(海上保安庁)より引用 〉 https://www6.kaiho.mlit.go.jp/info/keihatsu/20170217\_kousetsutyuui.pdf