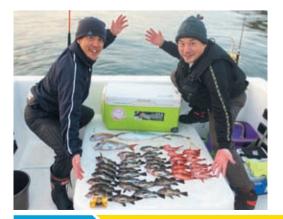

14:00 十分釣れたのでストップフィッシング。今回の釣行で楽しんでいただけたかどうかは、釣果と一緒に写っている2人の満面の笑顔でお分かりいただけることでしょう。

メバル26匹 ガシラ13匹 真鯛2匹 ハマチ1匹 鯵1匹

今回の釣果

仕掛け

●竿:シマノ リアランサー・メバル ●リール:シマノオシアコンクエスト

オモリ25号

PE0.8号

●P E: 0.8号 ●オモリ:25号