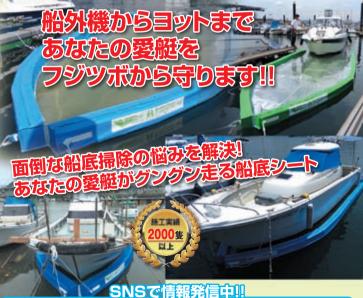

## どのくらいシートは 保ちますか。

船底シートは海上で使用 するので一概には言えま せんが、取り付けてから6年以上 たった現在でも、まだ使ってお られる方が多くいます。まれで すが3年ほどで次の新しいシー トに替えられる方もおられます。

## フジツボなどが本当に

基本的に船底やプロペラ に付着しません。新艇な どで一度も塗料を塗られたこと のない船は少量ですが付着す るようです。塗料を一度でも塗っ たことのある船であればまず付 きません。また、エボリューショ ンタイプのスカートを穿かせて おり、日光を遮りますので、藻や コケなども防ぐことが出来ます。

#### シートの掃除は 必要ですか。

基本的に必要ありません。 フジツボなどが大量に付 いても沈まないだけの浮力の あるフロートを使用しています。 また、ある程度付着すると自然 に剥がれ落ちるようです。

#### 船底シートをすると電蝕は <u>付か</u>ないのですか。 防げるのでしょうか。

船底シートをしても電蝕 は防げません。亜鉛板(ジ ンク) の交換は定期的にお願い します。

船底シートはS&S協議会会員各社にお問い合わせください。

船底カバー船底シートの製造メーカー 有限会社広谷商店

〒710-0806 岡山県倉敷市西阿知西原1389 フリーアクセス: **0800-200-7488** (繋がらない場合は086-465-4788) FAX:086-465-5848 MAIL:contact@hirotani.jp