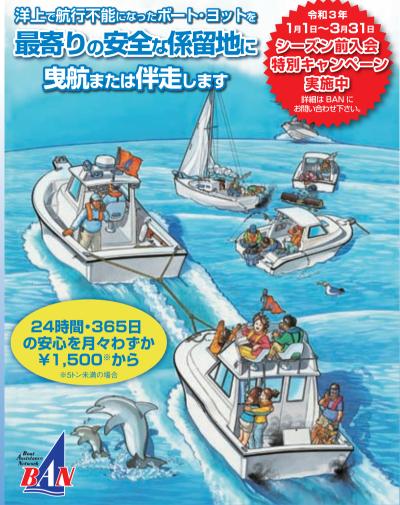

## BAN は、シーマンのための会員制救助システムです

# 受けっぽう

BANのレスキューネットワークは、マリーナや海事従業者等の協力によって構成され、24時間365日、乗員の安全をサポートすることを主な業務にしています。

#### 会費例

●5トン未満艇の場合

入会金 10,000 円 年会費 18,000 円

●5トン~20トン未満艇の場合

入会金 10,000 円 年会費 36,000 円

●20トン~40トン未満艇の場合

入会金 10,000円 年会費 100,000円

一般財団法人 日本海洋レジャー安全・振興協会 救助事業部 BAN 〒231-0005 神奈川県横浜市中区本町 4-43 A-PLACE 馬車道 9F TEL.045-212-9284 FAX.045-212-9343