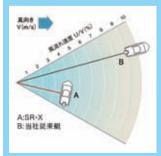

#### ポイントで風に流されにくいボート

狙ったポイントで風に流されず、いかにボートを長時間留まらせることができるか。その命題に応えるのがW.T.B.の採用です。新しく開発されたSR-Xの船型では、W.T.B.のバランスを最適にアレンジすることで、クラスではトップレベルの風流れ抑止性能を実現しました。さらに、風流れ抑止性能だけでなく、操作性を考慮した設計を採用したことで、スムーズな旋回や離着岸をサポートします。