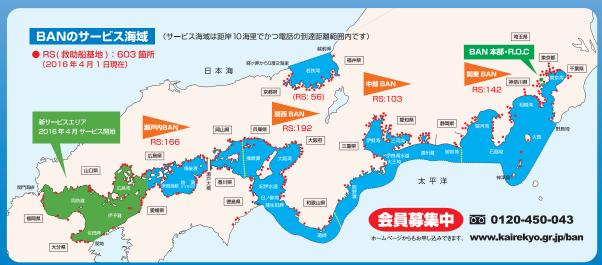

## BAN は、シーマンのための会員制救助システムです

24 時間 365 日、航行 不能になったボートを 安全な最寄りの係留地に 曳航・伴走いたします。

BANのレスキューネットワークは、マリーナや海事従業者等の協力によって構成され、24時間365日、乗員の安全をサポートすることを主な業務にしています。

#### 会費例

●5トン未満艇の場合

入会金 10,000 円 年会費 18,000 円

●5トン~20トン未満艇の場合

入会金 10,000 円 年会費 36,000 円

●20トン以上の小型船舶の場合

入会金 10,000 円 年会費 100,000 円

一般財団法人 日本海洋レジャー安全・振興協会 救助事業部 BAN 本部