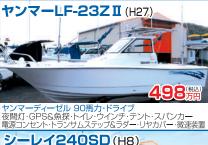

# **EX-31**

H26年式 6ly2-ST ウインチ・GPS魚探・レーダー マリンエアコン・3連リモコン・屋形 清水シャワー・スパンカー・トイレ

1590篇

**FX-24** 4JH2-DTZ 72ps **GPS** ウインチ

138万亩

#### YD-25

D-130T GPS魚探 屋形

廿日市市木材港北4-30 TEL. 0829-32-5767 FAX. 0829-32-5780 E-mail:boat\_submarine@yahoo.co.jp

マークルーザー 190馬力ガソリン・ドライフ 夜間灯・GPS&魚探・個室トイレ・シャワー オーニング・トランサムステップ&ラダー

ヤンマーZG-28(H2)

ヤンマーディーゼル110馬力(ドライブ) 夜間灯・GPS&魚探・ウインチ スパンカー・サーチライト