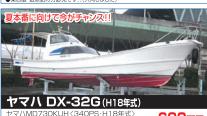

委託販売艇に付き 事前にご連絡下さい。

マハ DY-29 (H9年式) 

| MD730KUH <340PS·H18年式> | 10名 使用時間:1430h | 55.8xx・レーダー・ウインチ・スパンカー 680<sub>万円</sub>

油圧フラッフ ●時間数の少ない程度の良いDXシリーズ入荷しました。

**老○~5○社 ポート・海州タイプ** ヤンマーEXシリーズ・DEシリーズ ヤマハDX・DYシリーズ、FGシリーズ