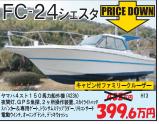

# **EX-31**

H26年式 6ly2-ST ウインチ・GPS魚探・レーダー マリンエアコン・3連リモコン・屋形 清水シャワー・スパンカー・トイレ

1590篇

**FX-24** 4JH2-DTZ 72ps **GPS** ウインチ

138万亩