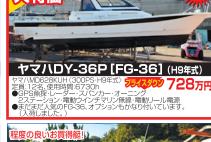

委託販売艇に付き 事前にご連絡下さい。

マハ DY-29 (H9年式) 

| MD730KUH <340PS·H18年式> | 10名 使用時間:1430h | 55.8xx・レーダー・ウインチ・スパンカー 680<sub>万円</sub>

油圧フラッフ ●時間数の少ない程度の良いDXシリーズ入荷しました。

**老○~5○社 ポート・海州タイプ** ヤンマーEXシリーズ・DEシリーズ ヤマハDX・DYシリーズ、FGシリーズ