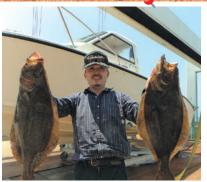

# 主節の三本

S&S協議会会員各社から寄せられた **釣果自慢のコーナーです。** 

STK 様 2016.5.30 場所:野島 魚種:ヒラメ×2 「ヒラメ、ダブル!! 」

朴様 2016.6.11 場所:笠佐島付近 魚種:マダイ

[52.6cm (1.60kg)]

F.Q 様 2016.6.4

場所:岩島 魚種: タイ 場所:野島 魚種:ヒラメ 「ヒラメにタイに!!」

F.Q 様 2016.5.21 場所:祝島 魚種:ヒラメ 「サビキ仕掛けに掛り 釣り上げるまで大変でした!!