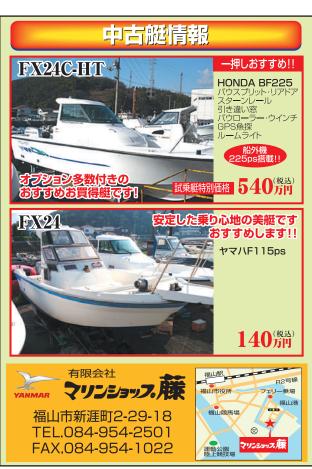

# 特選中古艇

GPS魚探/レーダー/ソナー/旋回窓/オートパイロットエアコン/発電機

GPS魚探/レーダー/エアコン/オートパイロット

アンカーウィンチ

GPS魚探/レーダー/陸電/エアコン/バウスラスター/オート

YAMAHA YF-23EX

ヤマハ4ストローク船外機 150ps

エンジン2012年式 魚探/航海灯

2005年登録

**340** лн

<del>サリキ</del>コーポレーショシジロデュース SKY<del>-</del>23 でも搭載実績のあるディーゼルエンジン搭載、 リアドア付大型キャビン艇がお値打ち価格! GPS魚探/手動マリントイレ/ルームライトトランサムステップ&ラダー/航海灯 新入荷

スマートフォンから

御試乗や現物確認の際には必ず事前にお電話下さい!!

株式会社ササキコーポレーション

**★レンタルボート ★中古買取** 