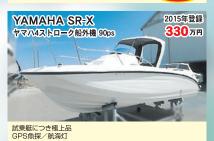

16・ヤンマーディーゼル140ps・航海灯・WC ・ウインドラス・GPS魚探・レーダー・2ステーショ ノ・オーニング・トランサムステップ・スパンカー 127-72062 mm ----

H7・F115AETX (H22年)・航海灯・GPS 魚探・ウインドラス・ハードトップリヤカバー ・ロッドホルダー ヤマハ SR-X

... ・・・・ロロヒIX(H26年)・航海灯・GPS魚探・マリントイレ・トランサムステップ&ラダー・ウインドラス H9 · F1 15BETX (H26年)