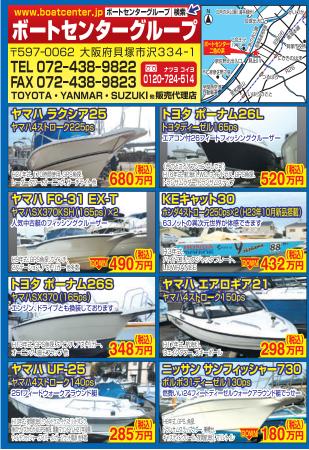

・レーダー・2ステーショ ノ・オーニング・トランサムステップ・スパンカー 127-72062 mm ----

H7・F115AETX (H22年)・航海灯・GPS 魚探・ウインドラス・ハードトップリヤカバー ・ロッドホルダー ヤマハ SR-X

... ・・・・ロロヒIX(H26年)・航海灯・GPS魚探・マリントイレ・トランサムステップ&ラダー・ウインドラス H9 · F1 15BETX (H26年)



仲介艇

陸上保管同型艇

H2・F20BWHL (H24年式)・ステアリングBO ・航海灯・GPS魚探・バウレール・スタンレール ※W-19FH (H4年式) FL9.9LWHL (新品) 54万他1隻有

H28·F165AETL·航海灯



陸上保管 ナスポードバージョン 武衆戦特価 F115DETX・航海灯・GPS魚探・バウレ-





H28・F90BETX・航海灯・GPS魚探・オーニング ※画像はカタログを使用









- ヤマハ4スト船外機換装キャンペーン実施中!
- 低金利マリンクレジットご利用頂けます。中古艇OK!(120回迄)
- 2級ボート免許教室(国家試験免除コース)、土・日2日間でOK。
- ●業者販売OK! お気軽にお問い合わせ下さい。
- 中古艇は自社マリーナにて試乗OK!
- Sea-Style (レンタルボートクラブ) 加盟店(配備艇AS-21・YF-21CC・YF-24)
- 陸送・回航、格安にて手配させて頂きます。

# (株) ナスボート

岡山県瀬戸内市牛窓町牛窓4180 TEL.0869-34-2498 FAX.0869-34-2420 〈営業時間〉9:00~18:00 〈定休日〉每週火曜日·第3月曜日 http://www.nasu-boat.com E-mail:nasu@nasu-boat.com







:090-6246-5746

〒675-1365 兵庫県小野市広渡町613番地

電話 & FAX: 0794-60-1453

E-mail: jstrade 01@gmail.com



# おすすめ艇 AZIMUT アジムット58 (H7年10月)



MTU TE938V183〈765ps×2・H7年式〉 定員:15名 使用時間:1290h ●GPS・レーダー(フルノナブネット1943CX1・1833CX2) オートパイロット(ST7000×2)・パウスラスター・スターンスラスター 発電機(コーラー18.5kw)・エアコン(クルーズエアー) ●H17年左舷エンジンオーパーホール済、H28年船体ウレタン塗装ホワイト H28年ソファー・デッキ・FB全張替 ●年式の割に程度はパッグンで、是非一度見て下さい。

委託販売艇に付き 事前にご連絡下さい。









マハ DY-29 (H9年式) 



| MD730KUH <340PS·H18年式> | 10名 使用時間:1430h | 55.8xx・レーダー・ウインチ・スパンカー 680<sub>万円</sub>

油圧フラッフ ●時間数の少ない程度の良いDXシリーズ入荷しました。





**老○~5○社 ポート・海州タイプ** ヤンマーEXシリーズ・DEシリーズ ヤマハDX・DYシリーズ、FGシリーズ

# には自信があります。 長期低金利 マリンクレジット 国査定無料● 取扱い有り

広島県安芸郡府中町大須4-2-1 082-287-2722(代) TÉL 082-287-3456 FAX E-mail:info@refressmarine.co.jp

http://www.refressmarine.co.jp

を売り 高価現金買い取り即実行 たい方 納得のいくリフレスプライ

日本中古