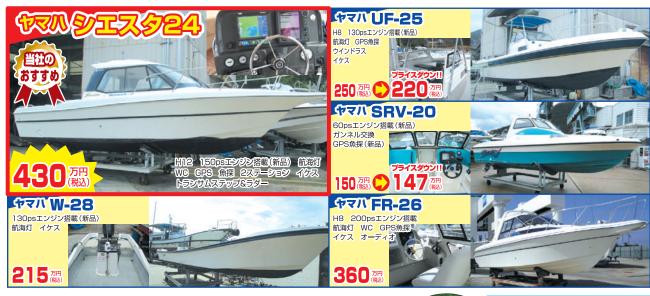

# 特選中古艇

GPS魚探/レーダー/ソナー/旋回窓/オートパイロットエアコン/発電機

GPS魚探/レーダー/エアコン/オートパイロット

アンカーウィンチ

GPS魚探/レーダー/陸電/エアコン/バウスラスター/オート

YAMAHA YF-23EX

ヤマハ4ストローク船外機 150ps

エンジン2012年式 魚探/航海灯

2005年登録

**340** лн

<del>サリキ</del>コーポレーショシジロデュース SKY<del>-</del>23 でも搭載実績のあるディーゼルエンジン搭載、 リアドア付大型キャビン艇がお値打ち価格! GPS魚探/手動マリントイレ/ルームライトトランサムステップ&ラダー/航海灯 新入荷

スマートフォンから

御試乗や現物確認の際には必ず事前にお電話下さい!!

株式会社ササキコーポレーション

**★レンタルボート ★中古買取** 