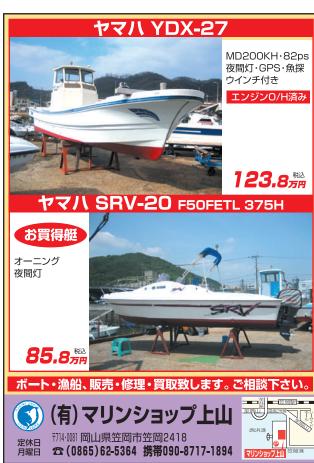

# **EX-31**

H26年式 6ly2-ST ウインチ・GPS魚探・レーダー マリンエアコン・3連リモコン・屋形 清水シャワー・スパンカー・トイレ

1590篇

**FX-24** 4JH2-DTZ 72ps **GPS** ウインチ

138万亩

#### YD-25

D-130T GPS魚探 屋形

廿日市市木材港北4-30 TEL. 0829-32-5767 FAX. 0829-32-5780 E-mail:boat\_submarine@yahoo.co.jp

マークルーザー 190馬力ガソリン・ドライフ 夜間灯・GPS&魚探・個室トイレ・シャワー オーニング・トランサムステップ&ラダー

ヤンマーZG-28(H2)

ヤンマーディーゼル110馬力(ドライブ) 夜間灯・GPS&魚探・ウインチ スパンカー・サーチライト