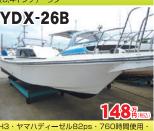

### オバタボート

カディーカーテン・GPS角線(8.4インチ)・井枝スライド窓・2ステーション(FSR)・ステップ

H28・ヤマハ4ストローク175ps・25時間使用・ipNot・航海灯・マリントイカーテン・GPS角探(10.4インチ)・左絃スライド窓・パウレール・スタン

ヤマハディーゼル82ps・航海灯

H3・ヤマハディーゼル82ps・760時間使用 航海灯・ウインチ・バウレール

ヤマハ4ストローク25ps (新品)