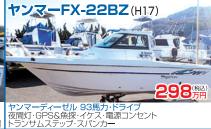

#### マリーナシーホースよりのコメント

楽しい思い出作りのお手伝いができたらと思います。 安全航行と大漁を願っています。これからも宜しくお願い致します。

F250DETX·航海灯·WC· =ショシ・スタンレール

陸上保管

H15・ヤンマーディーゼル125ps・航海灯・WC・ウインドラス アウトリガー・トランサムラダー&ステップ・スカイライトハッ ・ダブルバッテリー・ロッドホルダー・イケスサブハッチ

H24・F115AETX・キャノピー・航海灯・GPS魚探・ミン パウレール・スタンレール・ボートカパー・デッキライト・トラ ロッドホルダー・ハンドルノブ・別注ドライバーシート

16・ヤンマーディーゼル140ps・航海灯・WC ・ウインドラス・GPS魚探・レーダー・2ステーショ ノ・オーニング・トランサムステップ・スパンカー 127-72062 mm ----

H7・F115AETX (H22年)・航海灯・GPS 魚探・ウインドラス・ハードトップリヤカバー ・ロッドホルダー ヤマハ SR-X

... ・・・・ロロヒIX(H26年)・航海灯・GPS魚探・マリントイレ・トランサムステップ&ラダー・ウインドラス H9 · F1 15BETX (H26年)