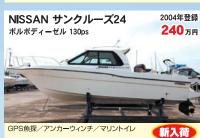

# 特選中古艇

GPS魚探/レーダー/ソナー/旋回窓/オートパイロットエアコン/発電機

GPS魚探/レーダー/エアコン/オートパイロット

アンカーウィンチ

GPS魚探/レーダー/陸電/エアコン/バウスラスター/オート

YAMAHA YF-23EX

ヤマハ4ストローク船外機 150ps

エンジン2012年式 魚探/航海灯

2005年登録

**340** лн

<del>サリキ</del>コーポレーショシジロデュース SKY<del>-</del>23 でも搭載実績のあるディーゼルエンジン搭載、 リアドア付大型キャビン艇がお値打ち価格! GPS魚探/手動マリントイレ/ルームライトトランサムステップ&ラダー/航海灯 新入荷

スマートフォンから

御試乗や現物確認の際には必ず事前にお電話下さい!!

株式会社ササキコーポレーション

**★レンタルボート ★中古買取** 