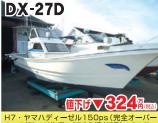

委託販売艇に付き 事前にご連絡下さい。

マハ DY-29 (H9年式) 

| MD730KUH <340PS·H18年式> | 10名 使用時間:1430h | 55.8xx・レーダー・ウインチ・スパンカー 680<sub>万円</sub>

油圧フラッフ ●時間数の少ない程度の良いDXシリーズ入荷しました。

**老○~5○社 ポート・海州タイプ** ヤンマーEXシリーズ・DEシリーズ ヤマハDX・DYシリーズ、FGシリーズ