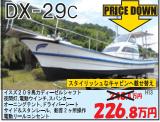

# 特選中古艇

GPS魚探/レーダー/ソナー/旋回窓/オートパイロットエアコン/発電機

GPS魚探/レーダー/エアコン/オートパイロット

アンカーウィンチ

GPS魚探/レーダー/陸電/エアコン/バウスラスター/オート

YAMAHA YF-23EX

ヤマハ4ストローク船外機 150ps

エンジン2012年式 魚探/航海灯

2005年登録

**340** лн

<del>サリキ</del>コーポレーショシジロデュース SKY<del>-</del>23 でも搭載実績のあるディーゼルエンジン搭載、 リアドア付大型キャビン艇がお値打ち価格! GPS魚探/手動マリントイレ/ルームライトトランサムステップ&ラダー/航海灯 新入荷

スマートフォンから

御試乗や現物確認の際には必ず事前にお電話下さい!!

株式会社ササキコーポレーション

**★レンタルボート ★中古買取** 