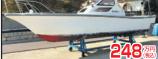

16・ヤンマーディーゼル140ps・航海灯・WC ・ウインドラス・GPS魚探・レーダー・2ステーショ ノ・オーニング・トランサムステップ・スパンカー 127-72062 mm ----

H7・F115AETX (H22年)・航海灯・GPS 魚探・ウインドラス・ハードトップリヤカバー ・ロッドホルダー ヤマハ SR-X

... ・・・・ロロヒIX(H26年)・航海灯・GPS魚探・マリントイレ・トランサムステップ&ラダー・ウインドラス H9 · F1 15BETX (H26年)