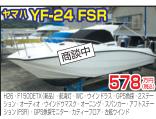

### オバタボート

カディーカーテン・GPS角線(8.4インチ)・井枝スライド窓・2ステーション(FSR)・ステップ

H28・ヤマハ4ストローク175ps・25時間使用・ipNot・航海灯・マリントイカーテン・GPS角探(10.4インチ)・左絃スライド窓・パウレール・スタン

ヤマハディーゼル82ps・航海灯

H3・ヤマハディーゼル82ps・760時間使用 航海灯・ウインチ・バウレール

ヤマハ4ストローク25ps (新品)

F15ps(H25式)(淡水にて数回使用のみ) リフレッシュ済み ※法定安全備品一式別途必要

2016モデル・4ストローク150ps・3人東メーカー小売本体価格1,248,000円(税別) ※検査・登録・法定安全備品等・別途費用必要 原

TEL 086-526-7557(代)

倉敷市玉島乙島亀の首49-63 TEL 086-522-5505 (代) FAX 086-522-5711

http://www.tamatele.ne.jp/~obata-boat/