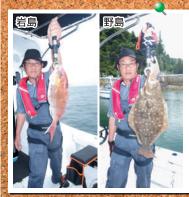

# 主節の三本

S&S協議会会員各社から寄せられた **釣果自慢のコーナーです。** 

STK 様 2016.5.30 場所:野島 魚種:ヒラメ×2 「ヒラメ、ダブル!! 」

朴様 2016.6.11 場所:笠佐島付近 魚種:マダイ

[52.6cm (1.60kg)]

F.Q 様 2016.6.4

場所:岩島 魚種: タイ 場所:野島 魚種:ヒラメ 「ヒラメにタイに!!」

F.Q 様 2016.5.21 場所:祝島 魚種:ヒラメ 「サビキ仕掛けに掛り 釣り上げるまで大変でした!!