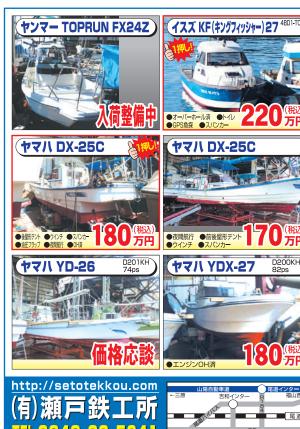

# **EX-31**

H26年式 6ly2-ST ウインチ・GPS魚探・レーダー マリンエアコン・3連リモコン・屋形 清水シャワー・スパンカー・トイレ

1590篇

**FX-24** 4JH2-DTZ 72ps **GPS** ウインチ

138万亩

#### YD-25

D-130T GPS魚探 屋形

廿日市市木材港北4-30 TEL. 0829-32-5767 FAX. 0829-32-5780 E-mail:boat\_submarine@yahoo.co.jp

マークルーザー 190馬力ガソリン・ドライフ 夜間灯・GPS&魚探・個室トイレ・シャワー オーニング・トランサムステップ&ラダー

ヤンマーZG-28(H2)

ヤンマーディーゼル110馬力(ドライブ) 夜間灯・GPS&魚探・ウインチ スパンカー・サーチライト