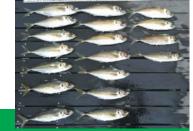

# 主節の三本

S&S協議会会員各社から寄せられた **釣果自慢のコーナーです。** 

STK 様 2016.5.30 場所:野島 魚種:ヒラメ×2 「ヒラメ、ダブル!! 」

朴様 2016.6.11 場所:笠佐島付近 魚種:マダイ

[52.6cm (1.60kg)]

F.Q 様 2016.6.4

場所:岩島 魚種: タイ 場所:野島 魚種:ヒラメ 「ヒラメにタイに!!」

F.Q 様 2016.5.21 場所:祝島 魚種:ヒラメ 「サビキ仕掛けに掛り 釣り上げるまで大変でした!!