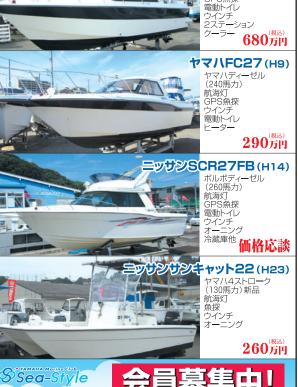

## 広島ペイマンま、特選新艇・中古艇

価格応談

価格応談

**ヤマハCR28**(H12)

ヤマハディーゼル

(240馬力)

航海灯 GPS魚探

ホームページ 広島ベイマリーナ 検索