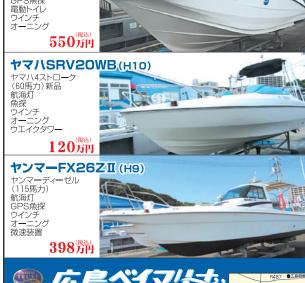

かったものをこの名前で呼ぶらしい。 擬餌一魚皮・スキン等対象魚一大型アジ・サバ鬼アジの名の由来は、「鬼のような大きいアジ」の説があるが、いずれも深場の群れを探し当てることにテクニックが必要。



#### ② 鳴門の真鯛サビキ

瀬戸内で一世を風靡したご存知真鯛サビキ。 マダイが深場に集まる冬場から春先がベストシーズン。

擬餌一魚皮(サバ皮)

対象魚一真鯛

(8)

(サバ皮)の品質、カラーの選択で著しく 釣果に大きな差が生じる。



### 1 加太の高仕掛

通常のサビキ 仕掛とは異なり、カラ鈎の胴 突仕掛の鈎に カットされたビ



コール片をチョン掛にする。 擬餌ービニール・シリコンシート 対象魚ーアジ・青物等 超ロング仕掛のため扱いにくく、カラーの 選択により釣果が左右される。

瀬戸内沿岸の御当地サビキは各地で昔から行われた伝統漁法が進化したものがほとんどです。

今回紹介したものは氷山の一角にしか過ぎませんので、まだ知られていない各地の伝統漁法を見つけ出し、自分なりにアレンジしてみるのも楽しいのではないでしょうか。



価格応談

000 MARINE HARBOR

※上記の価格は

税込となります。

呉(マグナ仏)教室定期開催!!

ホームページ www.magnum-marine.co.jp/

■失効・更新 7/9(土)





TEL(0823)31-3060 FAX(0823)31-22 〒737-0845 広島県呉市吉浦新町 定休日:水曜日 当社にお問い合わせ下さい! e-mail:info@magnum-marine.co.jp

価格応談

マイボート艇の

## 広島ペイマンま、特選新艇・中古艇





価格応談

価格応談

**ヤマハCR28**(H12)

ヤマハディーゼル

(240馬力)

航海灯 GPS魚探





ホームページ 広島ベイマリーナ 検索













# ボート DE フィッシング!

つよしの ボートフィッシング講座

#### No.98 瀬戸内海、大鯵を釣る! 誰にでも簡単に釣れる鯵釣り!

波止場や岸壁など陸からでも沢山の釣り人が鯵釣りを楽しむ季節がやってきました。瀬戸内海では水温が上がってくる夏の季節はあちらこちらで鯵が釣れだします。

鯵は難しい誘いもなく、子どもから大人まで簡単に楽しく釣る事ができる魚です。

また鯵には青魚特有の栄養素、不飽和脂肪酸のEPAやDHAが豊富に含まれているので、食べて体に良く、尚且つ美味しい魚です。

#### EPA

#### DHA

血液中のコレステロールを下げ、血液をサラサラにし、 動脈硬化の予防に役立ちます。

悪玉コレステロールを減らし、善玉コレステロールを増やす 働きがあり、血液中の中性脂肪を減らします。

料理も刺身、しめ鯵、焼き魚、煮つけなど色々な調理方法があり、美味しく頂く事が出来ます。

今回はボートフィッシングならではの刺身用のBIGサイズの鯵を狙いに出航したいと思います。皆さんも今年の夏はボートで鯵釣りに出かけよう!

#### ・・ ・・・・・・ 瀬戸内海 子どもから大人まで簡単!ボートDE鯵 実践編



6月18日 使用艇 TOYOTA ポーナム26L

大潮 満潮8:06 干潮15:02 天候晴れ

**7:00** 今日は刺身用のBIGサイズの鯵を狙いに出航です。瀬戸内海では例年この季節に入ると鯵や鯖が沢山釣れだすので、ボートフィッシングをしている釣り仲間達との情報交換が増えだします。中層の鯵や鯖といった回遊魚は根魚とは違い、ある一定のポイントに止まる時間は限られているので、リアルタイムの情報源はこの時期大切です。

尚、情報を得るときはマナーを守り、情報収集だけする人