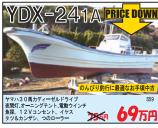

# 特選中古艇

GPS魚探/レーダー/ソナー/旋回窓/オートパイロットエアコン/発電機

GPS魚探/レーダー/エアコン/オートパイロット

アンカーウィンチ

GPS魚探/レーダー/陸電/エアコン/バウスラスター/オート

YAMAHA YF-23EX

ヤマハ4ストローク船外機 150ps

エンジン2012年式 魚探/航海灯

2005年登録

**340** лн

<del>サリキ</del>コーポレーショシジロデュース SKY<del>-</del>23 でも搭載実績のあるディーゼルエンジン搭載、 リアドア付大型キャビン艇がお値打ち価格! GPS魚探/手動マリントイレ/ルームライトトランサムステップ&ラダー/航海灯 新入荷

スマートフォンから

御試乗や現物確認の際には必ず事前にお電話下さい!!

株式会社ササキコーポレーション

**★レンタルボート ★中古買取** 