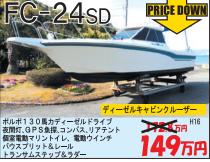

# **EX-31**

H26年式 6ly2-ST ウインチ・GPS魚探・レーダー マリンエアコン・3連リモコン・屋形 清水シャワー・スパンカー・トイレ

1590篇

**FX-24** 4JH2-DTZ 72ps **GPS** ウインチ

138万亩

#### YD-25

D-130T GPS魚探 屋形

廿日市市木材港北4-30 TEL. 0829-32-5767 FAX. 0829-32-5780 E-mail:boat\_submarine@yahoo.co.jp

マークルーザー 190馬力ガソリン・ドライフ 夜間灯・GPS&魚探・個室トイレ・シャワー オーニング・トランサムステップ&ラダー

ヤンマーZG-28(H2)

ヤンマーディーゼル110馬力(ドライブ) 夜間灯・GPS&魚探・ウインチ スパンカー・サーチライト