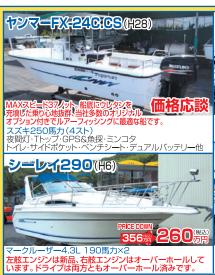

委託販売艇に付き 事前にご連絡下さい。

マハ DY-29 (H9年式) 

| MD730KUH <340PS·H18年式> | 10名 使用時間:1430h | 55.8xx・レーダー・ウインチ・スパンカー 680<sub>万円</sub>

油圧フラッフ ●時間数の少ない程度の良いDXシリーズ入荷しました。

**老○~5○社 ポート・海州タイプ** ヤンマーEXシリーズ・DEシリーズ ヤマハDX・DYシリーズ、FGシリーズ