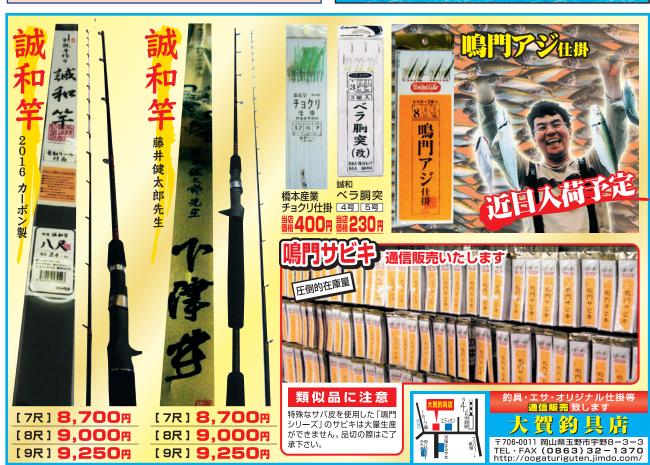

### (株) ササキコーポレーション UBEマリーナ

〒755-0027 山口県宇部市港町1丁目13番地7号 TEL(0836)32-0656 FAX(0836)31-6489 定休日/火曜日 営業時間/9:00~17:15 http://www.ube-marina.com/

2016 カーボン鯛、メバル船竿

藤井健太郎 先生 限定450本

7尺 …… 3,700円 7尺 …… 3.800円 8尺 ..... 3,900円 8尺 …… 4,000円 9尺 ······ **4,150**用 9尺 …… 4,150円

※替穂先は、誠和竿取扱店でお買い求めいただけます

今まで考え付かなかったカーボンとグラスの二重構造に成功。和竿の調子を再現でき、 魚の喰い込みが格段に向上しました。格別の一竿となるはずです。

新発想!二重構造 カーボンとグラスを高圧着させ 桁外れのパワーを実現 マイクロガイドコンセプト

SSD-JOINT 穂先部分 穂先部分にはグラスソ リットを採用し、SSD ジョイント構造により スムーズな曲がりを実現