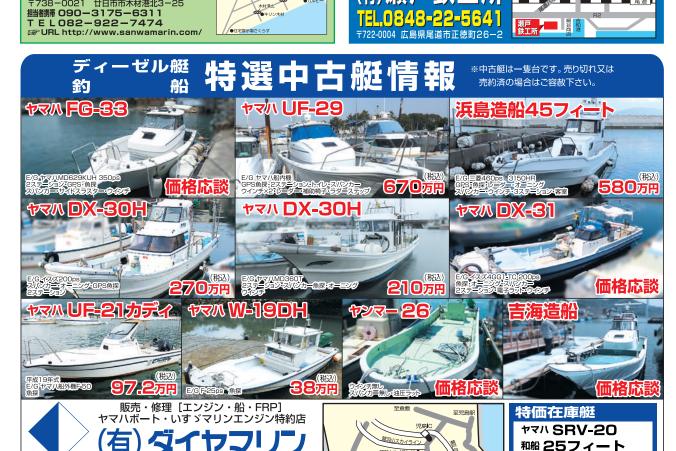

# おすすめ艇 AZIMUT アジムット58 (H7年10月)

MTU TE938V183〈765ps×2・H7年式〉 定員:15名 使用時間:1290h ●GPS・レーダー(フルノナブネット1943CX1・1833CX2) オートパイロット(ST7000×2)・パウスラスター・スターンスラスター 発電機(コーラー18.5kw)・エアコン(クルーズエアー) ●H17年左舷エンジンオーパーホール済、H28年船体ウレタン塗装ホワイト H28年ソファー・デッキ・FB全張替 ●年式の割に程度はパッグンで、是非一度見て下さい。

委託販売艇に付き 事前にご連絡下さい。

マハ DY-29 (H9年式) 

| MD730KUH <340PS·H18年式> | 10名 使用時間:1430h | 55.8xx・レーダー・ウインチ・スパンカー 680<sub>万円</sub>

油圧フラッフ ●時間数の少ない程度の良いDXシリーズ入荷しました。

**老○~5○社 ポート・海州タイプ** ヤンマーEXシリーズ・DEシリーズ ヤマハDX・DYシリーズ、FGシリーズ