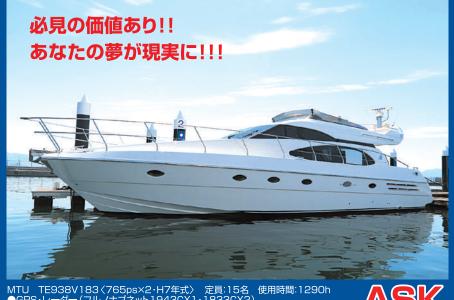

# おすすめ艇 AZIMUT アジムット58 (H7年10月)

MTU TE938V183〈765ps×2・H7年式〉 定員:15名 使用時間:1290h ●GPS・レーダー(フルノナブネット1943CX1・1833CX2) オートパイロット(ST7000×2)・パウスラスター・スターンスラスター 発電機(コーラー18.5kw)・エアコン(クルーズエアー) ●H17年左舷エンジンオーパーホール済、H28年船体ウレタン塗装ホワイト H28年ソファー・デッキ・FB全張替 ●年式の割に程度はパッグンで、是非一度見て下さい。