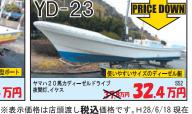

委託販売艇に付き 事前にご連絡下さい。

マハ DY-29 (H9年式) 

| MD730KUH <340PS·H18年式> | 10名 使用時間:1430h | 55.8xx・レーダー・ウインチ・スパンカー 680<sub>万円</sub>

油圧フラッフ ●時間数の少ない程度の良いDXシリーズ入荷しました。

**老○~5○社 ポート・海州タイプ** ヤンマーEXシリーズ・DEシリーズ ヤマハDX・DYシリーズ、FGシリーズ