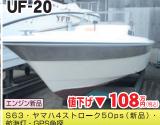

### オバタボート

カディーカーテン・GPS角線(8.4インチ)・井枝スライド窓・2ステーション(FSR)・ステップ

H28・ヤマハ4ストローク175ps・25時間使用・ipNot・航海灯・マリントイカーテン・GPS角探(10.4インチ)・左絃スライド窓・パウレール・スタン

ヤマハディーゼル82ps・航海灯

H3・ヤマハディーゼル82ps・760時間使用 航海灯・ウインチ・バウレール

ヤマハ4ストローク25ps (新品)