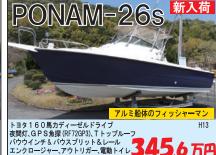

#### ・・ ・・・・・・ 瀬戸内海 子どもから大人まで簡単!ボートDE鯵 実践編

6月18日 使用艇 TOYOTA ポーナム26L

大潮 満潮8:06 干潮15:02 天候晴れ

**7:00** 今日は刺身用のBIGサイズの鯵を狙いに出航です。瀬戸内海では例年この季節に入ると鯵や鯖が沢山釣れだすので、ボートフィッシングをしている釣り仲間達との情報交換が増えだします。中層の鯵や鯖といった回遊魚は根魚とは違い、ある一定のポイントに止まる時間は限られているので、リアルタイムの情報源はこの時期大切です。