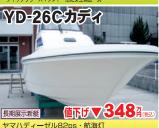

### オバタボート

カディーカーテン・GPS角線(8.4インチ)・井枝スライド窓・2ステーション(FSR)・ステップ

H28・ヤマハ4ストローク175ps・25時間使用・ipNot・航海灯・マリントイカーテン・GPS角探(10.4インチ)・左絃スライド窓・パウレール・スタン

ヤマハディーゼル82ps・航海灯

H3・ヤマハディーゼル82ps・760時間使用 航海灯・ウインチ・バウレール

ヤマハ4ストローク25ps (新品)