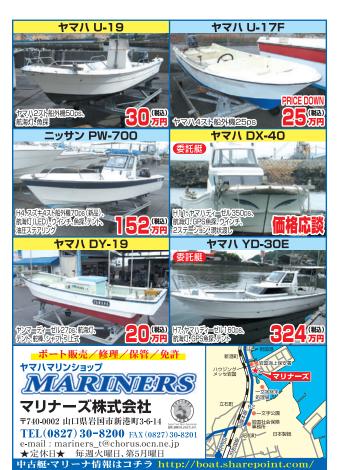

# 特選中古艇

GPS魚探/レーダー/ソナー/旋回窓/オートパイロットエアコン/発電機

GPS魚探/レーダー/エアコン/オートパイロット

アンカーウィンチ

GPS魚探/レーダー/陸電/エアコン/バウスラスター/オート

YAMAHA YF-23EX

ヤマハ4ストローク船外機 150ps

エンジン2012年式 魚探/航海灯

2005年登録

**340** лн

<del>サリキ</del>コーポレーショシジロデュース SKY<del>-</del>23 でも搭載実績のあるディーゼルエンジン搭載、 リアドア付大型キャビン艇がお値打ち価格! GPS魚探/手動マリントイレ/ルームライトトランサムステップ&ラダー/航海灯 新入荷

スマートフォンから

御試乗や現物確認の際には必ず事前にお電話下さい!!

株式会社ササキコーポレーション

**★レンタルボート ★中古買取** 

瀬戸内海に位置し、ボート免許・舟艇販売・艇置・ メンテナンス等総合的なマリン事業を展開し、 ボートオーナー様の要望にお応えしています。

1971年開設から45年、業務・レジャーを問わず、舟艇の販売・修理 保管・ボート免許・レンタルボートを主に提供させて頂いております。 同県萩市のSHIZUKIマリーナ、福岡県北九州市の新門司マリーナ、 福岡県福岡市のマリノア、指定管理者として同福岡市ヨットハーバー、 大分県別府市の別府港北浜ヨットハーバーを運営しています。

この度、本社移転に伴いUBEマリーナも新築いたしました。

先日は本社創立85周年を祝う祝賀会へ、各方面より多くの方へ御来賓頂き、誠に有難 う御座いました。モーターサイクル事業・福祉事業と共に、これからもより多くのお客様 ビスをご提供できるよう、質・量・速度を以て対応できるよう精進してまいります。

> UBEマリーナには、数十隻も係留できる大きな桟橋はあり ませんが、心意気と優しさは自信が御座いますのでこれか らもご愛顧の程宜しくお願い致します。

### (株) ササキコーポレーション UBEマリーナ

〒755-0027 山口県宇部市港町1丁目13番地7号 TEL(0836)32-0656 FAX(0836)31-6489 定休日/火曜日 営業時間/9:00~17:15 http://www.ube-marina.com/

2016 カーボン鯛、メバル船竿

藤井健太郎 先生 限定450本

7尺 …… 3,700円 7尺 …… 3.800円 8尺 ..... 3,900円 8尺 …… 4,000円 9尺 ······ **4,150**用 9尺 …… 4,150円