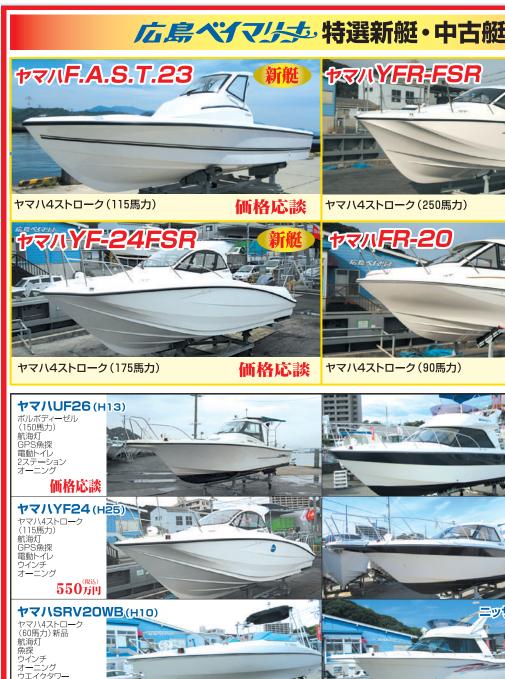

## 広島ペイマンま、特選新艇・中古艇

価格応談

価格応談

**ヤマハCR28**(H12)

ヤマハディーゼル

(240馬力)

航海灯 GPS魚探

ホームページ 広島ベイマリーナ 検索