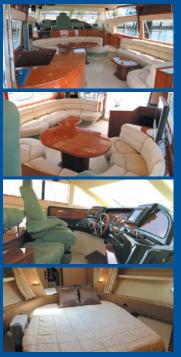

# おすすめ艇 AZIMUT アジムット58 (H7年10月)

MTU TE938V183〈765ps×2・H7年式〉 定員:15名 使用時間:1290h ●GPS・レーダー(フルノナブネット1943CX1・1833CX2) オートパイロット(ST7000×2)・パウスラスター・スターンスラスター 発電機(コーラー18.5kw)・エアコン(クルーズエアー) ●H17年左舷エンジンオーパーホール済、H28年船体ウレタン塗装ホワイト H28年ソファー・デッキ・FB全張替 ●年式の割に程度はパッグンで、是非一度見て下さい。