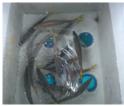

本日の仕掛けはハリス3号のチョクリ仕掛けです。ハリス2号だとサバが釣れたときに切れてしまう恐れがあるので、少し太めの3号をチョイス。今日の仕掛けはビニールのオーソドックスな仕掛けですが、サバ皮やピンクのスキンでも釣れます。枝は長いと鯵が連続で釣れた時に縺れるので、短めの10センチをチョイスしています。

後は大海原に仕掛けを投入して、鯵が回ってくるのを待つだけです。

慎重にリールを巻きあがってきたのは30センチ前後の鯵でした。最後は慎重にタモですくい、良型の鯵GET!

鯵をイケスに放り込んで直ぐに仕掛けを海投入。釣れる時は連続して釣れる事が多いので、手返しは素早くしよう。

仕掛けを降ろしていると、底に重りが着底するまでに仕掛けが途中で降りなくなった。仕掛けが底に落ちるまでに鯵が仕掛けにかかったようだ。

周りに鯵の群れが集まってきたようだ。この鯵もかなり大物みたいだ。慎重にリールを巻いていく。途中かなりの抵抗はあったものの、水面近くまで上がってきた。そして上がってきたのは30センチを超える大型の鯵GET!!

10:00 この後も鯵は釣れ、釣果は上がっていく。

今日は大型の鯵の群れが入ってきたらしく、サイズも良く、刺 身用には最適サイズがよく釣れました。

置き竿でも釣れるので、初心者の方でも簡単に釣る事が出来そうです。サイズが大きい鯵なので、取り込み時に油断すると、逃げていきますので気を付けよう。今日も途中でバレたのは数知れずでした。タモは必ず忘れない様に準備しよう!

12:00 昼が来たのでストップフィッシング。