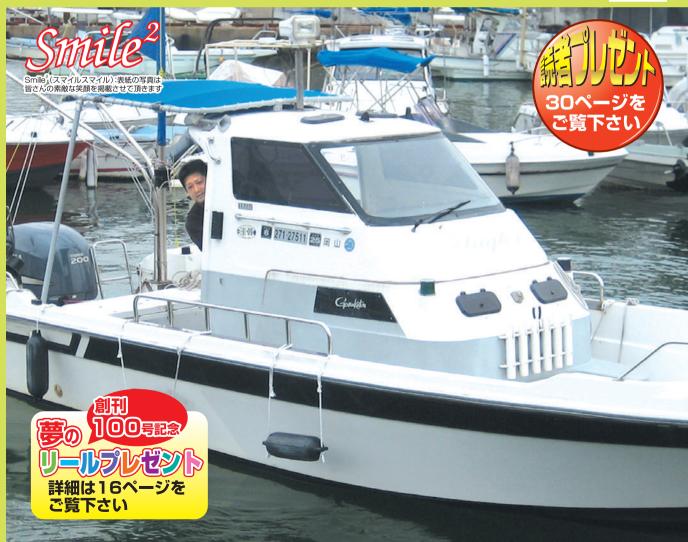

●毎週火曜日定休日(火曜日祝日の場合は翌日) URL http://www.marinaseahorse.jp

オーナー:友森様 種:ヤマハFC-24 エンジン: F150ps

#### ボートオーナー 友森様のコメント

今までは、遊漁船で釣りに出ていましたが、 自分で魚場を探し釣るという 1 ランク UP 釣り。 さらに孫とも海に出る為、キャビン型ボート を購入!!

出港するなら、大漁・大漁!!

ならばと newspec 搭載 GPS 魚探・マルチ スキャン・i-Pilotを装備し、あとは運しだい。 日々取扱いに奮闘しています。

#### マリーナシーホースよりのコメント

楽しい思い出作りのお手伝いができたらと思います。 安全航行と大漁を願っています。これからも宜しくお願い致します。

F250DETX·航海灯·WC· =ショシ・スタンレール

陸上保管

H15・ヤンマーディーゼル125ps・航海灯・WC・ウインドラス アウトリガー・トランサムラダー&ステップ・スカイライトハッ ・ダブルバッテリー・ロッドホルダー・イケスサブハッチ

H24・F115AETX・キャノピー・航海灯・GPS魚探・ミン パウレール・スタンレール・ボートカパー・デッキライト・トラ ロッドホルダー・ハンドルノブ・別注ドライバーシート