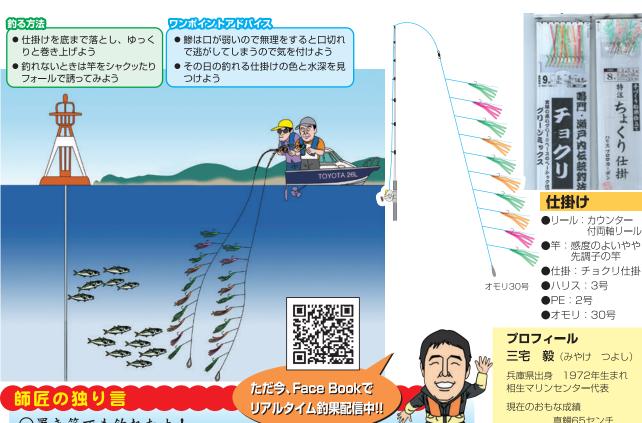

# ボート DE フィッシング!

つよしの ボートフィッシング講座

#### No.98 瀬戸内海、大鯵を釣る! 誰にでも簡単に釣れる鯵釣り!

波止場や岸壁など陸からでも沢山の釣り人が鯵釣りを楽しむ季節がやってきました。瀬戸内海では水温が上がってくる夏の季節はあちらこちらで鯵が釣れだします。

鯵は難しい誘いもなく、子どもから大人まで簡単に楽しく釣る事ができる魚です。

また鯵には青魚特有の栄養素、不飽和脂肪酸のEPAやDHAが豊富に含まれているので、食べて体に良く、尚且つ美味しい魚です。

#### ・・ ・・・・・・ 瀬戸内海 子どもから大人まで簡単!ボートDE鯵 実践編

6月18日 使用艇 TOYOTA ポーナム26L

大潮 満潮8:06 干潮15:02 天候晴れ

**7:00** 今日は刺身用のBIGサイズの鯵を狙いに出航です。瀬戸内海では例年この季節に入ると鯵や鯖が沢山釣れだすので、ボートフィッシングをしている釣り仲間達との情報交換が増えだします。中層の鯵や鯖といった回遊魚は根魚とは違い、ある一定のポイントに止まる時間は限られているので、リアルタイムの情報源はこの時期大切です。

尚、情報を得るときはマナーを守り、情報収集だけする人は嫌われるので気を付けよう! 釣れないという情報も大切ですよね (笑)。

本日も鯵釣りの名人から教えて頂いたポイント付近から攻めていきたいと思います。 8:10 ポイント到着 ここは水深40mから30mへ緩やかに駆け下がるポイント。 昨日はこのポイントで鯵と鯖がよく釣れたらしい!

魚探の反応は全くないが、仕掛けを準備しよう。大型の鯵は魚探に大きく反応することはめったになく、ポツン、ポツンと小さな群れで移動してくるので早く鯵の群れを見極めよう!

本日の仕掛けはハリス3号のチョクリ仕掛けです。ハリス2号だとサバが釣れたときに切れてしまう恐れがあるので、少し太めの3号をチョイス。今日の仕掛けはビニールのオーソドックスな仕掛けですが、サバ皮やピンクのスキンでも釣れます。枝は長いと鯵が連続で釣れた時に縺れるので、短めの10センチをチョイスしています。

後は大海原に仕掛けを投入して、鯵が回ってくるのを待つだけです。

慎重にリールを巻きあがってきたのは30センチ前後の鯵でした。最後は慎重にタモですくい、良型の鯵GET!

鯵をイケスに放り込んで直ぐに仕掛けを海投入。釣れる時は連続して釣れる事が多いので、手返しは素早くしよう。

仕掛けを降ろしていると、底に重りが着底するまでに仕掛けが途中で降りなくなった。仕掛けが底に落ちるまでに鯵が仕掛けにかかったようだ。

周りに鯵の群れが集まってきたようだ。この鯵もかなり大物みたいだ。慎重にリールを巻いていく。途中かなりの抵抗はあったものの、水面近くまで上がってきた。そして上がってきたのは30センチを超える大型の鯵GET!!

10:00 この後も鯵は釣れ、釣果は上がっていく。

今日は大型の鯵の群れが入ってきたらしく、サイズも良く、刺 身用には最適サイズがよく釣れました。

置き竿でも釣れるので、初心者の方でも簡単に釣る事が出来そうです。サイズが大きい鯵なので、取り込み時に油断すると、逃げていきますので気を付けよう。今日も途中でバレたのは数知れずでした。タモは必ず忘れない様に準備しよう!

12:00 昼が来たのでストップフィッシング。