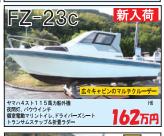

# 特選中古艇

GPS魚探/レーダー/ソナー/旋回窓/オートパイロットエアコン/発電機

GPS魚探/レーダー/エアコン/オートパイロット

アンカーウィンチ

GPS魚探/レーダー/陸電/エアコン/バウスラスター/オート

YAMAHA YF-23EX

ヤマハ4ストローク船外機 150ps

エンジン2012年式 魚探/航海灯

2005年登録

**340** лн

<del>サリキ</del>コーポレーショシジロデュース SKY<del>-</del>23 でも搭載実績のあるディーゼルエンジン搭載、 リアドア付大型キャビン艇がお値打ち価格! GPS魚探/手動マリントイレ/ルームライトトランサムステップ&ラダー/航海灯 新入荷

スマートフォンから

御試乗や現物確認の際には必ず事前にお電話下さい!!

株式会社ササキコーポレーション

**★レンタルボート ★中古買取** 