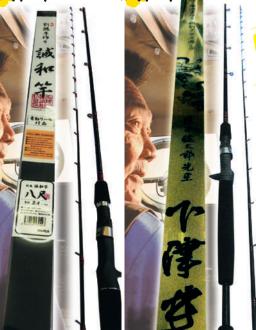

### (株) ササキコーポレーション UBEマリーナ

〒755-0027 山口県宇部市港町1丁目13番地7号 TEL(0836)32-0656 FAX(0836)31-6489 定休日/火曜日 営業時間/9:00~17:15 http://www.ube-marina.com/

2016 カーボン鯛、メバル船竿

藤井健太郎 先生 限定450本

7尺 …… 3,700円 7尺 …… 3.800円 8尺 ..... 3,900円 8尺 …… 4,000円 9尺 ······ **4,150**用 9尺 …… 4,150円

※替穂先は、誠和竿取扱店でお買い求めいただけます

今まで考え付かなかったカーボンとグラスの二重構造に成功。和竿の調子を再現でき、 魚の喰い込みが格段に向上しました。格別の一竿となるはずです。

新発想!二重構造 カーボンとグラスを高圧着させ 桁外れのパワーを実現 マイクロガイドコンセプト

SSD-JOINT 穂先部分 穂先部分にはグラスソ リットを採用し、SSD ジョイント構造により スムーズな曲がりを実現