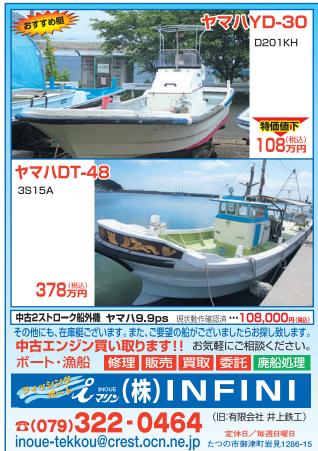

-5746

〒675-1365 兵庫県小野市広渡町613番地

電話 & FAX: 0794-60-1453

E-mail: jstrade 01@gmail.com



# おすすめ艇 AZIMUT アジムット58 (H7年10月)



MTU TE938V183〈765ps×2・H7年式〉 定員:15名 使用時間:1290h ●GPS・レーダー(フルノナブネット1943CX1・1833CX2) オートパイロット(ST7000×2)・パウスラスター・スターンスラスター 発電機(コーラー18.5kw)・エアコン(クルーズエアー) ●H17年左舷エンジンオーパーホール済、H28年船体ウレタン塗装ホワイト H28年ソファー・デッキ・FB全張替 ●年式の割に程度はパッグンで、是非一度見て下さい。

委託販売艇に付き 事前にご連絡下さい。









マハ DY-29 (H9年式) 



| MD730KUH <340PS·H18年式> | 10名 使用時間:1430h | 55.8xx・レーダー・ウインチ・スパンカー 680<sub>万円</sub>

油圧フラッフ ●時間数の少ない程度の良いDXシリーズ入荷しました。





**老○~5○社 ポート・海州タイプ** ヤンマーEXシリーズ・DEシリーズ ヤマハDX・DYシリーズ、FGシリーズ

# には自信があります。 長期低金利 マリンクレジット 国査定無料● 取扱い有り

広島県安芸郡府中町大須4-2-1 082-287-2722(代) TÉL 082-287-3456 FAX E-mail:info@refressmarine.co.jp

http://www.refressmarine.co.jp

を売り 高価現金買い取り即実行 たい方 納得のいくリフレスプライ

日本中古艇協会会員









著作権情報に付 掲載できません

# 主節の三本

S&S協議会会員各社から寄せられた **釣果自慢のコーナーです。** 





STK 様 2016.5.30 場所:野島 魚種:ヒラメ×2 「ヒラメ、ダブル!! 」



朴様 2016.6.11 場所:笠佐島付近 魚種:マダイ

[52.6cm (1.60kg)]



F.Q 様 2016.6.4

場所:岩島 魚種: タイ 場所:野島 魚種:ヒラメ 「ヒラメにタイに!!」



F.Q 様 2016.5.21 場所:祝島 魚種:ヒラメ 「サビキ仕掛けに掛り 釣り上げるまで大変でした!!

# 創刊 100号記念 夢のリールプレゼント

広裏はがき の応募券を貼って下さい

> 99号 応募券

100号 応募券

- 希望賞品の アルファベット1つ
- ■氏名
- 住所
- TEL
- ■年齢
- Sea&Seaへの で意見・ご感想

注意事項

プレゼントの応募はお一人様1回限りです。重複 する場合はで応募を無効とさせて頂きます。

を記入してご応募下さい。

希望賞品のアルファベット1つ

- Web版Sea&Seaの応募券もご利用頂けます。
- ペーパー版・Web版の応募券の併用も可能です。
- **・プレゼントの転売を禁止**します。
- ·なお、当選者は2016年9月号(Vol.101)の 応募メ切 2016年8月20日消印有効 誌面にて発表いたします。

応募先

応募方法 おハガキにSea&Sea99号・100号に掲載した両方の応募券を貼り、以下の事項

氏名・住所・電話番号・年齢・Sea&Seaへのご意見やご感想

7713-8103

倉敷市玉島乙島亀の首49-63 オバタマリーナ内 S&S協議会 瀬戸内マリンネットワーク

「Sea&Sea | 編集室 夢のリールプレゼント係

Cシマノ