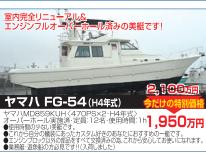

委託販売艇に付き 事前にご連絡下さい。

マハ DY-29 (H9年式) 

| MD730KUH <340PS·H18年式> | 10名 使用時間:1430h | 55.8xx・レーダー・ウインチ・スパンカー 680<sub>万円</sub>

油圧フラッフ ●時間数の少ない程度の良いDXシリーズ入荷しました。

**老○~5○社 ポート・海州タイプ** ヤンマーEXシリーズ・DEシリーズ ヤマハDX・DYシリーズ、FGシリーズ