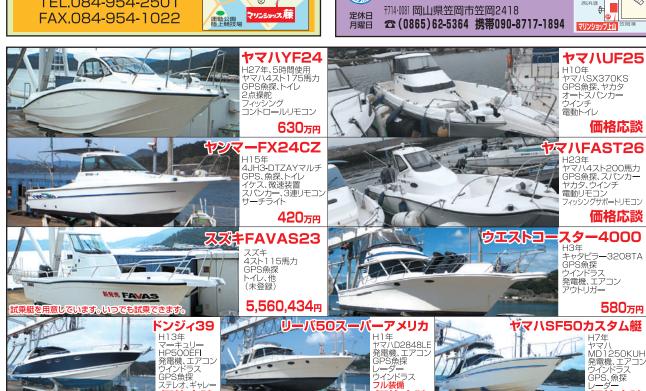

### オバタボート

カディーカーテン・GPS角線(8.4インチ)・井枝スライド窓・2ステーション(FSR)・ステップ

H28・ヤマハ4ストローク175ps・25時間使用・ipNot・航海灯・マリントイカーテン・GPS角探(10.4インチ)・左絃スライド窓・パウレール・スタン

ヤマハディーゼル82ps・航海灯

H3・ヤマハディーゼル82ps・760時間使用 航海灯・ウインチ・バウレール

ヤマハ4ストローク25ps (新品)

F15ps(H25式)(淡水にて数回使用のみ) リフレッシュ済み ※法定安全備品一式別途必要

2016モデル・4ストローク150ps・3人東メーカー小売本体価格1,248,000円(税別) ※検査・登録・法定安全備品等・別途費用必要 原

TEL 086-526-7557(代)

倉敷市玉島乙島亀の首49-63 TEL 086-522-5505 (代) FAX 086-522-5711

http://www.tamatele.ne.jp/~obata-boat/