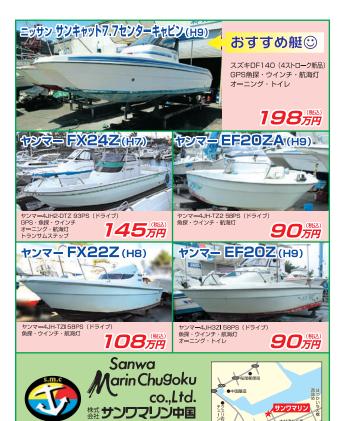

# 特選中古艇

GPS魚探/レーダー/ソナー/旋回窓/オートパイロットエアコン/発電機

GPS魚探/レーダー/エアコン/オートパイロット

アンカーウィンチ

GPS魚探/レーダー/陸電/エアコン/バウスラスター/オート

YAMAHA YF-23EX

ヤマハ4ストローク船外機 150ps

エンジン2012年式 魚探/航海灯

2005年登録

**340** лн

<del>サリキ</del>コーポレーショシジロデュース SKY<del>-</del>23 でも搭載実績のあるディーゼルエンジン搭載、 リアドア付大型キャビン艇がお値打ち価格! GPS魚探/手動マリントイレ/ルームライトトランサムステップ&ラダー/航海灯 新入荷

スマートフォンから

御試乗や現物確認の際には必ず事前にお電話下さい!!

株式会社ササキコーポレーション

**★レンタルボート ★中古買取** 