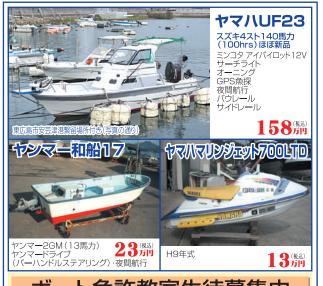

# 特選中古艇

GPS魚探/レーダー/ソナー/旋回窓/オートパイロットエアコン/発電機

GPS魚探/レーダー/エアコン/オートパイロット

アンカーウィンチ

GPS魚探/レーダー/陸電/エアコン/バウスラスター/オート

YAMAHA YF-23EX

ヤマハ4ストローク船外機 150ps

エンジン2012年式 魚探/航海灯

2005年登録

**340** лн

<del>サリキ</del>コーポレーショシジロデュース SKY<del>-</del>23 でも搭載実績のあるディーゼルエンジン搭載、 リアドア付大型キャビン艇がお値打ち価格! GPS魚探/手動マリントイレ/ルームライトトランサムステップ&ラダー/航海灯 新入荷

スマートフォンから

御試乗や現物確認の際には必ず事前にお電話下さい!!

株式会社ササキコーポレーション

**★レンタルボート ★中古買取** 