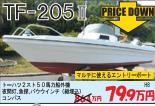

# 特選中古艇

GPS魚探/レーダー/ソナー/旋回窓/オートパイロットエアコン/発電機

GPS魚探/レーダー/エアコン/オートパイロット

アンカーウィンチ

GPS魚探/レーダー/陸電/エアコン/バウスラスター/オート

YAMAHA YF-23EX

ヤマハ4ストローク船外機 150ps

エンジン2012年式 魚探/航海灯

2005年登録

**340** лн

<del>サリキ</del>コーポレーショシジロデュース SKY<del>-</del>23 でも搭載実績のあるディーゼルエンジン搭載、 リアドア付大型キャビン艇がお値打ち価格! GPS魚探/手動マリントイレ/ルームライトトランサムステップ&ラダー/航海灯 新入荷

スマートフォンから

御試乗や現物確認の際には必ず事前にお電話下さい!!

株式会社ササキコーポレーション

**★レンタルボート ★中古買取** 