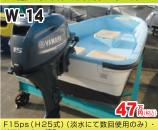

### オバタボート

カディーカーテン・GPS角線(8.4インチ)・井枝スライド窓・2ステーション(FSR)・ステップ

H28・ヤマハ4ストローク175ps・25時間使用・ipNot・航海灯・マリントイカーテン・GPS角探(10.4インチ)・左絃スライド窓・パウレール・スタン

ヤマハディーゼル82ps・航海灯

H3・ヤマハディーゼル82ps・760時間使用 航海灯・ウインチ・バウレール

ヤマハ4ストローク25ps (新品)

F15ps(H25式)(淡水にて数回使用のみ) リフレッシュ済み ※法定安全備品一式別途必要

2016モデル・4ストローク150ps・3人東メーカー小売本体価格1,248,000円(税別) ※検査・登録・法定安全備品等・別途費用必要 原

TEL 086-526-7557(代)

倉敷市玉島乙島亀の首49-63 TEL 086-522-5505 (代) FAX 086-522-5711

http://www.tamatele.ne.jp/~obata-boat/