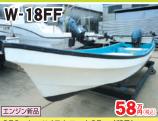

### オバタボート

カディーカーテン・GPS角線(8.4インチ)・井枝スライド窓・2ステーション(FSR)・ステップ

H28・ヤマハ4ストローク175ps・25時間使用・ipNot・航海灯・マリントイカーテン・GPS角探(10.4インチ)・左絃スライド窓・パウレール・スタン

ヤマハディーゼル82ps・航海灯

H3・ヤマハディーゼル82ps・760時間使用 航海灯・ウインチ・バウレール

ヤマハ4ストローク25ps (新品)

F15ps(H25式)(淡水にて数回使用のみ) リフレッシュ済み ※法定安全備品一式別途必要

2016モデル・4ストローク150ps・3人東メーカー小売本体価格1,248,000円(税別) ※検査・登録・法定安全備品等・別途費用必要 原

TEL 086-526-7557(代)

倉敷市玉島乙島亀の首49-63 TEL 086-522-5505 (代) FAX 086-522-5711

http://www.tamatele.ne.jp/~obata-boat/