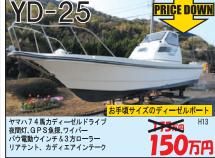

#### YD-25

D-130T GPS魚探 屋形

廿日市市木材港北4-30 TEL. 0829-32-5767 FAX. 0829-32-5780 E-mail:boat\_submarine@yahoo.co.jp

マークルーザー 190馬力ガソリン・ドライフ 夜間灯・GPS&魚探・個室トイレ・シャワー オーニング・トランサムステップ&ラダー

ヤンマーZG-28(H2)

ヤンマーディーゼル110馬力(ドライブ) 夜間灯・GPS&魚探・ウインチ スパンカー・サーチライト