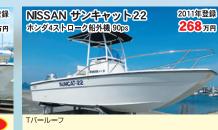

仲介艇

陸上保管同型艇

H2・F20BWHL (H24年式)・ステアリングBO ・航海灯・GPS魚探・バウレール・スタンレール ※W-19FH (H4年式) FL9.9LWHL (新品) 54万他1隻有

H28·F165AETL·航海灯

陸上保管 ナスポードバージョン 武衆戦特価 F115DETX・航海灯・GPS魚探・バウレ-

H28・F90BETX・航海灯・GPS魚探・オーニング ※画像はカタログを使用

- ヤマハ4スト船外機換装キャンペーン実施中!
- 低金利マリンクレジットご利用頂けます。中古艇OK!(120回迄)
- 2級ボート免許教室(国家試験免除コース)、土・日2日間でOK。
- ●業者販売OK! お気軽にお問い合わせ下さい。
- 中古艇は自社マリーナにて試乗OK!
- Sea-Style (レンタルボートクラブ) 加盟店(配備艇AS-21・YF-21CC・YF-24)
- 陸送・回航、格安にて手配させて頂きます。