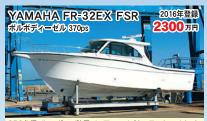

委託販売艇に付き 事前にご連絡下さい。

マハ DY-29 (H9年式) 

| MD730KUH <340PS·H18年式> | 10名 使用時間:1430h | 55.8xx・レーダー・ウインチ・スパンカー 680<sub>万円</sub>

油圧フラッフ ●時間数の少ない程度の良いDXシリーズ入荷しました。

**老○~5○社 ポート・海州タイプ** ヤンマーEXシリーズ・DEシリーズ ヤマハDX・DYシリーズ、FGシリーズ