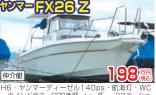

16・ヤンマーディーゼル140ps・航海灯・WC ・ウインドラス・GPS魚探・レーダー・2ステーショ ノ・オーニング・トランサムステップ・スパンカー 127-72062 mm ----

H7・F115AETX (H22年)・航海灯・GPS 魚探・ウインドラス・ハードトップリヤカバー ・ロッドホルダー ヤマハ SR-X

... ・・・・ロロヒIX(H26年)・航海灯・GPS魚探・マリントイレ・トランサムステップ&ラダー・ウインドラス H9 · F1 15BETX (H26年)