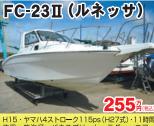

# **EX-31**

H26年式 6ly2-ST ウインチ・GPS魚探・レーダー マリンエアコン・3連リモコン・屋形 清水シャワー・スパンカー・トイレ

1590篇

**FX-24** 4JH2-DTZ 72ps **GPS** ウインチ

138万亩