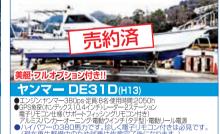

270万円

1994年登録

110万円

2002年登録 ウインチ・GPS魚探・ラダー オーニング

YAMAHA UF-26CC 福岡 YAMAHA SR-X 💷 ヤマハ4ストローク船外機 225ps 2011年登録 2011年登録

> GPS魚探・航海灯・マリントイレ -ニング ロッドホルダー 等 ASK

**УАМАНА FC-24** ヤマハ4ストローク船外機 150ps

1996年登録