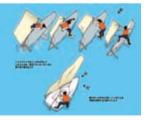

今号もお付き合いいただきありがとうございました。次回は 『岡山県営牛窓ヨットハーバーの青春』の予定です。

※ヨット特有の単語がありますので以下に若干説明をします。ヤマハ発動機(株)のHPから転載させていただきました。

ディンギーは横たおしになったり、ひっくり返ったりするものです。 横たおしになったり、ひっくり返ったりすることを、沈(ちん)といいま す。ディンギーの艇体は十分な浮力を備えていますから、おちついて対 処し、再帆走しましょう。

沈をしたらヨットから離れてはいけません。必ず艇体につかまりま しょう。

艤装品や身につけていたものが流れても、泳いでとりに行ってはいけません。風下へ流されたものをとって、風上にあるヨットへ戻るのはたいへんな体力が必要です。

1.センターボードにつかまりガンネルに足をかけ体重をかけます。水の抵抗があるので初め艇はゆっくり、ゆっくりおきあがってきますが、おきはじめると抵抗が少なくなるので勢いがつきます。体重のかけかたを加減しましょう。

『ヤマハ発動機(株) ディンギーヨットを安全に楽しむために』より文章・図転載https://www.yamaha-motor.co.ip/marine/lineup/yacht/safety/trouble/

2.おこすときは、背から風を受けるようにします。顔の正面から風を受けているときに艇をおこすと、おこす勢いの方向と風力が一緒になりまた風下(自分の方)へヨットは倒れてしまうのです。3.艇がおきあがってきたらセンターボードに足をかけて、うまくコックピットに乗り込みます。馴

れていなければ、完全に艇をおこしてから、風上舷またはスターンから はい上がるように乗り込みます。

センターボードが十分に出ていないときはひき出すか、潜って差し 込みます。また、シートが体にひっかかっていると、おこす動作のじゃ まになりトラブルの基になります。また、カムクリートや艤装品にシー トがひっかかっていないようにしてその確認もしましょう。

4.艇に上るときはフットベルトにつかまっていっきに上ります。 5.艇に上ったら、艇が走らないようセイルをシバーさせ停止させます。 6.トラブル、流失物の有無を確認し、再帆走が可能ならば走ります。セルフベーラーがあれば作動させコックピットの水を排出します。