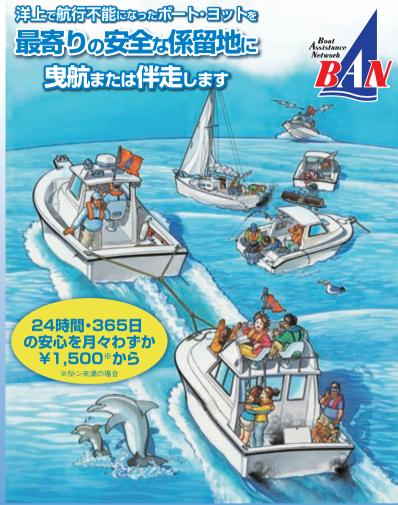

#### BAN は、シーマンのための会員制救助システムです

# 受しとス

BANのレスキューネットワークは、マリーナや海事従業者等の協力によって構成され、24時間365日、乗員の安全をサポートすることを主な業務にしています。

#### 会費例

●5トン未満艇の場合

入会金 10,000 円 年会費 18,000 円

●5トン~20トン未満艇の場合

入会金 10,000 円 年会費 36,000 円

●20トン~40トン未満艇の場合

入会金 10,000 円 年会費 100,000 円

一般財団法人 日本海洋レジャー安全・振興協会 救助事業部 BAN 〒231-0005 神奈川県横浜市中区本町 4-43 A-PLACE 馬車道 9F TEL.045-212-9284 FAX.045-212-9343