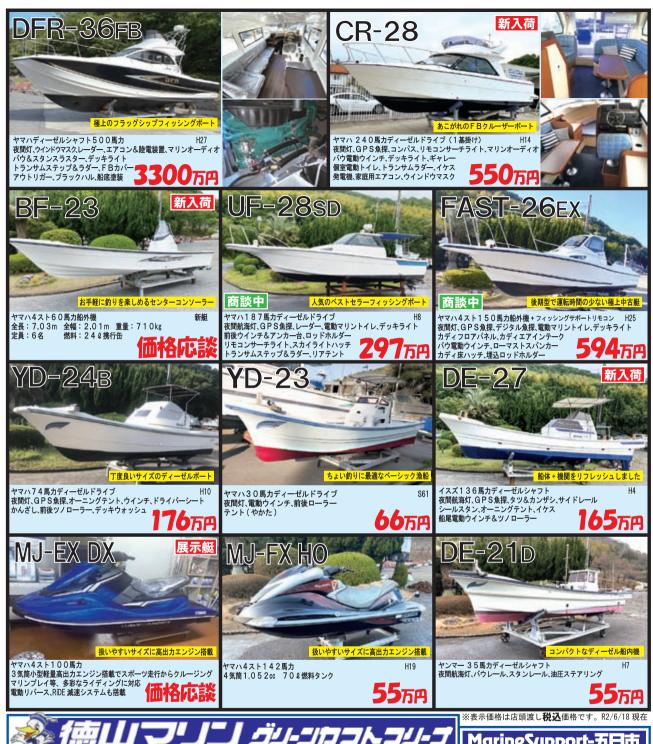

### 岡山ピアフ3マリーナ

〒702-8016 岡山市南区小串1173-2 TEL**(086)269-2038** 

TEL. (0846) 22 - 0785 FAX. (0846) 22 - 6510

GPS魚探・コンパス・オーディオ・サーチライト ヒーター・2ステーション・自動巻電動ウインチ ウェイクポール 等 280万円 YAMAHA SRV20 III ヤマハ4ストローク船外機 60ps

ヤマハ4ストローク船外機 90ps

270万円

1994年登録

110万円

2002年登録 ウインチ・GPS魚探・ラダー オーニング

YAMAHA UF-26CC 福岡 YAMAHA SR-X 💷 ヤマハ4ストローク船外機 225ps 2011年登録 2011年登録

> GPS魚探・航海灯・マリントイレ -ニング ロッドホルダー 等 ASK

**УАМАНА FC-24** ヤマハ4ストローク船外機 150ps

1996年登録

GPS角探・雷動マリントイレ・ウィンドラス ソーラーパネル・ロッドホルダー 等 220万円

ササキコーボレーション SKY-28 山口

GPS魚探・手動マリントイレ トランサムステップ&ラダー

480万円

コマンドリンク(新品)

航海灯・オーニング・バウスプリット

BOAT STABILIZER 横揺れ減揺装置アンチローリングジャイロ(ARG)

170万円

停泊時の横揺れを大幅に軽減し、最高の快適性をお約束します

GPS魚探・オートパイロット

電動マリントイレ

136万円 デーブルシンク