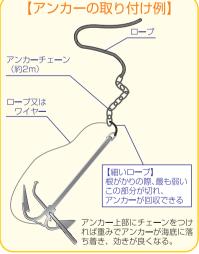

#### 牧野和正

ボート用語でアンカリングとは、船を停泊させる際にアンカーを打つ事を言います。アンカリングの際、把駐力のある重量の大きい物に越した事はないのですが、釣りでのアンカリング(通称かかり釣り)の際には揚げ下ろしが大変で、大きければかさ張ってしまいます。

| 種類               | 底 質                      | 巻き上げ時の抵抗    | 収納性        | 特 徴 や 用 途                                                                                                                  |  |  |  |
|------------------|--------------------------|-------------|------------|----------------------------------------------------------------------------------------------------------------------------|--|--|--|
| ダンホースアンカー        | 砂 — 〇<br>泥 — 〇<br>岩礁 — △ | ×           | $\bigcirc$ | 一般的なプレジャーボートやヨットに最も多く搭載されているアンカー。基本的には万能型のアンカーですが、岩場などには不向きで走錨する事がある。                                                      |  |  |  |
| ホールディングアジカー      | 砂 — ○ 泥 — ○ 岩礁 — ○       | $\triangle$ |            | 折りたたむとコンパクトになり場所をとらない。<br>底質を選ばず強い把駐力がある。小型艇によく使われるが、耐久<br>性にやや難がある。                                                       |  |  |  |
| 唐人アシカー           | 砂 — ◎<br>泥 — ◎<br>岩礁 — ◎ | $\circ$     | ×          | 漁船、釣り船に多く使われ底質を選ばずどんな底質でも強い把駅<br>力がある。かさ張るためプレジャーボートでは比較的大きなボー<br>トに向いている。                                                 |  |  |  |
| バーフックアンカー        | 砂 — ×<br>泥 — ×<br>岩礁 — ◎ | 0           | ×          | 底質が荒い岩場に使われ、小型、軽量でも根によく掛かる。<br>根がかりした場合、タコ足状の爪がのびて抜錨が可能なアンカー。<br>(船検に適合しないので注意が必要)                                         |  |  |  |
| パラシュートアンカーシーアシカー | 海面付近で使用                  |             |            | 船体を一定方向に保てるため広範囲での流し釣りやダイビングな<br>どに適している。緊急事態が発生した漂流時に投入する事で、漂<br>流速度を抑える事ができる。(他のアンカーとは違い、その場に<br>留まることを目的としたアンカーではありません) |  |  |  |

#### 最後に

同乗者(特に初心者)がアンカーを落す際、ゆるんだロープの輪に足が巻き込まれたら大変です。同乗者をよく確認・注意してあげて下さい。時々、航路や漁場(流し釣りの船団)の中でアンカリングしている船を見かけますが、大変危険ですのでやめましょう。又、定置網、養殖網の海底にはロープがたくさん固定されているため、近くでアンカーは落さないようにしましょう。アンカリング中は黒球を揚げる事も忘れないで下さい。