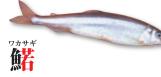

その外見から足が多いことで「多股」と呼ばれていた。

海に棲む蛸という意味から「肖」の字が当てられたと言われている。 タ

その昔、法華経を説い たお坊さんがホッケの 旨さを広げたことによ り、この名で呼ばれる ようになった。

幻魚が群れで泳ぐ際、青白い花に見えることから「花」が用いられた。

成魚になっても小さいため「若い」という意味の「若」と、白くて美しい魚体「白鷺」のさぎが組み合わされた。

「鰙」は公魚とも書かれ、江戸時代将軍家御用達の魚だった。