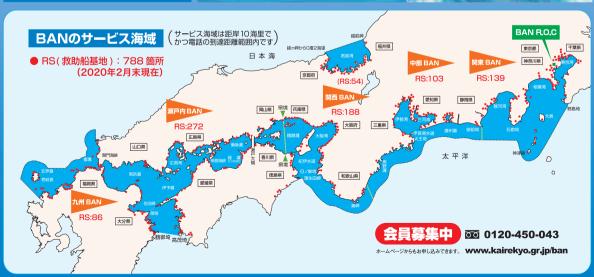

#### BAN は、シーマンのための会員制救助システムです

# 受しとス

BANのレスキューネットワークは、マリーナや海事従業者等の協力によって構成され、24時間365日、乗員の安全をサポートすることを主な業務にしています。