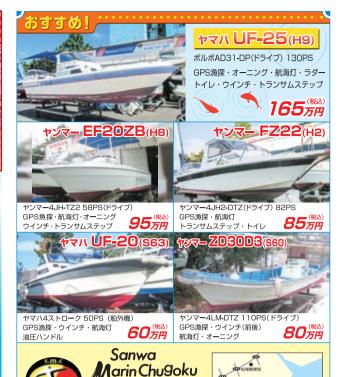

### 岡山ピアフ3マリーナ

〒702-8016 岡山市南区小串1173-2 TEL**(086)269-2038** 

TEL. (0846) 22 - 0785 FAX. (0846) 22 - 6510

GPS魚探・コンパス・オーディオ・サーチライト ヒーター・2ステーション・自動巻電動ウインチ ウェイクポール 等 280万円 YAMAHA SRV20 III ヤマハ4ストローク船外機 60ps

ヤマハ4ストローク船外機 90ps

270万円

1994年登録

110万円

2002年登録 ウインチ・GPS魚探・ラダー オーニング

YAMAHA UF-26CC 福岡 YAMAHA SR-X 💷 ヤマハ4ストローク船外機 225ps 2011年登録 2011年登録

> GPS魚探・航海灯・マリントイレ -ニング ロッドホルダー 等 ASK

**УАМАНА FC-24** ヤマハ4ストローク船外機 150ps

1996年登録

GPS角探・雷動マリントイレ・ウィンドラス ソーラーパネル・ロッドホルダー 等 220万円

ササキコーボレーション SKY-28 山口

GPS魚探・手動マリントイレ トランサムステップ&ラダー

480万円

コマンドリンク(新品)

航海灯・オーニング・バウスプリット

BOAT STABILIZER 横揺れ減揺装置アンチローリングジャイロ(ARG)

170万円

停泊時の横揺れを大幅に軽減し、最高の快適性をお約束します

GPS魚探・オートパイロット

電動マリントイレ

136万円 デーブルシンク