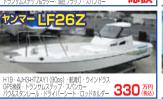

270万円

1994年登録

110万円

2002年登録 ウインチ・GPS魚探・ラダー オーニング

YAMAHA UF-26CC 福岡 YAMAHA SR-X 💷 ヤマハ4ストローク船外機 225ps 2011年登録 2011年登録

> GPS魚探・航海灯・マリントイレ -ニング ロッドホルダー 等 ASK

**УАМАНА FC-24** ヤマハ4ストローク船外機 150ps

1996年登録