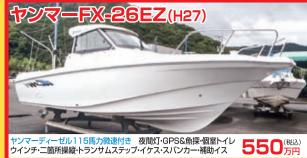

特にFX、LF、EF、EX、DEタイプの 22フィートから33フィートクラスの レジャー用ボートを求めています。 お気軽にお問合せください。

#### ポート免許教室受講生募集中

★一·二級国家試験コース ……毎月実施

★一・二級養成コース …2名以上の申し込みで実施 詳しくは当社ホームページをご覧下さい。 レンタル艇に今一番 装備品 人気のサルパ26が・ウインチ 加わりました。・トイレ 詳しくは当社HPの・・二箇所操縦 レンタルを見てください。・スパンカー

### 岡山ピアフ3マリーナ

〒702-8016 岡山市南区小串1173-2 TEL**(086)269-2038** 

TEL. (0846) 22 - 0785 FAX. (0846) 22 - 6510

GPS魚探・コンパス・オーディオ・サーチライト ヒーター・2ステーション・自動巻電動ウインチ ウェイクポール 等 280万円 YAMAHA SRV20 III ヤマハ4ストローク船外機 60ps

ヤマハ4ストローク船外機 90ps

270万円

1994年登録

110万円

2002年登録 ウインチ・GPS魚探・ラダー オーニング

YAMAHA UF-26CC 福岡 YAMAHA SR-X 💷 ヤマハ4ストローク船外機 225ps 2011年登録 2011年登録

> GPS魚探・航海灯・マリントイレ -ニング ロッドホルダー 等 ASK

**УАМАНА FC-24** ヤマハ4ストローク船外機 150ps

1996年登録