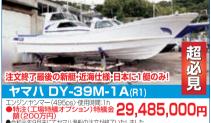

270万円

1994年登録

110万円

2002年登録 ウインチ・GPS魚探・ラダー オーニング

YAMAHA UF-26CC 福岡 YAMAHA SR-X 💷 ヤマハ4ストローク船外機 225ps 2011年登録 2011年登録

> GPS魚探・航海灯・マリントイレ -ニング ロッドホルダー 等 ASK

**УАМАНА FC-24** ヤマハ4ストローク船外機 150ps

1996年登録