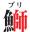

ブリは脂がとても多い魚なので「あぶら」と呼ばれていた。 その後「ブラ」と呼ばれブリ に変化した。

本でこの漢字が当てられた。

冬期がおいしい魚なので師走の魚として親しまれる 「師」が用いられるようになった。

マスは味がサケに「勝る」からという説と、繁殖力が旺盛なことから「増す」と言われる説がある。 中国では鱒は赤い魚という意味があり、産卵期腹が赤くなることから日

· 鱒

その昔、景行天皇が彼女の気を引くために池にこの魚を放して感心を引き、その恋が実ったことで恋=コイと呼ばれるようになった