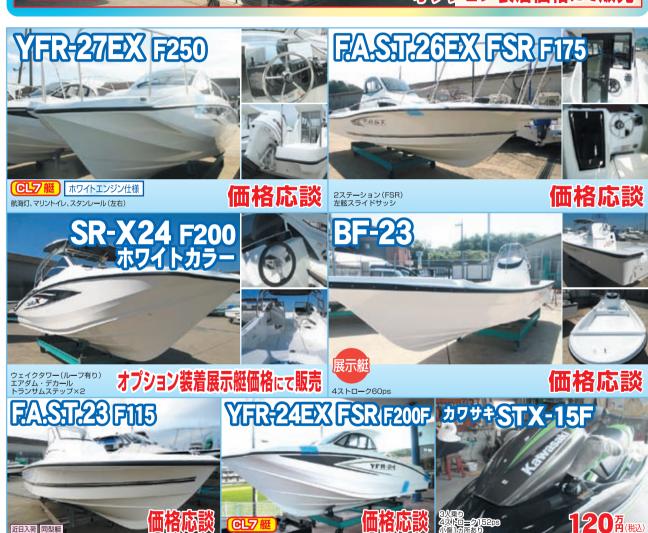

### 岡山ピアフ3マリーナ

〒702-8016 岡山市南区小串1173-2 TEL**(086)269-2038** 

TEL. (0846) 22 - 0785 FAX. (0846) 22 - 6510

GPS魚探・コンパス・オーディオ・サーチライト ヒーター・2ステーション・自動巻電動ウインチ ウェイクポール 等 280万円 YAMAHA SRV20 III ヤマハ4ストローク船外機 60ps

ヤマハ4ストローク船外機 90ps

270万円

1994年登録

110万円

2002年登録 ウインチ・GPS魚探・ラダー オーニング

YAMAHA UF-26CC 福岡 YAMAHA SR-X 💷 ヤマハ4ストローク船外機 225ps 2011年登録 2011年登録

> GPS魚探・航海灯・マリントイレ -ニング ロッドホルダー 等 ASK

**УАМАНА FC-24** ヤマハ4ストローク船外機 150ps

1996年登録

GPS角探・雷動マリントイレ・ウィンドラス ソーラーパネル・ロッドホルダー 等 220万円

ササキコーボレーション SKY-28 山口

GPS魚探・手動マリントイレ トランサムステップ&ラダー

480万円

コマンドリンク(新品)

航海灯・オーニング・バウスプリット

BOAT STABILIZER 横揺れ減揺装置アンチローリングジャイロ(ARG)

170万円