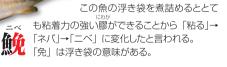

\*\*\*

サメは目と目の間隔が狭いから「狭自」と呼ばれた。 「交」は交えるという意味で上下のキバがむき出して交えていることからこの文字が使われている。

タイは一般的に真鯛を指し、平安時代の書物に平島と記され「たひら」からタイに変化した。 タイは昔からお祝いに用いられ 「一族に幸せを行き渡らせる魚」 として「周」が用いられた。

「ナマ」=滑らか「ズ」=頭を意味しており、皮膚が滑らかで頭が大きい魚という由来。 「念」は粘るという意味があり、体がぬるぬるして粘るためこの文字が使われるようになった。