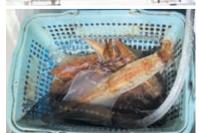

**24:00** 松田船長にPEを手で手繰り寄せてもらい、リールと竿を奇跡的に回収するというミラクルなおまけ付でストップフィッシング。

私 …大剣10杯、中堅28杯 T氏…大剣10杯、中堅19杯、コウイカ1杯

ンポイント

クラゲやゴミが、エギに付いたら直ぐに 取り除こう。

**アドバイス**● エギの色は日によって当たりカラーがあるので、色々なカラーで試していこう。 (今回は赤ミドリ系が良かったです)

(リールは慌てずゆっくり巻いていこう!)

白イカは天ぷらも美味しいです。

シロイカを 釣る方法

- 仕掛けを底まで落とす。
- 着底と同時にすぐに 1、2回シャクる。

オモリ 20~30号 エギ

PE0.8号

#### 仕掛け

- ●竿: ダイワ Aブリッツ夜イカ
- ●リール:
- シマノ オシアコンクエスト200HG
- ●P E:0.8号
- ●オモリ:20~30号 ●仕掛け:エギ