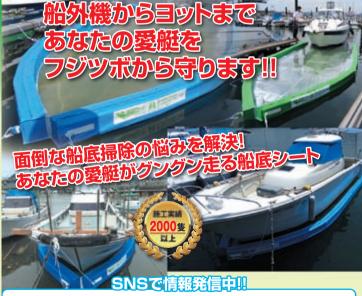

### CHEP-I

SENTEI-SHEET

#### **Q** どのくらいシートは保ちますか。

A 船底シートは海上で使用するので一概には言えませんが、取り付けてから6年以上たった現在でも、まだ使っておられる方が多くいます。まれですが3年ほどで次の新しいシートに替えられる方もおられます。

#### **Q** フジツボなどが本当に 付かないのですか。

A 基本的に船底やブロペラに付着しません。新艇などで一度も塗料を塗られたことのない船は少量ですが付着するようです。塗料を一度でも塗ったことのある船であればまず付きません。また、エボリューションタイプのスカートを穿かせており、日光を遮りますので、藻やコケなども防ぐことが出来ます。

#### Q シートの掃除は 必要ですか。

A 基本的に必要ありません。 フジツボなどが大量に付いても沈まないだけの浮力のあるフロートを使用しています。 また、ある程度付着すると自然 に剥がれ落ちるようです。

#### **Q** 船底シートをすると電蝕は 防げるのでしょうか。

A 船底シートをしても電蝕は防げません。亜鉛板(ジンク)の交換は定期的にお願いします。

宇部市港町1丁目13-7 TEL:0836-32-0656

船底シートはS&S協議会会員各社にお問い合わせください。

船底カバー船底シートの製造メーカー **HIROTAN** 有限会社広谷商店

〒710-0806 岡山県倉敷市西阿知西原1389 フリーアクセス: **0800-200-7488** (繋がらない場合は**086-465-4788**) FAX:086-465-5848 MAIL:contact@hirotani.jp