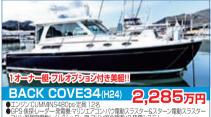

270万円

1994年登録

110万円

2002年登録 ウインチ・GPS魚探・ラダー オーニング

YAMAHA UF-26CC 福岡 YAMAHA SR-X 💷 ヤマハ4ストローク船外機 225ps 2011年登録 2011年登録

> GPS魚探・航海灯・マリントイレ -ニング ロッドホルダー 等 ASK

**УАМАНА FC-24** ヤマハ4ストローク船外機 150ps

1996年登録