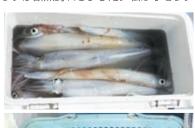

**24:00** 松田船長にPEを手で手繰り寄せてもらい、リールと竿を奇跡的に回収するというミラクルなおまけ付でストップフィッシング。

私 …大剣10杯、中堅28杯 T氏…大剣10杯、中堅19杯、コウイカ1杯

ンポイント

クラゲやゴミが、エギに付いたら直ぐに 取り除こう。

**アドバイス**● エギの色は日によって当たりカラーがあるので、色々なカラーで試していこう。 (今回は赤ミドリ系が良かったです)

(リールは慌てずゆっくり巻いていこう!)

白イカは天ぷらも美味しいです。

シロイカを 釣る方法

- 仕掛けを底まで落とす。
- 着底と同時にすぐに 1、2回シャクる。

オモリ 20~30号 エギ

PE0.8号

#### 仕掛け

- ●竿: ダイワ Aブリッツ夜イカ
- ●リール:
- シマノ オシアコンクエスト200HG
- ●P E:0.8号
- ●オモリ:20~30号 ●仕掛け:エギ