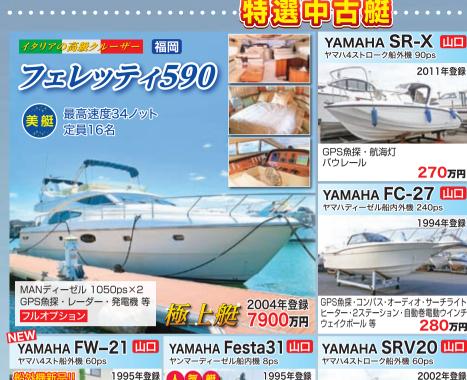

### 岡山ピアフ3マリーナ

〒702-8016 岡山市南区小串1173-2 TEL**(086)269-2038** 

TEL. (0846) 22 - 0785 FAX. (0846) 22 - 6510

GPS魚探・コンパス・オーディオ・サーチライト ヒーター・2ステーション・自動巻電動ウインチ ウェイクポール 等 280万円 YAMAHA SRV20 III ヤマハ4ストローク船外機 60ps

ヤマハ4ストローク船外機 90ps

270万円

1994年登録

110万円

2002年登録 ウインチ・GPS魚探・ラダー オーニング

YAMAHA UF-26CC 福岡 YAMAHA SR-X 💷 ヤマハ4ストローク船外機 225ps 2011年登録 2011年登録

> GPS魚探・航海灯・マリントイレ -ニング ロッドホルダー 等 ASK

**УАМАНА FC-24** ヤマハ4ストローク船外機 150ps

1996年登録

GPS角探・雷動マリントイレ・ウィンドラス ソーラーパネル・ロッドホルダー 等 220万円

ササキコーボレーション SKY-28 山口

GPS魚探・手動マリントイレ トランサムステップ&ラダー

480万円

コマンドリンク(新品)

航海灯・オーニング・バウスプリット

BOAT STABILIZER 横揺れ減揺装置アンチローリングジャイロ(ARG)

170万円