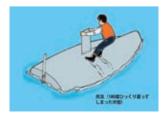

#### 最後に

同乗者(特に初心者)がアンカーを落す際、ゆるんだロープの輪に足が巻き込まれたら大変です。同乗者をよく確認・注意してあげて下さい。時々、航路や漁場(流し釣りの船団)の中でアンカリングしている船を見かけますが、大変危険ですのでやめましょう。又、定置網、養殖網の海底にはロープがたくさん固定されているため、近くでアンカーは落さないようにしましょう。アンカリング中は黒球を揚げる事も忘れないで下さい。

[アンカー投入の際は大変危険です] アンカーロープはきれいに束ねておきましょう。

HPで最新情報をチェック! 🖒 https://mariners.amebaownd.com/

気象が荒れてきたので

群つくはウォーターセーフデガイド(釣り種)を確認り

自分の体調確認、事前の天気予報の確認

無理をしない

的り中も他な気後変化に注意

単独行動をしない