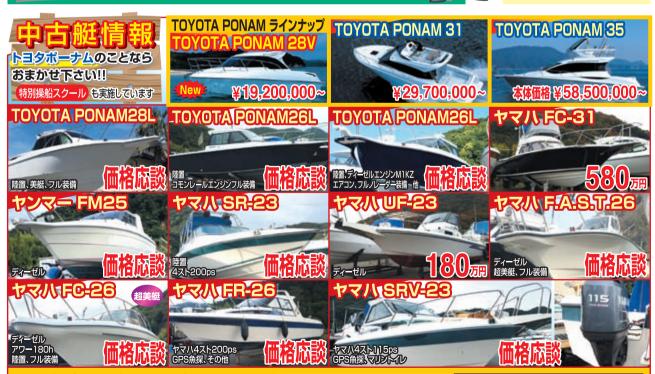

### 岡山ピアフ3マリーナ

〒702-8016 岡山市南区小串1173-2 TEL**(086)269-2038** 

TEL. (0846) 22 - 0785 FAX. (0846) 22 - 6510

GPS魚探・コンパス・オーディオ・サーチライト ヒーター・2ステーション・自動巻電動ウインチ ウェイクポール 等 280万円 YAMAHA SRV20 III ヤマハ4ストローク船外機 60ps

ヤマハ4ストローク船外機 90ps

270万円

1994年登録

110万円

2002年登録 ウインチ・GPS魚探・ラダー オーニング

YAMAHA UF-26CC 福岡 YAMAHA SR-X 💷 ヤマハ4ストローク船外機 225ps 2011年登録 2011年登録

> GPS魚探・航海灯・マリントイレ -ニング ロッドホルダー 等 ASK

**УАМАНА FC-24** ヤマハ4ストローク船外機 150ps

1996年登録

GPS角探・雷動マリントイレ・ウィンドラス ソーラーパネル・ロッドホルダー 等 220万円

ササキコーボレーション SKY-28 山口

GPS魚探・手動マリントイレ トランサムステップ&ラダー

480万円

コマンドリンク(新品)

航海灯・オーニング・バウスプリット

BOAT STABILIZER 横揺れ減揺装置アンチローリングジャイロ(ARG)

170万円

停泊時の横揺れを大幅に軽減し、最高の快適性をお約束します

GPS魚探・オートパイロット

電動マリントイレ

136万円 デーブルシンク