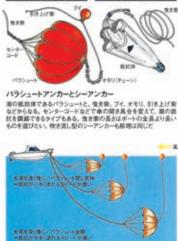

#### 牧野和正

ボート用語でアンカリングとは、船を停泊させる際にアンカーを打つ事を言います。アンカリングの際、把駐力のある重量の大きい物に越した事はないのですが、釣りでのアンカリング(通称かかり釣り)の際には揚げ下ろしが大変で、大きければかさ張ってしまいます。

| 種類               | 底 質                      | 巻き上げ時の抵抗    | 収納性        | 特 徴 や 用 途                                                                                                                  |  |  |  |
|------------------|--------------------------|-------------|------------|----------------------------------------------------------------------------------------------------------------------------|--|--|--|
| ダンホースアンカー        | 砂 — 〇<br>泥 — 〇<br>岩礁 — △ | ×           | $\bigcirc$ | 一般的なプレジャーボートやヨットに最も多く搭載されているアンカー。基本的には万能型のアンカーですが、岩場などには不向きで走錨する事がある。                                                      |  |  |  |
| ホールディングアジカー      | 砂 — ○ 泥 — ○ 岩礁 — ○       | $\triangle$ |            | 折りたたむとコンパクトになり場所をとらない。<br>底質を選ばず強い把駐力がある。小型艇によく使われるが、耐久<br>性にやや難がある。                                                       |  |  |  |
| 唐人アシカー           | 砂 — ◎<br>泥 — ◎<br>岩礁 — ◎ | $\circ$     | ×          | 漁船、釣り船に多く使われ底質を選ばずどんな底質でも強い把駅<br>力がある。かさ張るためプレジャーボートでは比較的大きなボー<br>トに向いている。                                                 |  |  |  |
| バーフックアンカー        | 砂 — ×<br>泥 — ×<br>岩礁 — ◎ | 0           | ×          | 底質が荒い岩場に使われ、小型、軽量でも根によく掛かる。<br>根がかりした場合、タコ足状の爪がのびて抜錨が可能なアンカー。<br>(船検に適合しないので注意が必要)                                         |  |  |  |
| パラシュートアンカーシーアシカー | 海面付近で使用                  |             |            | 船体を一定方向に保てるため広範囲での流し釣りやダイビングな<br>どに適している。緊急事態が発生した漂流時に投入する事で、漂<br>流速度を抑える事ができる。(他のアンカーとは違い、その場に<br>留まることを目的としたアンカーではありません) |  |  |  |

パラシュートアンカ