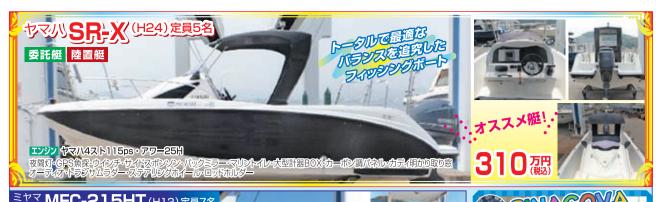

270万円

1994年登録

110万円

2002年登録 ウインチ・GPS魚探・ラダー オーニング

YAMAHA UF-26CC 福岡 YAMAHA SR-X 💷 ヤマハ4ストローク船外機 225ps 2011年登録 2011年登録

> GPS魚探・航海灯・マリントイレ -ニング ロッドホルダー 等 ASK

**УАМАНА FC-24** ヤマハ4ストローク船外機 150ps

1996年登録