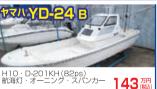

270万円

1994年登録

110万円

2002年登録 ウインチ・GPS魚探・ラダー オーニング

YAMAHA UF-26CC 福岡 YAMAHA SR-X 💷 ヤマハ4ストローク船外機 225ps 2011年登録 2011年登録

> GPS魚探・航海灯・マリントイレ -ニング ロッドホルダー 等 ASK

**УАМАНА FC-24** ヤマハ4ストローク船外機 150ps

1996年登録