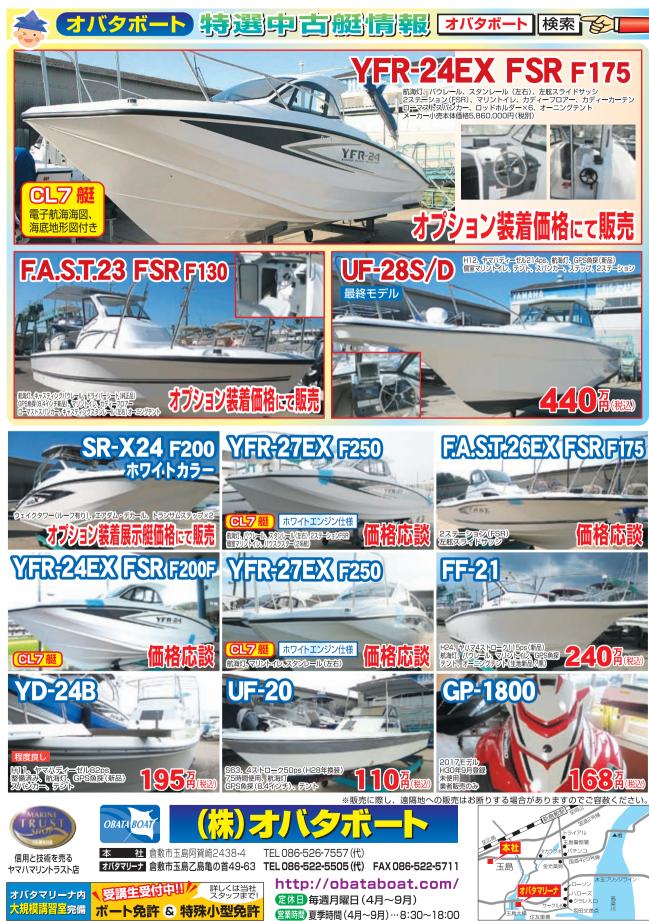

動かしたと思います。しかしそれではす ぐに疲れてしまうので、木の棒で水底を押して舟を 進めることを思いつきました。これが「棹」と呼ば れる推進方法で、今でも川や池などでこの推進方法 が使用されています。

## 飛行機が飛ぶ仕組と同じ

中国から伝わり日本で進化したといわれる艪 は右図のような部品で構成され、艪下と呼ばれ る羽板の断面は飛行機の翼と同じような形状と なっています。この羽板と連動する艪棹をひね りながら動かすことにより水中で揚力(飛行機 が浮き上がる原理と同じ)を発生させその分力 によって推進力に変えるのです。この揚力は、 艪棹を左右に動かす力よりずっと大きなものと なり少ない力で船が動く仕組みなのです。

このように艪は力学上とても優れた推進器 で、その原理が応用され船のスクリューやヨッ トのセールが誕生しました。

この優れた艪を自由に操るにはかなりの技術が 必要で、私も一度漕いだことがありますが、全 く進みませんでした。今後時間があれば艪をマ スターしてみたいと思います。 「艪」といえば、日本で古くから伝わる人力推進器です。 私が子供の頃は非常にポピュラーなものでしたが、最近の 若い人たちは「艪」の存在を知らず見た事も聞いた事もな いそうです。

西洋で発達した櫂(オール)と人力で推力を得る点では 似ていますが、その原理は全く異なり水泳のクロールが櫂 とすれば、艪は「魚のひれ」に例えられ、その原理は世界 の技術者が驚いた推進方法なのです。(艪は日本、中国、東 南アジアの一部以外では存在せず、西洋では艪の概念は全 く無いそうです。)



古来より西洋で発達した推進方法が「櫂」です。櫂の 原理は木などのプレートを動かして抗力を発生させ、 その反動で舟を進めます。手だけで使う櫂をパドルと 呼び、船縁に支点を取り付け漕ぐ櫂をオールと呼んで います。









# 山陽保険センター は 違います!

●通常では補償されないプロペラ、シャフト、ラダー、ドライブ **ユニット**に生じた損害を補償しています。 ●**エンジンの焼付**により、エンジン自体に生じた損害を補償しています。 ●セール、マストの損害を補償しています。 ●レース中(公式、非公式問わず)を補償しています。 ●協定保険価格特約で、事故時の保険金がスムーズに支払われます。 ●電気的・機械的事故(エンジン部分)を補償しています。 Sanyo Insurance Center Co.,Itd. このチラシは概要を説明したものです。 詳しい内容につきましては、「ヨット・ モーターボート総合保険のご案内」 および「重要事項のご説明」をあわせ

■お見積りのご依頼は! [取扱代理店] 株式会社山陽保険センター Sanyo Insurance Center Co., Itd.

### Tel 086-276-7001

本社/〒703-8282 岡山市中区平井3-874-5 Fax 086-276-6838 http://www.sanyo-hoken.com/

#### [引受保険会社] あいおいニッセイ同和損害保険株式会社

MS&AD INSURANCE GROUP

岡山支店 岡山開発支社 〒700-0826 岡山県岡山市北区磨屋町10-16 あいおいニッセイ同和損保 岡山ビル TEL:086-224-6222 http://www.aioinissaydowa.co.jp

てご覧ください。







日本付近では、春から夏に かけて南からの暖かい風が 吹きはじめます。沿岸の冷 たい海の上に、この暖かく 湿った空気が渡ってくると、 水蒸気が冷やされて水滴に 変わり、霧となります。



### 霧発生時の注意点

#### 見張りの強化と安全な速力

濃