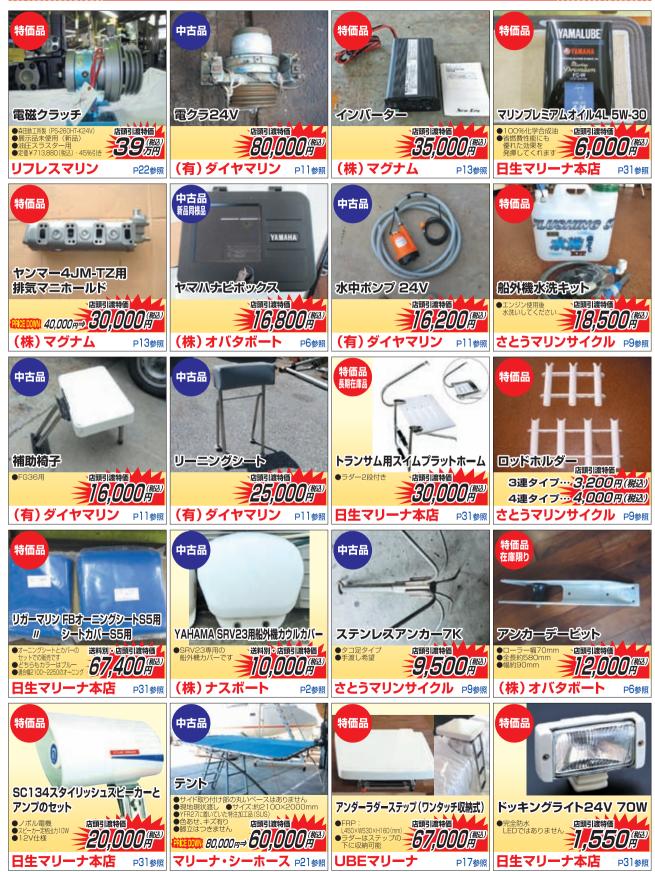

# 🌨 リフレスマリン 特選中古艇情報

#### 〇表示の価格は税込価格。

瀬戸内では初夏から真夏にかけて、真ダコがよく釣れます。 真ダコを釣るには、一般的にはカニや魚などのエサをタコテンヤに巻き付けてのエサ釣りや、最近はエサいらずで真ダコが沢山釣 れる仕掛けがあるようです。今回はエサ無しで真ダコを釣りに出かけようと思います。 また真ダコには、疲労回復成分のタウリンが含まれています。 今年の夏はボートで、疲労回復やストレス解消に真ダコを釣ってみてはいかがでしょうか!