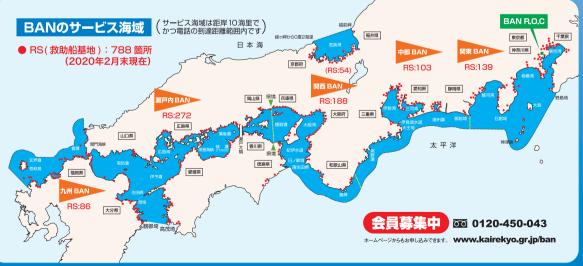

## BAN は、シーマンのための会員制救助システムです

BAN のレスキューネットワークは、 マリーナや海事従業者等の協力によ って構成され、24時間 365日、乗員 の安全をサポートすることを主な業 務にしています。

#### 会費例

| ●5トンオ  |             |
|--------|-------------|
| 入会金    | 10,000円     |
| 年会費    | 18,000円     |
| ●5トン〜  | -20トン未満艇の場合 |
| 入会金    | 10,000円     |
| 年会費    | 36,000 円    |
| ●20トン· | ~40トン未満艇の場合 |
| 入会金    | 10,000円     |
| 年会費    | 100,000円    |
|        |             |

一般財団法人日本海洋レジャー安全・振興協会 救助事業部 BAN 〒231-0005 神奈川県横浜市中区本町 4-43 A-PLACE 馬車道 9F TEL.045-212-9284 FAX.045-212-9343