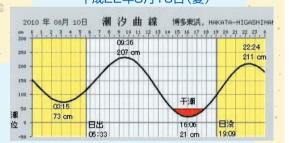

## なぜ、潮干狩りは春~夏頃が良いか?

右記のグラフには、博多東浜における各季節毎の代表的な大潮の日の潮汐曲線、満潮・干潮時刻と潮位、日出・日没時刻を示しています。

博多東浜では、1日に満潮と干潮が各2回ずつあります がその高さや時刻は、日によって、また季節などによって も違いがあります。

春~夏の大潮の日には、昼過ぎから夕方にかけて約3~ 4時間程度潮干狩りを楽しむことができます。

この季節は、気温・水温も上昇しており海辺での遊びに も好条件が揃っています。

これとは反対に、秋~冬にかけては、潮の引きが大きい 時間帯が夜中で、さらに気温・水温ともに 低く、潮干狩りには適していません。

#### 平成22年11月6日(秋)