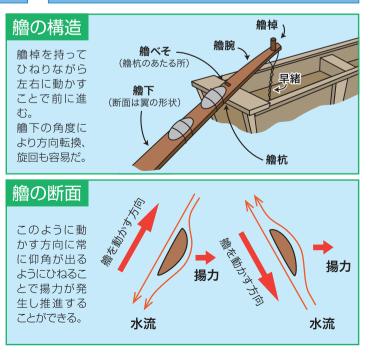

## 飛行機が飛ぶ仕組と同じ

中国から伝わり日本で進化したといわれる艪 は右図のような部品で構成され、艪下と呼ばれ る羽板の断面は飛行機の翼と同じような形状と なっています。この羽板と連動する艪棹をひね りながら動かすことにより水中で揚力(飛行機 が浮き上がる原理と同じ)を発生させその分力 によって推進力に変えるのです。この揚力は、 艪棹を左右に動かす力よりずっと大きなものと なり少ない力で船が動く仕組みなのです。

このように艪は力学上とても優れた推進器 で、その原理が応用され船のスクリューやヨッ トのセールが誕生しました。

この優れた艪を自由に操るにはかなりの技術が 必要で、私も一度漕いだことがありますが、全 く進みませんでした。今後時間があれば艪をマ スターしてみたいと思います。 「艪」といえば、日本で古くから伝わる人力推進器です。 私が子供の頃は非常にポピュラーなものでしたが、最近の 若い人たちは「艪」の存在を知らず見た事も聞いた事もな いそうです。