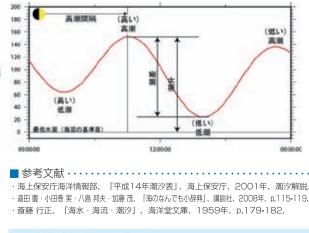

## ⇒安全航行基礎知識 Vol.153 ⇒ 潮汐で用いられる用語について

**潮汐**とは、「海面の緩慢な周期的昇降」を言い、普通は 1日約2回(場所によっては1日1回)生じます。

海面が最高になった時を高潮または満潮、海面が最低に なった時を低潮または干潮と言い、海面が上昇しつつある間 (低潮から高潮まで)を上げ潮(漲潮:チョウチョウ)、海 面が下降しつつある間(高潮から低潮まで)を下げ潮(落潮: ラクチョウ)と言います。

高潮又は低潮の前後では、海面の昇降は極めて緩慢で、あたかも停止している様に見えることから停潮と呼ばれます。

右図に、ある日の潮汐の動きを模式的に示します。「潮汐」 の漢字が、それぞれ「潮」が「あさしお」を「汐」が「ゆう しお」を指すように、日本付近は通例1日2回の高潮と低潮 があり、それぞれの高さが違う時には、「高い」「低い」を 付けて区別します。1日2回の高潮又は低潮を比較してみると、 その高さは同じではなく、また相次ぐ高潮間低潮間の時間に 差が生ずることが普通です。これを日潮不等と言います。

1日の高潮と低潮の潮位差を<mark>潮差</mark>、その半分を<mark>半潮差</mark>、また、 長期間に渡って潮差を平均したものを<mark>平均潮差</mark>と言います。

海図の水深や潮汐・潮流の予報を掲載した「潮汐表」の潮高 の基準面は、最低水面によりますが、船舶等の運航にとって 何処まで潮が上がるかは重要な情報であるため、高潮の高さ

を特別に**潮升(チョウショウ)**と呼んでいます。特に<u>大潮</u>時 のものを大潮升(ダイチョウショウ)、<u>小潮</u>時のものを小潮 升(ショウチョウショウ)、と呼んでいます。

高潮や低潮の時刻は、月の運行と密接な関係があり、月が その地の子午線を経過(正中する)してからほぼ一定時間経 過すると高潮又は低潮となります。この時間を高潮間隔ある いは低潮間隔と言い、長期に渡り平均したものを平均高潮間 隔あるいは平均低潮間隔と言います。