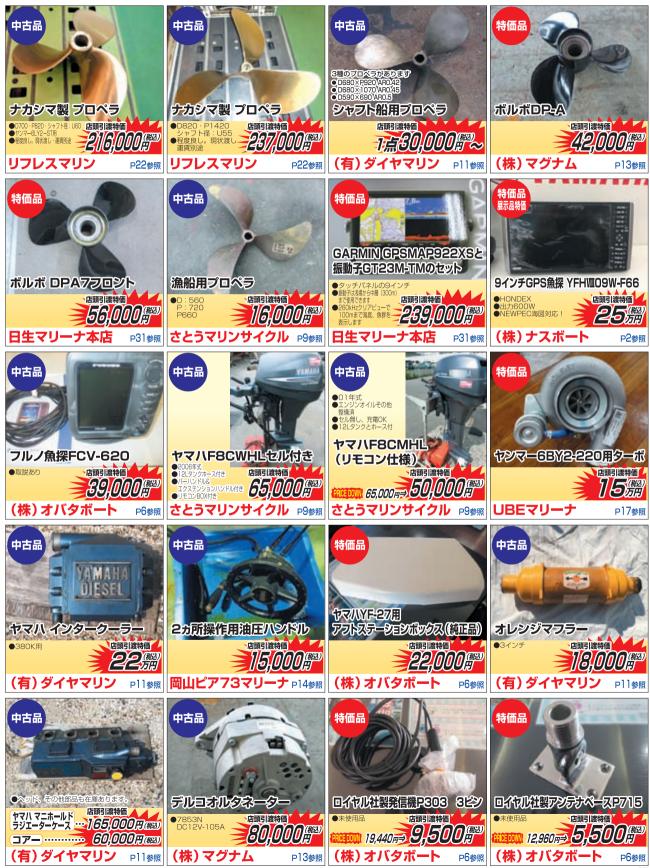

# 🌨 リフレスマリン 特選中古艇情報

#### 〇表示の価格は税込価格。

瀬戸内では初夏から真夏にかけて、真ダコがよく釣れます。 真ダコを釣るには、一般的にはカニや魚などのエサをタコテンヤに巻き付けてのエサ釣りや、最近はエサいらずで真ダコが沢山釣 れる仕掛けがあるようです。今回はエサ無しで真ダコを釣りに出かけようと思います。 また真ダコには、疲労回復成分のタウリンが含まれています。 今年の夏はボートで、疲労回復やストレス解消に真ダコを釣ってみてはいかがでしょうか!