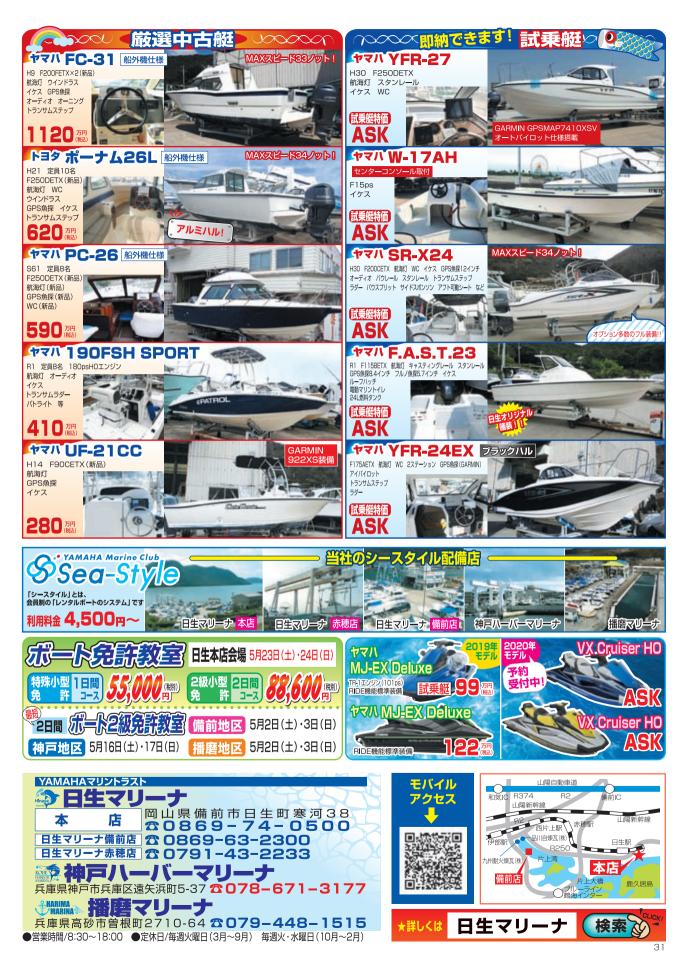

# 海の遊びステーション!SR-Xシリーズ

特徴

トーイング

#### 変幻自在。海の遊びのステーション!※下記の特徴はSR-X24のものです。

スクエアバウ&バウライダーを持つ魅力的で印象的なデザイン。広いフィッシングスペースや10名が座れるシートを確保した 斬新なデッキレイアウト。フィッシングやクルージング、トーイングなど欲張りなオーナーのマリンプレイスタイルによって、 変幻自在にコンバートが可能です。使い方を選ばないこのボートの基本性能の高さは、オーナーの遊び心と イマジネーションを刺激することでしょう。ヤマハSR-X24。「もっと海で遊びたい!」そんな想いに応える一艇です。

ご試乗やお見積もりをお求めの際は近隣のヤマハ取扱店まで お気軽にお問い合わせください。丁寧にご対応させていただ きます。