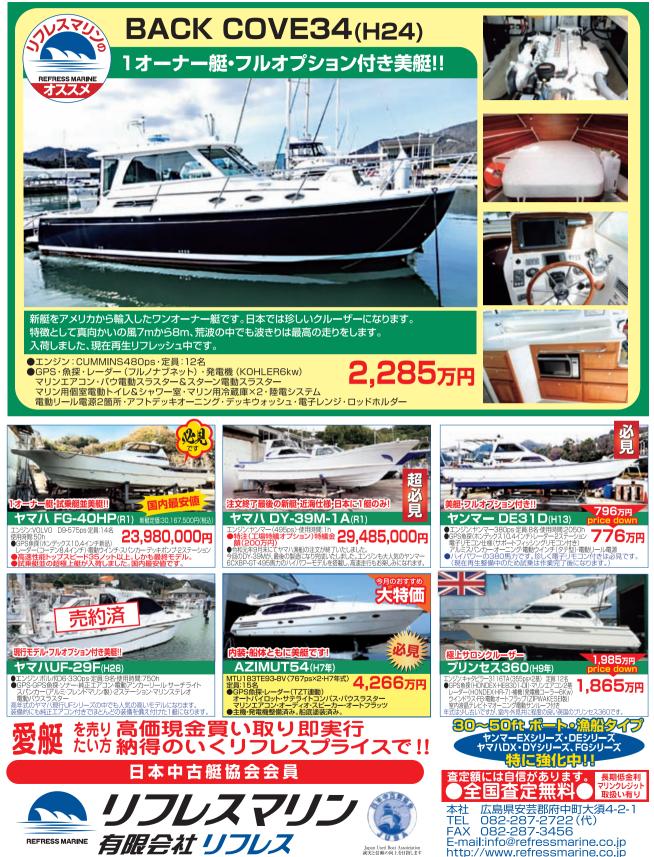

# 🌨 リフレスマリン 特選中古艇情報

#### 〇表示の価格は税込価格。

瀬戸内では初夏から真夏にかけて、真ダコがよく釣れます。 真ダコを釣るには、一般的にはカニや魚などのエサをタコテンヤに巻き付けてのエサ釣りや、最近はエサいらずで真ダコが沢山釣 れる仕掛けがあるようです。今回はエサ無しで真ダコを釣りに出かけようと思います。 また真ダコには、疲労回復成分のタウリンが含まれています。 今年の夏はボートで、疲労回復やストレス解消に真ダコを釣ってみてはいかがでしょうか!