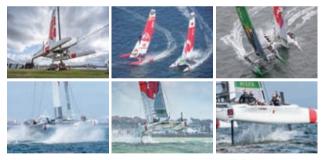

### 『海飛ぶジェットを知ってるかい? Sale GP 2020 高速ヨットレースの話』

今から4年前。 2016年11月18 ~ 20日福岡で開 催された「ルイ・ ヴィトン・アメリ カズカップ・ワー ルドシリーズ福岡 大会」は、第35

回アメリカズカップの前哨戦、ワールドシリーズ第9戦で、アジ

アではじめて開催された公式戦でした。 日本ではなじみのないアメリカズカップは、 風力だけで競うヨット競技の最高峰であ り、1851年第1回「万国博覧会」が英国・ ロンドンのハイドパークを主会場に開催さ れたことに端を発し、近代オリンピックや 全英オープンゴルフ、サッカーのワールド カップなどよりも長い歴史を持つ"最古の スポーツ世界杯"としても知られています。

参戦するヨットは、当初は単胴船が中心でしたが、より軽量 で丈夫な樹脂船体(カーボンファイバー製)が作られるように なり、2010年の第33回大会からは多くのチームが双胴船もし くは三胴船を採用し、異次元の技術革新船が生まれました。

現在は、船の形状は航空力学を取り入れて、メインのセール (帆)は、それまでの布1枚の構造から、中に翼断面のフレー ムを持つ翼構造/ウイングセールになり、風を受けるだけでは なく、飛行機の揚力と同じようにウイングとフラップを通して風 を流すことによって、そこに発生する運動力を推進力に変換し ており、実際に吹いている風速よりも3倍もの速い速度で帆走 可能となりました。単胴船&布帆で戦った2006年の第32回 大会では平均速度が16ノット(時速約30キロ)でしたが、 昨年の2019 SailGPでは50ノット(約100キロ)の猛スピー

### Sale GP について

SailGP は、世界最速(時速約 100km)かつ世界最大(全長 50 フィート=約 15m)の「F50」というレース艇を操る 6 つの ナショナルチームが計 5 大会のグランプリシリーズを転戦。最 終戦で優勝賞金約1億円をかけて競うレースです。特徴的なこ とは、全てのチームの艇は『同一デザイン・同一仕様・同一機能』 であるということです。違うのはチームを表す表面化粧やマー キングだけです。ですから、操作する 5 人のクルーの技量によっ て差がつくという熾烈なレースです。

み出すウイングセールの力を最大限に引き出すには、船体の水 中摩擦抵抗を極限まで低くする必要があることから、艇体はカ タマラン艇(双胴船)になり、船底にダガーボードといわれる 角度を可変させる水中翼が取り付けられています。大型のマス トにセールを展開していても船が転覆せず、さらに水流による 揚力で船体を水上に持ち上げ、水の摩擦抵抗を小さくすること を可能としています。

まさしく、海面より上に浮いて猛スピードで滑空しています。 イメージしやすいのは『ジェットホイール=水中翼船』です。空 中に浮いて走ることを『フォイリング』と呼びます。なるべくフォ イリングし続けることで走波抵抗が下がり、スピードが上がり早 く進めます。

船体全体が空中に浮上しながら、右・左に『タック(タッキング)』 (風上に向かって走るためのヨット操法)しながら進み、『ジャ イブ(ジャイビング)』真後ろから風を受けて走るランニングに 近い角度で進んでいるとき、風下方向へ船を回し片側に開いて いるセールを反対側に開く必要があるとき(次のマークターンの 時にどちらから回操するかでジャイブが行われる)などのシーン は、船体設置カメラからの大迫力の映像を見ることができます。