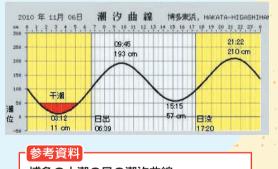

## なぜ、潮干狩りは春~夏頃が良いか?

右記のグラフには、博多東浜における各季節毎の代表的な大潮の日の潮汐曲線、満潮・干潮時刻と潮位、日出・日没時刻を示しています。

博多東浜では、1日に満潮と干潮が各2回ずつあります がその高さや時刻は、日によって、また季節などによって も違いがあります。

春~夏の大潮の日には、昼過ぎから夕方にかけて約3~ 4時間程度潮干狩りを楽しむことができます。

この季節は、気温・水温も上昇しており海辺での遊びに も好条件が揃っています。

これとは反対に、秋~冬にかけては、潮の引きが大きい 時間帯が夜中で、さらに気温・水温ともに 低く、潮干狩りには適していません。

#### 平成22年5月14日(春)

平成22年2月14日(冬)

博名事近 нокото-нтроянтно

日於凸

17.50

22:08

175 cm

9 19 11 12 13 14 15 16 17 18 19 20 21 22 23 9

15:59

32 cm

潮汐曲線

1028

156 cm

. 8

日出

07:02

2010 年 02日 14日

150

位

Ø

1.1.1.1.1.1.1

干部

04:00

10 cm

#### 平成22年11月6日(秋)

#### 博多の大潮の日の潮汐曲線。 赤色の部分が潮干狩りに適した潮です。

| <del> </del>                              | ri.htr | nl    | 神     | P  |    |       |    |    | 広     | 島  |    |                 |    | 宇  | 野             |
|-------------------------------------------|--------|-------|-------|----|----|-------|----|----|-------|----|----|-----------------|----|----|---------------|
| https://www.jma-net.go.jp/usaku/kay       | Η      | 曜日    | 時刻    | Η  | 曜日 | 時刻    | 日  | 曜日 | 時刻    | Η  | 曜日 | 時刻              | H  | 曜日 | 時刻            |
| 瀬戸内エリア                                    | 6      | 水     | 12:11 | 22 | 金  | 12:57 | 6  | 水  | 14:58 | 22 | 金  | 15:33           | 7  | 木  | 17:03         |
| 2020年5月版干潮時刻                              | 7      | 木     | 12:51 | 23 | ±  | 13:30 | 7  | 木  | 15:38 | 23 | ±  | 16:05           | 8  | 金  | 17:39         |
|                                           | 8      | 金     | 13:33 | 24 | 日  | 14:06 | 8  | 金  | 16:16 | 24 | 日  | 16:38           | 23 | ±  | 17:29         |
| 8時~18時 潮位30cm以下                           | 9      | $\pm$ | 14:19 | 25 | 月  | 14:47 | 9  | ±  | 16:55 | 25 | 月  | 17:14           | 24 | 日  | 17:58         |
| 潮干狩りは干潮時刻の前後1時間~1時                        | 10     | 日     | 15:08 | 26 | 火  | 15:32 | 10 | 日  | 17:34 | 26 | 火  | 17:51           |    |    |               |
| 間30分程度が適当と言われています。特に潮工物をに適まるトナキャス工潮の潮位    | 11     | 月     | 16:01 | 27 | 水  | 16:22 |    |    |       |    |    |                 |    |    | 基づいてい         |
| に潮干狩りに適するとされる干潮の潮位<br>が30cm以下になる日を掲載しました。 | 12     | 火     | 16:57 |    |    |       |    |    |       |    |    | )生育状態な<br>等にお問い |    |    | いては、各<br>ださい。 |