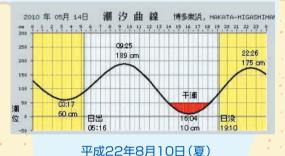

## なぜ、潮干狩りは春~夏頃が良いか?

右記のグラフには、博多東浜における各季節毎の代表的な大潮の日の潮汐曲線、満潮・干潮時刻と潮位、日出・日没時刻を示しています。

博多東浜では、1日に満潮と干潮が各2回ずつあります がその高さや時刻は、日によって、また季節などによって も違いがあります。

春~夏の大潮の日には、昼過ぎから夕方にかけて約3~ 4時間程度潮干狩りを楽しむことができます。

この季節は、気温・水温も上昇しており海辺での遊びに も好条件が揃っています。

これとは反対に、秋~冬にかけては、潮の引きが大きい 時間帯が夜中で、さらに気温・水温ともに 低く、潮干狩りには適していません。

#### 平成22年5月14日(春)

平成22年2月14日(冬)

博名事近 нокото-нтроянтно

日於凸

17.50

22:08

175 cm

9 19 11 12 13 14 15 16 17 18 19 20 21 22 23 9