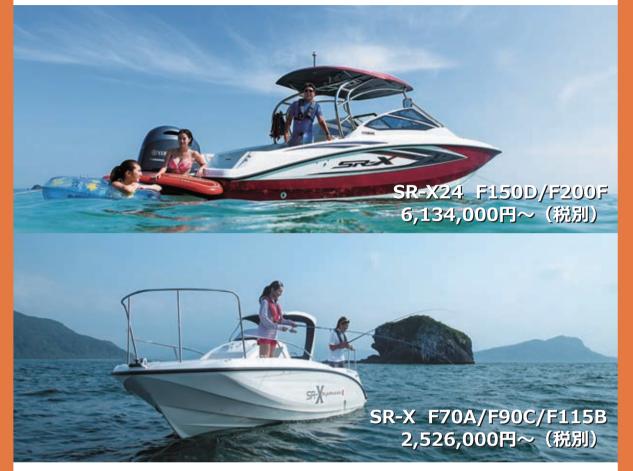

# 海の遊びステーション!SR-Xシリーズ

特徴

トーイング

#### 変幻自在。海の遊びのステーション!※下記の特徴はSR-X24のものです。

スクエアバウ&バウライダーを持つ魅力的で印象的なデザイン。広いフィッシングスペースや10名が座れるシートを確保した 斬新なデッキレイアウト。フィッシングやクルージング、トーイングなど欲張りなオーナーのマリンプレイスタイルによって、 変幻自在にコンバートが可能です。使い方を選ばないこのボートの基本性能の高さは、オーナーの遊び心と イマジネーションを刺激することでしょう。ヤマハSR-X24。「もっと海で遊びたい!」そんな想いに応える一艇です。