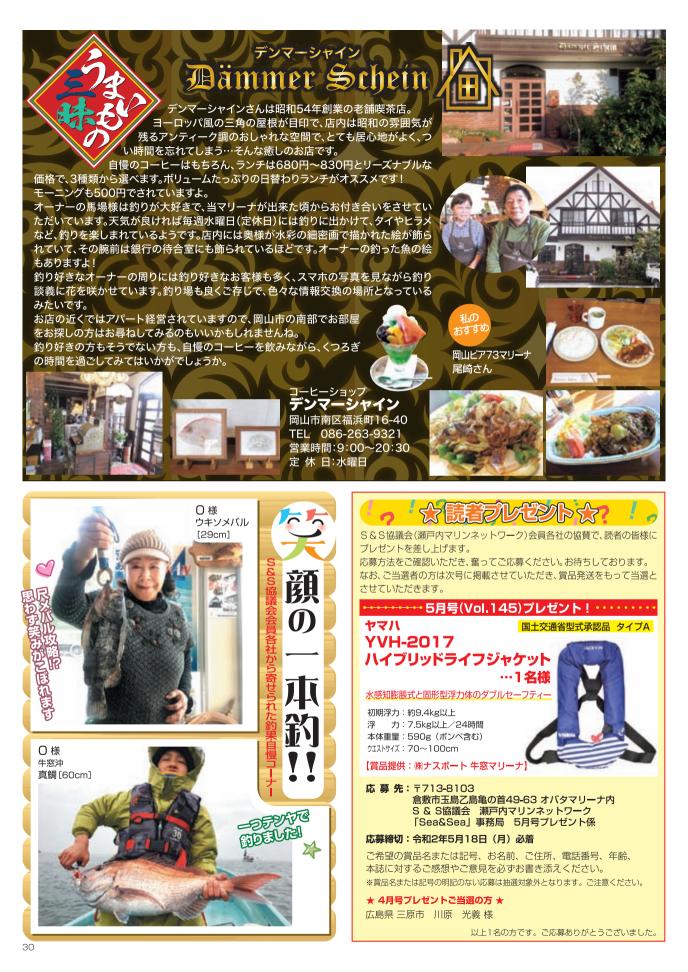

#### 〇表示の価格は税込価格。

瀬戸内では初夏から真夏にかけて、真ダコがよく釣れます。 真ダコを釣るには、一般的にはカニや魚などのエサをタコテンヤに巻き付けてのエサ釣りや、最近はエサいらずで真ダコが沢山釣 れる仕掛けがあるようです。今回はエサ無しで真ダコを釣りに出かけようと思います。 また真ダコには、疲労回復成分のタウリンが含まれています。 今年の夏はボートで、疲労回復やストレス解消に真ダコを釣ってみてはいかがでしょうか!

### ☆☆ 瀬戸内海 真ダコ釣り! / 実践編

#### 4月5日 使用艇 ヤマハ MX-40

中潮 満潮7:57 干潮11:47 天候晴れ 7:00 今回は東へ少し足を延ばして真ダコ狙い で出港です。

8:10 ポイント到着。ここは水深20Mから 10Mと非常に浅く、底は岩や砂利などの甲殻類や 貝類の生息している絶好の真ダコポイント。 周囲は30艇ほどのボートが釣り糸を垂らして、タ コ釣りを始めている。

私たちも仕掛けを準備し、スタートフィッシングです。

今回はタコ釣り用のエギを使用して、タコを釣っていきたいと思います。

私が昔、初めてタコを釣った時は、タコテンヤに石ガニやキスなどの餌をワイヤーでぐ るぐる巻きにして付けて釣ったものですが、最近ではエサを付けずにエギで釣るのが主 流で、つくづくタコ釣りの仕掛けも進化していると感心してしまいます。(笑)

8:20 仕掛けを底まで落とし、固めの竿でボトムを小刻みに上下に誘っていきます。 真ダコが釣れる時は、大抵少し仕掛けが重たくなり、最初は違和感の様な感じが手に感 じ取れます。少し違和感を感じたときに、強めに合わせを入れます。ここの感覚を掴む ことが一番重要で、のちの釣果に影響してきます。

8:25 本日初のマダコヒット! 少し合わせて、ラインを緩めないようにリールを 巻きます。(ここで仕掛けと竿までのラインを緩めてしまうと、真ダコ用の仕掛けの針 には返しがないので、バレてしまうので気を付けよう!)

そして上がってきたのは1.5キロ級の良型の真ダコでした。

最後は夕モで、本日1ハイ目の真ダコGET! タモを使わずに強引に真ダコを引き抜い ても大丈夫ですが、ミスして船べりに張り付いてしまうと、中々離すのに苦労するので 気をつけよう! 辺りを見渡すと、周りのボートも真ダコをよく上げている。

**9:00** またまた竿が重たくなり、真ダコヒット!! ラインを緩めない様に慎重に リールを巻き、真ダコをタモで素早くすくい、本日2ハイ目GET!! そして釣り上げた 真ダコをよく見ると、生きたカニを抱いたまま上がってきていました!? このカニをエ

> サとして食べているようだ! 次回はや はりテンヤにカニを巻いて釣ってみよう かなと密かに思いながら、イケスに真ダ コを入れます。

> 10:00 この後引き潮が強めに流れ出

し、ピタリと真ダコのアタリが止まってしまう。 早朝、潮止まりで潮の動き始めがよく釣れるようだ。浅場で強く潮が動き出すと、真ダ コもエサを追いかけるどころではないらしい。

12:00 この後1ハイ真ダコを追加した所で、ストップフィッシング。 次回、エサのカニを準備して、再度チャレンジしたいと思います。(笑)

最後に<sup>…</sup> 新型コロナウイルスの流行でみなさんも大変だと思いますが、 **ルール**(政府の方針)、**エチケット**(マスク)、**マナー**(集団行動自粛) を守って、この困難を今一度心を引き締め、乗り切りましょう!

今回の釣果 真ダコ3ハイ

-- 瀬戸内エリアおすすめ船的冬的場情報!!

各地の最新情報は、各釣ショップへお問い合わせください。

| ① 高砂~姫路エリア                                                              | <sup>釣り場</sup> 明石沖     | ポイント目標                   |                                           |  |  |  |
|-------------------------------------------------------------------------|------------------------|--------------------------|-------------------------------------------|--|--|--|
| 魚<br>タイ サイズ                                                             | 30~60cm                | 1~10匹                    | <b>つり具の高砂屋</b><br>TEL (079) 451-5726      |  |  |  |
| 状況<br>タイラバで出船中!!                                                        |                        |                          | FAX (079) 451-5727                        |  |  |  |
| ② 牛窓〜備前エリア                                                              | <sup>釣り場</sup> 牛窓      | ポイント目標 黄島                |                                           |  |  |  |
| 魚<br>カサゴ サイズ                                                            | 20cm前後                 | t<br>10匹位                | <b>桜田釣具店</b><br>TEL (086) 297-5056        |  |  |  |
| 状況<br>小潮回りで満ちを狙う。                                                       |                        |                          | FAX (086) 297-6045                        |  |  |  |
| ③ 玉野エリア                                                                 | <sup>釣り場</sup> 直島、カツラ  | 島 ポイント目標                 |                                           |  |  |  |
| 魚<br>マダイ サイズ                                                            | 30~45cm                | 3~5匹                     | <b>大賀釣具店</b><br>TEL (0863) 32-1370        |  |  |  |
| <del>状況</del><br>タイラバ、タイサビキ。                                            |                        |                          | FAX (0863) 32-1370                        |  |  |  |
| ④ 児島エリア                                                                 | <sup>釣り場</sup> 櫃石島周辺   | ポイント目標                   |                                           |  |  |  |
| 魚<br>マダイ サイズ                                                            | 30~50cm                | 3~10匹                    | Fishingじあい<br>TEL (086) 523-1091          |  |  |  |
| 状況 ・サビキ釣りで釣れています。<br>・タイラバでも少し釣れ出しま                                     | した。                    |                          | FAX (086) 454-7118                        |  |  |  |
| ⑤ 小豆島北部エリア                                                              | 釣り場 千振島・蕪崎港            | 中 ポイント目標                 |                                           |  |  |  |
| 魚<br>マダイ サイズ                                                            | 30~50cm                | 1~3匹                     | トミオカつりぐ<br>TEL (0879) 62-3598             |  |  |  |
| 状況タイラバで狙う。                                                              |                        |                          | FAX (0879) 62-4121                        |  |  |  |
| ⑥ 小豆島南部エリア                                                              | <sup>釣り場</sup> ハナゲ     | ポイント目標 浮き灯台              |                                           |  |  |  |
| 魚<br>メバル<br>サイズ                                                         | 15~27cm                | な 5~20匹                  | <b>フィッシングロマンみずき</b><br>TEL (0879) 82-4618 |  |  |  |
| 状況<br>メバルサビキで夜明け前後に釣                                                    | れる!                    |                          | FAX (0879) 82-4618                        |  |  |  |
| ⑦ 笠岡西エリア                                                                | <sup>釣り場</sup> 梶子島周辺   | ポイント目標                   |                                           |  |  |  |
| 魚<br>キス<br>サイズ                                                          | 20cm前後                 | t<br>20匹前後               | <b>シーポート</b><br>TEL (0865) 62-3369        |  |  |  |
| <ul><li><sup>状況</sup> キ ス: 笠岡諸島、釣れ始め。</li><li>メバル:高島周辺、20cm前後</li></ul> | 名古屋<br>、5~10匹。         | 7グ:小手島西側で20~25cm、10~15匹。 | FAX (0865) 62-3369                        |  |  |  |
| ⑧ 呉~川尻エリア                                                               | <sup>釣り場</sup> 呉市蒲刈町周辺 | 辺 ポイント目標                 |                                           |  |  |  |
| 魚 メバル サイズ<br>ホゴ                                                         | 15~20cm 匹数             | <sup>姓</sup> 1人 20~30匹   | <b>あけぼの釣具 川尻店</b><br>TEL (0823) 87-5080   |  |  |  |
| 状況<br>まだ小振りが多いです。                                                       |                        |                          | FAX (0823) 87-5080                        |  |  |  |
| ⑨ 広島エリア                                                                 | 釣り場 廿日市沖               | ポイント目標                   |                                           |  |  |  |
| 魚<br>カレイ サイズ                                                            | 18cm位 匹数               | <sup>x</sup> 1人 2~4枚     | パゴス本店<br>TEL (082) 879-1830               |  |  |  |
| 状況<br>底をしっかりとって、はわせる                                                    | ようにすると、食いが良い。          | ようです。                    | FAX (082) 879-1830                        |  |  |  |
| ⑩ 高松エリア                                                                 | 釣り場 小槌島                | ポイント目標                   |                                           |  |  |  |
| 魚<br>カサゴ サイズ                                                            | 20cm前後                 | 20~40匹                   | <b>岸本釣具商会</b><br>TEL (087) 851-4517       |  |  |  |
| 状況<br>エサ:イカナゴ、胴突仕掛を使                                                    | 用する。                   |                          | FAX (087) 821-5248                        |  |  |  |
| ① 新居浜~四国中央エリア                                                           | 2 釣り場 新居浜沖             | ポイント目標                   |                                           |  |  |  |
| 魚<br>アジ サイズ                                                             | ~30cm                  | <sup>t</sup> ~20匹        | <b>佐々木商会</b><br>TEL (0897) 34-5266        |  |  |  |
| <b>状況</b><br>サビキ釣りで短時間で釣れるそ                                             | うです。                   |                          | FAX (0897) 32-4751                        |  |  |  |