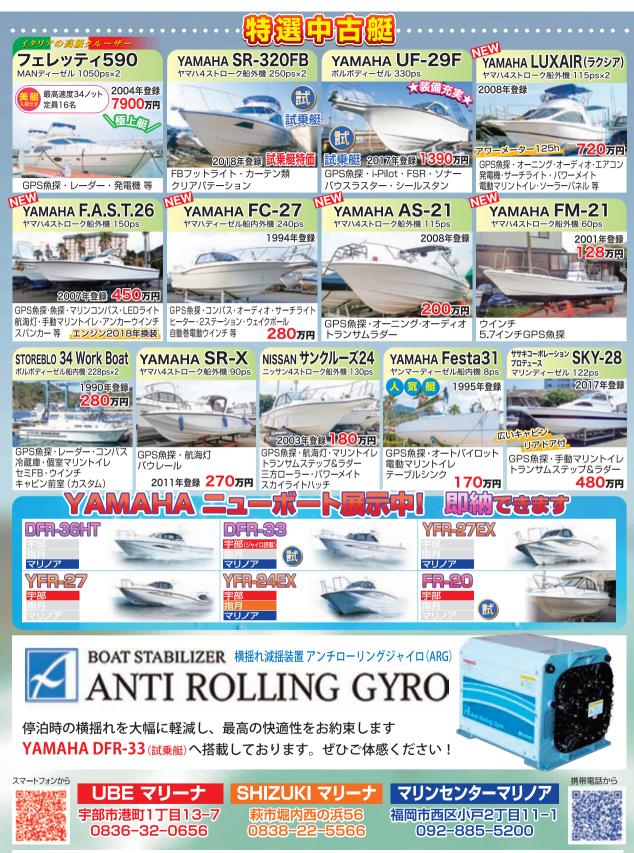

# 海の遊びステーション!SR-Xシリーズ

特徴

トーイング

#### 変幻自在。海の遊びのステーション!※下記の特徴はSR-X24のものです。

スクエアバウ&バウライダーを持つ魅力的で印象的なデザイン。広いフィッシングスペースや10名が座れるシートを確保した 斬新なデッキレイアウト。フィッシングやクルージング、トーイングなど欲張りなオーナーのマリンプレイスタイルによって、 変幻自在にコンバートが可能です。使い方を選ばないこのボートの基本性能の高さは、オーナーの遊び心と イマジネーションを刺激することでしょう。ヤマハSR-X24。「もっと海で遊びたい!」そんな想いに応える一艇です。

ご試乗やお見積もりをお求めの際は近隣のヤマハ取扱店まで お気軽にお問い合わせください。丁寧にご対応させていただ きます。