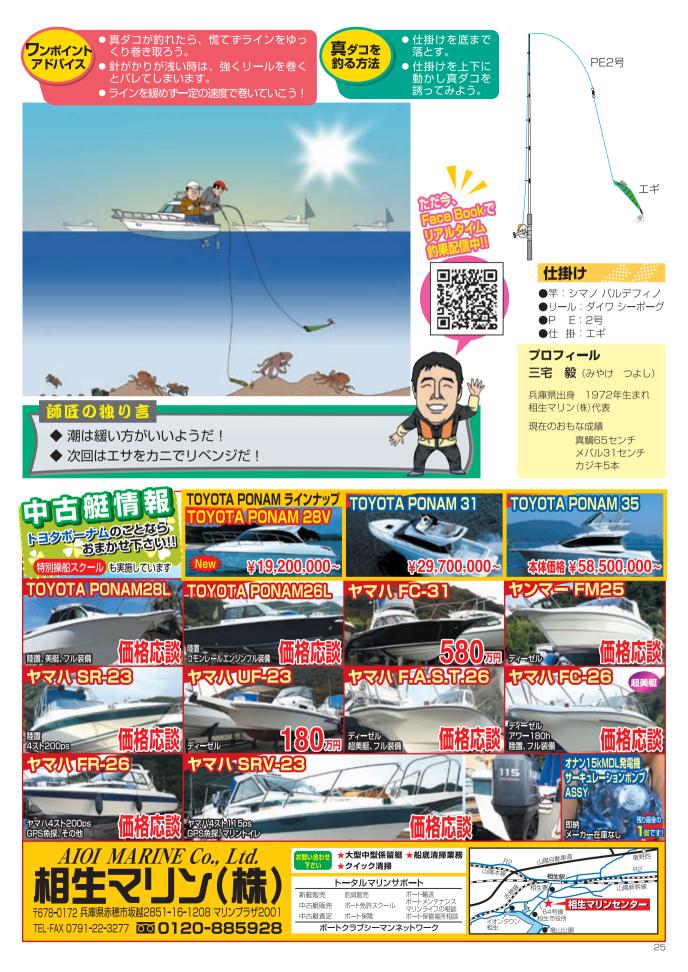

### ☆☆ 瀬戸内海 真ダコ釣り! / 実践編

#### 4月5日 使用艇 ヤマハ MX-40

中潮 満潮7:57 干潮11:47 天候晴れ 7:00 今回は東へ少し足を延ばして真ダコ狙い で出港です。

8:10 ポイント到着。ここは水深20Mから 10Mと非常に浅く、底は岩や砂利などの甲殻類や 貝類の生息している絶好の真ダコポイント。 周囲は30艇ほどのボートが釣り糸を垂らして、タ コ釣りを始めている。

私たちも仕掛けを準備し、スタートフィッシングです。

今回はタコ釣り用のエギを使用して、タコを釣っていきたいと思います。

私が昔、初めてタコを釣った時は、タコテンヤに石ガニやキスなどの餌をワイヤーでぐ るぐる巻きにして付けて釣ったものですが、最近ではエサを付けずにエギで釣るのが主 流で、つくづくタコ釣りの仕掛けも進化していると感心してしまいます。(笑)

8:20 仕掛けを底まで落とし、固めの竿でボトムを小刻みに上下に誘っていきます。 真ダコが釣れる時は、大抵少し仕掛けが重たくなり、最初は違和感の様な感じが手に感 じ取れます。少し違和感を感じたときに、強めに合わせを入れます。ここの感覚を掴む ことが一番重要で、のちの釣果に影響してきます。

8:25 本日初のマダコヒット! 少し合わせて、ラインを緩めないようにリールを 巻きます。(ここで仕掛けと竿までのラインを緩めてしまうと、真ダコ用の仕掛けの針 には返しがないので、バレてしまうので気を付けよう!)

そして上がってきたのは1.5キロ級の良型の真ダコでした。

最後は夕モで、本日1ハイ目の真ダコGET! タモを使わずに強引に真ダコを引き抜い ても大丈夫ですが、ミスして船べりに張り付いてしまうと、中々離すのに苦労するので 気をつけよう! 辺りを見渡すと、周りのボートも真ダコをよく上げている。

**9:00** またまた竿が重たくなり、真ダコヒット!! ラインを緩めない様に慎重に リールを巻き、真ダコをタモで素早くすくい、本日2ハイ目GET!! そして釣り上げた 真ダコをよく見ると、生きたカニを抱いたまま上がってきていました!? このカニをエ

> サとして食べているようだ! 次回はや はりテンヤにカニを巻いて釣ってみよう かなと密かに思いながら、イケスに真ダ コを入れます。

> 10:00 この後引き潮が強めに流れ出

し、ピタリと真ダコのアタリが止まってしまう。 早朝、潮止まりで潮の動き始めがよく釣れるようだ。浅場で強く潮が動き出すと、真ダ コもエサを追いかけるどころではないらしい。

12:00 この後1ハイ真ダコを追加した所で、ストップフィッシング。 次回、エサのカニを準備して、再度チャレンジしたいと思います。(笑)

最後に<sup>…</sup> 新型コロナウイルスの流行でみなさんも大変だと思いますが、 **ルール**(政府の方針)、**エチケット**(マスク)、**マナー**(集団行動自粛) を守って、この困難を今一度心を引き締め、乗り切りましょう!

今回の釣果 真ダコ3ハイ

-- 瀬戸内エリアおすすめ船的冬的場情報!!

各地の最新情報は、各釣ショップへお問い合わせください。

| ① 高砂~姫路エリア                                                              | <sup>釣り場</sup> 明石沖     | ポイント目標                   |                                           |  |  |  |
|-------------------------------------------------------------------------|------------------------|--------------------------|-------------------------------------------|--|--|--|
| 魚<br>タイ サイズ                                                             | 30~60cm                | 1~10匹                    | <b>つり具の高砂屋</b><br>TEL (079) 451-5726      |  |  |  |
| 状況<br>タイラバで出船中!!                                                        |                        |                          | FAX (079) 451-5727                        |  |  |  |
| ② 牛窓〜備前エリア                                                              | <sup>釣り場</sup> 牛窓      | ポイント目標 黄島                |                                           |  |  |  |
| 魚<br>カサゴ サイズ                                                            | 20cm前後                 | t<br>10匹位                | <b>桜田釣具店</b><br>TEL (086) 297-5056        |  |  |  |
| 状況<br>小潮回りで満ちを狙う。                                                       |                        |                          | FAX (086) 297-6045                        |  |  |  |
| ③ 玉野エリア                                                                 | <sup>釣り場</sup> 直島、カツラ  | 島 ポイント目標                 |                                           |  |  |  |
| 魚<br>マダイ サイズ                                                            | 30~45cm                | 3~5匹                     | <b>大賀釣具店</b><br>TEL (0863) 32-1370        |  |  |  |
| <del>状況</del><br>タイラバ、タイサビキ。                                            |                        |                          | FAX (0863) 32-1370                        |  |  |  |
| ④ 児島エリア                                                                 | <sup>釣り場</sup> 櫃石島周辺   | ポイント目標                   |                                           |  |  |  |
| 魚<br>マダイ サイズ                                                            | 30~50cm                | 3~10匹                    | Fishingじあい<br>TEL (086) 523-1091          |  |  |  |
| 状況 ・サビキ釣りで釣れています。<br>・タイラバでも少し釣れ出しま                                     | した。                    |                          | FAX (086) 454-7118                        |  |  |  |
| ⑤ 小豆島北部エリア                                                              | 釣り場 千振島・蕪崎港            | 中 ポイント目標                 |                                           |  |  |  |
| 魚<br>マダイ サイズ                                                            | 30~50cm                | 1~3匹                     | トミオカつりぐ<br>TEL (0879) 62-3598             |  |  |  |
| 状況タイラバで狙う。                                                              |                        |                          | FAX (0879) 62-4121                        |  |  |  |
| ⑥ 小豆島南部エリア                                                              | <sup>釣り場</sup> ハナゲ     | ポイント目標 浮き灯台              |                                           |  |  |  |
| 魚<br>メバル<br>サイズ                                                         | 15~27cm                | な 5~20匹                  | <b>フィッシングロマンみずき</b><br>TEL (0879) 82-4618 |  |  |  |
| 状況<br>メバルサビキで夜明け前後に釣                                                    | れる!                    |                          | FAX (0879) 82-4618                        |  |  |  |
| ⑦ 笠岡西エリア                                                                | <sup>釣り場</sup> 梶子島周辺   | ポイント目標                   |                                           |  |  |  |
| 魚<br>キス<br>サイズ                                                          | 20cm前後                 | t<br>20匹前後               | <b>シーポート</b><br>TEL (0865) 62-3369        |  |  |  |
| <ul><li><sup>状況</sup> キ ス: 笠岡諸島、釣れ始め。</li><li>メバル:高島周辺、20cm前後</li></ul> | 名古屋<br>、5~10匹。         | 7グ:小手島西側で20~25cm、10~15匹。 | FAX (0865) 62-3369                        |  |  |  |
| ⑧ 呉~川尻エリア                                                               | <sup>釣り場</sup> 呉市蒲刈町周辺 | 辺 ポイント目標                 |                                           |  |  |  |
| 魚 メバル サイズ<br>ホゴ                                                         | 15~20cm 匹数             | <sup>姓</sup> 1人 20~30匹   | <b>あけぼの釣具 川尻店</b><br>TEL (0823) 87-5080   |  |  |  |
| 状況<br>まだ小振りが多いです。                                                       |                        |                          | FAX (0823) 87-5080                        |  |  |  |
| ⑨ 広島エリア                                                                 | 釣り場 廿日市沖               | ポイント目標                   |                                           |  |  |  |
| 魚<br>カレイ サイズ                                                            | 18cm位 匹数               | <sup>x</sup> 1人 2~4枚     | パゴス本店<br>TEL (082) 879-1830               |  |  |  |
| 状況<br>底をしっかりとって、はわせる                                                    | ようにすると、食いが良い。          | ようです。                    | FAX (082) 879-1830                        |  |  |  |
| ⑩ 高松エリア                                                                 | 釣り場 小槌島                | ポイント目標                   |                                           |  |  |  |
| 魚<br>カサゴ サイズ                                                            | 20cm前後                 | 20~40匹                   | <b>岸本釣具商会</b><br>TEL (087) 851-4517       |  |  |  |
| 状況<br>エサ:イカナゴ、胴突仕掛を使                                                    | 用する。                   |                          | FAX (087) 821-5248                        |  |  |  |
| ① 新居浜~四国中央エリア                                                           | 2 釣り場 新居浜沖             | ポイント目標                   |                                           |  |  |  |
| 魚<br>アジ サイズ                                                             | ~30cm                  | <sup>t</sup> ~20匹        | <b>佐々木商会</b><br>TEL (0897) 34-5266        |  |  |  |
| <b>状況</b><br>サビキ釣りで短時間で釣れるそ                                             | うです。                   |                          | FAX (0897) 32-4751                        |  |  |  |