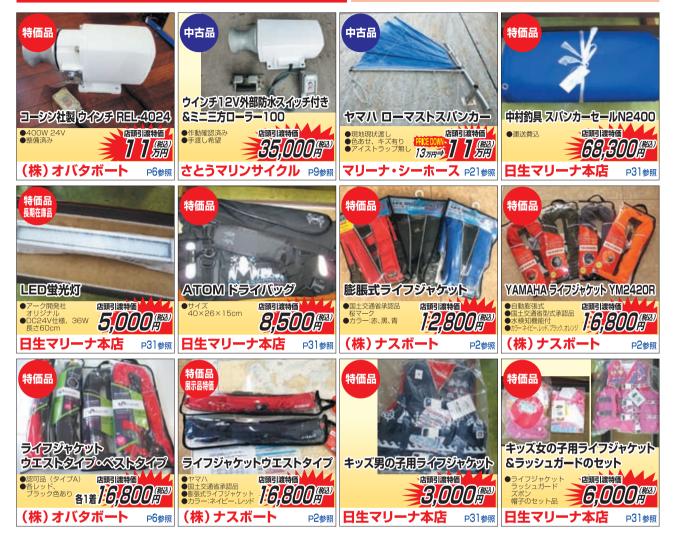

# 🌨 リフレスマリン 特選中古艇情報

#### 〇表示の価格は税込価格。

瀬戸内では初夏から真夏にかけて、真ダコがよく釣れます。 真ダコを釣るには、一般的にはカニや魚などのエサをタコテンヤに巻き付けてのエサ釣りや、最近はエサいらずで真ダコが沢山釣 れる仕掛けがあるようです。今回はエサ無しで真ダコを釣りに出かけようと思います。 また真ダコには、疲労回復成分のタウリンが含まれています。 今年の夏はボートで、疲労回復やストレス解消に真ダコを釣ってみてはいかがでしょうか!