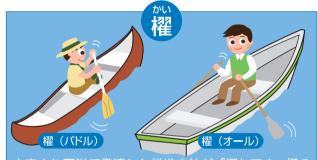

西洋で発達した櫂(オール)と人力で推力を得る点では 似ていますが、その原理は全く異なり水泳のクロールが櫂 とすれば、艪は「魚のひれ」に例えられ、その原理は世界 の技術者が驚いた推進方法なのです。(艪は日本、中国、東 南アジアの一部以外では存在せず、西洋では艪の概念は全 く無いそうです。)

古来より西洋で発達した推進方法が「櫂」です。櫂の 原理は木などのプレートを動かして抗力を発生させ、 その反動で舟を進めます。手だけで使う櫂をパドルと 呼び、船縁に支点を取り付け漕ぐ櫂をオールと呼んで います。