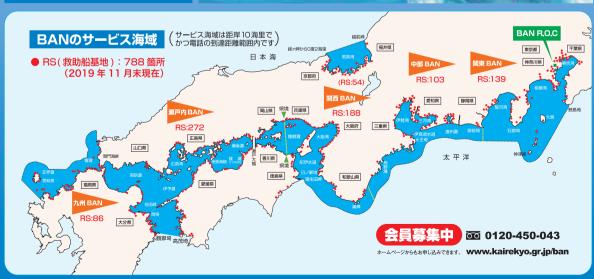

## BAN は、シーマンのための会員制救助システムです

# 要就。假題

BANのレスキューネットワークは、マリーナや海事従業者等の協力によって構成され、24時間365日、乗員の安全をサポートすることを主な業務にしています。

#### 会費例

●5トン未満艇の場合

入会金 10,000 円 年会費 18,000 円

●5トン~20トン未満艇の場合

入会金 10,000 円 年会費 36,000 円

●20トン~40トン未満艇の場合

入会金 10,000 円 年会費 100,000 円

一般財団法人 日本海洋レジャー安全・振興協会 救助事業部 BAN 〒231-0005 神奈川県横浜市中区本町 4-43 A-PLACE 馬車道 9F TEL.045-212-9284 FAX.045-212-9343