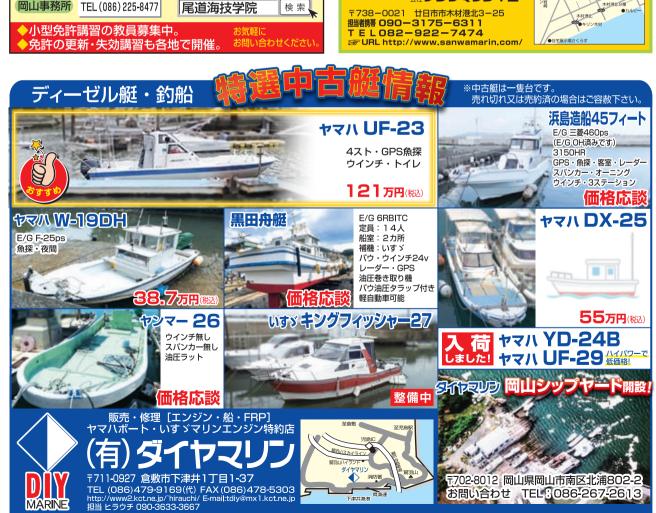

# (株)ナスボート

岡山県瀬戸内市牛窓町牛窓4180 TEL.0869-34-2498 FAX.0869-34-2420 〈営業時間〉9:00~18:00 〈定休日〉毎週火曜日·第3月曜日 http://www.nasu-boat.com E-mail:nasu@nasu-boat.com

TEL.0829-55-3610

FAX.0829-55-0773

〈 第2管区海上保安庁HPより引用 〉

https://www.kaiho.mlit.go.ip/02kanku/vorozuva/pdf/vorozuva17.pdf

## ボート発酵室受験

★一・二級国家試験コース……毎月実施 ・・二級養成コース…2名以上の申し込みで実施 詳しくは当社ホームページをご覧下さい。

岡山ピア73マリーナ

7702-8016 岡山市南区小串1173-2 TEL(086)269-2038