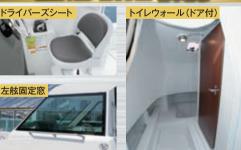

#### LIMITED MODEL 標準仕様一覧 ●アンカーストア ●ハンドグリップ

- ●ウインドウォッシャー
- ●海水こし器
- ●航海灯
- ●敷板(バース)
- ●スイッチパネル
- ●クリート(船首・船尾)
- ●デストロイヤホイール
- ●ドライバーズシート
- ●排気消音弁
- ●排水□キャッフ
- ●バウスプリット
- ●ステッカーレス
  - ●白灯積込

●ハンドレール

●固定窓(左舷) ●ヒューズボックス

●防振ゴム

●油圧操舵機

●油圧チルト

●ワイパー

●リアスライドドア

●トイレウォール(ドア付)

●引き違い窓(右舷)