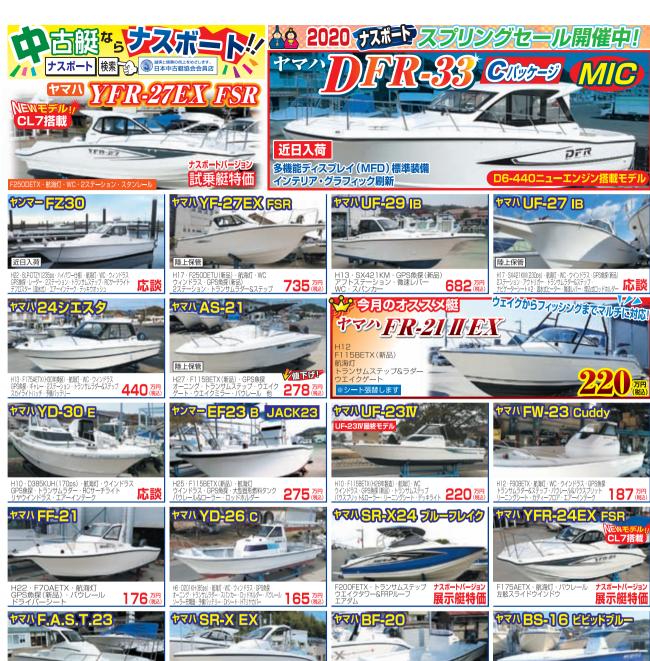

# (株)ナスボート

岡山県瀬戸内市牛窓町牛窓4180 TEL.0869-34-2498 FAX.0869-34-2420 〈営業時間〉9:00~18:00 〈定休日〉毎週火曜日·第3月曜日 http://www.nasu-boat.com E-mail:nasu@nasu-boat.com

TEL.0829-55-3610

FAX.0829-55-0773

〈 第2管区海上保安庁HPより引用 〉

https://www.kaiho.mlit.go.ip/02kanku/vorozuva/pdf/vorozuva17.pdf