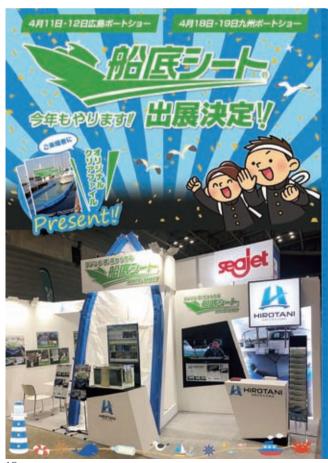

船底に付くフジツボ、貝、藻の掃除にお悩 みの方へ専用の船底シートを作成してい ます。

お客さまの声を反映しながら、未永くご 愛用いただけるように、職人が1点1点心 を込めて作っています。

施工実績1.500隻以上!素材・品質にこ だわり、お客さまのお声をいただいて 日々進化し続けています。

船底シートの他、スパンカー、ボート用オーニングテント、 各種カバーもオーダーメイドで制作します。

# **HROTANI** 有限会社広谷商店

〒710-0806 岡山県倉敷市西阿知西原1389 フリーアクセス:0800-200-7488 (繋がらない場合は086-465-4788) FAX:086-465-5848 MAIL:contact@hirotani.ip 当社は船底カバー船底シートの 製造メーカーです。

お困りのことがありましたら お気軽にご相談ください。 全国のお客さまからのお問い 合わせお待ちしております!

#### 船底シートの特徴

フジツボ・貝・猫の付着を防止。 トップスピードを維持し、世費も約20~30%向上

船底掃除・塗装等、メンテナンスコストの Blif.

3色のカラーバリエーション。 ブルー グリーン ブラック

船形フロート採用で船の出し入れが簡単。 自艇のスペースも確保。

オーダーメイドで各サイズ・エンジンタイプ (船外機・ドライブ・シャフト)対応可能。

燃費の向上でCO』を削減、船底塗装を 行わないので環境保護にも貢献。