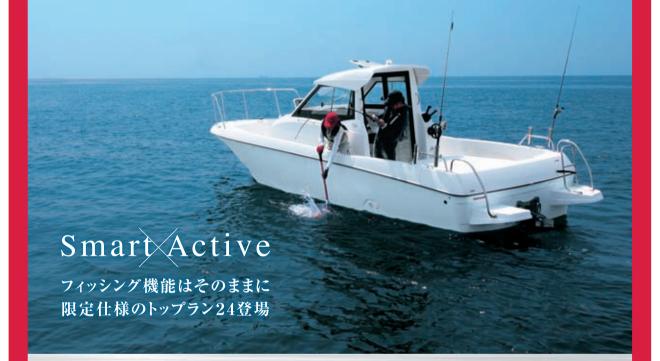

ーニング・夜間航行 魚探・ラダー Mist ファ トランサムステップ 個室トイレ 他

価格応談

印船(田中造船所)

6.18M ヤマハMD25(66馬 夜間航行・スパンカー・屋形



Boar Gallery

## 紫竹原マリ

広島県竹原市吉名町4501-2 





広島市中区南吉島1-1 ボートパーク広島内

TEL:082-207-2686 携帯:080-1912-6392

「グランドプリンスホテル広島」横







YAMAHA 23ルネッサ ヤマハ4ストローク船外機 115ps

2002年登録 200万円

2019年登録

230万円

GPS魚探・ウインチ オーニング・デッキライト

個室トイレ・航海灯 等

YAMAHA BaySports-16 ヤマハ4ストローク船外機 60ps

ほぼ新艇! アワーメーター1h!!

GPS魚探・航海灯・バウレール スタンサイドレール 三連ロッドホルダー×2

2017年登録 マリンディーゼル 122ps 使用時間25h! 広いキャビン・リアドア付 GPS魚探・手動マリントイレ トランサムステップ&ラダー

1990年登録 ヤマハディーゼル 40ps

**480**лн



マリノア

マリノア



航海灯

**YFR-27** 

FR-20

60万円



スマートフォンから



宇部市港町1丁目13-7 0836-32-0656

萩市堀内西の浜56

SHIZUKI マリーナ

福岡市西区小戸2丁目11-1 092-885-5200

マリンセンターマリノア





株式会社ササキコーポレーション

**★ボート免許講習 ★レンタルボート ★中古買取** 









YANMAR

# Diesel Fishing Boat FX24EZ LIMITED MODEL







#### LIMITED MODEL 標準仕様



#### LIMITED MODEL 標準仕様一覧 ●アンカーストア ●ハンドグリップ

- ●ウインドウォッシャー
- ●海水こし器
- ●航海灯
- ●敷板(バース)
- ●スイッチパネル
- ●クリート(船首・船尾)
- ●デストロイヤホイール
- ●ドライバーズシート
- ●排気消音弁
- ●排水□キャッフ
- ●バウスプリット
- ●ステッカーレス
  - ●白灯積込

●ハンドレール

●固定窓(左舷) ●ヒューズボックス

●防振ゴム

●油圧操舵機

●油圧チルト

●ワイパー

●リアスライドドア

●トイレウォール(ドア付)

●引き違い窓(右舷)



# FX24EZ.LT

力一希望小売価格(限定沿海仕様):6,032,400円(税別)

型式:FX24EZ.LTD 全長×全幅×全深:7.47×2.52×1.23(m)

総トン数:5G/T未満 最大搭載人員:7名 免許資格:2級以上 航行区域:限定沿海 搭載エンジン/出力:4JH3-DTZAY/84.6kW(115PS)

掲載している写真は、艤装品、オプション類などを装備して撮影しています。

- 仕様には改良などにより、予告なく変更することがあります。
- 品に関するお問い合わせは… ヤンマー舶用システム株式会社 広島支店 TEL.082-923-4136









E-mail:info@toyo-marin.jp URL:www.toyo-marin.jp



福山市新涯町2-29-18

TEL.084-954-2501

FAX.084-954-1022

ではいた。 で間灯・ウインチ・GPS&魚探・テント スパンカー

# 価格応談 検査受け渡し

福山港

福山銀馬場

運動公園 陸上競技場

マークルーザ