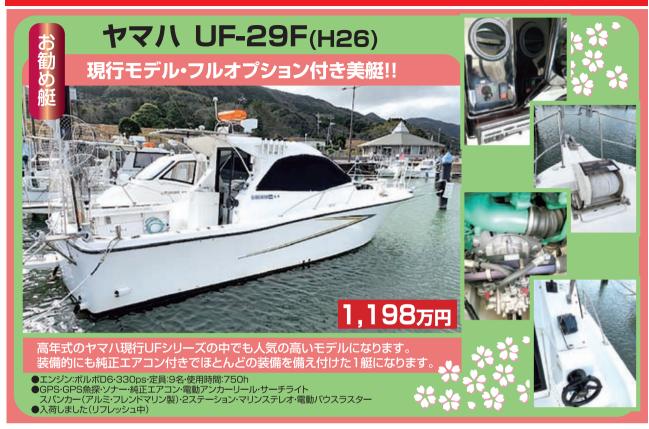

#### ヤマハFR-25

スズキ4スト(200馬力)140HRS エンジン乗せ換え後は陸上保管 オーニング・夜間航行 魚探・ラダー Mist ファ トランサムステップ 個室トイレ 他

価格応談

印船(田中造船所)

6.18M ヤマハMD25(66馬 夜間航行・スパンカー・屋形

Boar Gallery