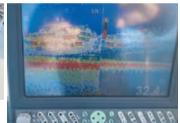

7:30 ポイント到着。ここは小豆島、例年真鯛がよく釣れる、水深 40Mから30Mのポイントで、近くには灯台があるポイント。

他の1艇は、もう少し南のポイントへ、二手に分かれての釣行です。 すでに10艇ほどが釣り糸を垂らしている。我々も魚探をみながら、魚 探の反応の良い所で仕掛けを準備し、スタートフィッシング!

8:00 魚探の反応は良いのだが、映っているのはベイトだけのよう で、釣れそうな雰囲気が全く無いので、少しボートを走らせ、第2ポ イントへ。先ほどのポイントよりも更に魚探の反応が良く、ベイトの

10:00 第3ポイント到着。ここもボートがすでに15から20艇、真鯛狙いで時 合いが来るのを頑張って待っているようだ。

11:00 しかし第3ポイントで1時間ほど粘るも、周りのボートもまったく釣れ ていない様子です。

魚探にはベイトや真鯛らしき反応が見受けられるが、真鯛のスイッチが水温のせい で入らないようだ。

12:45 今回は真鯛が上がらず、『爆・釣・会』も消化不良気味ですが、次回は 必ず真鯛を釣るぞと心に刻みストップフィッシング。