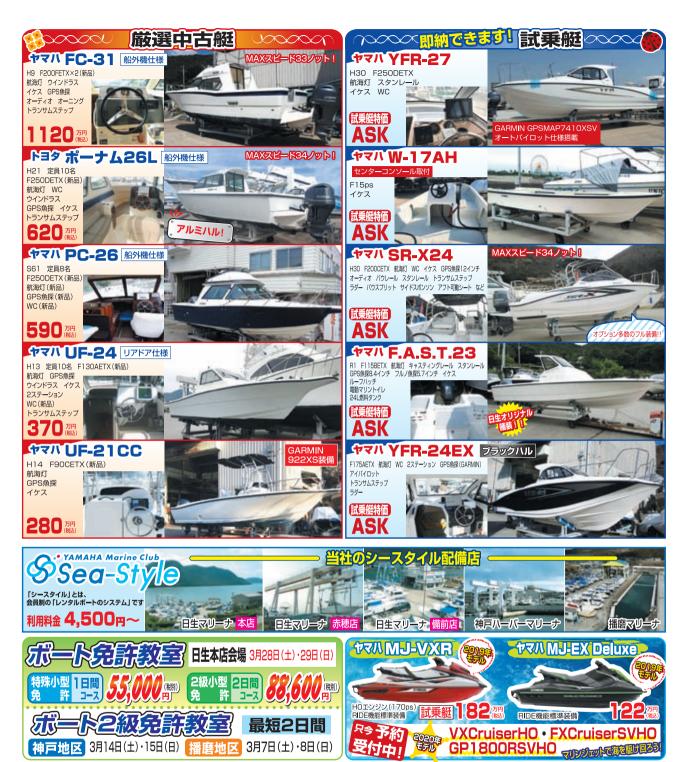

#### ヤマハFR-25

スズキ4スト(200馬力)140HRS エンジン乗せ換え後は陸上保管 オーニング・夜間航行 魚探・ラダー Mist ファ トランサムステップ 個室トイレ 他

価格応談

印船(田中造船所)

6.18M ヤマハMD25(66馬 夜間航行・スパンカー・屋形

Boar Gallery

## 紫竹原マリ

広島県竹原市吉名町4501-2 

広島市中区南吉島1-1 ボートパーク広島内

TEL:082-207-2686 携帯:080-1912-6392

「グランドプリンスホテル広島」横

YAMAHA 23ルネッサ ヤマハ4ストローク船外機 115ps

2002年登録 200万円

2019年登録

230万円

GPS魚探・ウインチ オーニング・デッキライト

個室トイレ・航海灯 等

YAMAHA BaySports-16 ヤマハ4ストローク船外機 60ps

ほぼ新艇! アワーメーター1h!!

GPS魚探・航海灯・バウレール スタンサイドレール 三連ロッドホルダー×2

2017年登録 マリンディーゼル 122ps 使用時間25h! 広いキャビン・リアドア付 GPS魚探・手動マリントイレ トランサムステップ&ラダー

1990年登録 ヤマハディーゼル 40ps

**480**лн

マリノア

マリノア

航海灯

**YFR-27** 

FR-20

60万円

# 価格応談 検査受け渡し

福山港

福山銀馬場

運動公園 陸上競技場

マークルーザー250馬力(新品) 夜間灯・GPS&魚探・オーニング トランサムステップ&ラダー

マークルーザー150馬力IN/OUT4ストガソリン 夜間灯・トランサムステップ&ラダー ウエイクアーチ・テント

ヤンマーディーゼル58馬力ドライフ 夜間灯・イケス・テント 次回検査:令和3年6月

#### C 75 0800-200-7488 Email:contact@hirotani.jp URL: http://hirotani.jp/

イスズ KF(キングフィッシャー) 27 4801-TO

スズキ4スト船外機 60ps(H26製)

クレーン付牡蠣船

130 万円

価格応談

その他にも、在庫艇ございます。また、ご要望の船がございましたらお探し致します。 中古エンジン買い取ります!! お気軽にご相談ください。 買取 委託 廃船処理

# (株)ナスボート

岡山県瀬戸内市牛窓町牛窓4180 TEL.0869-34-2498 FAX.0869-34-2420 〈営業時間〉9:00~18:00 〈定休日〉毎週火曜日·第3月曜日 http://www.nasu-boat.com E-mail:nasu@nasu-boat.com

TEL.0829-55-3610

FAX.0829-55-0773

〈 第2管区海上保安庁HPより引用 〉

https://www.kaiho.mlit.go.ip/02kanku/vorozuva/pdf/vorozuva17.pdf