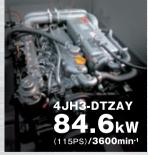

# FX24EZ.LT

力一希望小売価格(限定沿海仕様):6,032,400円(税別)

型式:FX24EZ.LTD 全長×全幅×全深:7.47×2.52×1.23(m)

総トン数:5G/T未満 最大搭載人員:7名 免許資格:2級以上 航行区域:限定沿海 搭載エンジン/出力:4JH3-DTZAY/84.6kW(115PS)

掲載している写真は、艤装品、オプション類などを装備して撮影しています。

- 仕様には改良などにより、予告なく変更することがあります。
- 品に関するお問い合わせは… ヤンマー舶用システム株式会社 広島支店 TEL.082-923-4136