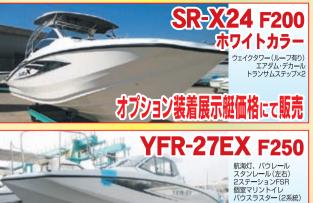

#### ヤマハFR-25

スズキ4スト(200馬力)140HRS エンジン乗せ換え後は陸上保管 オーニング・夜間航行 魚探・ラダー Mist ファ トランサムステップ 個室トイレ 他

価格応談

印船(田中造船所)

6.18M ヤマハMD25(66馬 夜間航行・スパンカー・屋形

Boar Gallery

## 紫竹原マリ

広島県竹原市吉名町4501-2 

広島市中区南吉島1-1 ボートパーク広島内

TEL:082-207-2686 携帯:080-1912-6392

「グランドプリンスホテル広島」横

YAMAHA 23ルネッサ ヤマハ4ストローク船外機 115ps

2002年登録 200万円

2019年登録

230万円

GPS魚探・ウインチ オーニング・デッキライト

個室トイレ・航海灯 等

YAMAHA BaySports-16 ヤマハ4ストローク船外機 60ps

ほぼ新艇! アワーメーター1h!!

GPS魚探・航海灯・バウレール スタンサイドレール 三連ロッドホルダー×2

2017年登録 マリンディーゼル 122ps 使用時間25h! 広いキャビン・リアドア付 GPS魚探・手動マリントイレ トランサムステップ&ラダー