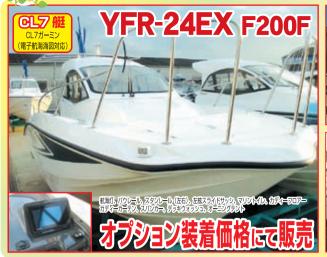

# Diesel Fishing Boat FX24EZ LIMITED MODEL

#### LIMITED MODEL 標準仕様

#### LIMITED MODEL 標準仕様一覧 ●アンカーストア ●ハンドグリップ

- ●ウインドウォッシャー
- ●海水こし器
- ●航海灯
- ●敷板(バース)
- ●スイッチパネル
- ●クリート(船首・船尾)
- ●デストロイヤホイール
- ●ドライバーズシート
- ●排気消音弁
- ●排水□キャッフ
- ●バウスプリット
- ●ステッカーレス
  - ●白灯積込

●ハンドレール

●固定窓(左舷) ●ヒューズボックス

●防振ゴム

●油圧操舵機

●油圧チルト

●ワイパー

●リアスライドドア

●トイレウォール(ドア付)

●引き違い窓(右舷)

# FX24EZ.LT

力一希望小売価格(限定沿海仕様):6,032,400円(税別)

型式:FX24EZ.LTD 全長×全幅×全深:7.47×2.52×1.23(m)

総トン数:5G/T未満 最大搭載人員:7名 免許資格:2級以上 航行区域:限定沿海 搭載エンジン/出力:4JH3-DTZAY/84.6kW(115PS)

掲載している写真は、艤装品、オプション類などを装備して撮影しています。

- 仕様には改良などにより、予告なく変更することがあります。
- 品に関するお問い合わせは… ヤンマー舶用システム株式会社 広島支店 TEL.082-923-4136