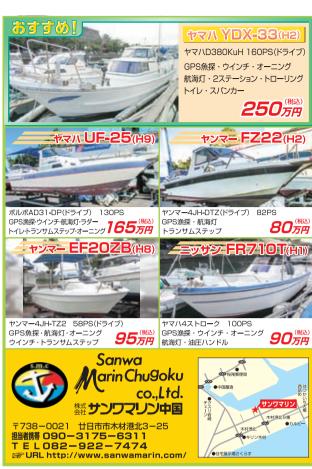

#### ヤマハFR-25

スズキ4スト(200馬力)140HRS エンジン乗せ換え後は陸上保管 オーニング・夜間航行 魚探・ラダー Mist ファ トランサムステップ 個室トイレ 他

価格応談

印船(田中造船所)

6.18M ヤマハMD25(66馬 夜間航行・スパンカー・屋形

Boar Gallery

## 紫竹原マリ

広島県竹原市吉名町4501-2 

広島市中区南吉島1-1 ボートパーク広島内

TEL:082-207-2686 携帯:080-1912-6392

「グランドプリンスホテル広島」横

YAMAHA 23ルネッサ ヤマハ4ストローク船外機 115ps

2002年登録 200万円

2019年登録

230万円

GPS魚探・ウインチ オーニング・デッキライト

個室トイレ・航海灯 等

YAMAHA BaySports-16 ヤマハ4ストローク船外機 60ps

ほぼ新艇! アワーメーター1h!!

GPS魚探・航海灯・バウレール スタンサイドレール 三連ロッドホルダー×2

2017年登録 マリンディーゼル 122ps 使用時間25h! 広いキャビン・リアドア付 GPS魚探・手動マリントイレ トランサムステップ&ラダー

1990年登録 ヤマハディーゼル 40ps

**480**лн

マリノア

マリノア

航海灯

**YFR-27** 

FR-20

60万円