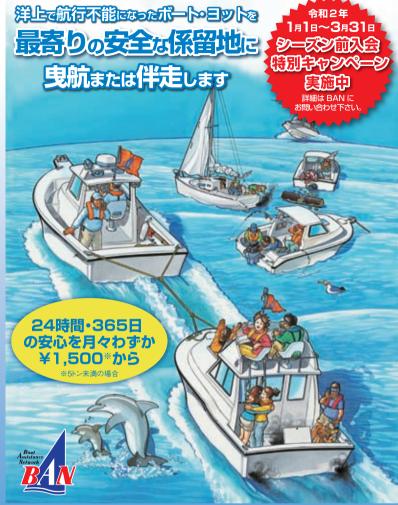

## BAN は、シーマンのための会員制救助システムです

# 要就。假題

BANのレスキューネットワークは、マリーナや海事従業者等の協力によって構成され、24時間365日、乗員の安全をサポートすることを主な業務にしています。

#### 会費例

●5トン未満艇の場合

入会金 10,000 円 年会費 18,000 円

●5トン~20トン未満艇の場合

入会金 10,000 円 年会費 36,000 円

●20トン~40トン未満艇の場合

入会金 10,000 円 年会費 100,000 円

一般財団法人 日本海洋レジャー安全・振興協会 救助事業部 BAN 〒231-0005 神奈川県横浜市中区本町 4-43 A-PLACE 馬車道 9F TEL.045-212-9284 FAX.045-212-9343