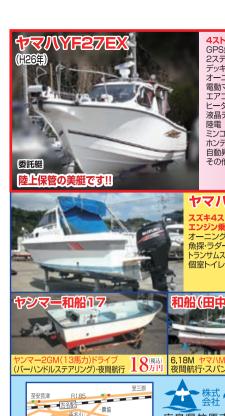

#### ヤマハFR-25

スズキ4スト(200馬力)140HRS エンジン乗せ換え後は陸上保管 オーニング・夜間航行 魚探・ラダー Mist ファ トランサムステップ 個室トイレ 他

価格応談

印船(田中造船所)

6.18M ヤマハMD25(66馬 夜間航行・スパンカー・屋形

Boar Gallery