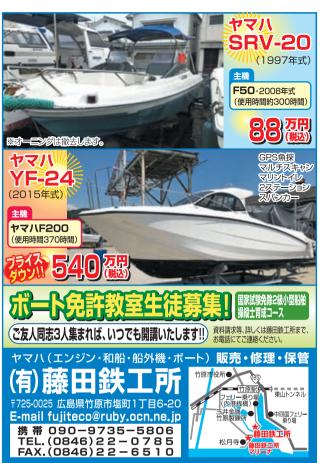

#### ヤマハFR-25

スズキ4スト(200馬力)140HRS エンジン乗せ換え後は陸上保管 オーニング・夜間航行 魚探・ラダー Mist ファ トランサムステップ 個室トイレ 他

価格応談

印船(田中造船所)

6.18M ヤマハMD25(66馬 夜間航行・スパンカー・屋形

Boar Gallery

## 紫竹原マリ

広島県竹原市吉名町4501-2 

広島市中区南吉島1-1 ボートパーク広島内

TEL:082-207-2686 携帯:080-1912-6392

「グランドプリンスホテル広島」横

YAMAHA 23ルネッサ ヤマハ4ストローク船外機 115ps

2002年登録 200万円

2019年登録

230万円

GPS魚探・ウインチ オーニング・デッキライト

個室トイレ・航海灯 等

YAMAHA BaySports-16 ヤマハ4ストローク船外機 60ps

ほぼ新艇! アワーメーター1h!!

GPS魚探・航海灯・バウレール スタンサイドレール 三連ロッドホルダー×2

2017年登録 マリンディーゼル 122ps 使用時間25h! 広いキャビン・リアドア付 GPS魚探・手動マリントイレ トランサムステップ&ラダー

1990年登録 ヤマハディーゼル 40ps

**480**лн

マリノア

マリノア

航海灯

**YFR-27** 

FR-20

60万円