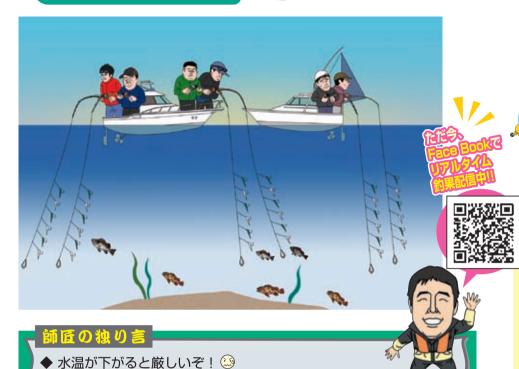

## No.141 • 瀬戸内海 40フィート2艇で釣ーリング 真鯛を狙う!

瀬戸内海では1年を诵して真鯛がよく釣れます。

真冬では水温が低く小魚などのベイトはあまりいないので、イカナゴの新子などが回遊してくる春先まで真鯛は海苔など の海草や甲殻類などを食べているようです。

この時期の真鯛釣りの仕掛けは、海苔の色に近い黄色などの鯖皮の仕掛けがよく釣れると言われています。

水温の低い時の仕掛けの動かし方は、超スロ一巻きやフォールが良いでしょう。

よく釣れるサビキの動かし方は、試行錯誤してコツをつかめば、本当に簡単に真鯛を釣り上げる事が出来ます。皆さんも これからの季節、だんだん真鯛が釣れるようになってくるので、ボートフィッシングを極め、楽しく真鯛を釣りましょう! そして釣った真鯛は、刺身や焼き物、煮付けなど、美味しく調理していただきましょう。

## / | 瀬戸内海 ボート2艇で釣ーリング/実践編

2月11日 使用艇 YAMAHA FG-40 & YAMAHA MX-40

中潮 干潮5:59 満潮13:06

6:30 出航。今回は40フィート2艇で仲良く出航です。

狙う魚種は真冬の真鯛を中心に、メバルやアコウ、ガシラなどを釣っ ていきたいと思います。ここ数日気温が急激に下がり、海水温が低く なってしまったので、海中のコンディションはイマイチですが、チー ム名『爆·約·会』! の名にかけて、果して爆約はあるのでしょうか? 期待に胸膨らませての早朝は日の出前からの出航です。

7:30 ポイント到着。ここは小豆島、例年真鯛がよく釣れる、水深 40Mから30Mのポイントで、近くには灯台があるポイント。

他の1艇は、もう少し南のポイントへ、二手に分かれての釣行です。 すでに10艇ほどが釣り糸を垂らしている。我々も魚探をみながら、魚 探の反応の良い所で仕掛けを準備し、スタートフィッシング!

8:00 魚探の反応は良いのだが、映っているのはベイトだけのよう で、釣れそうな雰囲気が全く無いので、少しボートを走らせ、第2ポ イントへ。先ほどのポイントよりも更に魚探の反応が良く、ベイトの

中に少し大きめの魚もエコーの中に混じっている。 8:30 ようやく本日左舷後方で初ヒット! 竿先をFBから確認すると、竿はかなり撓って

いるが、真鯛特有の三段引きではないので、真鯛ではなさそうだ。しかし竿の曲がりが大きいので、型は良さそうです。しばらく して上がってきたのは良型のメバルでした。

本命の真鯛ではなかったのですが、ようやく1匹釣れたので船上の爆釣会メンバー、テンション上がってきました。(笑)

8:45 ヒット! 今度は右舷後方で竿先が曲がり、グイグイ引いている。

…が引き方が強烈ではないので、メバルの引きのようだ。そして上がってきたのは矢張りメバルでした。

しかし本命が釣れなくとも、イケスが賑やかになって行くと嬉しいものです。本命の真鯛ではないですが、 最近メバルの値段も高騰して良型のメバルは庶民の口には入らなくなっているとの事。(御近所の奥様 談)

ここで、他の一艇へTELし、釣果状況を確認すると、魚影はあるものの未だに1匹 も釣れてないとの事。今日は水温の影響をもろに食らって厳しい釣りになりそうです。 ここは真鯛がいないみたいなので、先週75センチの真鯛が上がったポイントへまた また移動。

10:00 第3ポイント到着。ここもボートがすでに15から20艇、真鯛狙いで時 合いが来るのを頑張って待っているようだ。

11:00 しかし第3ポイントで1時間ほど粘るも、周りのボートもまったく釣れ ていない様子です。

魚探にはベイトや真鯛らしき反応が見受けられるが、真鯛のスイッチが水温のせい で入らないようだ。

12:45 今回は真鯛が上がらず、『爆・釣・会』も消化不良気味ですが、次回は 必ず真鯛を釣るぞと心に刻みストップフィッシング。

今回の釣果 メバル3匹 ガシラ3匹 🗯

釣る方法

- 魚探で群れを探そう。
- ◆ 仕掛けを底まで落としゆっくり 巻き上げよう。
- フォールで誘ってみよう。

ワンポイントアドバイス

食いが悪い時はハリスを 細くしてみよう。