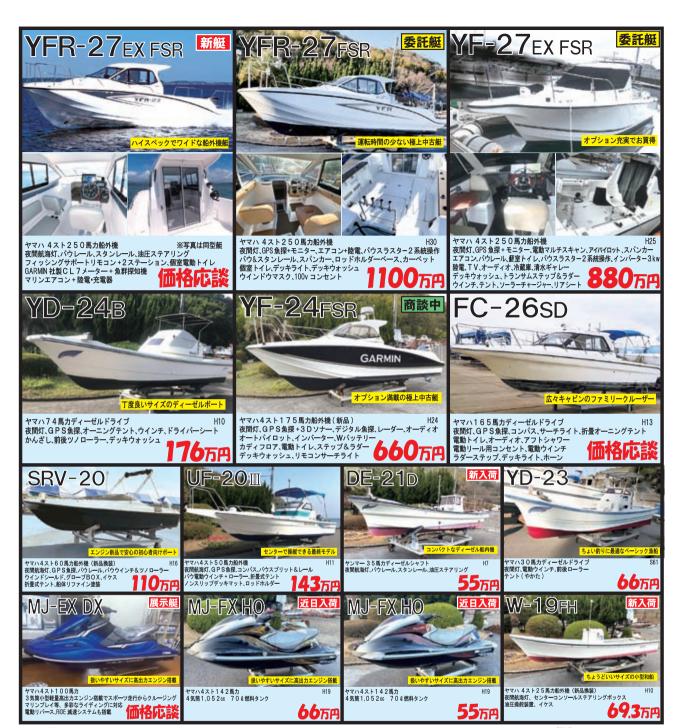

#### ヤマハFR-25

スズキ4スト(200馬力)140HRS エンジン乗せ換え後は陸上保管 オーニング・夜間航行 魚探・ラダー Mist ファ トランサムステップ 個室トイレ 他

価格応談

印船(田中造船所)

6.18M ヤマハMD25(66馬 夜間航行・スパンカー・屋形

Boar Gallery

## 紫竹原マリ

広島県竹原市吉名町4501-2 

広島市中区南吉島1-1 ボートパーク広島内

TEL:082-207-2686 携帯:080-1912-6392

「グランドプリンスホテル広島」横

YAMAHA 23ルネッサ ヤマハ4ストローク船外機 115ps

2002年登録 200万円

2019年登録

230万円

GPS魚探・ウインチ オーニング・デッキライト

個室トイレ・航海灯 等

YAMAHA BaySports-16 ヤマハ4ストローク船外機 60ps

ほぼ新艇! アワーメーター1h!!

GPS魚探・航海灯・バウレール スタンサイドレール 三連ロッドホルダー×2

2017年登録 マリンディーゼル 122ps 使用時間25h! 広いキャビン・リアドア付 GPS魚探・手動マリントイレ トランサムステップ&ラダー

1990年登録 ヤマハディーゼル 40ps

**480**лн

マリノア

マリノア

航海灯

**YFR-27** 

FR-20

60万円