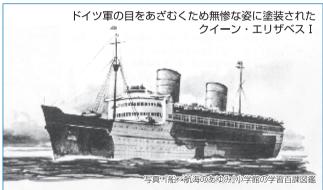

今回はこの初代クイーン・エリザベスの話をしたいと 思います。

写真:飛鳥クルーズ公式HP 世界のクルーズカタログ(㈱クルーズプラネット

イギリス皇后が名付けた「クイーン・エリザベス 号」は、当時の最先端技術で建造され世界最大の客 船として華やかな生涯が約束されていました。とこ ろが進水後まもなく第二次世界大戦が勃発。ドイツ 軍の空襲を避けるためまだ艤装中のこの船をニュー ヨークへ移動することになったのです。しかし航路 上にはドイツ軍のUボート(潜水艦)がたくさん潜 んでいるため「大西洋の女王」と呼ばれたこの船は 敵の目をあざむくため無惨な姿に塗装され、誰にも 知らされずイギリスを出港したのです。

そして決死の思いで魔の海域を横断して、なんと かニューヨークへたどり着けたのでした。本当は華 やかな祝福を受けるはずの処女航海にしてはあまり にも目立たない寂しい旅だったのです。

クイーン・エリザベス I 世 (イギリス)

水:1938年9月 機 関:蒸気タービン4基

総トン数:83.673t #1 力:20万馬力 排水量:83.000t 最大速力:32 ノット 全 長:314m 乗 組 員: 1.000名 幅:36m 乗 客: 2,300名 全