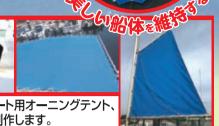

船底に付くフジツボ、貝、藻の掃除にお悩 みの方へ専用の船底シートを作成してい ます。

お客さまの声を反映しながら、未永くご 愛用いただけるように、職人が1点1点心 を込めて作っています。

施工実績1.500隻以上!素材・品質にこ だわり、お客さまのお声をいただいて 日々進化し続けています。

船底シートの他、スパンカー、ボート用オーニングテント、 各種カバーもオーダーメイドで制作します。