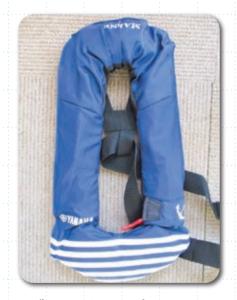

## ライフジャケットの種類と特性

**衛川崎商会 日生マリーナ マリンアドバイザー 横山 順哉** 

**ライフジャケット**は万一事故から身を守ってくれ、マリンレジャーを安全に楽しむ上で欠かせないものです。今回はその種類と特性について簡単に紹介していきます。

まずは多くの方が身に付けられている膨張式ですが、落水時に自分でヒモを引っ張らないと膨らまない**手動式**、水をセンサーが感知して自動で膨らむ**水感知式**や水感知機能と固形型浮力体を組み合わせた**ハイブリッドタイプ**があります。

あとは**固定式タイプ**がありますが、着用していると非常に動きづらい、冬場は暖かくていいが夏場は暑く蒸れる…などで着用される方は少ないと思います。

でも、ボンベを必要としないので、落水時に必ず浮くことができ安全性の面では一番お勧めです。

また膨張式にはポーチ型のものがあり腰に装着するので、ライフジャケットの中で一番動きが制限されず、釣りなどがしやすいですが、通常のものと比べ落水時に膨らむのに少し時間が掛かったり、体にフィットしていないので最低限の浮力しか得られません。

泳ぎの得意な方や若い方に向いているもの だと思います。

ハイブリッドタイプだと肩にかけず、 首にかけるものなので軽量で動きやすく、固 形型浮力体が備わっているので、もし膨張し なくてもしっかりと浮くことができ、顔面も 水上にだすことができます。

膨張式はこのように種類がいくつかあるので、特性を理解して自分に合うものを 選択して使用して下さい。

ボンベの使用期限をきちんと守って、日頃から管理・確認することを万が一のため心がけるようにしましょう。