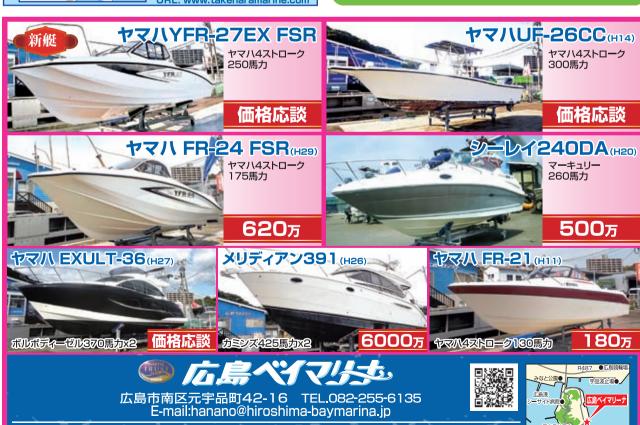

## 紫竹原マリ

広島県竹原市吉名町4501-2 

広島市中区南吉島1-1 ボートパーク広島内

TEL:082-207-2686 携帯:080-1912-6392

「グランドプリンスホテル広島」横

YAMAHA 23ルネッサ ヤマハ4ストローク船外機 115ps

2002年登録 200万円

2019年登録

230万円

GPS魚探・ウインチ オーニング・デッキライト

個室トイレ・航海灯 等

YAMAHA BaySports-16 ヤマハ4ストローク船外機 60ps

ほぼ新艇! アワーメーター1h!!

GPS魚探・航海灯・バウレール スタンサイドレール 三連ロッドホルダー×2

2017年登録 マリンディーゼル 122ps 使用時間25h! 広いキャビン・リアドア付 GPS魚探・手動マリントイレ トランサムステップ&ラダー

1990年登録 ヤマハディーゼル 40ps

**480**лн

マリノア

マリノア

航海灯

**YFR-27** 

FR-20

60万円