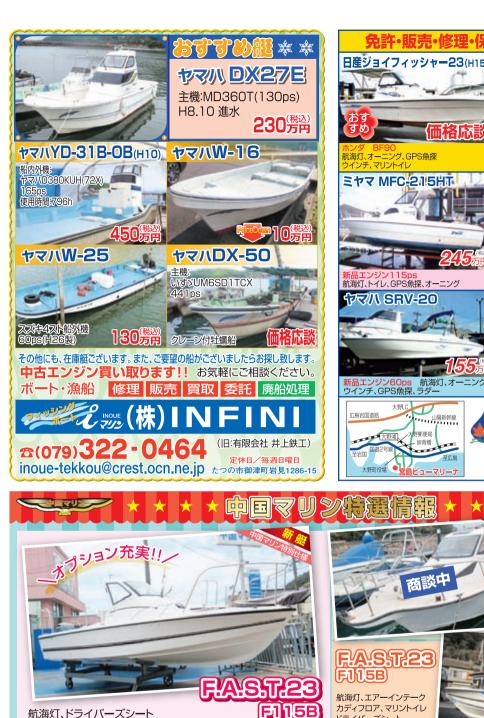

# 特選中古艇

2002年登録 1580万円 トヨタディーゼル 360psx2 GPS魚探・レーダー・発電機 ウインチ・エアコン エンジン230時間! ワンオーナー艇! ハル塗装、 室内リフレッシュ済!

2017年登録 マリンディーゼル 122ps 使用時間25h! 広いキャビン・リアドア付 GPS魚探・手動マリントイレ トランサムステップ&ラダー

уамана VDX-24 60 лн

1990年登録 ヤマハディーゼル 40ps 航海灯

480万円

## YAMAHA ニューボート展示中に関節できます

**2017年登録** ボルボディーゼル 330ps GPS魚探・i-Pilot・FSR

バウスラスタ-

シールスタン

スマートフォンから

2018年登録

FBフットライト

1**390**5H

クリアパテーション

250ps×2

ヤマハ4ストローク船外機

UBE マリーナ 宇部市港町1丁目13-7

0836-32-0656

SHIZUKI マリーナ

萩市堀内西の浜56 0838-22-5566 福岡市西区小戸2丁目11-1 092-885-5200

マリンセンターマリノア