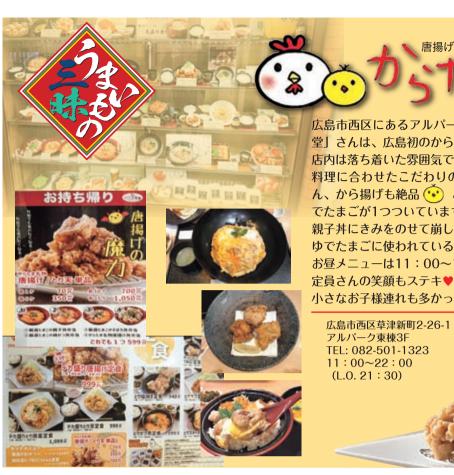

広島市西区にあるアルパーク店の3Fにある「からたま食 堂上さんは、広島初のからあげと卵の専門店です。

唐揚げと卵の専門店

店内は落ち着いた雰囲気でとてもキレイです。

料理に合わせたこだわりの卵を使用した親子丼はもちろ ん、から揚げも絶品 (・・) どのメニューにも生たまごorゆ でたまごが1つついています。

親子丼にきみをのせて崩して食べるのもおすすめ!! ゆでたまごに使われている塩はとてもまろやかです。

お昼メニューは11:00~15:00

小さなお子様連れも多かったです。

私の おすすめ

(有)サブマリーン 中本社長

広島市西区草津新町2-26-1 アルパーク東棟3F TEL: 082-501-1323 11:00~22:00 (L.0.21:30)