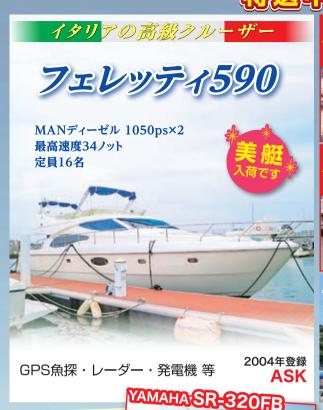

# 特選中古艇

2002年登録 1580万円 トヨタディーゼル 360psx2 GPS魚探・レーダー・発電機 ウインチ・エアコン エンジン230時間! ワンオーナー艇! ハル塗装、 室内リフレッシュ済!

2017年登録 マリンディーゼル 122ps 使用時間25h! 広いキャビン・リアドア付 GPS魚探・手動マリントイレ トランサムステップ&ラダー

уамана VDX-24 60 лн

1990年登録 ヤマハディーゼル 40ps 航海灯