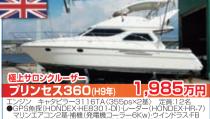

# **♀♀リフレスマリン特選中古艇情報**

○表示の価格は税込価格。

AZIMUT54(H7年) MTU183TE93-8V〈767ps×2·H7年式〉 定員:15名 ●GPS角探·U一ダー(TZT:車輌)

リフレスマリン 有限会社 リフレス

エンジン キャタビラー3116TA(355psx2基) 定員:12名
●GPS魚深(HONDEX+HE30)・ロリ・レーダー(HONDEX+HF-7)
マリンエアコン2基 +機 保管機 ユーラー6Kw・ウインドラス FB
電動オートフラップ(ZIPWAKESEI製) 室内液晶テレビトマオーニンが電動サンループ付き
年式は少し古いですが、室内外見共に程度の良い英国のプリンセス360です。