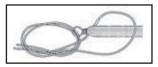

# サルカツ結び

サルカン(ヨリモドシ)は、道糸とハリスを連結する必須アイテムのひとつです。このサルカンとラインを結合させるには「結び」(ノットともいう)作業が必要ですが、ひと昔前までは、この結合部の強度が大幅に低下すると言われていました。しかし、近年のルアーブームで、ノットの研究が進み、結束強度が 100%に近い結び方も考案されました。しかし、強度の高い結び方ほど作業が複雑になり、強度にムラが生じてしまいます。そこで今回は TPO に合わせたサルカンとラインの結束方法を紹介したいと思います。

#### ダブルフリーノット 結節直線強力 78%

ダブルフリーノットの最大のメリットは、素早く簡単に結べる事です。根がかりの多い所や冬場の手先がかじかんだ時に重宝すると思います。仕上りもシンプルで、結束強度も安定するためマスターしておくべき結束方法です。欠点は硬い素材や太いラインなど結び目がほどけやすいため注意が必要。

ナイロン © フロロ △ PEライン ○ 太いライン △