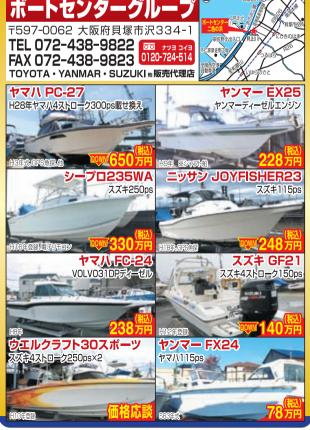

31-9178 FAX.0869-24-1704



広島県の西に位置する廿日市市。ここには、ひろ しま港湾管理センターが運営する広島県内屈指の 575隻を収容可能な、廿日市ボートパークがあります。 当社はそのほぼ中央部10号桟橋の前で営業いた しております。紅白のレッカークレーン車が目印です。

ヤマハ新艇・中古艇・艤装など幅広い分野に対応して おります。自社併設のサービス工場もあり、メカニック スタッフは日々お客様の愛艇を大切にメンテナンス させていただいており、大変で満足頂いております。

この近海には、秋はタチウオ・冬はハゲ・アジ・タイ 等絶好の釣りポイントが間近にあり、常に釣り情報が 飛び交う情報交換所となっており、釣果・釣り講習など、 お客様同士の交流も盛んです。

釣り大会なども企画運営しており、皆様に共に楽し いマリンライフをご提供できるように目指しております。 係留場所のご相談にも応じますので、是非一度お立ち 寄りください。

スタッフ一同お待ちしております。

#### アクセス方法…

JR廿日市駅より徒歩約15分(ボートパーク方面、昭北 緑地ぬけてすぐ)

国道2号線廿日市港北交差点より住吉大神宮前を抜け、

廿日市ボートパーク方面

廿日市ボートパーク10号桟橋前



TEL.0829-32-5767

営業時間/9:00~17:00 定休日/お盆・お正月

岡山県瀬戸内市邑久町本庄2119-1



マックスパリュ備前店 英洋マリ

ディスカウントドラッグ コスモス備前店

〒705-0021 岡山県備前市西片上1365-15

Tel (0869)63-0153 / Fax (0869)63-2830

E-mail:info@toyo-marin.jp URL:www.toyo-marin.jp



ボートセンターグループ 検索





## BAN は、シーマンのための会員制救助システムです



# 野師・伊建

BANのレスキューネットワークは、マリーナや海事従業者等の協力によって構成され、24時間365日、乗員の安全をサポートすることを主な業務にしています。

#### 会費例

●5トン未満艇の場合

入会金 10,000 円 年会費 18,000 円

●5トン~20トン未満艇の場合

入会金 10,000 円 年会費 36,000 円

●20トン~40トン未満艇の場合

入会金 10,000 円 年会費 100,000 円





一般財団法人 日本海洋レジャー安全・振興協会 救助事業部 BAN 〒231-0005 神奈川県横浜市中区本町 4-43 A-PLACE 馬車道 9F TEL.045-212-9284 FAX.045-212-9343

# 2020年ヤンマーフィッシングボート

# 試乗会·航海計器展示会

2月29日生・3月1日旬 10:00~16:00

#### 2月29日生

午後1時より GPSと魚探の使い方教室(ホンデックス) 午後2時より 安全講習会(岡山県東部地区小型船安全協会)





LF26CZII ピア73バージョン

2次ステーション・ウインチ・GPS&魚探

#### 3月1日间

午前11時より 河合さんによるメバル釣り他講師 河合さんのプロフィール

遊漁船船長 瀬戸内フィッシングツァーズ 出船桟橋 玉野市宇野港



#### EX34HT

特徴あるラインで保身性、高速性、乗り心地を向上いたしました。

全長 10.63m 全幅 3.3m 最大出力 440馬力(324Kw)



FX24EZ ピア73バージョン

2次ステーション・個室トイレ・ウインチ

## ヨット体験ショートクルーズ

上質な時間と空間を1,000円(コーヒー一杯