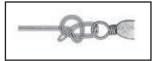

### パロマーノット 結節直線強力91%

結束力の高さから、欧米では定番の結束方法です。長所は接地面が広いため、硬いラインなどを結んだ際でもスッポ抜けなどなく、信頼度の高い結束です。ただし、非常にデリケートな結び方のため強度ムラが発生しやすく、細かな技術の習得が必要です。

ナイロン ◎ フロロ ◎ PEライン ◎ 太いライン ○