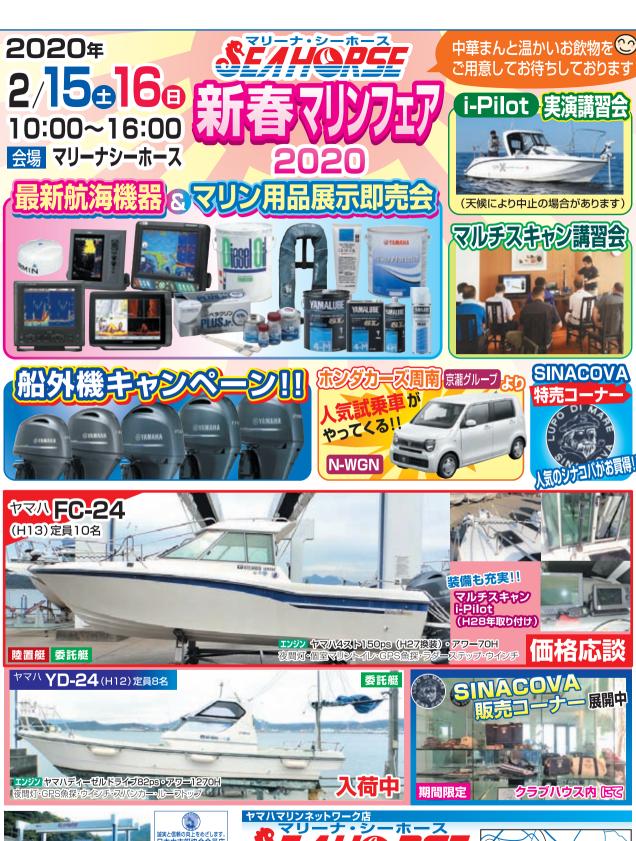

# Seake Seak

2020 **02** vol.142

YFR-24 ブラックバージョン進水!

〈㈱ナスボート 牛窓マリーナ〉

インターネット版 www.sea-and-sea.jp/ アウトレットモール www.sea-and-sea.jp/outlet/

※インターネット版 Sea&Seaのネット掲載はシステムの都合上数日遅れる場合があります。

# 特選中古艇

2002年登録 1580万円 トヨタディーゼル 360psx2 GPS魚探・レーダー・発電機 ウインチ・エアコン エンジン230時間! ワンオーナー艇! ハル塗装、 室内リフレッシュ済!

2017年登録 マリンディーゼル 122ps 使用時間25h! 広いキャビン・リアドア付 GPS魚探・手動マリントイレ トランサムステップ&ラダー

уамана VDX-24 60 лн

1990年登録 ヤマハディーゼル 40ps 航海灯

## YAMAHA ニューボート展示中に関節できます

**2017年登録** ボルボディーゼル 330ps GPS魚探・i-Pilot・FSR

バウスラスタ-

シールスタン

スマートフォンから

2018年登録

FBフットライト

1**390**5H

クリアパテーション

250ps×2

ヤマハ4ストローク船外機

UBE マリーナ 宇部市港町1丁目13-7

0836-32-0656

SHIZUKI マリーナ

萩市堀内西の浜56 0838-22-5566 福岡市西区小戸2丁目11-1 092-885-5200

マリンセンターマリノア