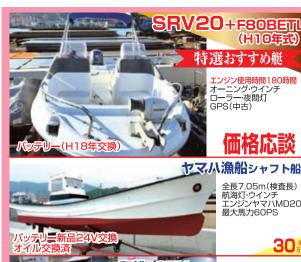

### 釣り船タイプ 大歓迎

※和船・漁船は、買い付けいたしておりません。

中古艇・船外機エンジン買取・輸出

担当:尹(ゆん)

携帯:090-6246-5746

〒675-1365 兵庫県小野市広渡町613番地 電話&FAX:0794-60-1453 E-mail: jstrade 01 @gmail.com

全長7.05m(検査長) 航海灯・ウインチ エンジンヤマハMD20 最大馬力60PS

30∰ 和船180×3520パワーチルト付き

> 全長4.97m·6人乗り 低燃費·夜間灯 エンジンバーハンドル パワーチルト付きセルスタート 検査期間H31年6月まで

30 🕮