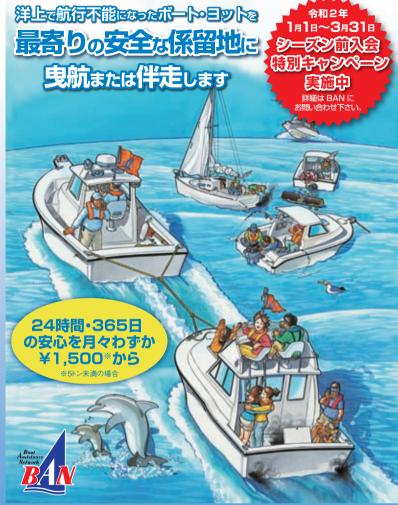

## BAN は、シーマンのための会員制救助システムです

# 野師・伊建

BANのレスキューネットワークは、マリーナや海事従業者等の協力によって構成され、24時間365日、乗員の安全をサポートすることを主な業務にしています。

#### 会費例

●5トン未満艇の場合

入会金 10,000 円 年会費 18,000 円

●5トン~20トン未満艇の場合

入会金 10,000 円 年会費 36,000 円

●20トン~40トン未満艇の場合

入会金 10,000 円 年会費 100,000 円

一般財団法人 日本海洋レジャー安全・振興協会 救助事業部 BAN 〒231-0005 神奈川県横浜市中区本町 4-43 A-PLACE 馬車道 9F TEL.045-212-9284 FAX.045-212-9343