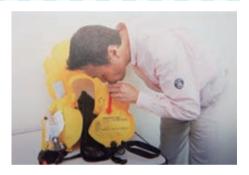

## ライフジャケットの点検とメンテナンス

㈱マグナム 児玉 学

万一の落水や沈没といったトラブルの際に身を守るための装備が 『**ライフジャケット**』です。

命に関わる重要な装備にもかかわらず、船底に何年も放置など、点検メンテナンスがおろそかになっていませんか?

人の命を預かるものだけに、シーズン前にきちんと整備しておきましょう。

# 膨張式ライフジャケット

近年では、膨張式のライフジャケットを身に着けている方が多くなっていますが、膨張式のライフジャケットはボンベ式のため使用期限があります。使用期限を必ず確認し期限がきれたら交換して下さい。また、長年放置していますと、錆によって気室がすれて穴が開く可能性が高まるので、シーズン前にはボンベのチェックや、実際にパイプから空気を送りこんで膨らませてみることも重要です。空気の抜き方は、空気を吹きこんだ場所に、キャップを逆さまにしてバルブを押し、下げたら抜けます。

そして、ゆるゆる着用は厳禁です!落水して気室が膨らんだ時、体が 沈みこんでしまって本来の機能を果たさなくなります。