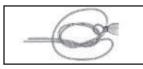

## ユニノット 結節直線強力 79%

云わずと知れた、いわゆる電車結び。あらゆる結び方の基本となり、リールのスプールやライン同士の結束等、応用範囲の広い結び方。欠点は、PE ラインやコーティングされたラインなどがスッポ抜けしやすい事です。

ナイロン 〇 フロロ ◎ PEライン × 太いライン ◎

### パロマーノット 結節直線強力91%

結束力の高さから、欧米では定番の結束方法です。長所は接地面が広いため、硬いラインなどを結んだ際でもスッポ抜けなどなく、信頼度の高い結束です。ただし、非常にデリケートな結び方のため強度ムラが発生しやすく、細かな技術の習得が必要です。

ナイロン ◎ フロロ ◎ PEライン ◎ 太いライン ○