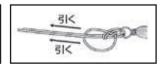

## ハングマンズノット 結節直線強力 98%

結束強度 98%で、現在最強と言われるハングマンズノット。結び目の構造上、コシが強いラインは特に結び方に技術を要し、スッポ抜けしやすくなります。この最強結束をマスターするためにはひたすら練習するしかありません。私の友人は根がかりの多い釣り場でも、この時間のかかる結束をつらぬき通しているため、数少ない時合を逃しているように思います。

ナイロン © フロロ © PEライン © 太いライン △