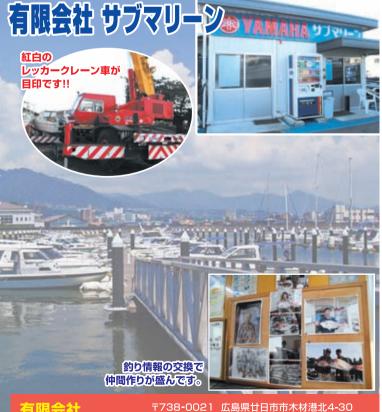

132万円(稅込)

78万円(税込)

TEL. 0829-32-5767 FAX. 0829-32-5780 E-mail:boat\_submarine@yahoo.co.jp

TEL.0869-22-0402

HP.090-6431-9178 FAX.0869-24-1704

広島県の西に位置する廿日市市。ここには、ひろ しま港湾管理センターが運営する広島県内屈指の 575隻を収容可能な、廿日市ボートパークがあります。 当社はそのほぼ中央部10号桟橋の前で営業いた しております。紅白のレッカークレーン車が目印です。

ヤマハ新艇・中古艇・艤装など幅広い分野に対応して おります。自社併設のサービス工場もあり、メカニック スタッフは日々お客様の愛艇を大切にメンテナンス させていただいており、大変で満足頂いております。

この近海には、秋はタチウオ・冬はハゲ・アジ・タイ 等絶好の釣りポイントが間近にあり、常に釣り情報が 飛び交う情報交換所となっており、釣果・釣り講習など、 お客様同士の交流も盛んです。

釣り大会なども企画運営しており、皆様に共に楽し いマリンライフをご提供できるように目指しております。 係留場所のご相談にも応じますので、是非一度お立ち 寄りください。