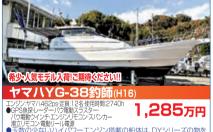

# 特選中古艇

2002年登録 1580万円 トヨタディーゼル 360psx2 GPS魚探・レーダー・発電機 ウインチ・エアコン エンジン230時間! ワンオーナー艇! ハル塗装、 室内リフレッシュ済!

2017年登録 マリンディーゼル 122ps 使用時間25h! 広いキャビン・リアドア付 GPS魚探・手動マリントイレ トランサムステップ&ラダー

уамана VDX-24 60 лн

1990年登録 ヤマハディーゼル 40ps 航海灯