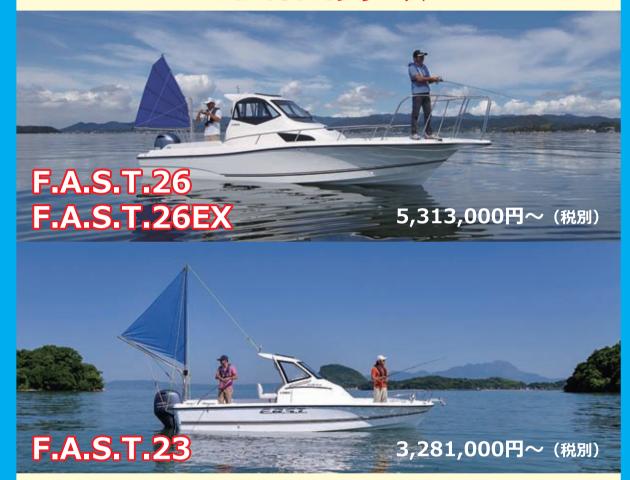

## ヤマハ発動機の人気フィッシングボート F.A.S.T.シリーズ

## 特徴

- ・シフト操作がタイマーで自動化され、 釣りに集中できる。
- ・超低速・微速が可能となり、 これまでの微速装置で対応のできなかった 微風時にも効果的。
- ・後進の自動シフトも可能。 逆潮の時にもポイントキープが可能

F.A.S.T.シリーズは今までのプレジャーボートタイプ船外機と異なり、船内機フィッシングボートとほぼ同様の動きで風に流されるため、ポイントで釣りを行う際、ボートの向きやポイントを補正する必要が最小限で済むことになります。加えて、F.A.S.T.シリーズのオフセットスパンカーを使用した流し釣りでは、船内機フィッシングボート+スパンカーと同等以上の風流れ抑止性能を発揮します。