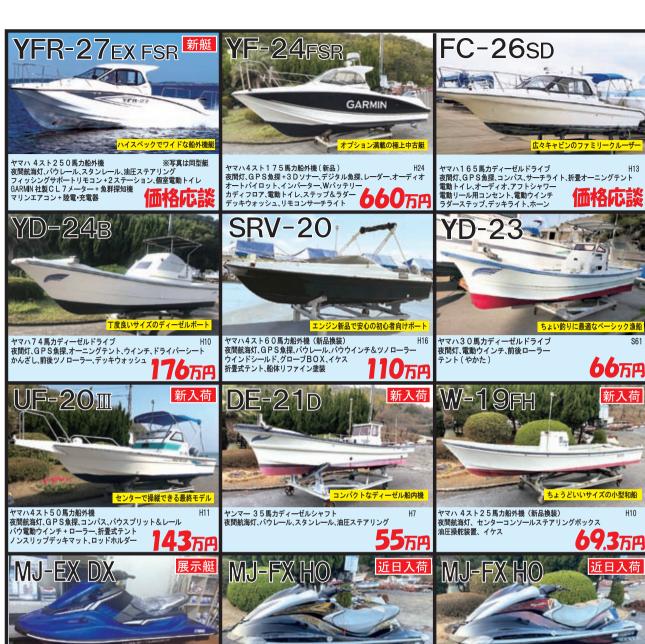

員の申し込みをして ください。
- ●確認後、登録情報・振込口座番号等の申し込み確認書を郵送します。
- ●年間会費のご入金を確認させていただいた翌月より1年間、毎月 1冊ご自宅(ご指定住所)へお送りします。

〒713-8103 倉敷市玉島乙島亀の首49-63 オバタマリーナ内 S&S協議会事務局「個人購読会員募集係」 お名前・〒番号・ご住所・連絡電話番号を必ず記載下さい

年間個人購読会員になって

最新マリン情報を確実にGETしよう!!

S&S協議会(瀬戸内マリンネットワーク)会員各社の協賛で、読者の皆様に プレゼントを差し上げます。

応募方法をご確認いただき、奮ってご応募ください。お待ちしております。 なお、ご当選者の方は次号に掲載させていただき、賞品発送をもって当選と させていただきます。

#### ············ 2月号(Vol.142)プレゼント!··········

ヤマハ シングキャップ

サイズ:フリー



【賞品提供:リフレスマリン】

応募先: 〒713-8103

倉敷市玉島乙島亀の首49-63 オバタマリーナ内 S&S協議会 瀬戸内マリンネットワーク 「Sea&Sea」事務局 2月号プレゼント係

応募締切:令和2年2月18日(火)必着

ご希望の賞品名または記号、お名前、ご住所、電話番号、年齢、 本誌に対するご感想やご意見を必ずお書き添えください。

※賞品名または記号の明記のない応募は抽選対象外となります。ご注意ください。

★ 1月号プレゼントご当選の方 ★ ラムセス

広島県 福山市 神原 光好 様

自動膨張式ライフジャケット

★ 2020初夢プレゼントご当選の方 ★

シマノ クーラーボックス SPA-ZA BASIS 250

山口県 周南市 平野 憲司 様

以上の方々です。ご応募ありがとうございました。





3気筒小型軽量高出力エンジン搭載でスポーツ走行からクルージング マリンプレイ等、多彩なライディングに対応 電動リバース、RIDE 減速システムも搭載

扱いやすいサイズに高出力エンジン搭載 H19

ヤマハ4スト142馬力 4気筒1,052cc 700燃料タンク

**66**万円

定休日 月曜日



ヤマハ4スト142馬力 4気筒1,052cc 700燃料タンク



※表示価格は店頭渡し税込価格です。 R2/1/21 現在







平成30年2月1日からライフジャケットの着用が義務化されました! 操船者も同乗者も等しくライフジャケットの着用が必要です。 ライフジャケットは、もしもの時にあなたの命を守ります!

- ■従来から着用義務がある12歳未満の小児、水上オートバイの乗船者、 1人乗り漁船で漁ろうに従事する者には従来どおり着用義務があります。
- ■違反者は最大6か月の免許停止になります! 乗船者にライフジャケットを着用させなかった船長(小型船舶操縦者)に は、違反点数2点が付され、再教育講習を受講しなければなりません。
- ●違反点数が累積して行政処分基準に達すると、最大で6か月の免許停止 になります。なお、再教育講習を受講した方は2点の減点となります。
- ●違反点数の付与は、令和4年2月1日から開始されます。
- ■国の安全基準に適合したライフジャケットを着用する必要があります! ライフジャケットには、水中で浮き上がる力が 7.5kg以上あること、顔を水面上に維持できること などの様々な安全基準が定められています。国土 交通省が試験を行って安全基準への適合を確認し たライフジャケットには、桜マーク(型式承認試験及 び検定への合格の印)があります。



私たちS&S協議会は海上保安庁の活動に賛同し、 海の安全啓蒙と海の環境整備に努めます。