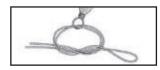

# サルカツ結び

サルカン(ヨリモドシ)は、道糸とハリスを連結する必須アイテムのひとつです。このサルカンとラインを結合させるには「結び」(ノットともいう)作業が必要ですが、ひと昔前までは、この結合部の強度が大幅に低下すると言われていました。しかし、近年のルアーブームで、ノットの研究が進み、結束強度が 100%に近い結び方も考案されました。しかし、強度の高い結び方ほど作業が複雑になり、強度にムラが生じてしまいます。そこで今回は TPO に合わせたサルカンとラインの結束方法を紹介したいと思います。

### パロマーノット 結節直線強力91%

結束力の高さから、欧米では定番の結束方法です。長所は接地面が広いため、硬いラインなどを結んだ際でもスッポ抜けなどなく、信頼度の高い結束です。ただし、非常にデリケートな結び方のため強度ムラが発生しやすく、細かな技術の習得が必要です。

ナイロン ◎ フロロ ◎ PEライン ◎ 太いライン ○