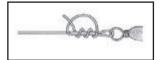

# サルカツ結び

サルカン(ヨリモドシ)は、道糸とハリスを連結する必須アイテムのひとつです。このサルカンとラインを結合させるには「結び」(ノットともいう)作業が必要ですが、ひと昔前までは、この結合部の強度が大幅に低下すると言われていました。しかし、近年のルアーブームで、ノットの研究が進み、結束強度が 100%に近い結び方も考案されました。しかし、強度の高い結び方ほど作業が複雑になり、強度にムラが生じてしまいます。そこで今回は TPO に合わせたサルカンとラインの結束方法を紹介したいと思います。

#### ダブルフリーノット 結節直線強力 78%

ダブルフリーノットの最大のメリットは、素早く簡単に結べる事です。根がかりの多い所や冬場の手先がかじかんだ時に重宝すると思います。仕上りもシンプルで、結束強度も安定するためマスターしておくべき結束方法です。欠点は硬い素材や太いラインなど結び目がほどけやすいため注意が必要。

ナイロン © フロロ △ PEライン ○ 太いライン △

## ユニノット 結節直線強力 79%

云わずと知れた、いわゆる電車結び。あらゆる結び方の基本となり、リールのスプールやライン同士の結束等、応用範囲の広い結び方。欠点は、PE ラインやコーティングされたラインなどがスッポ抜けしやすい事です。

ナイロン 〇 フロロ ◎ PEライン × 太いライン ◎