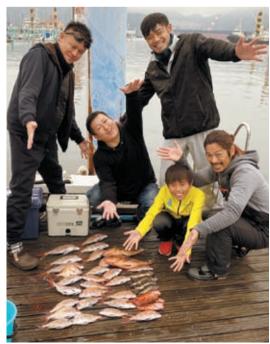

海中の魚の活性状態は、朝まずめと上げ潮の上げはじめが重なり、非常に良いようだ。他のメンバー も次々とヒットしている。

釣っているKidsアングラーが何か釣れたと宣言ヒット! BIGヒットらしい!? 竿がかなり曲がっている。あまり叩かないので真鯛ではなさそうだが、それにしても竿の撓りからして今日1番の大物のようだ。船上でメンバー全員が見守る中、ゆっくりと姿を現したのは何と!! 50センチはあろうかというアコウではありませんか。

『ウォー、スゴイ』と大歓声(笑)。

ゆっくり慎重にリールを巻いて、最後は慎重にタモで確保! 体高もよく、良型のアコウGET、そしてGOOD JOB!! この後みんなタイラバに変更して大物狙いに。

10:00 今度はお子様アングラーのパパに大物ヒット。 竿がまたまた撓っています。手際よくリールを巻いて上がってきたのは、 やはり良型のアコウでした。親子そろって持っています(笑)。この後 もよく釣れ、釣果はあがっていき……。

12:00 イケスも賑やかになったのでストップフィッシング。

**今回の釣果** 真鯛27匹 アコウ2匹 ガシラ3匹

タイラバを底まで落とす。 ● 着底と同時にすぐに巻き 上げる。

**リンポイント** アドバイス

- 真冬のタイラバは小さめの鯛玉 重りを使用しよう。
- 色は少し派手目でアピールしよう。
- 活性が低いのでスロー<u>で巻いて</u>

仕掛け

リーダー 3号

タイラバ