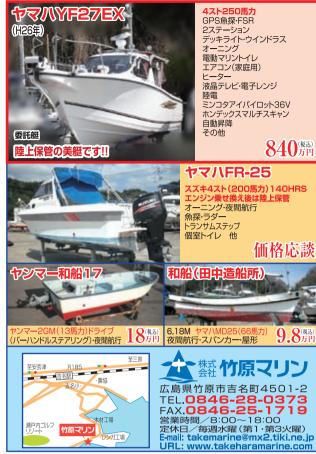

## ディーゼル艇・釣船

## 浜島造船45フィート

黒田舟艇

E/G 三菱460ps (E/G OH済みです) 3150HR GPS・魚探 スパンカー・ **-○オーニング** ○3ステーション

価格応談

E/G 6RBITC

定員:14人 船室:2カ所

補機:いすゞ

バウ・ウインチ24v レーダー・GPS 油圧巻き取り機 バウ油圧タラップ付き 軽自動車可能

4スト・GPS魚探 ウインチ・トイレ

初海馬 ヤマハ DX-25

55万円(税込)

### いすゞ キングフィッシャー27

整備中

STRUD BILLY

ヤマハ YD-24B

E/G F-25ps

魚探・夜間

販売・修理[エンジン・船・FRP] ハボート・いすゞマリンエンジン特約店

〒711-0927 倉敷市下津井1丁目1-37 TEL (086)479-9169(代) FAX (086)478-5303 http://www2.kct.ne.jp/hirauchi/ E-mail:tdiy@mx1.kct.ne.jp 担当 ヒラウチ 090-3633-3667