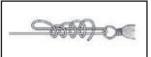

# サルカツ結び

サルカン(ヨリモドシ)は、道糸とハリスを連結する必須アイテムのひとつです。このサルカンとラインを結合させるには「結び」(ノットともいう)作業が必要ですが、ひと昔前までは、この結合部の強度が大幅に低下すると言われていました。しかし、近年のルアーブームで、ノットの研究が進み、結束強度が 100%に近い結び方も考案されました。しかし、強度の高い結び方ほど作業が複雑になり、強度にムラが生じてしまいます。そこで今回は TPO に合わせたサルカンとラインの結束方法を紹介したいと思います。

## ハングマンズノット 結節直線強力 98%

結束強度 98%で、現在最強と言われるハングマンズノット。結び目の構造上、コシが強いラインは特に結び方に技術を要し、スッポ抜けしやすくなります。この最強結束をマスターするためにはひたすら練習するしかありません。私の友人は根がかりの多い釣り場でも、この時間のかかる結束をつらぬき通しているため、数少ない時合を逃しているように思います。

ナイロン © フロロ © PEライン © 太いライン △