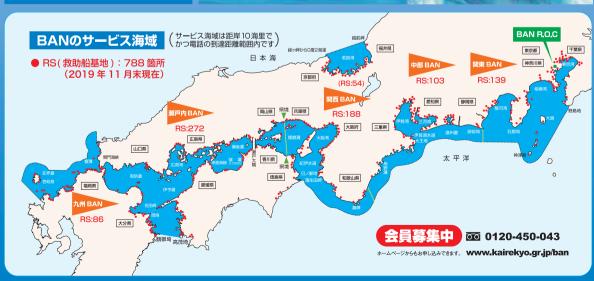

## BAN は、シーマンのための会員制救助システムです

# 野師・伊建

BANのレスキューネットワークは、マリーナや海事従業者等の協力によって構成され、24時間365日、乗員の安全をサポートすることを主な業務にしています。

#### 会費例

●5トン未満艇の場合

入会金 10,000 円 年会費 18,000 円

●5トン~20トン未満艇の場合

入会金 10,000 円 年会費 36,000 円

●20トン~40トン未満艇の場合

入会金 10,000 円 年会費 100,000 円

一般財団法人 日本海洋レジャー安全・振興協会 救助事業部 BAN 〒231-0005 神奈川県横浜市中区本町 4-43 A-PLACE 馬車道 9F TEL.045-212-9284 FAX.045-212-9343