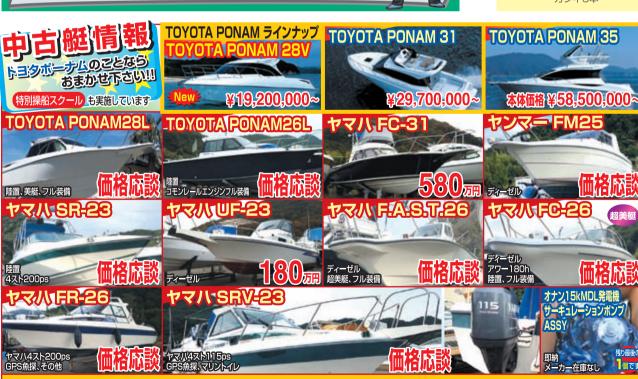

# 特選中古艇

2002年登録 1580万円 トヨタディーゼル 360psx2 GPS魚探・レーダー・発電機 ウインチ・エアコン エンジン230時間! ワンオーナー艇! ハル塗装、 室内リフレッシュ済!

2017年登録 マリンディーゼル 122ps 使用時間25h! 広いキャビン・リアドア付 GPS魚探・手動マリントイレ トランサムステップ&ラダー

уамана VDX-24 60 лн

1990年登録 ヤマハディーゼル 40ps 航海灯

480万円

## YAMAHA ニューボート展示中に関節できます

**2017年登録** ボルボディーゼル 330ps GPS魚探・i-Pilot・FSR

バウスラスタ-

シールスタン

スマートフォンから

2018年登録

FBフットライト

1**390**5H

クリアパテーション

250ps×2

ヤマハ4ストローク船外機

UBE マリーナ 宇部市港町1丁目13-7

0836-32-0656

SHIZUKI マリーナ

萩市堀内西の浜56 0838-22-5566 福岡市西区小戸2丁目11-1 092-885-5200

マリンセンターマリノア