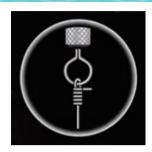

#### ダブルフリーノット 結節直線強力 78%

ダブルフリーノットの最大のメリットは、素早く簡単に結べる事です。根がかりの多い所や冬場の手先がかじかんだ時に重宝すると思います。仕上りもシンプルで、結束強度も安定するためマスターしておくべき結束方法です。欠点は硬い素材や太いラインなど結び目がほどけやすいため注意が必要。

ナイロン © フロロ △ PEライン ○ 太いライン △