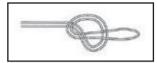

## ユニノット 結節直線強力 79%

云わずと知れた、いわゆる電車結び。あらゆる結び方の基本となり、リールのスプールやライン同士の結束等、応用範囲の広い結び方。欠点は、PE ラインやコーティングされたラインなどがスッポ抜けしやすい事です。

ナイロン 〇 フロロ ◎ PEライン × 太いライン ◎