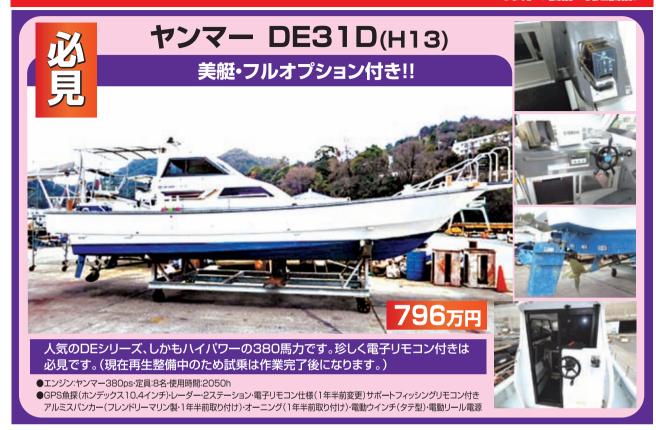

## ディーゼル艇・釣船

## 浜島造船45フィート

黒田舟艇

E/G 三菱460ps (E/G OH済みです) 3150HR GPS・魚探 スパンカー・ **-○オーニング** ○3ステーション

価格応談

E/G 6RBITC

定員:14人 船室:2カ所

補機:いすゞ

バウ・ウインチ24v レーダー・GPS 油圧巻き取り機 バウ油圧タラップ付き 軽自動車可能