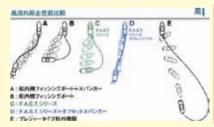

## ヤマハ発動機の人気フィッシングボート F.A.S.T.シリーズ

## 特徴

- ・シフト操作がタイマーで自動化され、 釣りに集中できる。
- ・超低速・微速が可能となり、 これまでの微速装置で対応のできなかった 微風時にも効果的。
- ・後進の自動シフトも可能。 逆潮の時にもポイントキープが可能

F.A.S.T.シリーズは今までのプレジャーボートタイプ船外機と異なり、船内機フィッシングボートとほぼ同様の動きで風に流されるため、ポイントで釣りを行う際、ボートの向きやポイントを補正する必要が最小限で済むことになります。加えて、F.A.S.T.シリーズのオフセットスパンカーを使用した流し釣りでは、船内機フィッシングボート+スパンカーと同等以上の風流れ抑止性能を発揮します。