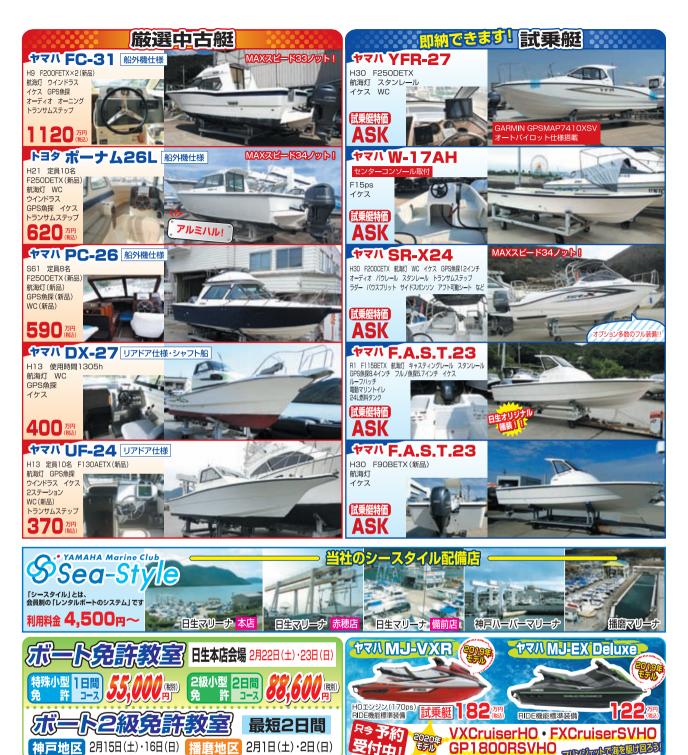

# 特選中古艇

2002年登録 1580万円 トヨタディーゼル 360psx2 GPS魚探・レーダー・発電機 ウインチ・エアコン エンジン230時間! ワンオーナー艇! ハル塗装、 室内リフレッシュ済!

2017年登録 マリンディーゼル 122ps 使用時間25h! 広いキャビン・リアドア付 GPS魚探・手動マリントイレ トランサムステップ&ラダー

уамана VDX-24 60 лн

1990年登録 ヤマハディーゼル 40ps 航海灯

480万円

## YAMAHA ニューボート展示中に関節できます

**2017年登録** ボルボディーゼル 330ps GPS魚探・i-Pilot・FSR

バウスラスタ-

シールスタン

スマートフォンから

2018年登録

FBフットライト

1**390**5H

クリアパテーション

250ps×2

ヤマハ4ストローク船外機

UBE マリーナ 宇部市港町1丁目13-7

0836-32-0656

SHIZUKI マリーナ

萩市堀内西の浜56 0838-22-5566 福岡市西区小戸2丁目11-1 092-885-5200

マリンセンターマリノア