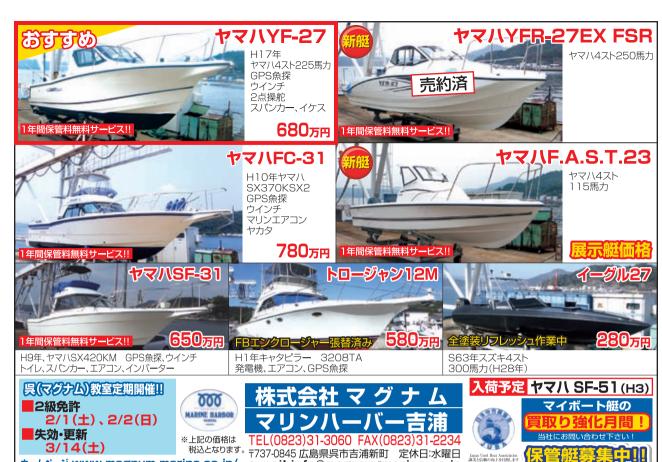

# 特選中古艇

2002年登録 1580万円 トヨタディーゼル 360psx2 GPS魚探・レーダー・発電機 ウインチ・エアコン エンジン230時間! ワンオーナー艇! ハル塗装、 室内リフレッシュ済!

2017年登録 マリンディーゼル 122ps 使用時間25h! 広いキャビン・リアドア付 GPS魚探・手動マリントイレ トランサムステップ&ラダー

уамана VDX-24 60 лн

1990年登録 ヤマハディーゼル 40ps 航海灯

## YAMAHA ニューボート展示中に関節できます

**2017年登録** ボルボディーゼル 330ps GPS魚探・i-Pilot・FSR

バウスラスタ-

シールスタン

スマートフォンから

2018年登録

FBフットライト

1**390**5H

クリアパテーション

250ps×2

ヤマハ4ストローク船外機

UBE マリーナ 宇部市港町1丁目13-7

0836-32-0656

SHIZUKI マリーナ

萩市堀内西の浜56 0838-22-5566 福岡市西区小戸2丁目11-1 092-885-5200

マリンセンターマリノア