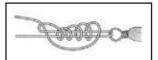

# サルカツ結び

サルカン(ヨリモドシ)は、道糸とハリスを連結する必須アイテムのひとつです。このサルカンとラインを結合させるには「結び」(ノットともいう)作業が必要ですが、ひと昔前までは、この結合部の強度が大幅に低下すると言われていました。しかし、近年のルアーブームで、ノットの研究が進み、結束強度が 100%に近い結び方も考案されました。しかし、強度の高い結び方ほど作業が複雑になり、強度にムラが生じてしまいます。そこで今回は TPO に合わせたサルカンとラインの結束方法を紹介したいと思います。

### パロマーノット 結節直線強力91%

結束力の高さから、欧米では定番の結束方法です。長所は接地面が広いため、硬いラインなどを結んだ際でもスッポ抜けなどなく、信頼度の高い結束です。ただし、非常にデリケートな結び方のため強度ムラが発生しやすく、細かな技術の習得が必要です。

ナイロン ◎ フロロ ◎ PEライン ◎ 太いライン ○