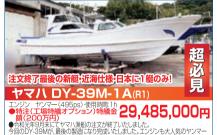

# 特選中古艇

2002年登録 1580万円 トヨタディーゼル 360psx2 GPS魚探・レーダー・発電機 ウインチ・エアコン エンジン230時間! ワンオーナー艇! ハル塗装、 室内リフレッシュ済!

2017年登録 マリンディーゼル 122ps 使用時間25h! 広いキャビン・リアドア付 GPS魚探・手動マリントイレ トランサムステップ&ラダー

уамана VDX-24 60 лн

1990年登録 ヤマハディーゼル 40ps 航海灯