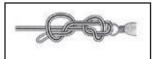

# サルカツ結び

サルカン(ヨリモドシ)は、道糸とハリスを連結する必須アイテムのひとつです。このサルカンとラインを結合させるには「結び」(ノットともいう)作業が必要ですが、ひと昔前までは、この結合部の強度が大幅に低下すると言われていました。しかし、近年のルアーブームで、ノットの研究が進み、結束強度が 100%に近い結び方も考案されました。しかし、強度の高い結び方ほど作業が複雑になり、強度にムラが生じてしまいます。そこで今回は TPO に合わせたサルカンとラインの結束方法を紹介したいと思います。

## ハングマンズノット 結節直線強力 98%

結束強度 98%で、現在最強と言われるハングマンズノット。結び目の構造上、コシが強いラインは特に結び方に技術を要し、スッポ抜けしやすくなります。この最強結束をマスターするためにはひたすら練習するしかありません。私の友人は根がかりの多い釣り場でも、この時間のかかる結束をつらぬき通しているため、数少ない時合を逃しているように思います。

ナイロン © フロロ © PEライン © 太いライン △