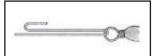

# サルカツ結び

サルカン(ヨリモドシ)は、道糸とハリスを連結する必須アイテムのひとつです。このサルカンとラインを結合させるには「結び」(ノットともいう)作業が必要ですが、ひと昔前までは、この結合部の強度が大幅に低下すると言われていました。しかし、近年のルアーブームで、ノットの研究が進み、結束強度が 100%に近い結び方も考案されました。しかし、強度の高い結び方ほど作業が複雑になり、強度にムラが生じてしまいます。そこで今回は TPO に合わせたサルカンとラインの結束方法を紹介したいと思います。