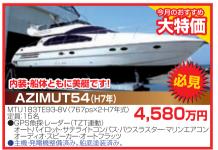

# **♀♀リフレスマリン特選中古艇情報**

○表示の**価格は税**級価格。

3,240万円 ラスター(純正OP前後)・サーチライト インバータ付き・拡声器

648万円 Oh //GP-3500)・魚探(フルノ)・スパンカー ・オーニング(前後)・回転窓 ットは、H20年にヤンマー6CXAS-GT新品換装してまだ時間数の

フレスマリン 有限会社 リフレス

エンジン キャタビラー3116TA(355ps)2基) 定員:12名
●GPS魚深(HONDEX+HE30) - ロリン・グー (HONDEX+HF-7)
マリン・エアコンと基・構成 祭電機 ユーラー6KW・ウイン・ゲラス・FB
電動オートフラップ(ZIPWAKESEI製) 室内液晶テレビ
トマオーニンが電動サンルーフ付き
年式は少し古いですが、室内外見共に程度の良い英国のプリンセス360です。