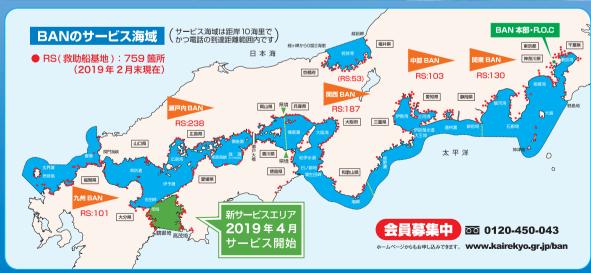

# BAN は、シーマンのための会員制救助システムです

# 受しとス

# 24時間365日

BANのレスキューネットワークは、マリーナや海事従業者等の協力によって構成され、24時間365日、乗員の安全をサポートすることを主な業務にしています。

# 会費例

●5トン未満艇の場合

入会金 10,000 円 年会費 18,000 円

●5トン~20トン未満艇の場合

入会金 10,000 円 年会費 36,000 円

●20トン~40トン未満艇の場合

入会金 10,000 円 年会費 100,000 円

一般財団法人 日本海洋レジャー安全・振興協会 救助事業部 〒231-0005 神奈川県横浜市中区本町 4-43 A-PLACE 馬車道 9F TEL.045-212-9284 FAX.045-212-9343