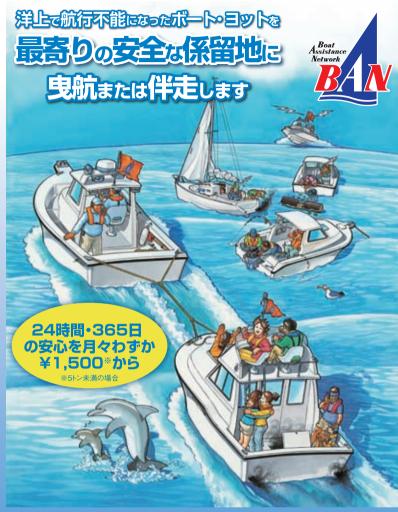

# BAN は、シーマンのための会員制救助システムです

# 受しとス

# 24時間365日

BANのレスキューネットワークは、マリーナや海事従業者等の協力によって構成され、24時間365日、乗員の安全をサポートすることを主な業務にしています。

# 会費例

●5トン未満艇の場合

入会金 10,000 円 年会費 18,000 円

●5トン~20トン未満艇の場合

入会金 10,000 円 年会費 36,000 円

●20トン~40トン未満艇の場合

入会金 10,000 円 年会費 100,000 円

一般財団法人 日本海洋レジャー安全・振興協会 救助事業部 〒231-0005 神奈川県横浜市中区本町 4-43 A-PLACE 馬車道 9F TEL.045-212-9284 FAX.045-212-9343