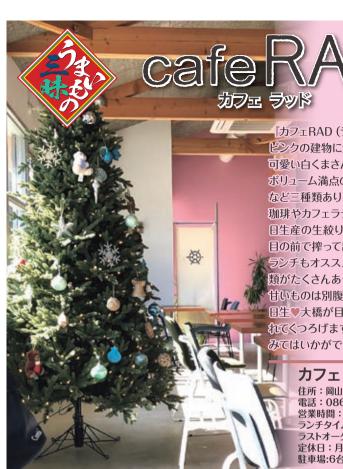

マリンショップ角野

『カフェRAD (ラッド)』さんを紹介します。 ピンクの建物に大きな舵が月印で、入口では 可愛い白くまさんがお出迎えしてくれます。

ボリューム満点のランチは、週替わりランチセット など三種類あり、どれもドリンク付きです。

珈琲やカフェラテが美味しいのは勿論、今の時期は 日生産の生絞りオレンジジュースもおすすめです!! 目の前で搾って出してくれます。

ランチもオススメですが、手作りケーキもオススメです!種 類がたくさんあって、どれにしようか??迷ってしまいます。 甘いものは別腹ですよね!

□生♥大橋が目の前に見渡せるテラス席もあり、時間を忘 れてくつろげます。日生に来られたら、ぜひ一度立ち寄って みてはいかがでしょうか。

# カフェ RAD(ラッド)

住所:岡山県備前市日生町日生641-47 電話:0869-72-1880

営業時間:8時~18時 ランチタイム:11時~14時 ラストオーダー:17時30分 定休日:月曜日·第2火曜日

駐車場:6台

りっちゃん 様 GANG विखेडिप्रांख्ये ।

森井 様

合田 様