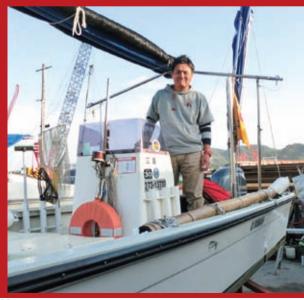

# B A ボートオーナー 出番ですよ O V L E R

オーナー:赤澤輝明様 ボート:BAYFISHER23

船 名:赤輝

赤澤様とは5~6年前にご友人から譲り受けられた、ヤマハ和船W23+Y40馬力の修理でお付き合いが始まりました。船にトラブルが多くなり2018年に

「ベイフィッシャー23」にF50馬力と6馬力の補機を載せて、フル装備の新艇を購入していただきました。 赤澤様は真面目な方で、責任感がとても強く、謙虚で どなたからにも好かれるお人柄です。

係留場の周りの方々に釣り方法、操船方法などご指導を受けられ、大好きなお酒を飲みながら交流を深められておられます。

今回ボートオーナー紹介記事用の取材のため、お話をうかがう前日には、四国の金比羅宮にマイボートの航海安全祈願に行かれたそうで、少々お疲れのご様子でしたが、色々とお話してくださり、讃岐うどんのお土産までいただきました。御馳走様でした。

今年はローマストスパンカーを取り付けていただき、メバル・太刀 魚・鯛釣りにどんどん腕を挙げられています。

大好きな釣りの為に、いつでも出航できるように…と、係留場近く に住むのが夢だと言われていました。

これからも釣りの腕を磨いてください!大漁、期待しています!! そして困ったことがあったらいつでも相談してください。末長いお付き合いをお願いいたします。

さとうマリンサイクル 佐藤

一般財団法人 尾道海技学院 http://www.marine-techno.or.jp

広島事務所 TEL(082)543-5118