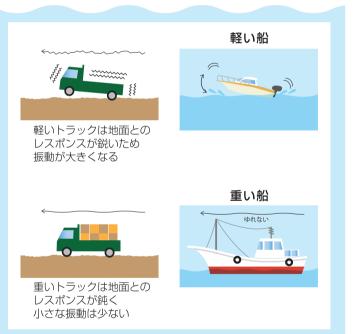

# 「♪型は古いが~しけには強い~」

漁船は波に強いと言われています。先日漁師さんと話した 際、「わしらが乗っている漁船は頑丈で船体に重量があるか ら波に強く揺れんのんじゃ~!|「船はズッシリ重い方がい いぞ! | と話されていました。

一般的に軽い船はコスト削減の代償とも言われ波がくると よく揺れ、悪い船の汚名を着せられているようです。しかし 乗り物の中で重い方がいいなんて聞いたことがなく、自動車 や飛行機など名機と呼ばれるものほど軽量化されているので す。本当に船だけは重い方がよいのでしょうか?

この疑問をあるボートメーカーの設計者に聞い てみました。その設計者の理論では、確かに漁船 はモーターボートに比べると頑丈にできているそ うです。しかし、漁船は漁業規制や漁船法などの 問題により無理な船型になり、その弊害によって 船体が重くなってしまうそうです。

右イラストのトラックと同じように、重く沈み がちの漁船は波に対するレスポンスが鈍くなって いるだけであり、決して波に強いわけではないと いうことなのです。

このように軽い船ほど波に対するレスポンスが 敏感となり、素直に揺れるため沈みにくい。つまり、 同型の船であれば軽い方が波に強いということに なるのです。