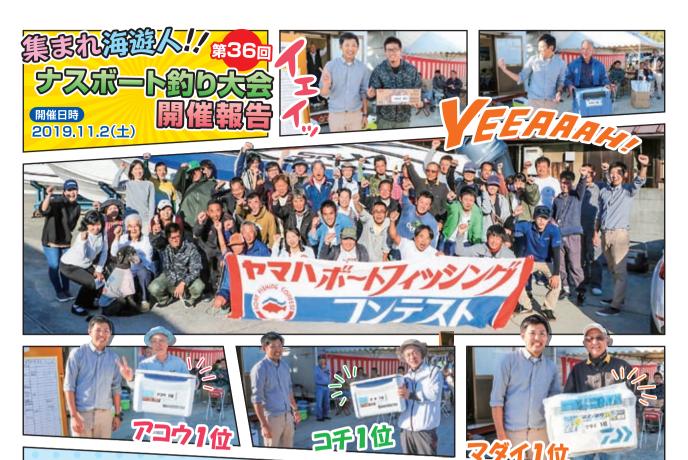

# 晴天の中、令和初!

今年も恒例のナスボート釣り大会を開催いたしました!!参加艇20艇、参加人数60名と今年も多くのオーナー様にご参加頂きました。皆さん、日頃の腕を競う大会ということで気合十分!

今回の対象魚はマダイ・アコウ・コチ・ガシラ・キスの5種と、珍魚や大物を釣った方には特別賞もご用意!海域は最近釣果があまり良くなかったので釣れるか心配…でしたが、いざ蓋を開けてみると皆さん大漁につぐ大漁。特にマダイの部は過去に類を見ないほどの大混戦でした!そしてナスボートの釣り大会には欠かせない、毎年恒例の

100人おでんを今年もご用意!帰港後はオーナー様同士、楽しく食事をされながら親睦も深められたと、運営スタッフはホッと胸をなでおろしました。

表彰式から最後はじゃんけん大会まで、今年も大いに盛り上がりました。

釣れ<mark>た</mark>方も<mark>釣れなかった方も</mark>最後<mark>は全員笑</mark>顔で記念写 真!(^^)!(今年は忘れず撮りました! (笑))

準備は大変ですが、皆さんのこの笑顔を見ると来年も引き続き開催しなければ!と思いました。今年も無事に大会を終えることが出来たことに感謝いたします。そして来年も最高のスマイルに会えることを楽しみにしています!