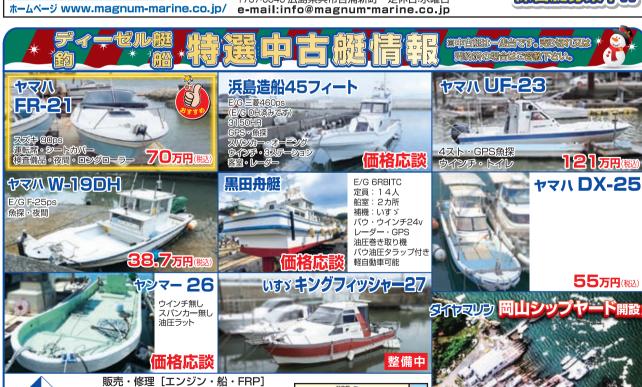

# **♀♀リフレスマリン特選中古艇情報**

○表示の**価格は税**級価格。

3,240万円 ラスター(純正OP前後)・サーチライト インバータ付き・拡声器

648万円 Oh //GP-3500)・魚探(フルノ)・スパンカー ・オーニング(前後)・回転窓 ットは、H20年にヤンマー6CXAS-GT新品換装してまだ時間数の

フレスマリン 有限会社 リフレス

エンジン キャタビラー3116TA(355ps)2基) 定員:12名
●GPS魚深(HONDEX+HE30) - ロリン・グー (HONDEX+HF-7)
マリン・エアコンと基・構成 祭電機 ユーラー6KW・ウイン・ゲラス・FB
電動オートフラップ(ZIPWAKESEI製) 室内液晶テレビ
トマオーニンが電動サンルーフ付き
年式は少し古いですが、室内外見共に程度の良い英国のプリンセス360です。

広島県安芸郡府中町大須4-2-1 082-287-2722(代) 082-287-3456 ŤÉŪ E-mail:info@refressmarine.co.jp

http://www.refressmarine.co.jp

02

『月刊情報誌Sea&Sea』は、S&S協議会(瀬戸内 マリンネットワーク)が発行する月刊フリーペーパーで す。海の安全を啓発広報し、会員各社の中古艇&新艇 の情報をお知らせいたします。

# 広島西エリア

02/リフレスマリン 07/㈱マグナム 15/㈱サンワマリン中国 11/宮島ビューマリーナ 05/広島ベイマリーナ 23/旬サブマリーン

# 広島

リフレスマリン (株) マ グ ナ 宮島ビューマリーナ 広島ベイマリーナ 街 サ ブ マ リ ー ン