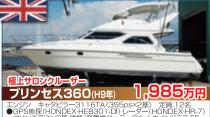

# **♀♀リフレスマリン特選中古艇情報**

○表示の**価格は税**級価格。

3,240万円 ラスター(純正OP前後)・サーチライト インバータ付き・拡声器

648万円 Oh //GP-3500)・魚探(フルノ)・スパンカー ・オーニング(前後)・回転窓 ットは、H20年にヤンマー6CXAS-GT新品換装してまだ時間数の

フレスマリン 有限会社 リフレス

エンジン キャタビラー3116TA(355ps)2基) 定員:12名
●GPS魚深(HONDEX+HE30) - ロリン・グー (HONDEX+HF-7)
マリン・エアコンと基・構成 祭電機 ユーラー6KW・ウイン・ゲラス・FB
電動オートフラップ(ZIPWAKESEI製) 室内液晶テレビ
トマオーニンが電動サンルーフ付き
年式は少し古いですが、室内外見共に程度の良い英国のプリンセス360です。