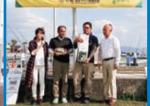

# 晴天の中、令和初!

今年も恒例のナスボート釣り大会を開催いたしました!!参加艇20艇、参加人数60名と今年も多くのオーナー様にご参加頂きました。皆さん、日頃の腕を競う大会ということで気合十分!

今回の対象魚はマダイ・アコウ・コチ・ガシラ・キスの5種と、珍魚や大物を釣った方には特別賞もご用意!海域は最近釣果があまり良くなかったので釣れるか心配…でしたが、いざ蓋を開けてみると皆さん大漁につぐ大漁。特にマダイの部は過去に類を見ないほどの大混戦でした!そしてナスボートの釣り大会には欠かせない、毎年恒例の

100人おでんを今年もご用意!帰港後はオーナー様同士、楽しく食事をされながら親睦も深められたと、運営スタッフはホッと胸をなでおろしました。

表彰式から最後はじゃんけん大会まで、今年も大いに盛り上がりました。

釣れ<mark>た</mark>方も<mark>釣れなかった方も</mark>最後<mark>は全員笑</mark>顔で記念写 真!(^^)!(今年は忘れず撮りました! (笑))

準備は大変ですが、皆さんのこの笑顔を見ると来年も引き続き開催しなければ!と思いました。今年も無事に大会を終えることが出来たことに感謝いたします。そして来年も最高のスマイルに会えることを楽しみにしています!