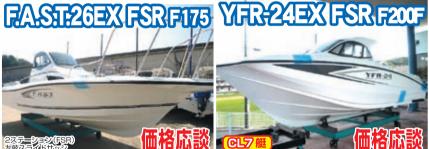

# 株式会社ササキコーポレーション

**★ボート免許講習 ★レンタルボート ★中古買取** 

ヤンマー FX32Z(H7) ヤンマー6LY-UT 280PS(ドライブ) GPS魚探・ウインチ(前後)・航海灯 オーニング・2ステーション・トイレ トローリング・ステップラダー サーチライト

380万円

ヤンマー EX-24Z