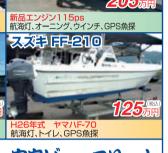

# 株式会社ササキコーポレーション

**★ボート免許講習 ★レンタルボート ★中古買取** 

ヤンマー FX32Z(H7) ヤンマー6LY-UT 280PS(ドライブ) GPS魚探・ウインチ(前後)・航海灯 オーニング・2ステーション・トイレ トローリング・ステップラダー サーチライト

380万円

ヤンマー EX-24Z