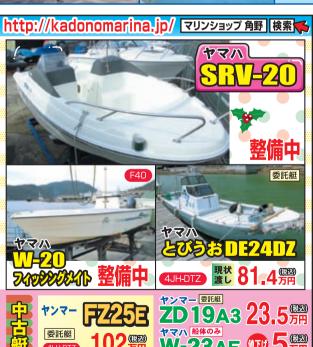

# 会員紹介 マリンショップ角野

# スタッフー同真がを込めて、お客様のマリンアクティビティーをサポートしています。

岡山県の南東部に位置する、備前市にあるマリーナです。

家族だけで運営している小さなマリーナですが、各種ボート・マリンジェットの販売やメンテナンス・保管などをさせていただいております。

人数が集まればボートやマリシジェットの免許教室も開講しています。お客様に合ったブランを一生懸命サポートさせていただきます。

されからの時期は牡蠣やかキオコも美味しくなります。

備前に来るがため、低のお気軽におから寄め下ない。お待ち致しております。

http://kadonomarina.jp/