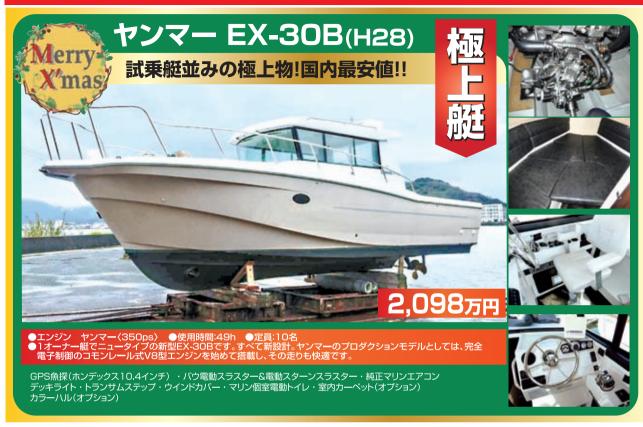

# **♀♀リフレスマリン特選中古艇情報**

○表示の**価格は税**級価格。

3,240万円 ラスター(純正OP前後)・サーチライト インバータ付き・拡声器

648万円 Oh //GP-3500)・魚探(フルノ)・スパンカー ・オーニング(前後)・回転窓 ットは、H20年にヤンマー6CXAS-GT新品換装してまだ時間数の

フレスマリン 有限会社 リフレス

エンジン キャタビラー3116TA(355ps)2基) 定員:12名
●GPS魚深(HONDEX+HE30) - ロリン・グー (HONDEX+HF-7)
マリン・エアコンと基・構成 祭電機 ユーラー6KW・ウイン・ゲラス・FB
電動オートフラップ(ZIPWAKESEI製) 室内液晶テレビ
トマオーニンが電動サンルーフ付き
年式は少し古いですが、室内外見共に程度の良い英国のプリンセス360です。