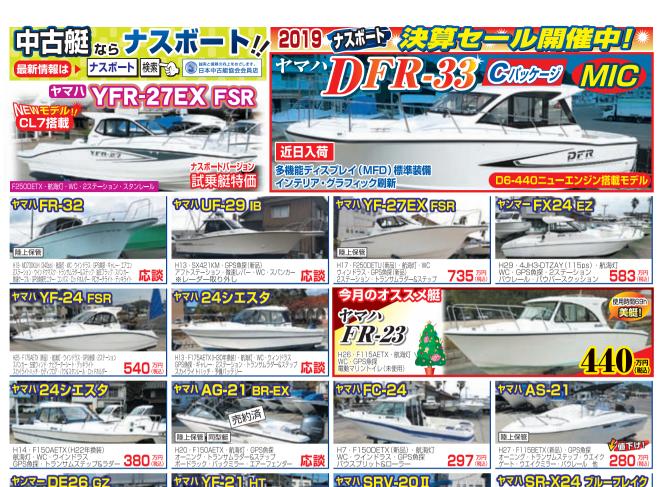

# 株式会社ササキコーポレーション

**★ボート免許講習 ★レンタルボート ★中古買取** 

ヤンマー FX32Z(H7) ヤンマー6LY-UT 280PS(ドライブ) GPS魚探・ウインチ(前後)・航海灯 オーニング・2ステーション・トイレ トローリング・ステップラダー サーチライト

380万円

ヤンマー EX-24Z