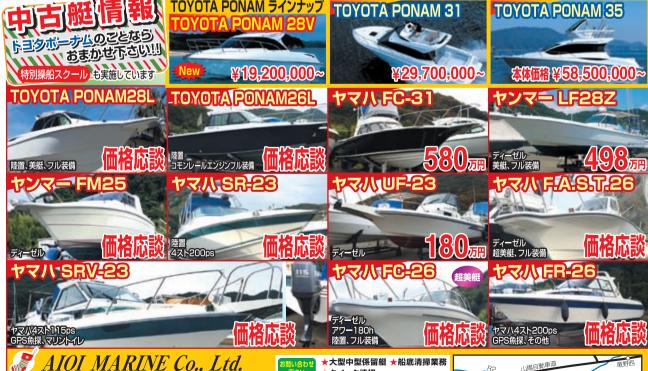

# **♀♀リフレスマリン特選中古艇情報**

○表示の**価格は税**級価格。

3,240万円 ラスター(純正OP前後)・サーチライト インバータ付き・拡声器

648万円 Oh //GP-3500)・魚探(フルノ)・スパンカー ・オーニング(前後)・回転窓 ットは、H20年にヤンマー6CXAS-GT新品換装してまだ時間数の

フレスマリン 有限会社 リフレス

エンジン キャタビラー3116TA(355ps)2基) 定員:12名
●GPS魚深(HONDEX+HE30) - ロリン・グー (HONDEX+HF-7)
マリン・エアコンと基・構成 祭電機 ユーラー6KW・ウイン・ゲラス・FB
電動オートフラップ(ZIPWAKESEI製) 室内液晶テレビ
トマオーニンが電動サンルーフ付き
年式は少し古いですが、室内外見共に程度の良い英国のプリンセス360です。