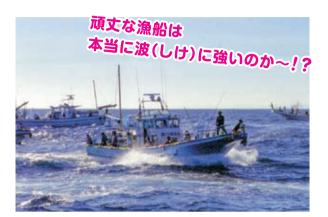

# 「♪型は古いが~しけには強い~」

漁船は波に強いと言われています。先日漁師さんと話した 際、「わしらが乗っている漁船は頑丈で船体に重量があるか ら波に強く揺れんのんじゃ~!|「船はズッシリ重い方がい いぞ! | と話されていました。

一般的に軽い船はコスト削減の代償とも言われ波がくると よく揺れ、悪い船の汚名を着せられているようです。しかし 乗り物の中で重い方がいいなんて聞いたことがなく、自動車 や飛行機など名機と呼ばれるものほど軽量化されているので す。本当に船だけは重い方がよいのでしょうか?

この疑問をあるボートメーカーの設計者に聞い てみました。その設計者の理論では、確かに漁船 はモーターボートに比べると頑丈にできているそ うです。しかし、漁船は漁業規制や漁船法などの 問題により無理な船型になり、その弊害によって 船体が重くなってしまうそうです。

右イラストのトラックと同じように、重く沈み がちの漁船は波に対するレスポンスが鈍くなって いるだけであり、決して波に強いわけではないと いうことなのです。

このように軽い船ほど波に対するレスポンスが 敏感となり、素直に揺れるため沈みにくい。つまり、 同型の船であれば軽い方が波に強いということに なるのです。