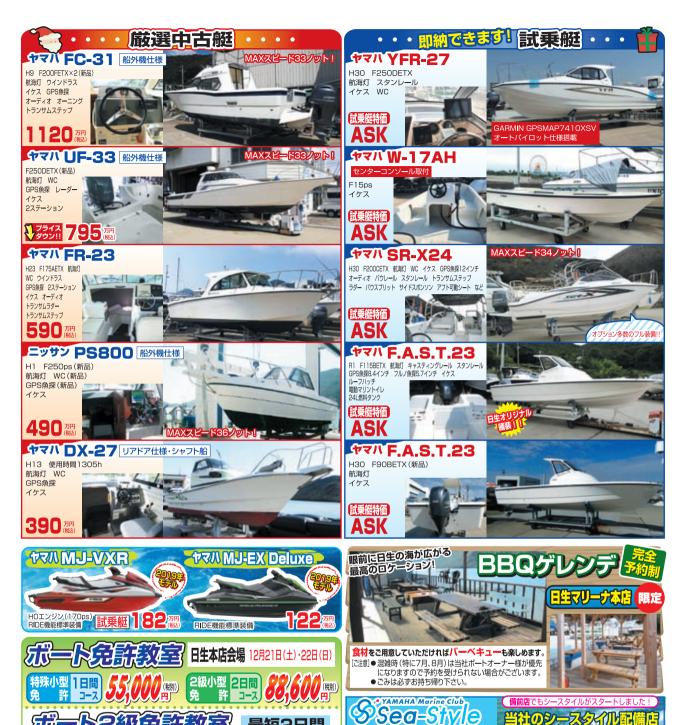

# **♀♀リフレスマリン特選中古艇情報**

○表示の**価格は税**級価格。

3,240万円 ラスター(純正OP前後)・サーチライト インバータ付き・拡声器

648万円 Oh //GP-3500)・魚探(フルノ)・スパンカー ・オーニング(前後)・回転窓 ットは、H20年にヤンマー6CXAS-GT新品換装してまだ時間数の

フレスマリン 有限会社 リフレス

エンジン キャタビラー3116TA(355ps)2基) 定員:12名
●GPS魚深(HONDEX+HE30) - ロリン・グー (HONDEX+HF-7)
マリン・エアコンと基・構成 祭電機 ユーラー6KW・ウイン・ゲラス・FB
電動オートフラップ(ZIPWAKESEI製) 室内液晶テレビ
トマオーニンが電動サンルーフ付き
年式は少し古いですが、室内外見共に程度の良い英国のプリンセス360です。