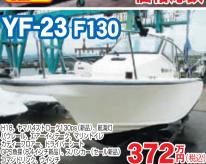

# **♀♀リフレスマリン特選中古艇情報**

○表示の**価格は税**級価格。

3,240万円 ラスター(純正OP前後)・サーチライト インバータ付き・拡声器

648万円 Oh //GP-3500)・魚探(フルノ)・スパンカー ・オーニング(前後)・回転窓 ットは、H20年にヤンマー6CXAS-GT新品換装してまだ時間数の

フレスマリン 有限会社 リフレス

エンジン キャタビラー3116TA(355ps)2基) 定員:12名
●GPS魚深(HONDEX+HE30) - ロリン・グー (HONDEX+HF-7)
マリン・エアコンと基・構成 祭電機 ユーラー6KW・ウイン・ゲラス・FB
電動オートフラップ(ZIPWAKESEI製) 室内液晶テレビ
トマオーニンが電動サンルーフ付き
年式は少し古いですが、室内外見共に程度の良い英国のプリンセス360です。