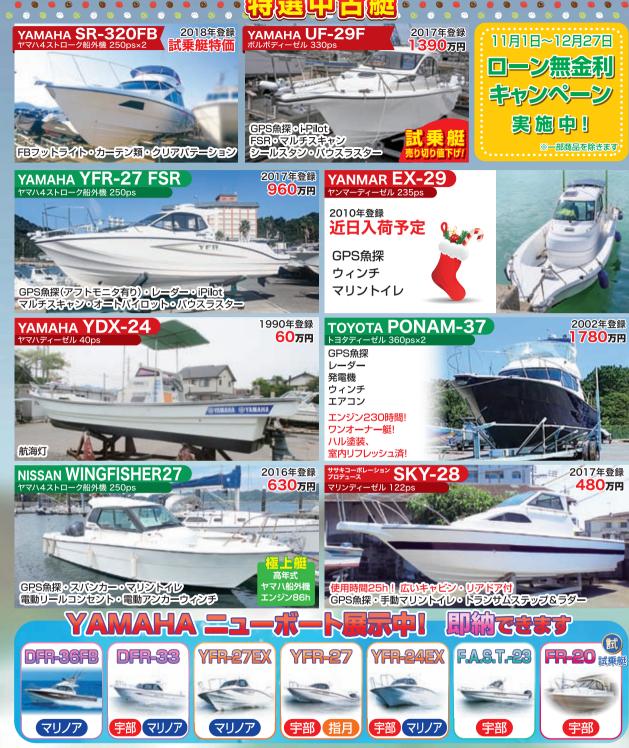

# **♀♀リフレスマリン特選中古艇情報**

○表示の**価格は税**級価格。

3,240万円 ラスター(純正OP前後)・サーチライト インバータ付き・拡声器

648万円 Oh //GP-3500)・魚探(フルノ)・スパンカー ・オーニング(前後)・回転窓 ットは、H20年にヤンマー6CXAS-GT新品換装してまだ時間数の

フレスマリン 有限会社 リフレス

エンジン キャタビラー3116TA(355ps)2基) 定員:12名
●GPS魚深(HONDEX+HE30) - ロリン・グー (HONDEX+HF-7)
マリン・エアコンと基・構成 祭電機 ユーラー6KW・ウイン・ゲラス・FB
電動オートフラップ(ZIPWAKESEI製) 室内液晶テレビ
トマオーニンが電動サンルーフ付き
年式は少し古いですが、室内外見共に程度の良い英国のプリンセス360です。