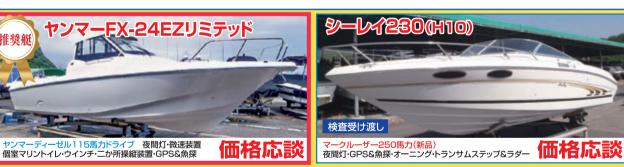

# **♀♀リフレスマリン特選中古艇情報**

○表示の**価格は税**級価格。

3,240万円 ラスター(純正OP前後)・サーチライト インバータ付き・拡声器

648万円 Oh //GP-3500)・魚探(フルノ)・スパンカー ・オーニング(前後)・回転窓 ットは、H20年にヤンマー6CXAS-GT新品換装してまだ時間数の

フレスマリン 有限会社 リフレス

エンジン キャタビラー3116TA(355ps)2基) 定員:12名
●GPS魚深(HONDEX+HE30) - ロリン・グー (HONDEX+HF-7)
マリン・エアコンと基・構成 祭電機 ユーラー6KW・ウイン・ゲラス・FB
電動オートフラップ(ZIPWAKESEI製) 室内液晶テレビ
トマオーニンが電動サンルーフ付き
年式は少し古いですが、室内外見共に程度の良い英国のプリンセス360です。

広島県安芸郡府中町大須4-2-1 082-287-2722(代) 082-287-3456 ŤÉŪ E-mail:info@refressmarine.co.jp

http://www.refressmarine.co.jp

02

『月刊情報誌Sea&Sea』は、S&S協議会(瀬戸内 マリンネットワーク)が発行する月刊フリーペーパーで す。海の安全を啓発広報し、会員各社の中古艇&新艇 の情報をお知らせいたします。