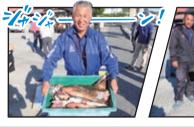

# 晴天の中、令和初!

今年も恒例のナスボート釣り大会を開催いたしました!!参加艇20艇、参加人数60名と今年も多くのオーナー様にご参加頂きました。皆さん、日頃の腕を競う大会ということで気合十分!

今回の対象魚はマダイ・アコウ・コチ・ガシラ・キスの5種と、珍魚や大物を釣った方には特別賞もご用意!海域は最近釣果があまり良くなかったので釣れるか心配…でしたが、いざ蓋を開けてみると皆さん大漁につぐ大漁。特にマダイの部は過去に類を見ないほどの大混戦でした!そしてナスボートの釣り大会には欠かせない、毎年恒例の

100人おでんを今年もご用意!帰港後はオーナー様同士、楽しく食事をされながら親睦も深められたと、運営スタッフはホッと胸をなでおろしました。

表彰式から最後はじゃんけん大会まで、今年も大いに盛り上がりました。

釣れ<mark>た</mark>方も<mark>釣れなかった方も</mark>最後<mark>は全員笑</mark>顔で記念写 真!(^^)!(今年は忘れず撮りました! (笑))

準備は大変ですが、皆さんのこの笑顔を見ると来年も引き続き開催しなければ!と思いました。今年も無事に大会を終えることが出来たことに感謝いたします。そして来年も最高のスマイルに会えることを楽しみにしています!