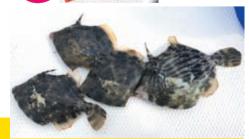

# No.138 · ボートDEフィッシング 瀬戸内海 カワハギ釣り

瀬戸内海では、秋口から冬にかけて旬のカワハギがよく釣れます。

カワハギは、料理の時皮が身から剥がしやすい 魚で、ズルズルッと一気に皮を剥がすことが出 来るので『皮剥ぎ』カワハギと言うそうです。(笑) 今回は、アサリのむき身をエサに食べて、美味 しいカワハギを釣りたいと思います。

食べ方としては、大きいサイズは刺身、あとは 煮つけでいただくのがベストでしょう。

今年は皆さんもボートで美味しいカワハギを 釣りに出かけましょう。

# /李/瀬戸内海/カワハギ/実践編/

10月27日 使用艇 ポーナム26L 大潮 満潮9:52 干潮17:15 天候晴れ

**10:00** 今日は食べて美味しいカワハギを狙いに出港です。この時期になると肝も大きくなり、カワハギのお腹いっぱいにクリーミーな肝が詰まっています。今日はその中でも美味しいと言われている、マルハギ狙いで出発です。

瀬戸内カワハギには大きく分けて、ウマヅラとマルハギの2種類がよく釣れますが、クセがなく美味しいのはマルハギと言われています。今回は何としてもマルハギを釣りたいと思います。