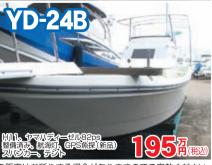

# **♀♀リフレスマリン特選中古艇情報**

○表示の**価格は税**級価格。

3,240万円 ラスター(純正OP前後)・サーチライト インバータ付き・拡声器

648万円 Oh //GP-3500)・魚探(フルノ)・スパンカー ・オーニング(前後)・回転窓 ットは、H20年にヤンマー6CXAS-GT新品換装してまだ時間数の

フレスマリン 有限会社 リフレス

エンジン キャタビラー3116TA(355ps)2基) 定員:12名
●GPS魚深(HONDEX+HE30) - ロリン・グー (HONDEX+HF-7)
マリン・エアコンと基・構成 祭電機 ユーラー6KW・ウイン・ゲラス・FB
電動オートフラップ(ZIPWAKESEI製) 室内液晶テレビ
トマオーニンが電動サンルーフ付き
年式は少し古いですが、室内外見共に程度の良い英国のプリンセス360です。