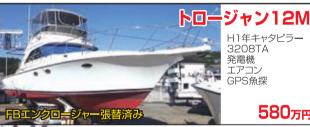

780万円

H1年キャタピラー 3208TA 発電機 エアコン GPS魚探

580万円

ヤマハ4スト225馬力 GPS魚探 ウインチ 2点操舵 スパンカー、イケス

680лн

ヤマハ4スト 115馬力

ホームページ www.magnum-marine.co.jp/

H9年、ヤマハSX420KM GPS魚探、ウインチ トイレ、スパンカー、エアコン、インバーター