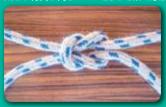

## 一プの結び方の種類ロープとロープを結ぶ方法

8の字結び(Fingre Eight Knot) 穴からのロープの抜け止めする方法です。

本結び(Reef Knot) 太さや材質が同じロープどうしを繋ぐ方法です。

テグス結び(Fishermans Knot) 釣り糸などを繋ぐ方法です。

一重繋ぎ、二重繋ぎ(Sheet Bend) 太さや材質の異なるロープどうしを繋ぐ方法です。

巻結び(Ink Knot)

プを巻き付けて物に固定する方法で2種類の結び方があり船のビットや柱などに結びます。

### もやい結び(Bowline Knot)

結びの干様と言われ緩みにくく、解く時は解きやすく出来た輪が小さく締まらないので船の固定には必ず使われる方法です。

下向きに輪を作ります。

まだ他にも多くの結び方がありますが、ここでは基本的な方法を記しました。 インターネットの動画に結び方について数多く掲載されていますので、実際に練習しておきましょう。

150馬力IN/OUT 4ストガソリン 夜間灯 トランサムステップ