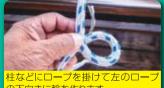

## 一プの結び方の種類ロープとロープを結ぶ方法

8の字結び(Fingre Eight Knot) 穴からのロープの抜け止めする方法です。

本結び(Reef Knot) 太さや材質が同じロープどうしを繋ぐ方法です。

テグス結び(Fishermans Knot) 釣り糸などを繋ぐ方法です。

一重繋ぎ、二重繋ぎ(Sheet Bend) 太さや材質の異なるロープどうしを繋ぐ方法です。

巻結び(Ink Knot)

プを巻き付けて物に固定する方法で2種類の結び方があり船のビットや柱などに結びます。

主などに巻き付けてロープを柱と指の 間に出来たVの空間に通して締めます。