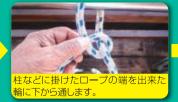

## 一プの結び方の種類ロープとロープを結ぶ方法

8の字結び(Fingre Eight Knot) 穴からのロープの抜け止めする方法です。

本結び(Reef Knot) 太さや材質が同じロープどうしを繋ぐ方法です。

テグス結び(Fishermans Knot) 釣り糸などを繋ぐ方法です。

一重繋ぎ、二重繋ぎ(Sheet Bend) 太さや材質の異なるロープどうしを繋ぐ方法です。

巻結び(Ink Knot)

プを巻き付けて物に固定する方法で2種類の結び方があり船のビットや柱などに結びます。

主などに巻き付けてロープを柱と指の 間に出来たVの空間に通して締めます。