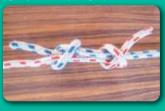

## 一プの結び方の種類ロープとロープを結ぶ方法

8の字結び(Fingre Eight Knot) 穴からのロープの抜け止めする方法です。

本結び(Reef Knot) 太さや材質が同じロープどうしを繋ぐ方法です。

テグス結び(Fishermans Knot) 釣り糸などを繋ぐ方法です。

一重繋ぎ、二重繋ぎ(Sheet Bend) 太さや材質の異なるロープどうしを繋ぐ方法です。

巻結び(Ink Knot)

プを巻き付けて物に固定する方法で2種類の結び方があり船のビットや柱などに結びます。

主などに巻き付けてロープを柱と指の 間に出来たVの空間に通して締めます。