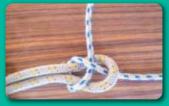

### もやい結び(Bowline Knot)

結びの干様と言われ緩みにくく、解く時は解きやすく出来た輪が小さく締まらないので船の固定には必ず使われる方法です。

下向きに輪を作ります。

まだ他にも多くの結び方がありますが、ここでは基本的な方法を記しました。 インターネットの動画に結び方について数多く掲載されていますので、実際に練習しておきましょう。

150馬力IN/OUT 4ストガソリン 夜間灯 トランサムステップ