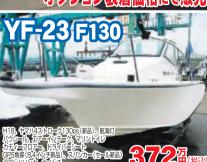

# **ルフレスマリン特選中古艇情報**

()表示の価格は税込価格。

)・電動スラスター(純正OP前後)・サーチライト (家庭用)インバータ付き・拡声器

ヤンマー EX-29AP(H25年) エンジン ヤンマー (235ps) 定員: 10名 使用時間:280h ●PGS魚探レーダー 純正アコン付き・サーチライト 電動アンカーリールデッキライトスパンカー (ナカセン)・2ステーション ひからからない。 仕様 けプション付き。入荷しました。