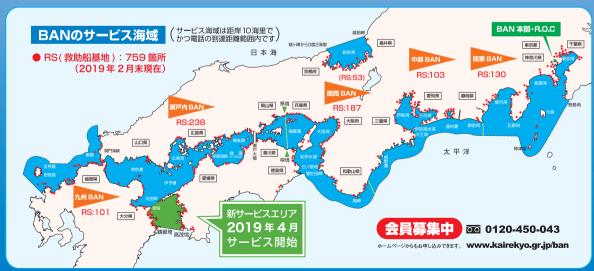

### BAN は、シーマンのための会員制救助システムです

# 受しとス

# 24時間365日

BANのレスキューネットワークは、マリーナや海事従業者等の協力によって構成され、24時間365日、乗員の安全をサポートすることを主な業務にしています。

#### 会費例

●5トン未満艇の場合

入会金 10,000 円 年会費 18,000 円

●5トン~20トン未満艇の場合

入会金 10,000 円 年会費 36,000 円

●20トン~40トン未満艇の場合

入会金 10,000 円 年会費 100,000 円

一般財団法人 日本海洋レジャー安全・振興協会 救助事業部 〒231-0005 神奈川県横浜市中区本町 4-43 A-PLACE 馬車道 9F TEL.045-212-9284 FAX.045-212-9343