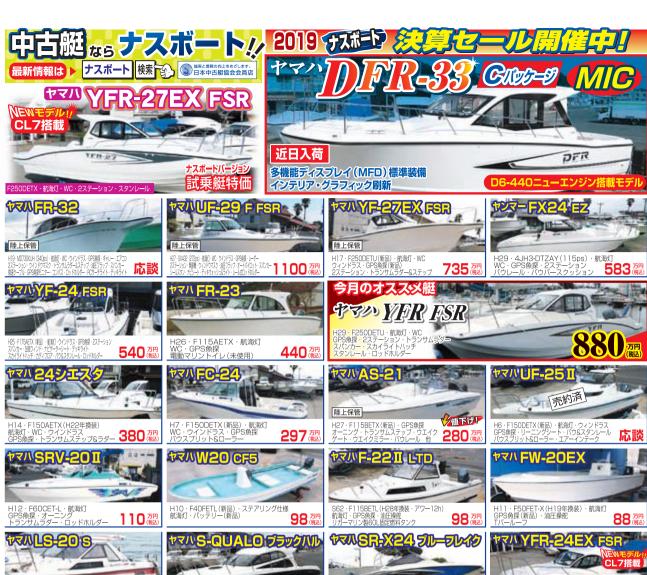

#### 岡山東エリア

14/㈱ナスボート 牛窓マリーナ 16/侑川崎商会 日生マリーナ 19/岡山ピア73(ナナサン)マリーナ 21/マリンショップ角野

07/東洋マリーン(株) 17/誠和釣具

06/㈱山陽保険センター 23/構山アンカー

岡山県瀬戸内市牛窓町牛窓4180 TEL.0869-34-2498 FAX.0869-34-2420 〈営業時間〉9:00~17:30 〈定休日〉毎週火曜日・第3月曜日 http://www.nasu-boat.com E-mail:nasu@nasu-boat.com

ヤマハFR-25

スズキ4スト(200馬力) オーニング・夜間航行 魚探・ラダー トランサムステップ 個室トイレ 他

価格応談

ヤンマー和船1フ (バーハンドルステアリング) 夜間航行 18(稅込)