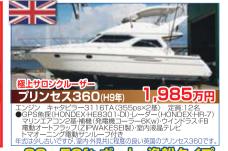

# **ルフレスマリン特選中古艇情報**

()表示の価格は税込価格。

)・電動スラスター(純正OP前後)・サーチライト (家庭用)インバータ付き・拡声器

ヤンマー EX-29AP(H25年) エンジン ヤンマー (235ps) 定員: 10名 使用時間:280h ●PGS魚探レーダー 純正アコン付き・サーチライト 電動アンカーリールデッキライトスパンカー (ナカセン)・2ステーション ひからからない。 仕様 けプション付き。入荷しました。

AZIMUT54(H7年) MTU183TE93-8V〈767ps×2·H7年式〉 **4,580万円** 定員:15名 ーダー(TZT連動) 小・サテライトコンパス・バウスラスター・マリンエアコン パー・カー・オートフラッツ

フレスマリン 有限会社 リフレス

10インチ・4KWレドーム・室内100Vコンセント -ター・バッテリー×4・主機前充電機2.5KW リモコン・ジェットリールアンカー

広島県安芸郡府中町大須4-2-1 082-287-2722(代) 082-287-3456 TEL FAX E-mail:info@refressmarine.co.ip http://www.refressmarine.co.jp