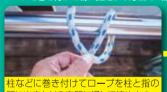

## 一プの結び方の種類ロープとロープを結ぶ方法

8の字結び(Fingre Eight Knot) 穴からのロープの抜け止めする方法です。

本結び(Reef Knot) 太さや材質が同じロープどうしを繋ぐ方法です。

テグス結び(Fishermans Knot) 釣り糸などを繋ぐ方法です。

一重繋ぎ、二重繋ぎ(Sheet Bend) 太さや材質の異なるロープどうしを繋ぐ方法です。

巻結び(Ink Knot)

プを巻き付けて物に固定する方法で2種類の結び方があり船のビットや柱などに結びます。

主などに巻き付けてロープを柱と指の 間に出来たVの空間に通して締めます。