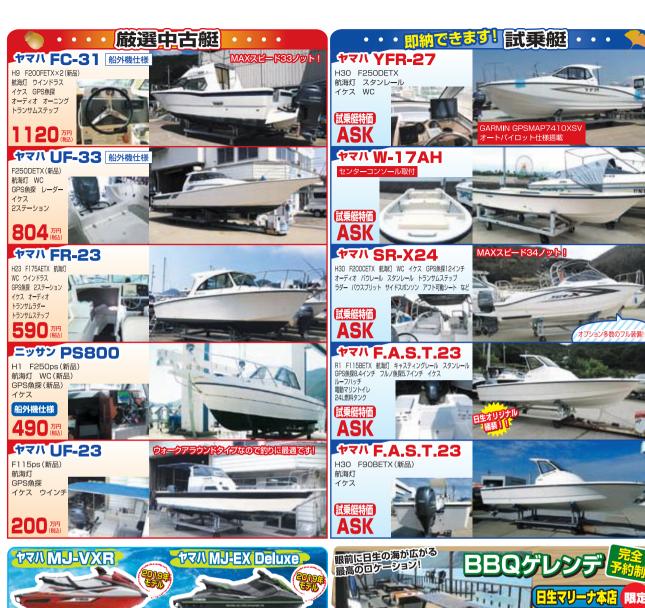

# オバタボート 特選中古艇情報 オバタボート 検索を 二

※販売に際し、遠隔地への販売はお断りする場合がありますのでご容赦ください

信用と技術を売る

# (株)オバタボート

本 社 倉敷市玉島阿賀崎2438-4 オパタマリーナ 倉敷市玉島乙島亀の首49-63

TEL 086-526-7557(代)
TEL 086-522-5505(代) FAX 086-522-5711

オバタマリーナ内 大規模講習室完備

受講生受付中!! 対しては当社 スタッフまで! ボート免許 & 特殊小型免許

http://obataboat.com/ 定休日 毎週月曜日/第3火曜日(10月~3月) 選集時間 冬季時間(10月~3月)…8:30~17:30