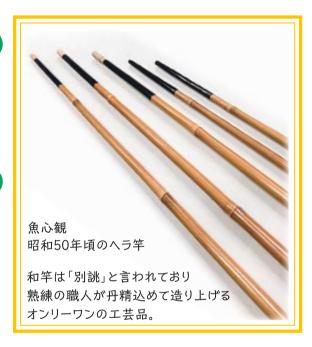

#### 六角竿の製法と特徴

竹を縦に裂き無垢状の六角形に張り合せる。これにより品質に ばらつきがなく竿の調子、長さが人工的に規格に沿ってできる。

### 欧米の釣竿は金属棒

昔から日本では野生の竹を切っただけののべ竿が庶民の釣竿でした。しかし釣りの盛んな欧米には釣竿になる竹(矢竹、メダケ等)は生育していません。そのため釣竿には金属の棒や木の枝を加工したものが一般的で日本の釣竿とはほど遠い重く短いただの棒だったのです。

#### エジソンが日本の竹を広めた!?

明治14年、パリ万博が行われ「エジソン」が白熱電球を発表したのは有名な話です。この電球のフィラメントの素材としてエジソンは日本の竹を使用しました。これをきっかけに日本の竹は世界から注目され、その後イギリスの釣具メーカー「ハーディー社」が日本の竹を持ち帰り、釣竿の研究開発を始めました。

高級竹竿といえば、
高級竹竿といえば、
高価な和竿を連想するが、
この和竿と言う名称は
昔からあったわけではなく、
大正時代に舶来の
高価な六角竿が輸入された頃、
これと区別するために和竿と呼ばれ始めたそうだ。