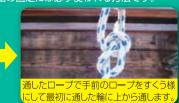

## 一プの結び方の種類ロープとロープを結ぶ方法

8の字結び(Fingre Eight Knot) 穴からのロープの抜け止めする方法です。

本結び(Reef Knot) 太さや材質が同じロープどうしを繋ぐ方法です。

テグス結び(Fishermans Knot) 釣り糸などを繋ぐ方法です。

一重繋ぎ、二重繋ぎ(Sheet Bend) 太さや材質の異なるロープどうしを繋ぐ方法です。

巻結び(Ink Knot)

プを巻き付けて物に固定する方法で2種類の結び方があり船のビットや柱などに結びます。

主などに巻き付けてロープを柱と指の 間に出来たVの空間に通して締めます。