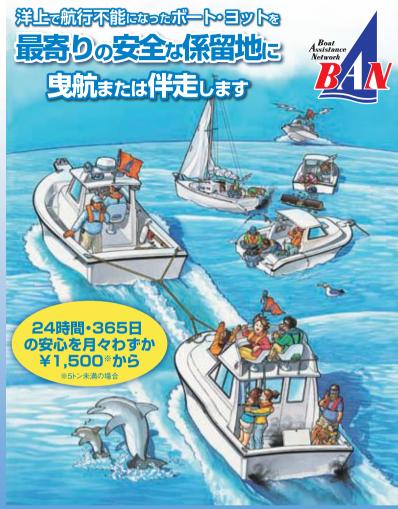

### BAN は、シーマンのための会員制救助システムです

# 受しとス

# 24時間365日

BANのレスキューネットワークは、マリーナや海事従業者等の協力によって構成され、24時間365日、乗員の安全をサポートすることを主な業務にしています。

#### 会費例

●5トン未満艇の場合

入会金 10,000 円 年会費 18,000 円

●5トン~20トン未満艇の場合

入会金 10,000 円 年会費 36,000 円

●20トン~40トン未満艇の場合

入会金 10,000 円 年会費 100,000 円

一般財団法人 日本海洋レジャー安全・振興協会 救助事業部 〒231-0005 神奈川県横浜市中区本町 4-43 A-PLACE 馬車道 9F TEL.045-212-9284 FAX.045-212-9343