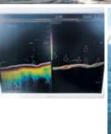

7:15 スタートフィッシングしてしばらくして、左舷後方から『ヒットー』 の声。竿がかなり曲がっている。竿を上手くコントロールして慎重にリール を巻き上げる。そして海面に上がってきたのは、体長70センチ前後のメジロ でした。

最後も慎重にタモで取り込み、幸先よくまずはメジロ 1 匹GET!

この後、前方から後方からヒットの声が響き渡る。

どの魚も60センチを超えるメジロクラスばかりだ!

大きなメジロの群れがポイント近辺に入ってきて、朝一の捕食活動を行っている模様だ! 魚探にも釣れる時にはハッキリと青物が映っている。

8:30 スタートフィッシングから 1 時間を経過した所で、アタリはだんだん止 まり、潮が止まったのと同時にメジロの群れもどこかへ行ってしまったようだ。 しかし今日はこの時合いで青物メジロサイズを2桁釣り上げている。GOOD JOB!

10:00 青物のアタリもないので、少しボートを東へ走らせ、タチウオポイン トでタチウオを釣るも、指三本が数匹釣れただけで断念して、もう一度青物のポ イントに戻る。

12:00 大橋の下で少し流すも、潮が速すぎてアタリもないので、ボートを西 へ走らせる。水深40Mから15Mへと駆け上がるポイントを流していると、魚探 に良い反応が出ているので、最後にここでもう一度青物釣りにチャレンジする事に。

13:00 ハマチサイズがポロポロ釣れ出したかと思うと、辺りにナブラが至る 所に発生している。魚探の反応もすごく良い。これは!?

14:00 飲ませ仕掛けにもジギングにもよ くアタリがあり、ハマチサイズにメジロサイ ズに次々と魚が船上に釣り上がってくる。流 石にイケスが酸欠状態になったので、ハマチ サイズはリリースすることに。なんともうれ

15:00 まだまだ釣れましたが、帰港の時

今回はブリが1匹も上がらなかったので次回 はブリを釣り上げたいと思います。