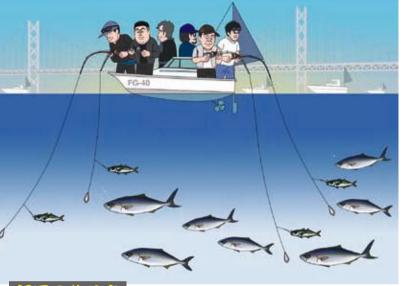

### No.137 · ボートDEフィッシング 明石海峡 アジの飲ませ釣りで青物を狙う!

今回は明石大橋近辺で毎年釣れている青物釣りに挑戦です。

明石大橋近辺では、10月から12月にかけて青物がよく釣れます。

今回はアジの飲ませ釣りという事で、エサには生きたアジを準備して、このアジを生きたまま泳がせ、大物の青物を 狙っていきたいと思います。

これからサイズもUPして、ブリも釣れるようになっていきます。

皆さんもボートを手に入れ、明石大橋の下で大物釣りに挑戦してみよう!

### <mark>/⇒/明石海峡 アジの飲ませ釣り!/実践編/</mark>

**10月6日 使用艇 ヤマハFG-40** 小潮 干潮8:12 満潮18:32 天候晴れ 5:30 今回は明石海峡へ青物を狙いに遠征です。

仕掛けはアジの飲ませ釣りがメインで、サイドメニューにジギングも取り入 れて釣っていこうと思います。生きたアジは途中のポイントで手早く確保し ております。

7:00 ポイント到着。ここは水深40M前後の潮通しの激しいポイント。 周りを見渡すと、乗合船や小型ボートが数艇、釣りの準備に取り掛かっている。 私たちも仕掛けの準備をして、このポイントでスタートフィッシングです。