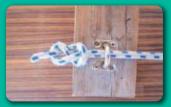

# **以力ニック知っ得講座**祭

### ロープの種類とロープの結び方

ロープには太さ、編み方や硬さ、また水に浮かぶものや沈むものがあり船 の大きさや用途によって使い分けをします。

また、ロープは何時でも使えるように綺麗にコイルしてもつれないように しておき、保管する時は清水で洗い日陰に干しておくと傷みが少なくて済み

傷んだロープや劣化したら交換をお勧め致します。

## 一プの結び方の種類ロープとロープを結ぶ方法

8の字結び(Fingre Eight Knot) 穴からのロープの抜け止めする方法です。

本結び(Reef Knot) 太さや材質が同じロープどうしを繋ぐ方法です。

テグス結び(Fishermans Knot) 釣り糸などを繋ぐ方法です。

一重繋ぎ、二重繋ぎ(Sheet Bend) 太さや材質の異なるロープどうしを繋ぐ方法です。

巻結び(Ink Knot)

プを巻き付けて物に固定する方法で2種類の結び方があり船のビットや柱などに結びます。