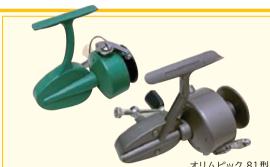

### 福岡エリア

09/㈱ササキコーポレーション

私が集めているビンテージリールの第3弾は「日本で最初に造られたスピニングリール」といわれる『オリムピック81型』 です。このリールは、昭和27年東京都豊島にあった植野精工(のちのオリムピック釣具)が製造したもので、日本リー ル史ベスト5に入ると思われるビンテージリールです。

戦後日本ではまだ製 造されていなかったス ピニングリール。戦前 にも一部の富裕層が 西洋のものを手にして いた可能性はあるが、 一般的に使われだし たのがこの『オリム ピック81型』からだ。

### 彗星の如く現れた国産スピニングリール

戦後日本国内が落ち着くにつれ、趣味としての釣り が盛んに行われ始めました。中でもスポーティーな 投げ釣りがブームとなり、簡単に遠投ができるスピ ニングリールに注目が集まり始めたのです。しかし 当時、スピニングリールは舶来品しかなく、庶民に は手の届かない超高級品でした。

そんな中、彗星の如く現れた国産スピニングリール。 その名は『オリムピック81型』。発売後その低価格 なことから国内で売れまくり一躍、植野精工の名を 世に知らしめたのでした。

### 同一機種に4タイプ存在する理由

売れに売れた『81型』ですが、実は不法なコピーリールだっ たのです。その当時、世界最先端といわれていたフランス の『MICHELL No300』これを植野精工は外観および内 部の歯車ひとつに至るまで完全互換させ現代でいうスー パーコピー品を堂々と販売したのでした。

当然ミッチェル社より商標侵害の通告を受け裁判となり、 打開策としてボディーカラーを黒からグレーへと変更しま したが許してはもらえず、その後ボディーの形状変更、次 にベール部分を変更させ、その結果この81型には4タイ プが存在することになります。しかし、内部構造は全くの ミッチェル No300 そのものでした。

オリムピック 81型

ミッチェルNo300と比較するとボディー形状に 若干の違いがあり、またボディーカラーがグレー であることから81型は中期モデルと推測できる。