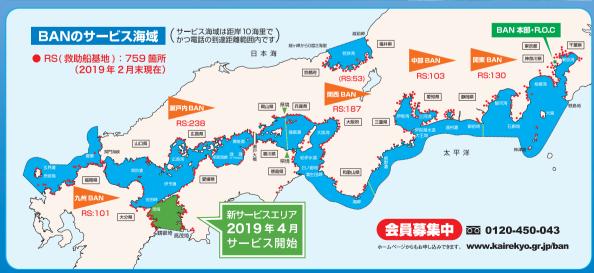

## BAN は、シーマンのための会員制救助システムです

# 24時間365日

BANのレスキューネットワークは、マリーナや海事従業者等の協力によって構成され、24時間365日、乗員の安全をサポートすることを主な業務にしています。

### 会費例

●5トン未満艇の場合

入会金 10,000 円 年会費 18,000 円

●5トン~20トン未満艇の場合

入会金 10,000 円 年会費 36,000 円

●20トン~40トン未満艇の場合

入会金 10,000 円 年会費 100,000 円

一般財団法人 日本海洋レジャー安全・振興協会 救助事業部 〒231-0005 神奈川県横浜市中区本町 4-43 A-PLACE 馬車道 9F TEL.045-212-9284 FAX.045-212-9343