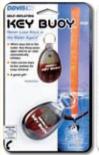

### 膨張式キーホルダー キーブイ(KEY BUOY) …5名様

- ●水没すると膨張式のオレンジ色のエアフロートが自動的に膨らみ、水中に落としてしまった物を浮上させるキーホルダーです。
- ●80gまでの物に対応して います。

【注意】1回使いきりタイプです。

【賞品提供:街広谷商店】

応募先: 〒713-8103

倉敷市玉島乙島亀の首49-63 オバタマリーナ内 S&S協議会 瀬戸内マリンネットワーク 「Sea&Sea」事務局 10月号プレゼント係