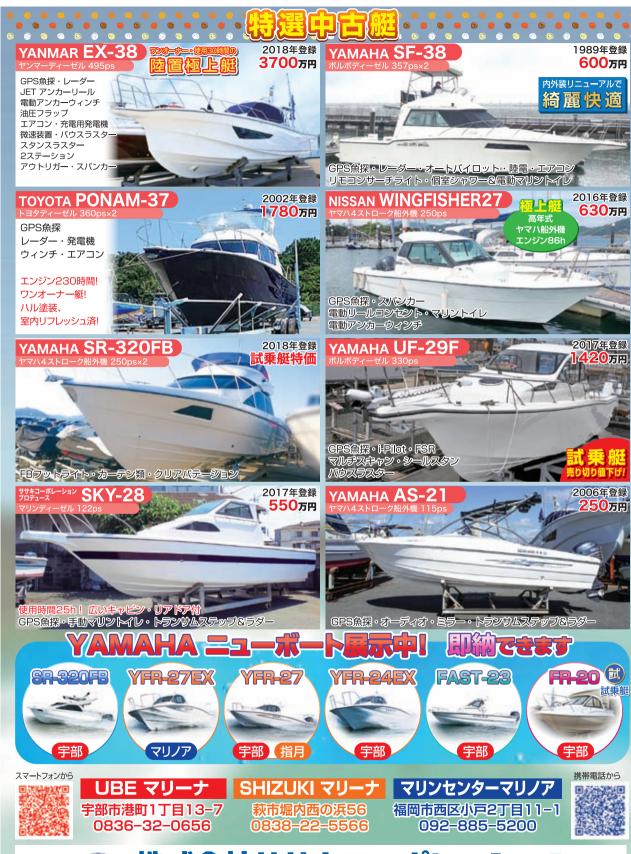

# ヤンマー EX-46 HT(H28)

1オーナー艇・フルオプション付き美艇!!

GPS魚探15インチ(ホンデックス)・レーダー10インチ(KODEN)・4KWレドーム・室内100Vコンセント・家庭用エアコン 3KWインバーター・バッテリー×4・主機前充電機2,5KW

オートパイロット(マロール)・3点エンジンリモコン(マロール)・ジェットリールアンカー・アンカーウインチ750W(縦型岩崎 バウスラスター&スターンスラスター(電動純正オプション)・バウスラスター用遠隔リモコン

微速装置・スパンカー(ナカセン)・汽笛・パトライト・リモコンツインサーチライト・LEDデッキライト・電動リール電源12V DCコンバーター・デッキウォッシャー仕組・清水シャワー・電動マリントイレ・トランサムステップ&ラダー・左右スタビライザ

AZIMUT54(H7年式) 4.580万円 <u>//</u>パス·バウスラスター·マリンエアコン

フレスマリン 有限会社 リフレス

プリンセス360(H9)

エンジン キャタビラー3116TA(355psx2種) 定員:12名
●GPS魚探(HONDEX-HE8301-DI)・レーダー(HONDEX-HR-7)
マリンエアコン2基 +構製 (常電機) ーラー6(w)・ヴィンドラス・FB
電動オートフラップ(ZIPWAKESEI製)・室内液晶テレビトマオーニング電動サンループ付き
年式は少し占いですが、室内外見共に程度の良い英国のブリンセス360です

### **〒737-0845**

広島県呉市吉浦新町1丁目5-1 TEL, 0823-31-3060

FAX. 0823-31-2234

定休日/水曜日

E-mail info@magnum-marine.co.jp ホームページ www.magnum-marine.co.jp/

- ●広島中心部より車で約30分
- ●広島呉道路・天応西より車で15分 ●JR呉線・広島駅より吉浦駅35分

680万円

H10年 ヤマハ SX370KSX2 GPS魚探 ウインチ マリンエアコン ヤカタ

780万円

ヤマハSX420KM GPS魚探、ウイン: スパンカー エアコン インバーター 650万円

H1年 キャタピラ 3208TA 発電機 エアコン GPS魚探

580万円 265

H7年、カミンズ6BTA5.9-M2 発電機・、エアコン、GPS魚探、ウインド

280万円

スズキ4スト300馬力(H28年)

H5年 スズキ4スト 200馬力 (H24年) GPS魚探 ウインチ イケス

H1年、ヤマハSX420KSH GPS魚探ウインチ、トイレ、2点操舵、ヤカタ