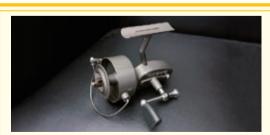

### 同一機種に4タイプ存在する理由

売れに売れた『81型』ですが、実は不法なコピーリールだっ たのです。その当時、世界最先端といわれていたフランス の『MICHELL No300』これを植野精工は外観および内 部の歯車ひとつに至るまで完全互換させ現代でいうスー パーコピー品を堂々と販売したのでした。

当然ミッチェル社より商標侵害の通告を受け裁判となり、 打開策としてボディーカラーを黒からグレーへと変更しま したが許してはもらえず、その後ボディーの形状変更、次 にベール部分を変更させ、その結果この81型には4タイ プが存在することになります。しかし、内部構造は全くの ミッチェル No300 そのものでした。

オリムピック 81型

ミッチェルNo300と比較するとボディー形状に 若干の違いがあり、またボディーカラーがグレー であることから81型は中期モデルと推測できる。