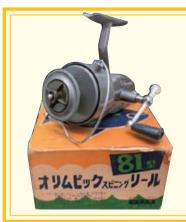

### 福岡エリア

09/㈱ササキコーポレーション

私が集めているビンテージリールの第3弾は「日本で最初に造られたスピニングリール」といわれる『オリムピック81型』 です。このリールは、昭和27年東京都豊島にあった植野精工(のちのオリムピック釣具)が製造したもので、日本リー ル史ベスト5に入ると思われるビンテージリールです。

戦後日本ではまだ製 造されていなかったス ピニングリール。戦前 にも一部の富裕層が 西洋のものを手にして いた可能性はあるが、 一般的に使われだし たのがこの『オリム ピック81型』からだ。

### 彗星の如く現れた国産スピニングリール

戦後日本国内が落ち着くにつれ、趣味としての釣り が盛んに行われ始めました。中でもスポーティーな 投げ釣りがブームとなり、簡単に遠投ができるスピ ニングリールに注目が集まり始めたのです。しかし 当時、スピニングリールは舶来品しかなく、庶民に は手の届かない超高級品でした。

そんな中、彗星の如く現れた国産スピニングリール。 その名は『オリムピック81型』。発売後その低価格 なことから国内で売れまくり一躍、植野精工の名を 世に知らしめたのでした。

### 同一機種に4タイプ存在する理由

売れに売れた『81型』ですが、実は不法なコピーリールだっ たのです。その当時、世界最先端といわれていたフランス の『MICHELL No300』これを植野精工は外観および内 部の歯車ひとつに至るまで完全互換させ現代でいうスー パーコピー品を堂々と販売したのでした。

当然ミッチェル社より商標侵害の通告を受け裁判となり、 打開策としてボディーカラーを黒からグレーへと変更しま したが許してはもらえず、その後ボディーの形状変更、次 にベール部分を変更させ、その結果この81型には4タイ プが存在することになります。しかし、内部構造は全くの ミッチェル No300 そのものでした。

オリムピック 81型

ミッチェルNo300と比較するとボディー形状に 若干の違いがあり、またボディーカラーがグレー であることから81型は中期モデルと推測できる。