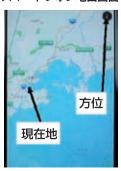

### 〜ワンポイント講座〜 自船位置の把握

船乗りの 基本です!

現代の世の中にはGPSという便利なシステムがあります!スマートフォンなどに備わっているGPS機能を活用すれば自身の位置を把握することができます。

GPS機能を「ON」にし、地図アプリを起動することで、自身の位置が表示されます。地図上には方位も表示されますので、コンパスを併用すれば目的地へ向かうことができます。

アプリにもよりますが、電波の届かない海域では 地図情報が表示されない 可能性がありますので、 沖合いに出る場合は地図 ダウンロード型のアプリ を使用してください。

### 【参考】 スマートフォン地図画面

〈第2管区海上保安庁HPより引用〉 https://www.kaiho.mlit.go.jp/02kanku/yorozuya/pdf/yorozuya34.pdf