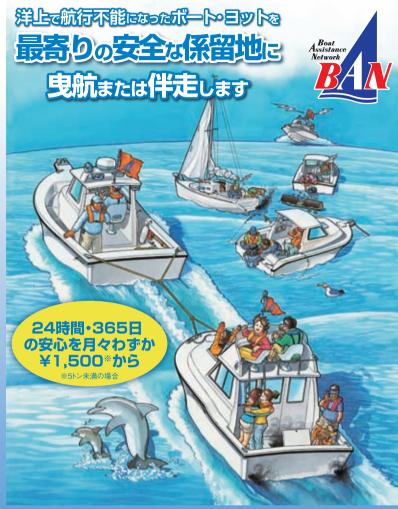

## BAN は、シーマンのための会員制救助システムです

# 24時間365日

BANのレスキューネットワークは、マリーナや海事従業者等の協力によって構成され、24時間365日、乗員の安全をサポートすることを主な業務にしています。

### 会費例

●5トン未満艇の場合

入会金 10,000 円 年会費 18,000 円

●5トン~20トン未満艇の場合

入会金 10,000 円 年会費 36,000 円

●20トン~40トン未満艇の場合

入会金 10,000 円 年会費 100,000 円

一般財団法人 日本海洋レジャー安全・振興協会 救助事業部 〒231-0005 神奈川県横浜市中区本町 4-43 A-PLACE 馬車道 9F TEL.045-212-9284 FAX.045-212-9343