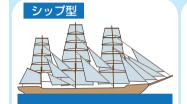

#### 帆船の種類

3本以上のマストを持ちそのすべてに 横帆が張られたもの

最後列のマストに縦帆、残りには横帆 は張られたもの

## 世界で活躍した西洋型

帆船とは帆で風を受け風力を主な動源力とした船の総称です。正確にはマストを複数もった比較的大きな船を指すのが一般的で、小型のヨットなど1本のマストで小型のものは帆掛船と呼ぶものが正しいようです。さて、歴史上長い間世界で活躍してきた、いわゆる西洋型と呼ばれる帆船は、各ヤードに複雑に帆装が施され、その帆の構成によりそれぞれの名称がつけられています。代表的なものが右の図になります。

# バーケンティーン型

最前列のマストのみ横帆、残りに縦帆 が張られたもの

すべてのマストに縦帆が張られたもの

帆船のマストや帆などには、それぞれに固有の名前がつけられています。船員はこの名前をすべて把握し、自由に使いこなせなければ船は思うように進みません。

左にとりあげた帆船は、4本マストのバーク型の各部の名前の ほんの一部ですが、私達が乗るプレジャーボートにも同じ 名称があるのは、帆船からの由来なのかもしれません。