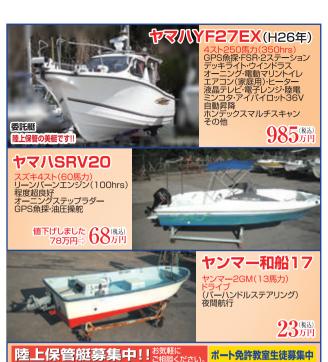

帆が張られたもの



最後列のマストに縦帆、残りには横帆 は張られたもの

## 世界で活躍した西洋型

帆船とは帆で風を受け風力を主な動源力とした船の総称です。正確にはマストを複数もった比較的大きな船を指すのが一般的で、小型のヨットなど1本のマストで小型のものは帆掛船と呼ぶものが正しいようです。さて、歴史上長い間世界で活躍してきた、いわゆる西洋型と呼ばれる帆船は、各ヤードに複雑に帆装が施され、その帆の構成によりそれぞれの名称がつけられています。代表的なものが右の図になります。

# バーケンティーン型

最前列のマストのみ横帆、残りに縦帆 が張られたもの



すべてのマストに縦帆が張られたもの

帆船のマストや帆などには、それぞれに固有の名前がつけられています。船員はこの名前をすべて把握し、自由に使いこなせなければ船は思うように進みません。

左にとりあげた帆船は、4本マストのバーク型の各部の名前の ほんの一部ですが、私達が乗るプレジャーボートにも同じ 名称があるのは、帆船からの由来なのかもしれません。

①フォア・マスト ⑤バウスプリット ②メン・マスト ⑥ジブ ③ミズン・マスト ⑦フォア・スル ④ジガーマスト ⑧メン・スル

⑨ミズン・スル

⑩ステイ・スル

のスパンカー

⑩ガクトップスル

#### 再び帆船の時代へ

近年、燃費、環境問題などの観点から帆装商船の研究が進んでいます。

この帆装商船とは主機はディーゼル機関ですが、補助推進として風力を利用するという「ハイブリット帆船」です。現在まで試行錯誤がくり返されてきましたが、最新の情報によりますと、全閉翼パネル(帆)がコンピューターにより展帆、縮帆を自動制御し風力を利用して主機の補助をするシップ型帆船システムです。この古くて新しい帆船が世界



海洋政策研究所HPより転載

で注目を浴びています。









広島県竹原市吉名町4501-2 TEL.0846-28-0373 FAX.0846-25-1719 営業時間/8:00~18:00 定休日/毎週水曜(第1·第3火曜) E-mail: takemarine@mx2.tiki.ne.jp URL: www.takeharamarine.com













マハ シエスタ

その他にも多数の船を展示しております。詳しくはホームページにて

ボートギャラリー

**Boat Gallery** 

ボートパーク広島にて営業中 ボート販売・メンテナンス受付中!!

TEL:082-207-2686 携帯:080-1912-6392







H11・MD202KUHY (110ps)・航海灯・ウィンドラス GPS魚探・オーニング・スパンカー・ソーラーパネル・微速レバー 電動リールコンセント・DRシート・ロッドホルダー

陸上保管 ナスポートバージョン 展示艇特値

<u>陸上保管 **ゲスポードバージョン 展示 艇特価**</u> F1 15BETX・航海灯・WC・GPS魚探 キャノビー・パウレール

ヤマル YD-24B

全国 お電話又はメールにでご連絡下さい。 無料査定 中古艇評価士が査定にお伺い致します。

- 175AETX・航海灯・バウレール 左舷スライドウインドウ ※CL7モニター搭載

11/20

7/YDX-26

商談中

F50FETL・航海灯・GPS魚探 スプリット&レール・三方ローラ ドレール

ヤマハ SR-X24 ガンメタブラック

航海灯・WC・GPS魚探 ムステップ・グラフィック タワールーフ・アフト可動シ

近日入荷 分次ポートパージョン 提

● 123 船外機換装キャンペ

F90CETL・74L固定タンク・油圧操舵

陸上保管

陸上保管

F50HETL