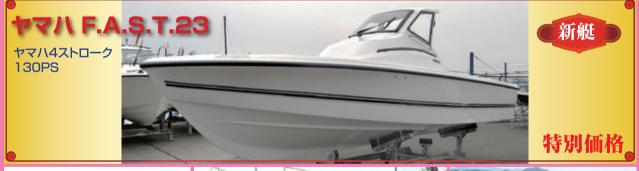

## 保険への加入はマリンレジャーを楽しむ為のマナーです

~高額賠償、台風・高潮等による高額な修理費にも対応~

ヤマハ F.A.S.T.23 (エンジン 115馬カ)

船体保険金額:200万円 エンジン保険金額:130万円 定員:8名

|   | 補償内容   | 保険金額         | 自己負担額 | 月払保険料    |  |
|---|--------|--------------|-------|----------|--|
|   | 船体補償   | 200 万円       | 10 万円 | 6,550 円  |  |
|   | エンジン補償 | 130 万円       | 10 AH | 6,550 H  |  |
|   | 賠償責任   | 1 億円         | なし    | 1,950 円  |  |
|   | 搭乗者傷害  | 1 名 1,000 万円 | なし    | 1,600 円  |  |
|   | (普通条件) | 1事故 8,000万円  | なし    |          |  |
|   | 搜索救助費用 | 200 万円       | なし    | 350 円    |  |
| ı | 月払保険料  |              |       | 10.450 ⊞ |  |