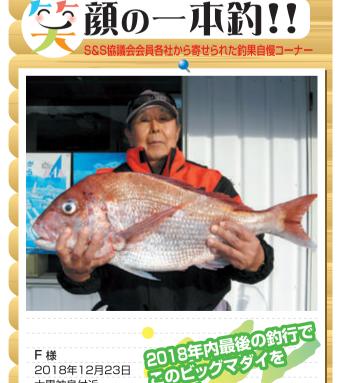

※自差…船舶の鋼鉄や船内にある鉄が磁気を帯びて、コンパスの磁針の向きを変えてしまうことをいいます。

〈第2管区海上保安庁HPより引用〉

https://www.kaiho.mlit.go.jp/02kanku/yorozuya/pdf/yorozuya8.pdf

おめでたい人達とおめでたい魚たち 様 2018年12月23日

竹原沖

F様

2018年12月23日

[70.0cm·3.51kg]