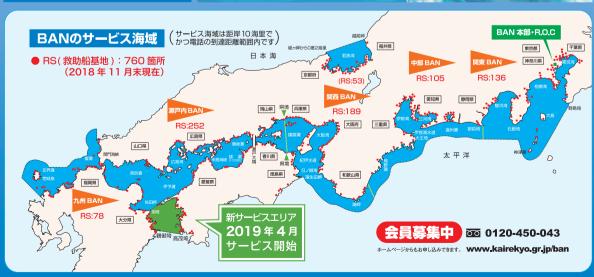

## BAN は、シーマンのための会員制救助システムです

## 24時間365日

BANのレスキューネットワークは、マリーナや海事従業者等の協力によって構成され、24時間365日、乗員の安全をサポートすることを主な業務にしています。

#### 会費例

●5トン未満艇の場合

入会金 10,000 円 年会費 18,000 円

●5トン~20トン未満艇の場合

入会金 10,000 円 年会費 36,000 円

●20トン~40トン未満艇の場合

入会金 10,000 円 年会費 100,000 円

一般財団法人 日本海洋レジャー安全・振興協会 救助事業部 BAN 本部 〒231-0005 神奈川県横浜市中区本町 4-43 A-PLACE 馬車道 9F TEL.045-212-9284 FAX.045-212-9343