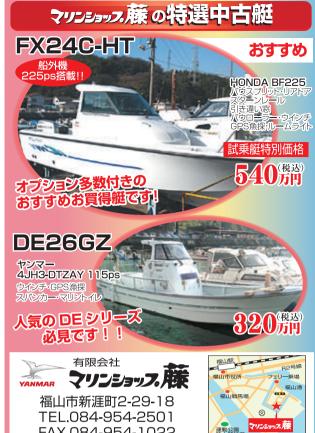

#### 広島東エリア 10/旬中国マリン

19/街瀬戸鉄丁所 07/衛藤田鉄工所 09/何マリンショップ藤 17/㈱竹原マリン 09/(-財)尾道海技学院

12/さとうマリンサイクル

〒725-0025 広島県竹原市塩町1丁目6-20 E-mail fujiteco@ruby.ocn.ne.jp

携帯 090-9735-5806

170万円(税)

<del>=</del>) = = = = = 東山トンネル

フェリー乗り場 (内港桟橋) ●

### 浜島造船45フィート

E/G 三菱460ps (E/G OH済みです) 3150HR

GPS・魚探・スパンカー・オーニング ウインチ・3ステーション・客室 レーダー

580万円(飛込)

価格応談

## ヤマハ UF-23

4スト GPS魚探 ウインチ トイレ

価格応談

ウインチ無し フィンテ無し スパンカー無し 油圧ラット

価格応談

MARINE

販売・修理 [エンジン・船・FRP] ヤマ八ボート・いすゞマリンエンジン特約店

〒711-0927 倉敷市下津井1丁目1-37