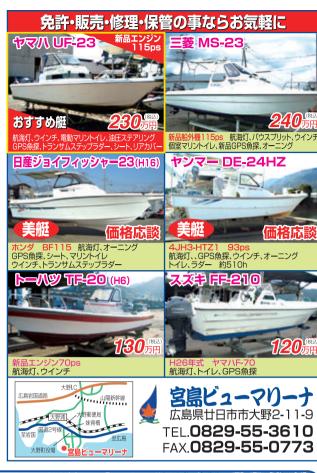

1,000円   |  |
| 搜索救助費用 | 200 万円      | なし     | 350 円    |  |
| 月払保険料  |             |        | 14,420 円 |  |





#### お問い合わせは 【取扱代理店】



株式会社山陽保険センター Sanyo Insurance Center Co.,ltd.

703-8282 岡山市中区平井3丁目874-5 Tel 086-276-7001 Fax 086-276-6836



### ヤマハ YFR27 (エンジン 200馬カ)

船体保険金額:700万円 エンジン保険金:200万円 定員:10名

| 補償内容   | 保険金額           | 自己負担額     | 月払保険料    |  |
|--------|----------------|-----------|----------|--|
| 船体補償   | 700 万円         | 10 万円     | 17,870 円 |  |
| エンジン補償 | 200 万円         | IU AH     |          |  |
| 賠償責任   | 1 億円           | なし        | 1,950 円  |  |
| 搭乗者傷害  | 1 名 1,000 万円   | なし        | 1 600 m  |  |
| (普通条件) | 1 事故 10,000 万円 | <b>みし</b> | 1,690 円  |  |
| 搜索救助費用 | 200 万円         | なし        | 350 円    |  |
| 月払保険料  |                |           | 21,860 円 |  |









〒725-0025 広島県竹原市塩町1丁目6-20 E-mail fujiteco@ruby.ocn.ne.jp

携帯 090-9735-5806

170万円(税)

<del>=</del>) = = = = = 東山トンネル

フェリー乗り場 (内港桟橋) ●

### 浜島造船45フィート

E/G 三菱460ps (E/G OH済みです) 3150HR

GPS・魚探・スパンカー・オーニング ウインチ・3ステーション・客室 レーダー

580万円(飛込)



価格応談

## ヤマハ UF-23

4スト GPS魚探 ウインチ トイレ

価格応談





ウインチ無し フィンテ無し スパンカー無し 油圧ラット

価格応談



MARINE

販売・修理 [エンジン・船・FRP] ヤマ八ボート・いすゞマリンエンジン特約店

〒711-0927 倉敷市下津井1丁目1-37

TEL (086)479-9169(代) FAX (086)478-5303 http://www2.kct.ne.jp/hirauchi/ E-mail:tdiy@mx1.kct.ne.jp 担当 ヒラウチ 090-3633-3667



特価在庫艇 ヤマハ SRV-20 和船 25フィート 船外機40ps 整備中

FG-39

#### 船の買取・廃船いたします

詳しくは弊社までお問合わせ下さい。













2月16日(土)・17日(日)



**日生** 2月23日(土)·24日(日) 2月28日(木)・3月1日(金)



2月2日(土)・3日(日)



モバイル アクセス



日生マリーナ





尾道海技学院

岡山事務所 TEL(086)225-8477





検索





TARENTE TRUST SHOP 有限会社 中国マ