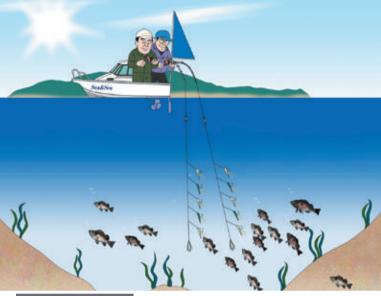

# 鳴門船メバル

イカナゴの新子が湧き始めた春に使う伝統サビキ

## 22mmサバ皮 (超軽量 胴打鈎仕様)

28<sup>m/</sup>/mカット魚皮は誘い幅が 少なくても小刻みによく動く。

春に孵化したイカナゴの 稚魚は底ギリギリを泳い でいるため、メバルの釣 れる棚は底から数メート ルです。

その為、誘い幅が少なく ても小刻みによく動くサ ビキを選択してやる事が 必要です。