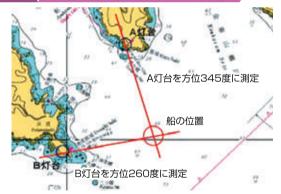

#### STEP2 交差方位法(Cross bearing)

コンパスを使用して目印になる2~3点の物標の方位を測定し、その方位線(位置の線)を海図に記入して交点から船位を求める方法です。比較的簡単に船位を測定でき、最も基本的な船位測定方法といえます。

いずれの方法も、物標の位置が海図に記載されていて、肉眼で見て明らかな目標を選びます。また、磁気コンパスで正確な位置を求める場合は、コンパスの自差\*にも留意する必要があります。