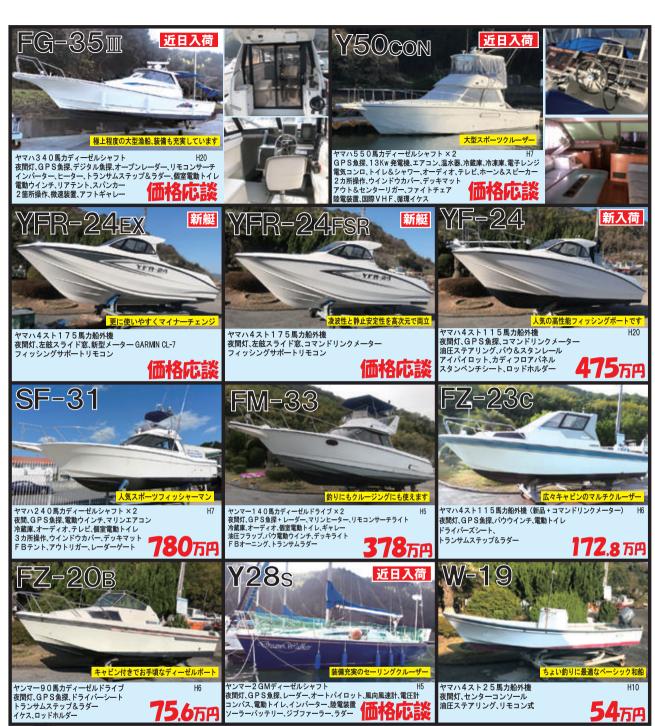

ヤマル YD-24B

全国 お電話又はメールにでご連絡下さい。 無料査定 中古艇評価士が査定にお伺い致します。

- 175AETX・航海灯・バウレール 左舷スライドウインドウ ※CL7モニター搭載

11/20

7/YDX-26

商談中

F50FETL・航海灯・GPS魚探 スプリット&レール・三方ローラ ドレール

ヤマハ SR-X24 ガンメタブラック

航海灯・WC・GPS魚探 ムステップ・グラフィック タワールーフ・アフト可動シ

近日入荷 分次ポートパージョン 提

● 123 船外機換装キャンペ

F90CETL・74L固定タンク・油圧操舵

陸上保管

陸上保管

F50HETL

岡山県瀬戸内市牛窓町牛窓4180

E-mail:nasu@nasu-boat.com

(株) ナスボート 生窓マリーナ

H27・F90・GPS魚探・トランサムステッフ ウエイクゲート・オーニング・バウレール ウエイクミラー・ファインダーグローブ

| | H6 | ※艇体のみ | ※セマハ船外機のお見積もお気軽にご相談下さい

TVNYFR-24-FSR

陸上保管 ナスボートバージョン 展示社

ヤマルW-14 CH

陸上保管

27・F115BETX (新品)・GPS魚探・オーニング ランサムステップ・ウエイクゲート・ウエイクミラ ァインダーグローブ・パウレール

F1 15AETX・航海灯・WC・ウィンドラス・GPS魚探 サムラダー&ステップ・バウスフリット&ローラー インテーク・HTリヤカバー

355 ※艇体のみ・現状渡し ※ヤマハ船外機のお見積もお気軽にご相談

15DETX・航海灯・GPS魚探・ハイバウレール コーパウレール仕様艇1隻有