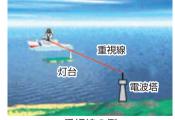

#### STEP1: 位置の線

船が、ある線上のどこかに位置している場合、その線のことを「位置の線」といいます。位置の線は目印となる物標の方位を測ることができます。

重視線の例

目印になる2点の物標が一直線上に重なって見える線を「重視線」といいます。この場合、船は重視線上にあるので、これも「位置の線」になります。複数の位置の線を交差させることで船の位置を求めることができます。

参考:狭い港口などの航路を示す「導灯」や「導標」は 重視線を利用した航路標識です。