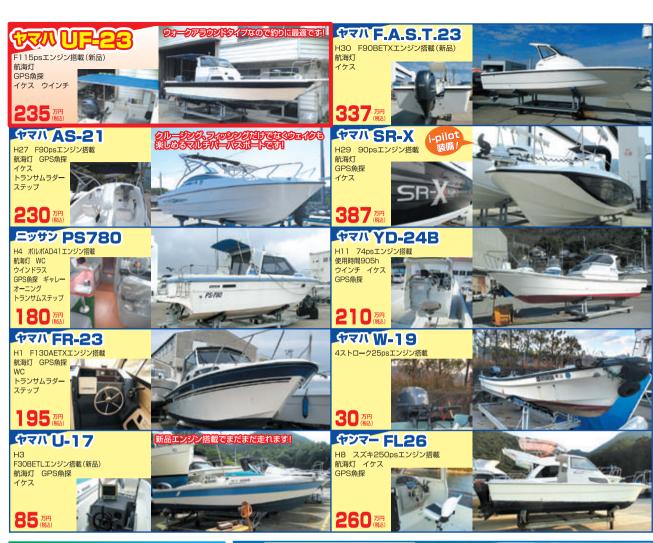

## ヤマハ UF-23

4スト GPS魚探 ウインチ トイレ

価格応談

ウインチ無し フィンテ無し スパンカー無し 油圧ラット

価格応談

MARINE

販売・修理 [エンジン・船・FRP] ヤマ八ボート・いすゞマリンエンジン特約店

〒711-0927 倉敷市下津井1丁目1-37