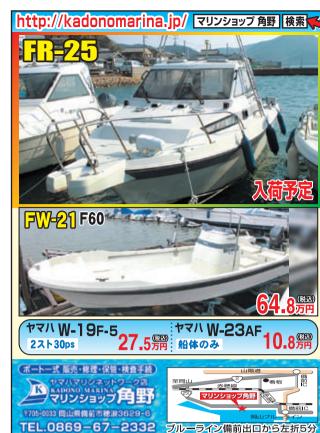

張られたもの



最後列のマストに縦帆、残りには横帆 は張られたもの

## 世界で活躍した西洋型

帆船とは帆で風を受け風力を主な動源力とした船の総称です。正確にはマストを複数もった比較的大きな船を指すのが一般的で、小型のヨットなど1本のマストで小型のものは帆掛船と呼ぶものが正しいようです。さて、歴史上長い間世界で活躍してきた、いわゆる西洋型と呼ばれる帆船は、各ヤードに複雑に帆装が施され、その帆の構成によりそれぞれの名称がつけられています。代表的なものが右の図になります。

# バーケンティーン型

最前列のマストのみ横帆、残りに縦帆 が張られたもの



すべてのマストに縦帆が張られたもの

帆船のマストや帆などには、それぞれに固有の名前がつけられています。船員はこの名前をすべて把握し、自由に使いこなせなければ船は思うように進みません。

左にとりあげた帆船は、4本マストのバーク型の各部の名前の ほんの一部ですが、私達が乗るプレジャーボートにも同じ 名称があるのは、帆船からの由来なのかもしれません。

①フォア・マスト ⑤バウスプリット ②メン・マスト ⑥ジブ ③ミズン・マスト ⑦フォア・スル ④ジガーマスト ⑧メン・スル

⑨ミズン・スル

⑩ステイ・スル

のスパンカー

⑩ガクトップスル

#### 再び帆船の時代へ

近年、燃費、環境問題などの観点から帆装商船の研究が進んでいます。

この帆装商船とは主機はディーゼル機関ですが、補助推進として風力を利用するという「ハイブリット帆船」です。現在まで試行錯誤がくり返されてきましたが、最新の情報によりますと、全閉翼パネル(帆)がコンピューターにより展帆、縮帆を自動制御し風力を利用して主機の補助をするシップ型帆船システムです。この古くて新しい帆船が世界



海洋政策研究所HPより転載

で注目を浴びています。









広島県竹原市吉名町4501-2 TEL.0846-28-0373 FAX.0846-25-1719 営業時間/8:00~18:00 定休日/毎週水曜(第1·第3火曜) E-mail: takemarine@mx2.tiki.ne.jp URL: www.takeharamarine.com













マハ シエスタ

その他にも多数の船を展示しております。詳しくはホームページにて

ボートギャラリー

**Boat Gallery** 

ボートパーク広島にて営業中 ボート販売・メンテナンス受付中!!

TEL:082-207-2686 携帯:080-1912-6392







H11・MD202KUHY (110ps)・航海灯・ウィンドラス GPS魚探・オーニング・スパンカー・ソーラーパネル・微速レバー 電動リールコンセント・DRシート・ロッドホルダー

陸上保管 ナスポートバージョン 展示艇特値

<u>陸上保管 **ゲスポードバージョン 展示 艇特価**</u> F1 15BETX・航海灯・WC・GPS魚探 キャノビー・パウレール

ヤマル YD-24B

全国 お電話又はメールにでご連絡下さい。 無料査定 中古艇評価士が査定にお伺い致します。

- 175AETX・航海灯・バウレール 左舷スライドウインドウ ※CL7モニター搭載

11/20

7/YDX-26

商談中

F50FETL・航海灯・GPS魚探 スプリット&レール・三方ローラ ドレール

ヤマハ SR-X24 ガンメタブラック

航海灯・WC・GPS魚探 ムステップ・グラフィック タワールーフ・アフト可動シ

近日入荷 分次ポートパージョン 提

● 123 船外機換装キャンペ

F90CETL・74L固定タンク・油圧操舵

陸上保管

陸上保管

F50HETL