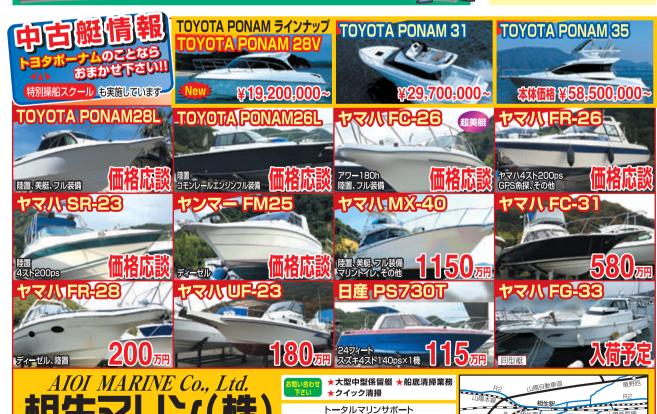

かしい。先ほどのメバルは激しく抵抗せず心地よい引きだったが、今掛かっている獲 物はすごい推進力で抵抗してくる。少し大きめのチャリコのような引きだ。大きなメバルの可能性もあるので更 に慎重に巻き上げて、上がってきたのは体長20センチ前後のコッパグレでした。どうりでさっきとは引きが違 うはず!

10:00 この後このコッパグレとスズメダイの猛攻撃に合い、メバル釣りの邪魔をされることに! スズメダ イとコッパグレはメバルの生息地帯と被るので、メバルが釣れるポイントでは、多々この様なことは起こります (汗)。

スズメダイとコッパグレはリリースしますが、美味しく食べる方法もあるそうです!

11:30 この後スズメダイとコッパグレ攻撃をかわしながら、30匹ほどメバルが釣れました。ここでストッ プフィッシング。











- 魚探で群れを探そう!
- 群れを見つけたら仕掛けを底まで 落としゆっくり巻き上げよう。
- 巻き上げで釣れない時はフォール で誘ってみよう!

フンポイント アドバイス

- 仕掛けは傷んだら早めに 交換しよう!
- ハリスは食いの状況に応 じて変えていこう!





#### 15~30号 仕掛け

オモリ

PE0.8号

シマノ・リアランサー

●リール: シマノ・オシアコンクエスト

PE:0.8号 ●オモリ:15~30号

●仕掛:メバル仕掛

#### プロフィール

三宅 毅 (みやけ つよし) 兵庫県出身 1972年生まれ 相生マリンセンター代表 [現在のおもな成績]

真鯛65cm・メバル31cm・カジキ5本

#### 盾の独

■大きなメバルはハリスが太いと食わないなぁー…

〒678-0172 兵庫県赤穂市坂越2851-16-1208 マリンプラザ2

TEL-FAX 0791-22-3277 00120-885928



新艇販売

中古艇販売

中古艇査定

ポート免許スク

ボートクラブシーマンネットワーク

ボート保険

ポート輸送 ポートメンテナンス マリンライフの相談 ポート保管場所相談

大相生マリンセンター 64号線

電山公園

## 瀬戸内エリアおすすめ船首の場情報川

各地の最新情報は、各釣ショップへお問い合わせください。

|                                             |                                                                  |               | 11"    |         |            | 百地地      | 取利用報め、百型と                                | 有ップへお問い合わせください。                          |  |  |
|---------------------------------------------|------------------------------------------------------------------|---------------|--------|---------|------------|----------|------------------------------------------|------------------------------------------|--|--|
| ① 明石~神戸エリ                                   | 7