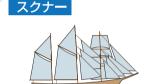

#### 帆船の種類

3本以上のマストを持ちそのすべてに 横帆が張られたもの

最後列のマストに縦帆、残りには横帆 は張られたもの

## 世界で活躍した西洋型

帆船とは帆で風を受け風力を主な動源力とした船の総称です。正確にはマストを複数もった比較的大きな船を指すのが一般的で、小型のヨットなど1本のマストで小型のものは帆掛船と呼ぶものが正しいようです。さて、歴史上長い間世界で活躍してきた、いわゆる西洋型と呼ばれる帆船は、各ヤードに複雑に帆装が施され、その帆の構成によりそれぞれの名称がつけられています。代表的なものが右の図になります。