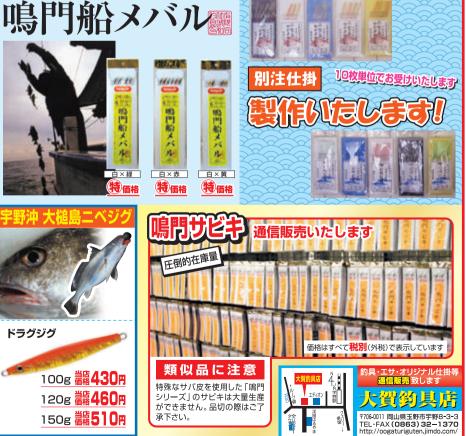

#### お店から一言

納入まで数か月待っていただきましたが、きっとご要望通りの船、使い易さ、乗り心地、維持メンテナンス面、オプションと全ての面でご満足いただけると思っています。

今後はさらに好きな鯛、太刀魚釣りを楽 しんでいただければと思います。

良く釣れた場合はこっそりと私に教えて 欲しいものです(笑)

㈱オバタボート 小幡

誠和鳴門サビキ。シリーズ

# 鳴門船メバル

イカナゴの新子が湧き始めた春に使う伝統サビキ

## 22mmサバ皮 (超軽量 胴打鈎仕様)

28<sup>m/</sup>/mカット魚皮は誘い幅が 少なくても小刻みによく動く。

春に孵化したイカナゴの 稚魚は底ギリギリを泳い でいるため、メバルの釣 れる棚は底から数メート ルです。

その為、誘い幅が少なく ても小刻みによく動くサ ビキを選択してやる事が 必要です。