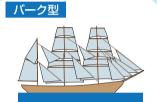

#### 帆船の種類

3本以上のマストを持ちそのすべてに 横帆が張られたもの

最後列のマストに縦帆、残りには横帆 は張られたもの

## 世界で活躍した西洋型

帆船とは帆で風を受け風力を主な動源力とした船の総称です。正確にはマストを複数もった比較的大きな船を指すのが一般的で、小型のヨットなど1本のマストで小型のものは帆掛船と呼ぶものが正しいようです。さて、歴史上長い間世界で活躍してきた、いわゆる西洋型と呼ばれる帆船は、各ヤードに複雑に帆装が施され、その帆の構成によりそれぞれの名称がつけられています。代表的なものが右の図になります。

# バーケンティーン型

最前列のマストのみ横帆、残りに縦帆 が張られたもの

すべてのマストに縦帆が張られたもの

帆船のマストや帆などには、それぞれに固有の名前がつけられています。船員はこの名前をすべて把握し、自由に使いこなせなければ船は思うように進みません。

左にとりあげた帆船は、4本マストのバーク型の各部の名前の ほんの一部ですが、私達が乗るプレジャーボートにも同じ 名称があるのは、帆船からの由来なのかもしれません。