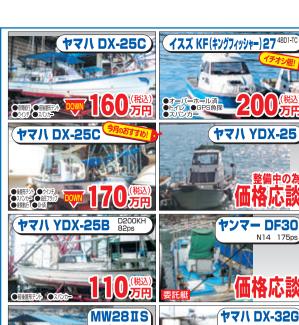

ヤマル YD-24B

全国 お電話又はメールにでご連絡下さい。 無料査定 中古艇評価士が査定にお伺い致します。

- 175AETX・航海灯・バウレール 左舷スライドウインドウ ※CL7モニター搭載

11/20

7/YDX-26

商談中

F50FETL・航海灯・GPS魚探 スプリット&レール・三方ローラ ドレール

ヤマハ SR-X24 ガンメタブラック

航海灯・WC・GPS魚探 ムステップ・グラフィック タワールーフ・アフト可動シ

近日入荷 分次ポートパージョン 提

● 123 船外機換装キャンペ

F90CETL・74L固定タンク・油圧操舵

陸上保管

陸上保管

F50HETL

岡山県瀬戸内市牛窓町牛窓4180

TEL.0869-34-2498

http://www.nasu-boat.com

■掲載写真にはオプションが含まれます。■記載金額には、検査費用・進水諸経費等は含まれておりません。

〈営業時間〉9:00~17:30

編M3M3 色 Bizz i-pilot拡販キャンペーン

❸ⅢⅢマルチスキャン拡販キャンペーン

FAX.0869-34-2420

〈定休日〉毎週火曜日·第3月曜日

E-mail:nasu@nasu-boat.com

(株) ナスボート 生窓マリーナ

H27・F90・GPS魚探・トランサムステッフ ウエイクゲート・オーニング・バウレール ウエイクミラー・ファインダーグローブ

| | H6 | ※艇体のみ | ※セマハ船外機のお見積もお気軽にご相談下さい

TVNYFR-24-FSR

陸上保管 ナスボートバージョン 展示社

ヤマルW-14 CH

陸上保管

27・F115BETX (新品)・GPS魚探・オーニング ランサムステップ・ウエイクゲート・ウエイクミラ ァインダーグローブ・パウレール

F1 15AETX・航海灯・WC・ウィンドラス・GPS魚探 サムラダー&ステップ・バウスフリット&ローラー インテーク・HTリヤカバー

355 ※艇体のみ・現状渡し ※ヤマハ船外機のお見積もお気軽にご相談

15DETX・航海灯・GPS魚探・ハイバウレール コーパウレール仕様艇1隻有

78

ヤマハ SR-320 FB

ヤマル CR-27 OB

ヤマハ F.A.S.T.26EX OB

●低金利マリンクレジットご利用頂けます。中古艇OK!(120回迄)●2級ボート免許教室(国家試験免除コース)、土・日2日間でOK。

申古艇は自社マリーナにて試乗OK!●陸送・回航、格安にて手配させて頂きます。

● Sea-Style (レンタルボートクラブ) 加盟店 (配備艇AS-21・SR-X・YF-24)

●業者販売OK! お気軽にお問い合わせ下さい。