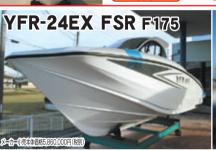

**ヤマハ YFR24** (エンジン 175馬カ)

船体保険金額:350万円 エンジン保険金額:180万円 定員:8名

| 補償内容   | 保険金額        | 自己負担額  | 月払保険料    |  |
|--------|-------------|--------|----------|--|
| 船体補償   | 350 万円      | 10 万円  | 10,520 円 |  |
| エンジン補償 | 180 万円      | 10 715 |          |  |
| 賠償責任   | 1 億円        | なし     | 1,950 円  |  |
| 搭乗者傷害  | 1 名 1,000万円 | なし     | 1,600 円  |  |
| (普通条件) | 1事故 8,000万円 | A U    | 1,000円   |  |
| 搜索救助費用 | 200 万円      | なし     | 350 円    |  |
| 月払保険料  |             |        | 14,420 円 |  |