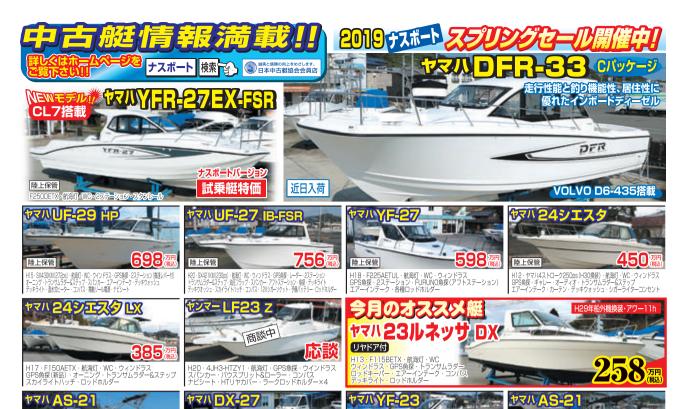

ヤマル YD-24B

全国 お電話又はメールにでご連絡下さい。 無料査定 中古艇評価士が査定にお伺い致します。

- 175AETX・航海灯・バウレール 左舷スライドウインドウ ※CL7モニター搭載

11/20

7/YDX-26

商談中

F50FETL・航海灯・GPS魚探 スプリット&レール・三方ローラ ドレール

ヤマハ SR-X24 ガンメタブラック

航海灯・WC・GPS魚探 ムステップ・グラフィック タワールーフ・アフト可動シ

近日入荷 分次ポートパージョン 提

● 123 船外機換装キャンペ

F90CETL・74L固定タンク・油圧操舵

陸上保管

陸上保管

F50HETL

岡山県瀬戸内市牛窓町牛窓4180

TEL.0869-34-2498

http://www.nasu-boat.com

■掲載写真にはオプションが含まれます。■記載金額には、検査費用・進水諸経費等は含まれておりません。

〈営業時間〉9:00~17:30

編M3M3 色 Bizz i-pilot拡販キャンペーン

❸ⅢⅢマルチスキャン拡販キャンペーン

FAX.0869-34-2420

〈定休日〉毎週火曜日·第3月曜日

E-mail:nasu@nasu-boat.com

(株) ナスボート 生窓マリーナ

H27・F90・GPS魚探・トランサムステッフ ウエイクゲート・オーニング・バウレール ウエイクミラー・ファインダーグローブ

| | H6 | ※艇体のみ | ※セマハ船外機のお見積もお気軽にご相談下さい

TVNYFR-24-FSR

陸上保管 ナスボートバージョン 展示社

ヤマルW-14 CH

陸上保管

27・F115BETX (新品)・GPS魚探・オーニング ランサムステップ・ウエイクゲート・ウエイクミラ ァインダーグローブ・パウレール

F1 15AETX・航海灯・WC・ウィンドラス・GPS魚探 サムラダー&ステップ・バウスフリット&ローラー インテーク・HTリヤカバー

355 ※艇体のみ・現状渡し ※ヤマハ船外機のお見積もお気軽にご相談

15DETX・航海灯・GPS魚探・ハイバウレール コーパウレール仕様艇1隻有

78

ヤマハ SR-320 FB

ヤマル CR-27 OB

ヤマハ F.A.S.T.26EX OB

●低金利マリンクレジットご利用頂けます。中古艇OK!(120回迄)●2級ボート免許教室(国家試験免除コース)、土・日2日間でOK。

申古艇は自社マリーナにて試乗OK!●陸送・回航、格安にて手配させて頂きます。

● Sea-Style (レンタルボートクラブ) 加盟店 (配備艇AS-21・SR-X・YF-24)

●業者販売OK! お気軽にお問い合わせ下さい。