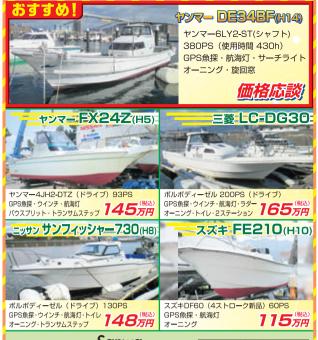

## ヤマハ UF-23

4スト GPS魚探 ウインチ トイレ

価格応談

ウインチ無し フィンテ無し スパンカー無し 油圧ラット

価格応談

MARINE

販売・修理 [エンジン・船・FRP] ヤマ八ボート・いすゞマリンエンジン特約店

〒711-0927 倉敷市下津井1丁目1-37

TEL (086)479-9169(代) FAX (086)478-5303 http://www2.kct.ne.jp/hirauchi/ E-mail:tdiy@mx1.kct.ne.jp 担当 ヒラウチ 090-3633-3667

特価在庫艇 ヤマハ SRV-20 和船 25フィート 船外機40ps 整備中

FG-39