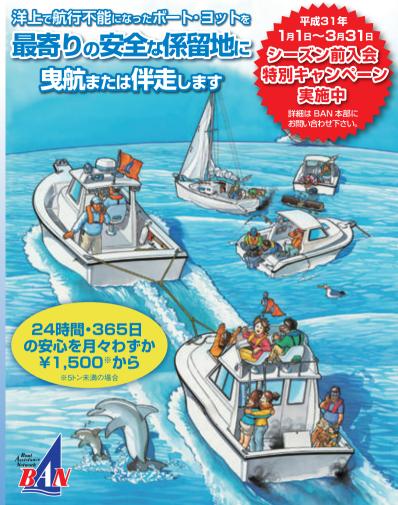

## BAN は、シーマンのための会員制救助システムです

## 24時間365日

BANのレスキューネットワークは、マリーナや海事従業者等の協力によって構成され、24時間365日、乗員の安全をサポートすることを主な業務にしています。

#### 会費例

●5トン未満艇の場合

入会金 10,000 円 年会費 18,000 円

●5トン~20トン未満艇の場合

入会金 10,000 円 年会費 36,000 円

●20トン~40トン未満艇の場合

入会金 10,000 円 年会費 100,000 円

一般財団法人 日本海洋レジャー安全・振興協会 救助事業部 BAN 本部 〒231-0005 神奈川県横浜市中区本町 4-43 A-PLACE 馬車道 9F TEL.045-212-9284 FAX.045-212-9343