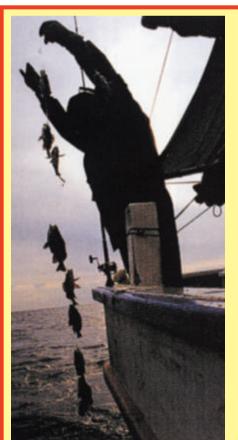

# また"ートッシフィッシング!!

## No.128 • 瀬戸内海 煮つけが美味しいメバル!

瀬戸内海で煮つけ料理が美味しい魚と言えば、頭に浮 かんでくるのがメバルです。

冬から春にかけて瀬戸内ではよく釣れ、往年の釣り師 達がこぞってメバルを狙いました。

私たちが釣るメバルの中には、黄金色をしたものや、 青色がかったものがいますが、特に美味しいと言われる のが黒メバルです。

煮つけにして食すと大変美味しく、釣りたての新鮮なメバルは身離れがよく食べやすく、 しかも旨い。煮汁も上品な風味を醸し出し、日本酒によく合います。

今回はこの美味しい黒メバルを釣りたいと思います。

仕掛けは誠和釣具さんの鳴門サビキを使用して釣ります。

ハリスを0.8、1.0、1.2、1.5、2.0と数種類用意し、状況に応じてハリスの号数を変えていこうと思います。

ボートフィッシングでは、陸からでは中々釣れなくなったメバルもまだまだ簡単に釣ることが出来ます。

皆さんも今年はボートでメバルを釣りに行こう!

+}-

### 🥯 瀬戸内海 メバル /実践編/-

1月5日 使用艇 ヤンマーサルパ28 大潮 満潮11:30 干潮17:26 天候晴れ

7:30 今回は年初早々メバル狙いで出港です。

瀬戸内海では冬から春にかけて美味しいメバルがよく釣れるので、今 回は釣ったメバルを煮つけにして、日本酒で美味しくいただきたいと 目論んでおります!

8:15 ポイント到着。ここは水深25M前後の岩があり、また海草 や藻などが生えている島陰のポイント。岩や海草に仕掛けが引っ掛か り、少し釣りにくいのですが、メバルはこのような場所を好んで生息 しているので、仕掛けを取られない様に底切りは必ず神経を集中して おこないます。メバル釣りは根掛かりとの戦いでもあります(笑)。

8:30 しばらくの間ポイントを魚探で探索していると、魚の群れら しきものを発見!

ここで仕掛けを準備して釣っていこう!まずはハリス1.2号でスター トフィッシングです。

ハリス1.2号からスタートし、メバルの食いが良い場合は1.5号に変え、 メバルが食わなければ逆に0.8号までハリスを細くしていきます。最 近は0.4号まで細くする釣人もいるそうです。

8:45 仕掛けを底まで落とし、ゆっくり巻き上げていると、底から2Mほどリールを巻いた所でアタリがあり、更 に巻き上げていると完全に仕掛けを引っ張りこみました。

少し竿を立て、弱めの合せを入れてから巻き上げる。あまり抵抗もなくすんなりと上がってくる。そして海面に顔を 見せたのは、体長20センチ前後の本命の黒メバルでした。

メバルは下から2番目の緑色の仕掛けにかかっていました。このことから今日のメバルは底よりも少し上で緑の 仕掛けに反応することが分かりました。

8:50 メバルを取り込みイケスに入れ、今度は少し水深の浅いところを流しながら釣っていると、仕掛 けが着底したと同時にヒット!慎重にリールを巻き上げる。

しかしちょっとアタリがおかしい。先ほどのメバルは激しく抵抗せず心地よい引きだったが、今掛かっている獲 物はすごい推進力で抵抗してくる。少し大きめのチャリコのような引きだ。大きなメバルの可能性もあるので更 に慎重に巻き上げて、上がってきたのは体長20センチ前後のコッパグレでした。どうりでさっきとは引きが違 うはず!

10:00 この後このコッパグレとスズメダイの猛攻撃に合い、メバル釣りの邪魔をされることに! スズメダ イとコッパグレはメバルの生息地帯と被るので、メバルが釣れるポイントでは、多々この様なことは起こります (汗)。

スズメダイとコッパグレはリリースしますが、美味しく食べる方法もあるそうです!

11:30 この後スズメダイとコッパグレ攻撃をかわしながら、30匹ほどメバルが釣れました。ここでストッ プフィッシング。

- 魚探で群れを探そう!
- 群れを見つけたら仕掛けを底まで 落としゆっくり巻き上げよう。
- 巻き上げで釣れない時はフォール で誘ってみよう!

フンポイント アドバイス

- 仕掛けは傷んだら早めに 交換しよう!
- ハリスは食いの状況に応 じて変えていこう!