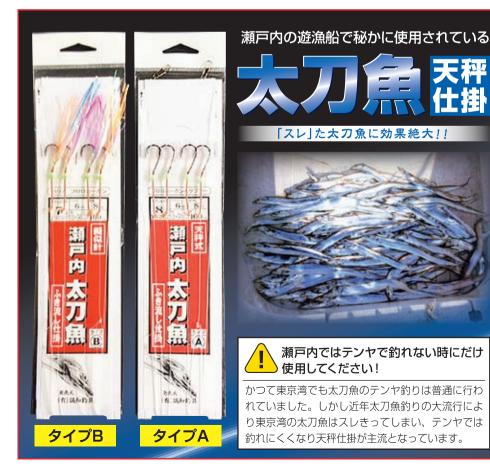

### タイプB タイプA minn **東京太刀魚** 10 太刀魚 瀬戸内 太刀魚天秤仕掛 飄480₽ 羅580月

鳴門チョクリ 鳴門 タイプ①/タイプ② アジ仕掛 離430円 離690円

チョクリ仕掛 手作りフグ仕掛

ハゲ掛タイプ

特殊なサバ皮を使用した「鳴門 シリーズ」のサビキは大量生産 ができません。品切の際はご了 承下さい。

類似品に注意 エディオン

〒706-0011 岡山県玉野市宇野8-3-3 TEL·FAX (0863) 32-1370 http://oogaturiguten.jimdo.com/