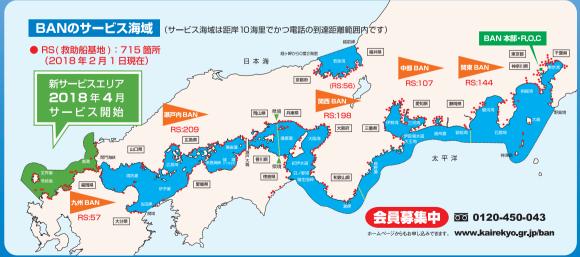

#### BAN は、シーマンのための会員制救助システムです

# 受配 場所 サービス

24 時間 365 日、航行 不能になったボートを 安全な最寄りの係留地に 曳航・伴走いたします。

BANのレスキューネットワークは、マリーナや海事従業者等の協力によって構成され、24時間365日、乗員の安全をサポートすることを主な業務にしています。

#### 会費例

●5トン未満艇の場合

入会金 10,000 円 年会費 18,000 円

●5トン~20トン未満艇の場合

入会金 10,000 円 年会費 36,000 円

●20トン~40トン未満艇の場合

入会金 10,000円 年会費 100,000円

一般財団法人 日本海洋レジャー安全・振興協会 救助事業部 BAN 本部 〒231-0005 神奈川県横浜市中区本町 4-43 A-PLACE 馬車道 9F TEL.045-212-9284 FAX.045-212-9343