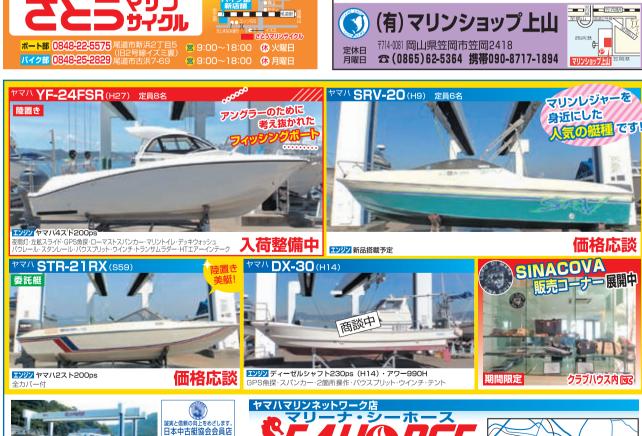

## 中古般情報、なない

H30・航海灯・パウレール・スタンレール(左右)・左舷スライドサッシ マリントイレ・カディーフロアー・カディーカーデン・デッキウォッシュ GPS魚探 (デブスマッピング機能対応9インチ)・2ステーションFSR リアーデント・ローマストスパンカー・ロッドホルダー×名

試乗艇価格にて販売

H30・航海灯・パウレール・スタンレール (左右) マリントイレ・キャノビー・GPS魚探(8.4インチ) 大型計器ボックス

H30・航海灯・パウレール・スタンレール(左右)・天井補強 FSR (2ステーション)・パウスラスター(2系統)・マリントイレ デッキウォッシュ・埋込ロッドホルダーメ4・エアーインテーク(キャビン) リアーテント・ロッドホルダー×8・CPS魚採(10.4インチ)(1KW)

試乗艇価格にて販売 ロエイクタワー (ルーフェアダム・デカール トランサムステップ×2

オプション装着展示艇価格にて販売

YFR-24 FSR F200F