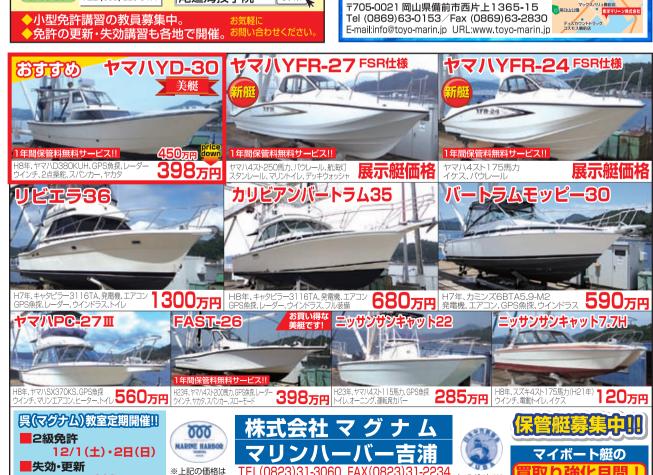

## オススメ! 中古艇・新艇情報

(FR-24(H30) ヤマハ4ストローク 175PS(H30)

620<sup>(税込)</sup>

F**-24**(H27) ヤマハ4ストローク 175PS(H27)

560<sup>(税込)</sup>

セスル SR-X24(H30)

ヤマハ4ストローク 200PS(H30)

720 万円

シエス **夕24**(H12) ヤマハ4ストローク 175PS(新) エンジン新品

440万円

AS-21 (H27)

ヤマハ 4ストローク 115PS(H27) 285万円

ヤマハ AG-21(H17)

ヤマハ 4ストロー ■ 175PS(新) 350万円 ヤマハ AR-192(H25)

ヤマハ 4ストローク 180PSジェット (H25)

400万円

その他にも多数の船を展示しております。詳しくはHP(http://hiroshima-baymarina.jp/)にて

ボートギャラリ

ボートパーク広島にて営業中 ポート販売・メンテナンス受付中!! TFI:082-207-2686

携帯:080-1912-6392

広島市南区元宇品町42-16 TEL.082-255-6135 ホームページ 広島ベイマリーナ 検索

夜間灯、GPS魚探、バウ電動ウインチ ニングテント、スパンカ 微速装置、ロッドホルダー

五戸市

ヤマハ4スト115馬力船外機(新品+コマンドリンクメーター) 夜間灯、GPS魚探、バウウインチ、電動トイレ ドライバーズシート トランサムステップ&ラダ

MarineSupport-営業 9:00~17:00 定休日 火曜日 ◆690098 使物図 スポーツセンター

※表示価格は店頭渡し税込価格です。H30/10/19 現在

広島市佐伯区海老園3丁目1-25 **2082 (923) 2235** 