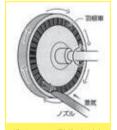

#### 蒸気タービン(ガスタービン)機関

出せるため『海のジェットエンジン』と呼ばれ世界の軍艦に搭載されました。現在では蒸気タービンからガスタービンへ移行してますが、同じ原理のためタービン機関に変わりありません。しかし、燃費面でどうしてもディーゼル機関に太刀打ちできず近年では大型クルーズ客

1897年に実用化された蒸気タービンエンジンは、小型で大馬力が

ボイラーで発生させた 高圧の蒸気を羽根に吹 きつけローターを風車 のように回転させる原 理です