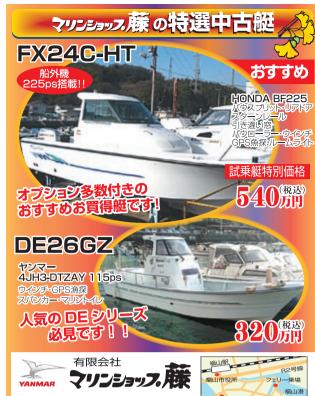

#### サブマリーン中古艇情報!!

FR-34

ボルボTAMD74C 385ps ウインチ

屋形/GPS

ェアコン ギャレ**ー 360万円** 

FX-24

GPS魚探 ウインチ

136万円

4JH3-HTZA

オーニング ウインチ GPS魚探

89万円

有限 会社

### サブマリーン

廿日市市木材港北4-30 TEL. 0829-32-5767 FAX. 0829-32-5780 E-mail:boat\_submarine@yahoo.co.jp