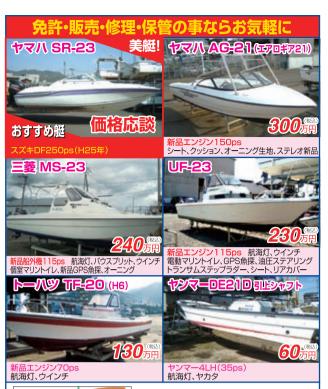

## オススメ! 中古艇・新艇情報

(FR-24(H30) ヤマハ4ストローク 175PS(H30)

620<sup>(税込)</sup>

F**-24**(H27) ヤマハ4ストローク 175PS(H27)

560<sup>(税込)</sup>

セスル SR-X24(H30)

ヤマハ4ストローク 200PS(H30)

720 万円

シエス **夕24**(H12) ヤマハ4ストローク 175PS(新) エンジン新品

440万円

AS-21 (H27)

ヤマハ 4ストローク 115PS(H27) 285万円

ヤマハ AG-21(H17)

ヤマハ 4ストロー ■ 175PS(新) 350万円 ヤマハ AR-192(H25)

ヤマハ 4ストローク 180PSジェット (H25)

400万円

その他にも多数の船を展示しております。詳しくはHP(http://hiroshima-baymarina.jp/)にて

ボートギャラリ

ボートパーク広島にて営業中 ポート販売・メンテナンス受付中!! TFI:082-207-2686

携帯:080-1912-6392

広島市南区元宇品町42-16 TEL.082-255-6135 ホームページ 広島ベイマリーナ 検索

夜間灯、GPS魚探、バウ電動ウインチ ニングテント、スパンカ 微速装置、ロッドホルダー

五戸市

ヤマハ4スト115馬力船外機(新品+コマンドリンクメーター) 夜間灯、GPS魚探、バウウインチ、電動トイレ ドライバーズシート トランサムステップ&ラダ

MarineSupport-営業 9:00~17:00 定休日 火曜日 ◆690098 使物図 スポーツセンター

※表示価格は店頭渡し税込価格です。H30/10/19 現在

広島市佐伯区海老園3丁目1-25 **2082 (923) 2235** 