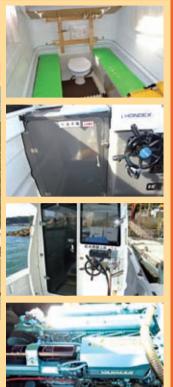

## ヤンマー ZG35-AP(H8年)

広いキャビンの遊漁船!美艇です!!

ヤンマー6LY-UT〈280ps·H8年式〉

定員: 13名 使用時間: 2998h ●GPS魚探・2ステーション&微速レバー・オーニング・電動トイレ スパンカー・バウ電動ウインチ・サーチライト・拡声器・ドライブガード

(画像に出ているレーダーは付いていません。)

- VOLVO PENTA (450ps H1年式) TAMD75P 定員14名、使用時間3500h ●GPS操保レーダースパンカーパン質動ウインチ ③選グイヤルサニコンオーング鉱声器 電動・イレマリンヒーター ●生式は古いですが、ロングキャビン・共特注で、すべてリニューアルされており、

AZIMUT54(H7年式) MTU183TE93-8V〈767ps×2·H7年式〉 定員:15名

フレスマリン 有限会社 リフレス

498万円

広島県安芸郡府中町大須4-2-1 082-287-2722(代) 082-287-3456 TEL FAX E-mail:info@refressmarine.co.ip

http://www.refressmarine.co.jp

至安芸津

吉名駅

·農協