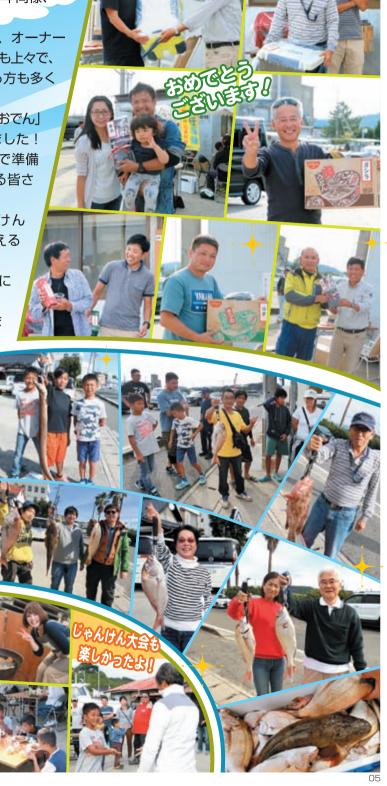

# 

最高の秋晴れの中、今年もナスボート恒例の釣り大会を 開催致しました!

今回は出場艇27艇、参加人数約70名と昨年同様、 沢山の方にご参加頂きました。

今年は新規にご参加頂いたお客様も多く、オーナー 様同士の交流も楽しんでおられました。釣果も上々で、 クーラーボックスを一杯にして帰港される方も多く 見受けられました。

そして、ナスボートの釣り大会と言えば…「おでん」 です!! 今年も100人前を大鍋で仕込みました! 毎年皆さまからご好評頂いておりますので準備 は大変ですが、おいしいと言ってくださる皆さ まの笑顔を見ると止められません(笑)。

各魚種のチャンピオンの表彰、じゃんけん 大会も盛り上がり、今年も無事大会を終える ことが出来ました。

来年も皆さまの笑顔に会えるのを楽しみに しています。来年も宜しくお願いします! おっと!! 集合写真を撮るのを忘れてしま いました。来年は必ず撮らなきゃ!!

も大鍋おでん