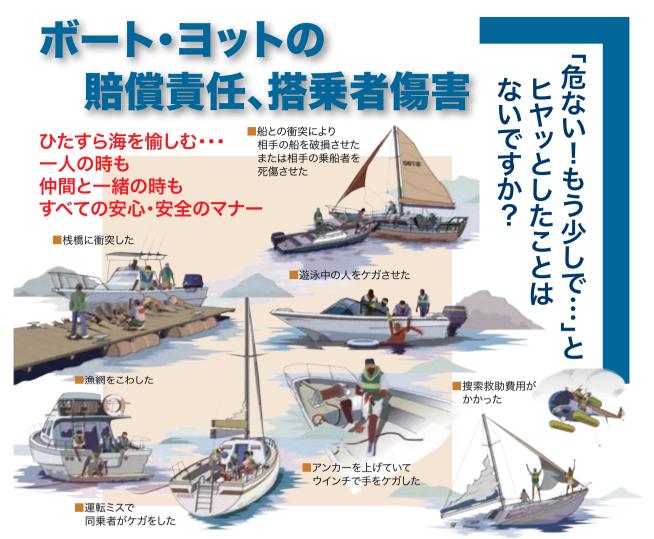

#### リスクと安心への備えは、3つの補償がカバーします!

ヨット・モーターボート総合保険 保険料例 (船体種類:プレジャーボート、定員:8名の場合)

| 補償内容          | 保険金額                 | 50馬力超~10 | 00馬力以下  | 100馬力超 |         |
|---------------|----------------------|----------|---------|--------|---------|
|               | <b>冰</b> 快並缺         | 月払       | 一時払     | 月払     | 一時払     |
| ① 賠償責任        | 1億円(自己負担額なし)         | 1,280円   | 14,580円 | 2,160円 | 24,720円 |
| ② 搭乗者傷害(普通条件) | 1名1,000万円・1事故8,000万円 | 1,600円   | 18,300円 | 1,600円 | 18,300円 |
| ③ 搜索救助費用      | 200万円                | 350円     | 4,010円  | 350円   | 4,010円  |
| 合計保険料(①+②+③)  |                      | 3,230円   | 36,890円 | 4,110円 | 47,030円 |

- ★賠償責任(対人・対物)の保険金額は最高5億円までご契約が可能です。
- ★搭乗者傷害は、定員数によって1事故保険金額が異なります。
- ★船体補償をご希望の方は、別途お見積りさせていただきます。

損害保険ジこのチラシは「ヨット・モーターボート総合保険」の概要を説明したものです。詳しい内容につきましては、「ご契約のしおり」 「重要事項等説明書」などをご覧ください。なお、ご不明な点は、取扱代理店までお問い合わせください。