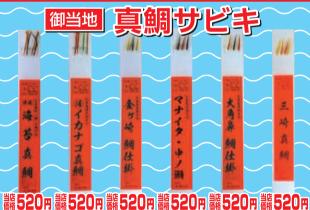

### タイプB タイプA minn **東京太刀魚** 10 太刀魚 瀬戸内 太刀魚天秤仕掛 飄480₽ 羅580月

鳴門チョクリ 鳴門 タイプ①/タイプ② アジ仕掛 離430円 離690円

チョクリ仕掛 手作りフグ仕掛

ハゲ掛タイプ

特殊なサバ皮を使用した「鳴門 シリーズ」のサビキは大量生産 ができません。品切の際はご了 承下さい。

類似品に注意 エディオン

〒706-0011 岡山県玉野市宇野8-3-3 TEL·FAX (0863) 32-1370 http://oogaturiguten.jimdo.com/