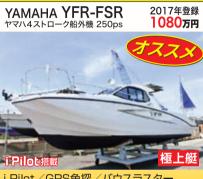

## 中古般情報、なない

H30・航海灯・パウレール・スタンレール(左右)・左舷スライドサッシ マリントイレ・カディーフロアー・カディーカーデン・デッキウォッシュ GPS魚探 (デブスマッピング機能対応9インチ)・2ステーションFSR リアーデント・ローマストスパンカー・ロッドホルダー×名

試乗艇価格にて販売

H30・航海灯・パウレール・スタンレール (左右) マリントイレ・キャノビー・GPS魚探(8.4インチ) 大型計器ボックス

H30・航海灯・パウレール・スタンレール(左右)・天井補強 FSR (2ステーション)・パウスラスター(2系統)・マリントイレ デッキウォッシュ・埋込ロッドホルダーメ4・エアーインテーク(キャビン) リアーテント・ロッドホルダー×8・CPS魚採(10.4インチ)(1KW)

試乗艇価格にて販売 ロエイクタワー (ルーフェアダム・デカール トランサムステップ×2

オプション装着展示艇価格にて販売

YFR-24 FSR F200F