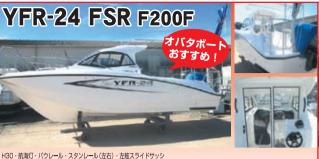

H30・航海灯・パウレール・スタンレール(左右)・天井補強 FSR (2ステーション)・パウスラスター(2系統)・マリントイレ デッキウォッシュ・埋込ロッドホルダーメ4・エアーインテーク(キャビン) リアーテント・ロッドホルダー×8・CPS魚採(10.4インチ)(1KW)

試乗艇価格にて販売 ロエイクタワー (ルーフェアダム・デカール トランサムステップ×2

オプション装着展示艇価格にて販売

YFR-24 FSR F200F