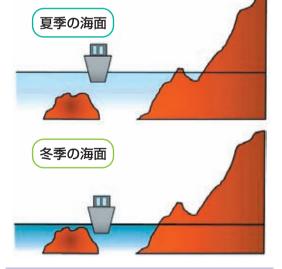

### 大潮の干潮時は特に水深に注意! ~ 浅瀬への乗り揚げなどに注意しましょう ~

冬季は年間で海面が最も低くなる時期です。 そのため、船やボート等が水深の浅瀬を航行する 際には特に注意が必要です。

船やボート等の運航者及び管理者は、 次のことに注意してください。

- 1 浅い所を航行する際は、いつもより水深が浅くなっていることに気をつけて、十分に水深のある場所を航行しましょう。
- 2 岸壁へ船やボート等を係留する際は、大きく潮が引く ことを考慮して係留索(ロープ)の長さを調整しま しょう。
- 3 大潮の干潮時の2時間前後は海図に記載されている水深よりも浅くなることがあるため、事前に海上保安庁刊行の潮汐表を見て干潮時の時間と潮高を確認しましょう。

#### 冬季に最も海面が低くなる理由は次のとおりです。

冬季は海水の温度が低下することにより海水の体積が縮小するためです。また、太陽による引力が年間でもっとも大きくなることも理由の一つといわれています。

なお、強い高気圧など気象状況の影響により海面が更に低くなる場合もあります。

魚探/航海灯/オ

の代替の相談でした。(^^:)

S YAMAHA MARINE TRUST SHOP

〒720-0202 福山市鞆町後地651-3 TEL.084-970-5405 FAX.084-982-2033 http://www.chugoku-j.co.jp