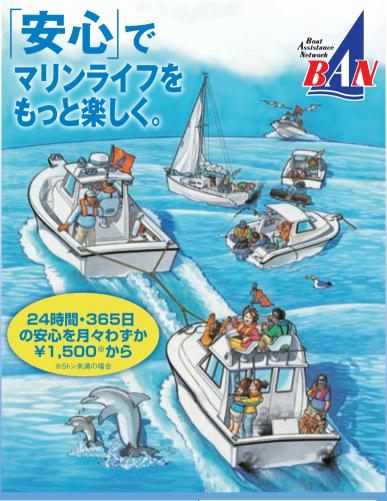

#### BAN は、シーマンのための会員制救助システムです

# 受配 場所 サービス

24 時間 365 日、航行 不能になったボートを 安全な最寄りの係留地に 曳航・伴走いたします。

BANのレスキューネットワークは、マリーナや海事従業者等の協力によって構成され、24時間365日、乗員の安全をサポートすることを主な業務にしています。

#### 会費例

●5トン未満艇の場合

入会金 10,000 円 年会費 18,000 円

●5トン~20トン未満艇の場合

入会金 10,000 円 年会費 36,000 円

●20トン~40トン未満艇の場合

入会金 10,000円 年会費 100,000円

一般財団法人 日本海洋レジャー安全・振興協会 救助事業部 BAN 本部 〒231-0005 神奈川県横浜市中区本町 4-43 A-PLACE 馬車道 9F TEL.045-212-9284 FAX.045-212-9343