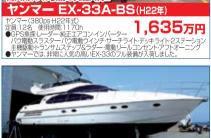

## ヤンマー ZG35-AP(H8年)

広いキャビンの遊漁船!美艇です!!

ヤンマー6LY-UT〈280ps·H8年式〉

定員: 13名 使用時間: 2998h ●GPS魚探・2ステーション&微速レバー・オーニング・電動トイレ スパンカー・バウ電動ウインチ・サーチライト・拡声器・ドライブガード

(画像に出ているレーダーは付いていません。)

- VOLVO PENTA (450ps H1年式) TAMD75P 定員14名、使用時間3500h ●GPS操保レーダースパンカーパン質動ウインチ ③選グイヤルサニコンオーング鉱声器 電動・イレマリンヒーター ●生式は古いですが、ロングキャビン・共特注で、すべてリニューアルされており、