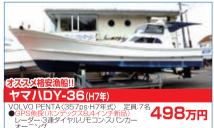

H30・航海灯・パウレール・スタンレール(左右)・天井補強 FSR (2ステーション)・パウスラスター(2系統)・マリントイレ デッキウォッシュ・埋込ロッドホルダーメ4・エアーインテーク(キャビン) リアーテント・ロッドホルダー×8・CPS魚採(10.4インチ)(1KW)

試乗艇価格にて販売 ロエイクタワー (ルーフェアダム・デカール トランサムステップ×2

オプション装着展示艇価格にて販売

YFR-24 FSR F200F