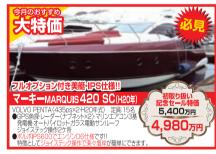

## 中古般情報、なない

H30・航海灯・パウレール・スタンレール(左右)・左舷スライドサッシ マリントイレ・カディーフロアー・カディーカーデン・デッキウォッシュ GPS魚探 (デブスマッピング機能対応9インチ)・2ステーションFSR リアーデント・ローマストスパンカー・ロッドホルダー×名

試乗艇価格にて販売

H30・航海灯・パウレール・スタンレール (左右) マリントイレ・キャノビー・GPS魚探(8.4インチ) 大型計器ボックス