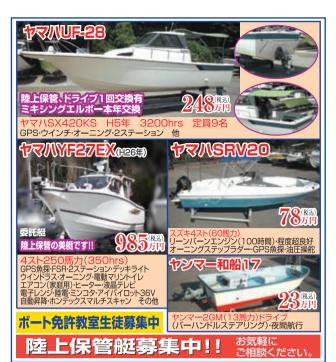

#### 福岡エリア

08/㈱ササキコーポレーション

H8・SX420KSH (240ps)・航海灯・WC・ウインドラス GPS魚探・2ステーション・トランサムラダー&ステップ エアーインテーク・RCサーチライト・埋込式ロッドホルダー

GPS角標・2ステーション ー ・ドライバーシート

H6・4LH-HT (135ps)・航海灯 GPS魚探・オーニング・スパンカ サイドレール・デッキライト ・ウインドラス - ・旋回窓

H24・F130AETX(新品)・航海灯・WC・GPS魚探 ドライパーシート・HTリヤカパー 電動マリントイレ(新品)・ファインダーグローブ

Y1・航海灯・GPS魚探・ウインドラス ブリット&ローラー・コンパス ヤカバー・ラークロッドホルダー×4 FW-23 CD

H27・F90・GPS魚探・トランサムステップ ウエイクゲート・オーニング

・GPS魚探・オーニング ·テップ・ウエイクゲート ·ー・ファインダーグローブ・バウレール

H11・F115BETX(新品)・航海灯・ウインドラス・ トランサムラダー&ステップ・専用リーニングシート イケスインペクションハッチ

H5・F115AETX・航海灯・ウ GPS魚探・トランサムラダー& RCサーチライト・エアーインラ

H8・F90AETX (H26)・航海灯・GPS魚探(新品) ※船外機消耗品交換・ドライバーシート張替・GPS魚探&ボー カバー新品交換・艇体バフ掛け・船底塗装後納艇致します H5・D2O1KH(82ps)・航海灯・ウインドラス GPS魚探・オーニング・スパンカー・ロッドホルダ・ バウスブリット&ローラー・スタンレール