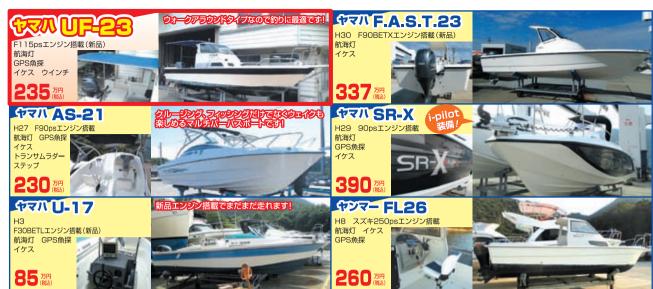

## オススメ! 中古艇・新艇情報

(FR-24(H30) ヤマハ4ストローク 175PS(H30)

620<sup>(税込)</sup>

F**-24**(H27) ヤマハ4ストローク 175PS(H27)

560<sup>(税込)</sup>

セスル SR-X24(H30)

ヤマハ4ストローク 200PS(H30)

720 万円

シエス **夕24**(H12) ヤマハ4ストローク 175PS(新) エンジン新品

440万円

AS-21 (H27)

ヤマハ 4ストローク 115PS(H27) 285万円

ヤマハ AG-21(H17)

ヤマハ 4ストロー ■ 175PS(新) 350万円 ヤマハ AR-192(H25)

ヤマハ 4ストローク 180PSジェット (H25)

400万円

その他にも多数の船を展示しております。詳しくはHP(http://hiroshima-baymarina.jp/)にて

ボートギャラリ

ボートパーク広島にて営業中 ポート販売・メンテナンス受付中!! TFI:082-207-2686

携帯:080-1912-6392

広島市南区元宇品町42-16 TEL.082-255-6135 ホームページ 広島ベイマリーナ 検索

夜間灯、GPS魚探、バウ電動ウインチ ニングテント、スパンカ 微速装置、ロッドホルダー