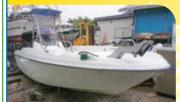

H30・航海灯・パウレール・スタンレール(左右)・天井補強 FSR (2ステーション)・パウスラスター(2系統)・マリントイレ デッキウォッシュ・埋込ロッドホルダーメ4・エアーインテーク(キャビン) リアーテント・ロッドホルダー×8・CPS魚採(10.4インチ)(1KW)

試乗艇価格にて販売 ロエイクタワー (ルーフェアダム・デカール トランサムステップ×2

オプション装着展示艇価格にて販売

YFR-24 FSR F200F