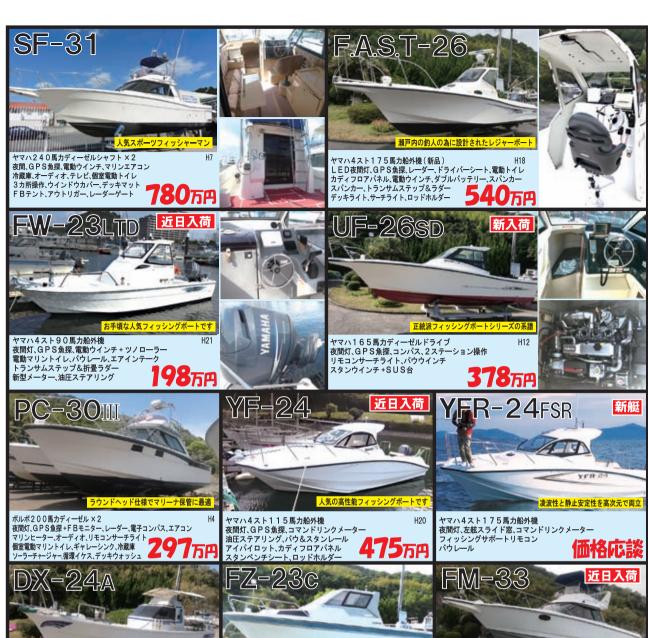

## 中古般情報、なない

H30・航海灯・パウレール・スタンレール(左右)・左舷スライドサッシ マリントイレ・カディーフロアー・カディーカーデン・デッキウォッシュ GPS魚探 (デブスマッピング機能対応9インチ)・2ステーションFSR リアーデント・ローマストスパンカー・ロッドホルダー×名

試乗艇価格にて販売

H30・航海灯・パウレール・スタンレール (左右) マリントイレ・キャノビー・GPS魚探(8.4インチ) 大型計器ボックス

H30・航海灯・パウレール・スタンレール(左右)・天井補強 FSR (2ステーション)・パウスラスター(2系統)・マリントイレ デッキウォッシュ・埋込ロッドホルダーメ4・エアーインテーク(キャビン) リアーテント・ロッドホルダー×8・CPS魚採(10.4インチ)(1KW)

試乗艇価格にて販売 ロエイクタワー (ルーフェアダム・デカール トランサムステップ×2

オプション装着展示艇価格にて販売

YFR-24 FSR F200F

展示艇価格区板壳 YFR-24 FSR F175A

YFR-27 FSR F250

航海灯・2ステーション(FSR) 展示艇価格にで販

YFR-27 FSR F250

F.A.S.T.23 F130

航海灯・スタジレール (左右) 2ステニション (FSR)・マリントイレ 展示艇価格底で販売

**AS-21** 

STR-19