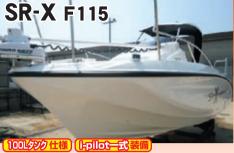

## オススメ! 中古艇・新艇情報

(FR-24(H30) ヤマハ4ストローク 175PS(H30)

620<sup>(税込)</sup>

F**-24**(H27) ヤマハ4ストローク 175PS(H27)

560<sup>(税込)</sup>

セスル SR-X24(H30)

ヤマハ4ストローク 200PS(H30)

720 万円

シエス **夕24**(H12) ヤマハ4ストローク 175PS(新) エンジン新品

440万円

AS-21 (H27)

ヤマハ 4ストローク 115PS(H27) 285万円

ヤマハ AG-21(H17)

ヤマハ 4ストロー ■ 175PS(新) 350万円 ヤマハ AR-192(H25)

ヤマハ 4ストローク 180PSジェット (H25)

400万円