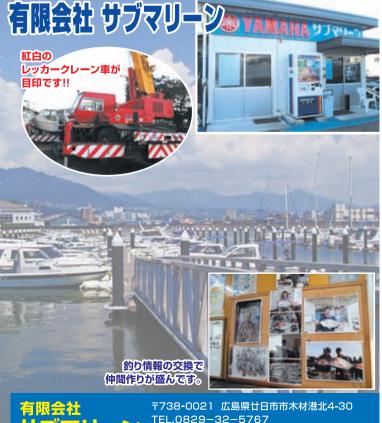

## S&S協議会 会員紹介

広島県の西に位置する廿日市市。ここには、ひろしま港湾管理センターが運営する広島県内屈指の575隻を収容可能な、廿日市ボートパークがあります。

当社はそのほぼ中央部10号桟橋の前で営業いたしております。紅白のレッカークレーン車が目印です。

お蔭様で創業34周年を迎えました。

ヤマハ新艇・中古艇・艤装など幅広い分野に対応して おります。自社併設のサービス工場もあり、メカニック スタッフは日々お客様の愛艇を大切にメンテナンス させていただいでおり、大変ご満足頂いております。

この近海には、秋はタチウオ・冬はハゲ・アジ・タイ 等絶好の釣りポイントが間近にあり、常に釣り情報が 飛び交う情報交換所となっており、釣果・釣り講習など、 お客様同士の交流も盛んです。

釣り大会なども企画運営しており、皆様に共に楽しいマリンライフをご提供できるように目指しております。 係留場所のご相談にも応じますので、是非一度お立ち 寄りください。

スタッフ一同お待ちしております。

#### アクセス方法…

JR廿日市駅より徒歩約15分(ボートパーク方面、昭北 緑地ぬけてすぐ)

国道2号線廿日市港北交差点より住吉大神宮前を抜け、

廿日市ボートパーク方面

廿日市ボートパーク10号桟橋前

営業時間/9:00~17:00 定休日/お盆・お正月