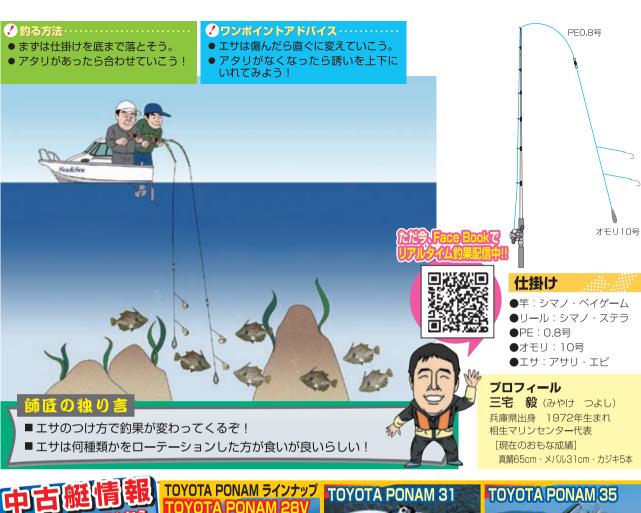

#### **ூ 瀬戸内海 ボートDEフィッシング カワハギ・実践編**

10月9日 使用艇 ポーナム26L 大潮 満潮10:34 干潮17:36

6:00 今回は、これからが旬で非常に美味しいカワハギ狙いです。

これからの季節釣れるカワハギは、肝がよく入っていてとても美味しいので、今日釣れた生きのいいカワハギ は肝はお造りで、身を肝醤油にて食したいと思います。いざ出港!

6:30 ポイント到着。ここは島陰の水深5Mから20Mほどの、浅 い、所々にカワハギの絶好の隠れ家になる大きな岩があるポイント。 例年この時期になると、カワハギが釣れるポイントです。では仕掛 けを準備してスタートフィッシング! 今回はハリス2号から3号の 市販のカワハギ仕掛けを使用し、エサはアサリとエビのローテー ションで釣っていこうと思います。

7:00 仕掛けを投入し、しばらくしてから竿先にピクン、ピクンと小さなアタリ。

数回小さなアタリがあり、その後アタリがなくなったので仕掛けを上げてみると、先ほど付けたアサ リが綺麗さっぱりなくなっている。カワハギに上手くエサだけ持っていかれたようだ。今回のカワハギ は、流石工サ取り名人の異名を持つだけあって、手ごわそうだ!

**7:45** これまで小さいアタリで合わすも、何回も針掛かりせず、エサだけ取られている。

仕掛けを投入すると直ぐにアタリがあるので、ボートの下に何か魚はいるようだが、獲物が小さすぎ て針に乗ってくれないのか、餌の付け方がダメなのか、悩みタイム突入です(汗)。

8:00 エサを取られっぱなしでしばらく魚と対峙していると、微妙なアタリとは別にわずかに竿先 が入り込む、若干強めのアタリがある事を発見!強めのアタリがでるまで、若干微妙な初アタリか ら少し間が必要の様だ。今日はこの強いアタリを逃すと、エサがすっかりなくなっているようだ!!

8:15 エサのアサリを新しいものに取りかえ、再度仕掛けを投入する。直ぐに微妙なつっつくような小さいアタリ。強アタリに備えて竿を握 りなおす。そして強アタリがきた!

瞬間、間髪入れずに竿を立て合わせる。竿に魚の重さを感じ、魚が抵抗してくる。ヒット!

ようやく針に乗ったようだ。慎重にリールを巻き上げてくると、手のひらよりも少し大きめの、肝がよく入っている良型のカワハギでした。今 年初のカワハギです。どんどん釣るぞ!