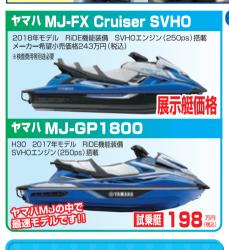

#### サブマリーン中古艇情報!!

FR-34

ボルボTAMD74C 385ps ウインチ

屋形/GPS

ェアコン ギャレ**ー 360万円** 

FX-24

GPS魚探 ウインチ

136万円

4JH3-HTZA

オーニング ウインチ GPS魚探

89万円

有限 会社