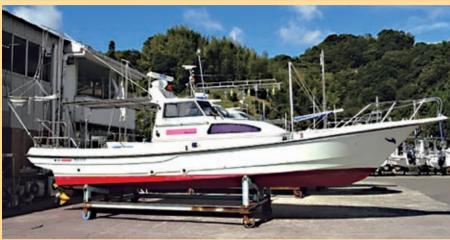

## ヤンマー ZG35-AP(H8年)

広いキャビンの遊漁船!美艇です!!

ヤンマー6LY-UT〈280ps·H8年式〉

定員: 13名 使用時間: 2998h ●GPS魚探・2ステーション&微速レバー・オーニング・電動トイレ スパンカー・バウ電動ウインチ・サーチライト・拡声器・ドライブガード

(画像に出ているレーダーは付いていません。)

- VOLVO PENTA (450ps H1年式) TAMD75P 定員14名、使用時間3500h ●GPS操保レーダースパンカーパン質動ウインチ ③選グイヤルサニコンオーング鉱声器 電動・イレマリンヒーター ●生式は古いですが、ロングキャビン・共特注で、すべてリニューアルされており、

AZIMUT54(H7年式) MTU183TE93-8V〈767ps×2·H7年式〉 定員:15名

フレスマリン 有限会社 リフレス

498万円

広島県安芸郡府中町大須4-2-1 082-287-2722(代) 082-287-3456 TEL FAX E-mail:info@refressmarine.co.ip

http://www.refressmarine.co.jp

至安芸津

吉名駅

·農協