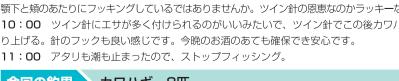

8:45 しかしこの後2枚カワハギが続けて釣れ、その後小さいアタリはあるものの止まってしまう。 仲間が釣られてカワハギに警戒されたみたいだ。いわゆるスレたみたいですね! カワハギは学習能 力が高いみたいです。

9:30 釣果が上がっていかないので、仕掛けをツイン針にかえてみる。今度はエサをエビに変えて 仕掛けを投入。しばらくしてアタリが出たので合わせてみると、ナント、ナント、ヒット! リール を巻いて上がってくると、今日一番の肝がパンパンの大物GET! しかし口に針掛かりしたのではなく、 顎下と頬のあたりにフッキングしているではありませんか。ツイン針の恩恵なのかラッキーなのか?!(笑)

10:00 ツイン針にエサが多く付けられるのがいいみたいで、ツイン針でこの後カワハギを数枚釣

11:00 アタリも潮も止まったので、ストップフィッシング。