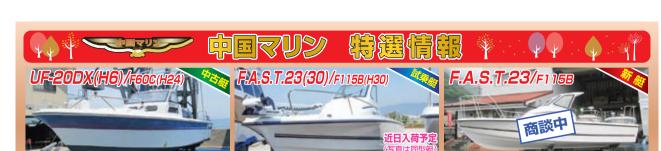

#### 冬季に最も海面が低くなる理由は次のとおりです。

冬季は海水の温度が低下することにより海水の体積が縮小するためです。また、太陽による引力が年間でもっとも大きくなることも理由の一つといわれています。

なお、強い高気圧など気象状況の影響により海面が更に低くなる場合もあります。

魚探/航海灯/オ

の代替の相談でした。(^^:)

S YAMAHA MARINE TRUST SHOP

〒720-0202 福山市鞆町後地651-3 TEL.084-970-5405 FAX.084-982-2033 http://www.chugoku-j.co.jp

# OWNER

豊田様とは2年ほど前に出会い、そこから当時の愛艇であったヤマハ UF-20のメンテナンスのお手伝いをさせて頂くようになりました。 そんな豊田様がある日突然来店され、いつものメンテナンスの相談 かなぁ?と思ったのですが、よくよくお話を伺ったところ、どうやら船

ちょうどタイミング良く即納可能な展示艇 (ハイレール仕様) があったのでお勧めさせていただいたのですが、レールは標準の高さが良いという事で、敢え無くその船を諦め、ヤマハF.A.S.T.23に決めていただいたのですが、それから約4ヵ月お待ち頂く事になってしまいました。

なんと商談から成約まで僅か3分 (ハヤッ!)。しかしながら、そこから納艇までに約4ヵ月…(-\_-;)。それでもその間も文句ひとつ言わず、ずっと待って頂いた豊田様には感謝しかございません。

(現在、船は完全受注生産の為、発注後の納期は早くても3ヶ月、人 気モデルになると1年以上かかる事もございます。)

そんな心優しい豊田様のマリンライフのサポートに、今後も弊社が 少しでもお役に立てればと思います。この度は有難うございました。

コメント: (有)中国マリン 森上 徹