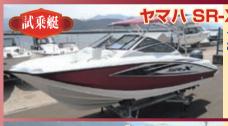

## オススメ! 中古艇・新艇情報

(FR-24(H30) ヤマハ4ストローク 175PS(H30)

620<sup>(税込)</sup>

F**-24**(H27) ヤマハ4ストローク 175PS(H27)

560<sup>(税込)</sup>

セスル SR-X24(H30)

ヤマハ4ストローク 200PS(H30)

720 万円

シエス **夕24**(H12) ヤマハ4ストローク 175PS(新) エンジン新品

440万円

AS-21 (H27)

ヤマハ 4ストローク 115PS(H27) 285万円

ヤマハ AG-21(H17)

ヤマハ 4ストロー ■ 175PS(新) 350万円 ヤマハ AR-192(H25)

ヤマハ 4ストローク 180PSジェット (H25)

400万円